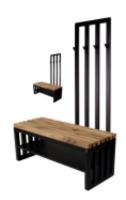

# Wooden Seat Bench with hanger Loft style LM-89 SOLID-OAK

| Number        | 24351            |
|---------------|------------------|
| Producer code | LM-89            |
| Manufacturer  | Emra Wood Design |

## **Product description**

Wooden Seat Bench with hanger Loft style LM-89 SOLID-OAK  $\mid$  Width: 70 cm - 200 cm  $\mid$  Height: 40 cm - 50 cm  $\mid$  Depth: 30 cm - 40 cm  $\mid$ 

Technical data

Product-Code:

## Wooden Seat Bench with hanger Loft style LM-89 SOLID-OAK

- A functional and practical bench for hallway, living room, bedroom, dressing room, bathroom, reception and office
  Some bench models have a practical shelf for shoes
- The frame and upholstery are made of the highest quality materials

#### Product features

- Very high-quality and precise workmanship directly from the manufacturer
- The bench features an interchangeable seat to adapt the product to the future appearance of the room
- The bench does not require self-assembly and is delivered to the customer in its entirety
- Take a look at our fabric palette for more options
- We are at your disposal if you have any questions about the product
- By purchasing a product, you are buying a non-prefabricated item made according to specifications (selection of color, upholstery, materials, etc.)