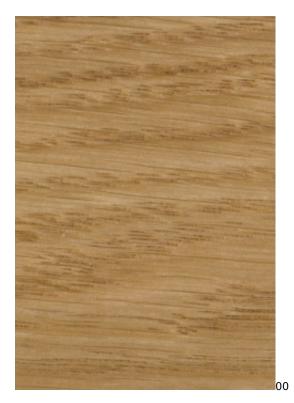

Height: 40 cm , 45 cm , 50 cm Depth: 30 cm , 35 cm , 40 cm Hanger height: 190 cm Number of hangers: 3 , 4 , 5 , 6 Hanger panel side: Left , Right

Wood finishing: Natural oil (Photo), Natural varnish