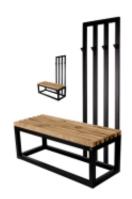

# Wooden Seat Bench with hanger Loft style LM-87 SOLID-OAK

| Number        | 24349            |
|---------------|------------------|
| Producer code | LM-87            |
| Manufacturer  | Emra Wood Design |

# **Product description**

Wooden Seat Bench with hanger Loft style LM-87 SOLID-OAK  $\mid$  Width: 70 cm - 200 cm  $\mid$  Height: 40 cm - 50 cm  $\mid$  Depth: 30 cm - 40 cm  $\mid$ 

Technical data

Product-Code:

- A functional and practical bench for hallway, living room, bedroom, dressing room, bathroom, reception and office
  Some bench models have a practical shelf for shoes
- The frame and upholstery are made of the highest quality materials

#### Product features

- Very high-quality and precise workmanship directly from the manufacturer
- The bench features an interchangeable seat to adapt the product to the future appearance of the room
- The bench does not require self-assembly and is delivered to the customer in its entirety
- Take a look at our fabric palette for more options
- We are at your disposal if you have any questions about the product
- By purchasing a product, you are buying a non-prefabricated item made according to specifications (selection of color, upholstery, materials, etc.)