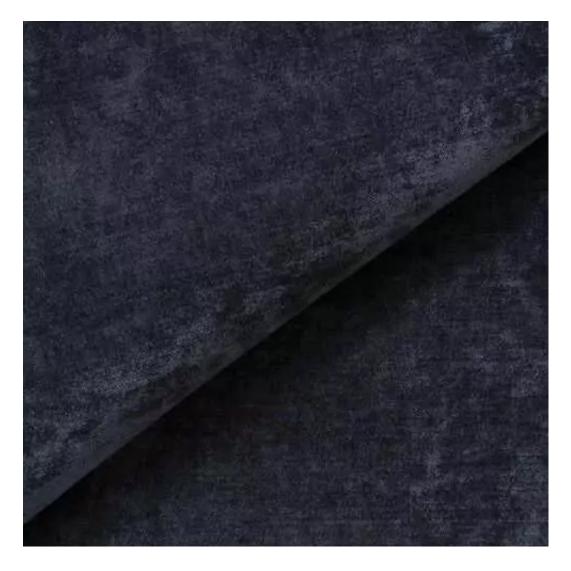

# **Product description**

UphosItered Bench with hanger and drawer Industrial style LMW-18 CASABLANCA-2316 | Width: 70 cm - 200 cm | Height: 40 cm - 50 cm | Depth: 30 cm - 40 cm |

Technical data

Product-Code:

| LMW-18                  |  |  |  |
|-------------------------|--|--|--|
| Catalogue number:       |  |  |  |
| 13223                   |  |  |  |
| Condition:              |  |  |  |
| New                     |  |  |  |
| Bench width:            |  |  |  |
| 70 cm - 200 cm          |  |  |  |
| Choose from parameter   |  |  |  |
| Bench height:           |  |  |  |
| 40 cm - 50 cm           |  |  |  |
| Choose from parameter   |  |  |  |
| Bench depth:            |  |  |  |
| 30 cm - 40 cm           |  |  |  |
| Choose from parameter   |  |  |  |
| Number of hangers:      |  |  |  |
| 3 - 6                   |  |  |  |
| Choose from parameter   |  |  |  |
| Type of fabric:         |  |  |  |
| Choose from parameter   |  |  |  |
| Type of fabric (Photo): |  |  |  |
| CASABLANCA-2316         |  |  |  |
|                         |  |  |  |
|                         |  |  |  |
|                         |  |  |  |

CASABLANCA

CHARM-ME

CHILL-ME

CRUSH

DREAM-VELVET

FLASH

FLORENCE-ECO-LEATHER

FLOWER-VELVET