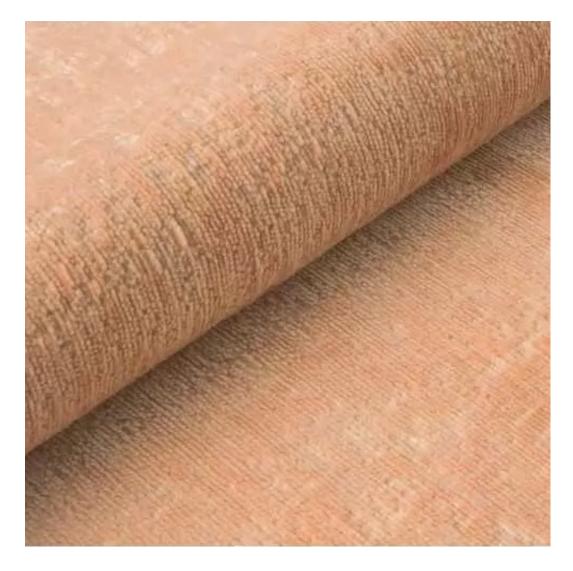

CASABLANCA

CHARM-ME

CHILL-ME

CRUSH

DREAM-VELVET

FLASH

FLORENCE-ECO-LEATHER

FLOWER-VELVET

Height: 40 cm , 45 cm , 50 cm Depth: 30 cm , 35 cm , 40 cm Hanger height: 190 cm Number of hangers: 3 , 4 , 5 , 6 Hanger panel side: Left , Right Side of drawer: Left , Right

Type of fabric: CASABLANCA-2316 (Photo), ANDRE-1300, ANDRE-1301, ANDRE-1302, ANDRE-1303, ANDRE-1304, ANDRE-1305, ANDRE-1306, ANDRE-1307, ANDRE-1308, ANDRE-1309, ANDRE-1310, ART-DECO-VELVET-01, ART-DECO-VELVET-02, ART-DECO-VELVET-03, ART-DECO-VELVET-04, ART-DECO-VELVET-05, ART-DECO-VELVET-06, ART-DECO-VELVET-07, ART-DECO-VELVET-08, ART-DECO-VELVET-09, ART-DECO-VELVET-10...11 (write a comment in order), ATOS-111, ATOS-112, ATOS-113, ATOS-114, ATOS-115, ATOS-116, ATOS-117, ATOS-118, ATOS-119, ATOS-120...126 (write a comment in order), AURORA-2480, AURORA-2481, AURORA-2482, AURORA-2483, AURORA-2484, AURORA-2485, AURORA-2486, AURORA-2487, AURORA-2488, AURORA-2489...2505 (write a comment in order), BALOO-2071, BALOO-2072, BALOO-2073, BALOO-2074, BALOO-2076, BALOO-2077, BALOO-2078, BALOO-2079, BALOO-2081, BALOO-2082...2089 (write a comment in order), BLACK-WHITE-VELVET-01, BLACK-WHITE-VELVET-02, BLACK-WHITE-VELVET-03, BLACK-WHITE-VELVE