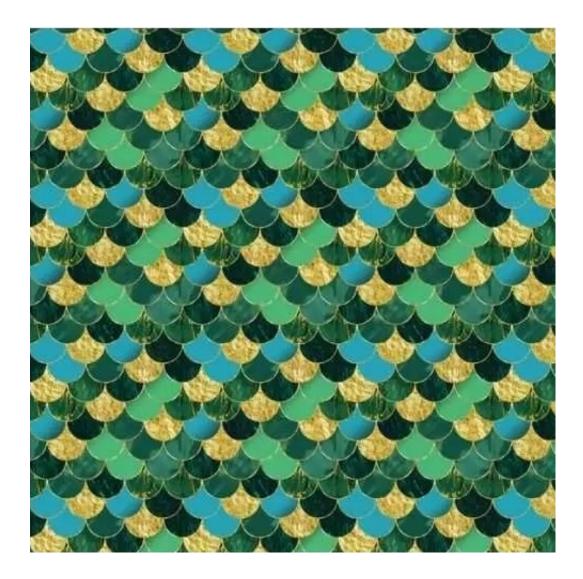

CASABLANCA

CHARM-ME

CHILL-ME

CRUSH

DREAM-VELVET

FLASH

FLORENCE-ECO-LEATHER

FLOWER-VELVET

Height: 40 cm , 45 cm , 50 cm Depth: 30 cm , 35 cm , 40 cm Hanger height: 190 cm Number of hangers: 3 , 4 , 5 , 6 Hanger panel side: Left , Right Side of drawer: Left , Right

Type of fabric: CASABLANCA-2316 (Photo), ANDRE-1300, ANDRE-1301, ANDRE-1302, ANDRE-1303, ANDRE-1304, ANDRE-1305, ANDRE-1306, ANDRE-1307, ANDRE-1308, ANDRE-1309, ANDRE-1310, ART-DECO-VELVET-01, ART-DECO-VELVET-02, ART-DECO-VELVET-03, ART-DECO-VELVET-04, ART-DECO-VELVET-05, ART-DECO-VELVET-06, ART-DECO-VELVET-07, ART-DECO-VELVET-08, ART-DECO-VELVET-09, ART-DECO-VELVET-10...11 (write a comment in order), ATOS-111, ATOS-112, ATOS-113, ATOS-114, ATOS-115, ATOS-116, ATOS-117, ATOS-118, ATOS-119, ATOS-120...126 (write a comment in order), AURORA-2480, AURORA-2481, AURORA-2482, AURORA-2483, AURORA-2484, AURORA-2485, AURORA-2486, AURORA-2487, AURORA-2488, AURORA-2489...2505 (write a comment in order), BALOO-2071, BALOO-2072, BALOO-2073, BALOO-2074, BALOO-2076, BALOO-2077, BALOO-2078, BALOO-2079, BALOO-2081, BALOO-2082...2089 (write a comment in order), BLACK-WHITE-VELVET-01, BLACK-WHITE-VELVET-02, BLACK-WHITE-VELVET-03, BLACK-WHITE-VELVE