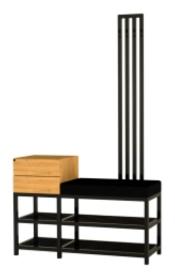

# Uphositered Bench with hanger and drawer Industrial style LMW-18 CASABLANCA-2316

| Number        | 13223            |
|---------------|------------------|
| Producer code | LMW-18           |
| Manufacturer  | Emra Wood Design |

# **Product description**

UphosItered Bench with hanger and drawer Industrial style LMW-18 CASABLANCA-2316 | Width: 70 cm - 200 cm | Height: 40 cm - 50 cm | Depth: 30 cm - 40 cm |

Technical data

Product-Code:

#### UphosItered Bench with hanger and drawer Industrial style LMW-18 CASABLANCA-2316

- · A functional and practical bench for hallway, living room, bedroom, dressing room, bathroom, reception and office
- Some bench models have a practical shelf for shoes
- The frame and upholstery are made of the highest quality materials
- Production of the bench according to customer requirements

#### **Product features**

- Very high-quality and precise workmanship directly from the manufacturer
- The bench features an interchangeable seat to adapt the product to the future appearance of the room
- The bench does not require self-assembly and is delivered to the customer in its entirety
- Take a look at our fabric palette for more options
- We are at your disposal if you have any questions about the product
- By purchasing a product, you are buying a non-prefabricated item made according to specifications (selection of color, upholstery, materials, etc.)