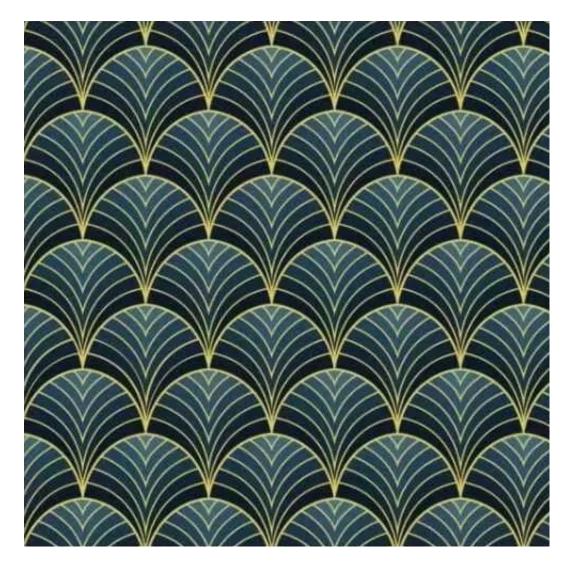

# **Product description**

UphosItered Bench with hanger and drawer Industrial style LMW-18 CASABLANCA-2316 | Width: 70 cm - 200 cm | Height: 40 cm - 50 cm | Depth: 30 cm - 40 cm |

Technical data

Product-Code:

| LMW-18                  |  |  |  |
|-------------------------|--|--|--|
| Catalogue number:       |  |  |  |
| 13223                   |  |  |  |
| Condition:              |  |  |  |
| New                     |  |  |  |
| Bench width:            |  |  |  |
| 70 cm - 200 cm          |  |  |  |
| Choose from parameter   |  |  |  |
| Bench height:           |  |  |  |
| 40 cm - 50 cm           |  |  |  |
| Choose from parameter   |  |  |  |
| Bench depth:            |  |  |  |
| 30 cm - 40 cm           |  |  |  |
| Choose from parameter   |  |  |  |
| Number of hangers:      |  |  |  |
| 3 - 6                   |  |  |  |
| Choose from parameter   |  |  |  |
| Type of fabric:         |  |  |  |
| Choose from parameter   |  |  |  |
| Type of fabric (Photo): |  |  |  |
| CASABLANCA-2316         |  |  |  |
|                         |  |  |  |
|                         |  |  |  |
|                         |  |  |  |

CASABLANCA

CHARM-ME

CHILL-ME

CRUSH

DREAM-VELVET

FLASH

FLORENCE-ECO-LEATHER

FLOWER-VELVET