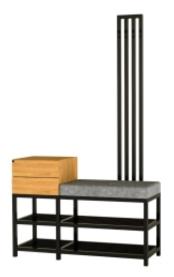

# Uphositered Bench with hanger and drawer Industrial style LMW-18 CASABLANCA-2314

| Number        | 13224            |
|---------------|------------------|
| Producer code | LMW-18           |
| Manufacturer  | Emra Wood Design |

# **Product description**

UphosItered Bench with hanger and drawer Industrial style LMW-18 CASABLANCA-2314  $\mid$  Width: 70 cm - 200 cm  $\mid$  Height: 40 cm - 50 cm  $\mid$  Depth: 30 cm - 40 cm  $\mid$ 

#### UphosItered Bench with hanger and drawer Industrial style LMW-18 CASABLANCA-2314

- · A functional and practical bench for hallway, living room, bedroom, dressing room, bathroom, reception and office
- Some bench models have a practical shelf for shoes
- The frame and upholstery are made of the highest quality materials
- Production of the bench according to customer requirements

#### **Product features**

- Very high-quality and precise workmanship directly from the manufacturer
- The bench features an interchangeable seat to adapt the product to the future appearance of the room
- The bench does not require self-assembly and is delivered to the customer in its entirety
- Take a look at our fabric palette for more options
- We are at your disposal if you have any questions about the product
- By purchasing a product, you are buying a non-prefabricated item made according to specifications (selection of color, upholstery, materials, etc.)