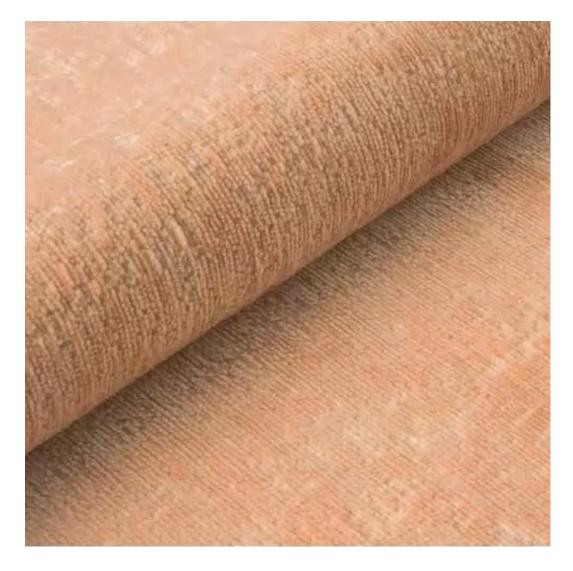

# **Product description**

UphosItered Bench with hanger and drawer Industrial style LMW-18 CASABLANCA-2314  $\mid$  Width: 70 cm - 200 cm  $\mid$  Height: 40 cm - 50 cm  $\mid$  Depth: 30 cm - 40 cm  $\mid$ 

Technical data

Product-Code:

| LMW-18                  |  |  |  |
|-------------------------|--|--|--|
| Catalogue number:       |  |  |  |
| 13224                   |  |  |  |
| Condition:              |  |  |  |
|                         |  |  |  |
| New                     |  |  |  |
| Bench width:            |  |  |  |
| 70 cm - 200 cm          |  |  |  |
| Choose from parameter   |  |  |  |
|                         |  |  |  |
| Bench height:           |  |  |  |
| 40 cm - 50 cm           |  |  |  |
| Choose from parameter   |  |  |  |
|                         |  |  |  |
| Bench depth:            |  |  |  |
| 30 cm - 40 cm           |  |  |  |
| Choose from parameter   |  |  |  |
|                         |  |  |  |
| Number of hangers:      |  |  |  |
| 3 - 6                   |  |  |  |
| Choose from parameter   |  |  |  |
|                         |  |  |  |
| Type of fabric:         |  |  |  |
| Choose from parameter   |  |  |  |
|                         |  |  |  |
| Type of fabric (Photo): |  |  |  |
| CASABLANCA-2314         |  |  |  |
|                         |  |  |  |
|                         |  |  |  |
|                         |  |  |  |

CASABLANCA

CHARM-ME

CHILL-ME

CRUSH

DREAM-VELVET

FLASH

FLORENCE-ECO-LEATHER

FLOWER-VELVET