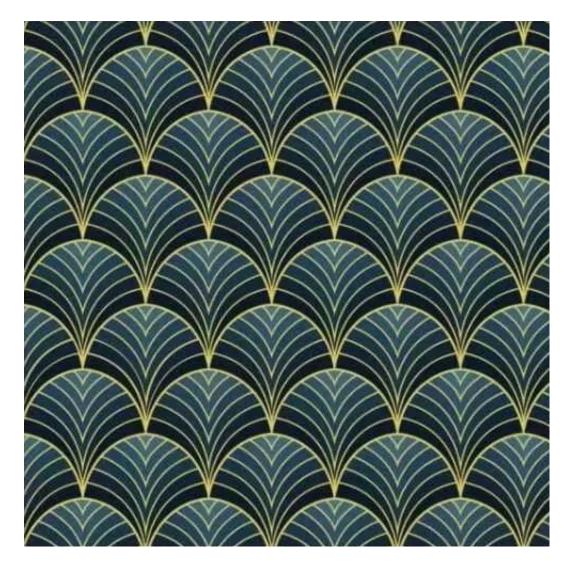

Technical data

Product-Code:

| LMW-18                  |  |  |  |
|-------------------------|--|--|--|
| Catalogue number:       |  |  |  |
| 13224                   |  |  |  |
| Condition:              |  |  |  |
|                         |  |  |  |
| New                     |  |  |  |
| Bench width:            |  |  |  |
| 70 cm - 200 cm          |  |  |  |
| Choose from parameter   |  |  |  |
|                         |  |  |  |
| Bench height:           |  |  |  |
| 40 cm - 50 cm           |  |  |  |
| Choose from parameter   |  |  |  |
|                         |  |  |  |
| Bench depth:            |  |  |  |
| 30 cm - 40 cm           |  |  |  |
| Choose from parameter   |  |  |  |
|                         |  |  |  |
| Number of hangers:      |  |  |  |
| 3 - 6                   |  |  |  |
| Choose from parameter   |  |  |  |
|                         |  |  |  |
| Type of fabric:         |  |  |  |
| Choose from parameter   |  |  |  |
|                         |  |  |  |
| Type of fabric (Photo): |  |  |  |
| CASABLANCA-2314         |  |  |  |
|                         |  |  |  |
|                         |  |  |  |
|                         |  |  |  |

Height: 40 cm, 45 cm, 50 cm Depth: 30 cm, 35 cm, 40 cm Hanger height: 190 cm Number of hangers: 3, 4, 5, 6 Hanger panel side: Left, Right Side of drawer: Left, Right Type of wood: Alder (Photo), Oak

Type of fabric: CASABLANCA-2314 (Photo), ANDRE-1300, ANDRE-1301, ANDRE-1302, ANDRE-1303, ANDRE-1304, ANDRE-1305, ANDRE-1306, ANDRE-1307, ANDRE-1308, ANDRE-1309, ANDRE-1310, ART-DECO-VELVET-01, ART-DECO-VELVET-02, ART-DECO-VELVET-03, ART-DECO-VELVET-04, ART-DECO-VELVET-05, ART-DECO-VELVET-06, ART-DECO-VELVET-07, ART-DECO-VELVET-08, ART-DECO-VELVET-09, ART-DECO-VELVET-10...11 (write a comment in order), ATOS-112, ATOS-113, ATOS-114, ATOS-115, ATOS-116, ATOS-117, ATOS-118, ATOS-119, ATOS-120...126 (write a comment in order), AURORA-2480, AURORA-2481, AURORA-2482, AURORA-2483, AURORA-2484, AURORA-2485, AURORA-2486, AURORA-2487, AURORA-2488, AURORA-2489...2505 (write a comment in order), BALOO-2071, BALOO-2072, BALOO-2073, BALOO-2074, BALOO-2076, BALOO-2077, BALOO-2078, BALOO-2079, BALOO-2081, BALOO-2082...2089