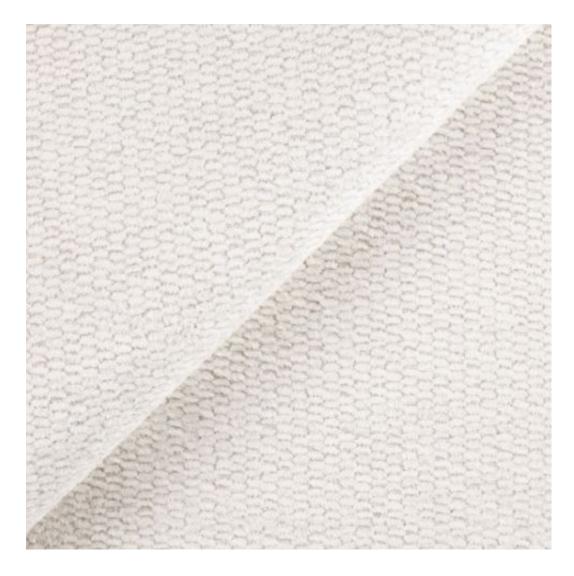

## **Product description**

UphosItered Bench with hanger and drawer Industrial style LMW-1 CASABLANCA-2316  $\mid$  Width: 70 cm - 200 cm  $\mid$  Height: 40 cm - 50 cm  $\mid$  Depth: 30 cm - 40 cm  $\mid$ 

#### UphosItered Bench with hanger and drawer Industrial style LMW-1 CASABLANCA-2316

- · A functional and practical bench for hallway, living room, bedroom, dressing room, bathroom, reception and office
- Some bench models have a practical shelf for shoes
- The frame and upholstery are made of the highest quality materials
- Production of the bench according to customer requirements

CASABLANCA

CHARM-ME

CHILL-ME

CRUSH

DREAM-VELVET

FLASH

FLORENCE-ECO-LEATHER

FLOWER-VELVET