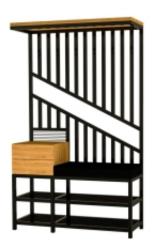

# Uphositered Bench with hanger and drawer Industrial style LMW-1 CASABLANCA-2316

| Number        | 13201            |
|---------------|------------------|
| Producer code | LMW-1            |
| Manufacturer  | Emra Wood Design |

## **Product description**

UphosItered Bench with hanger and drawer Industrial style LMW-1 CASABLANCA-2316  $\mid$  Width: 70 cm - 200 cm  $\mid$  Height: 40 cm - 50 cm  $\mid$  Depth: 30 cm - 40 cm  $\mid$ 

#### UphosItered Bench with hanger and drawer Industrial style LMW-1 CASABLANCA-2316

- · A functional and practical bench for hallway, living room, bedroom, dressing room, bathroom, reception and office
- Some bench models have a practical shelf for shoes
- The frame and upholstery are made of the highest quality materials
- Production of the bench according to customer requirements

#### **Product features**

- Very high-quality and precise workmanship directly from the manufacturer
- The bench features an interchangeable seat to adapt the product to the future appearance of the room
- The bench does not require self-assembly and is delivered to the customer in its entirety
- Take a look at our fabric palette for more options
- We are at your disposal if you have any questions about the product
- By purchasing a product, you are buying a non-prefabricated item made according to specifications (selection of color, upholstery, materials, etc.)