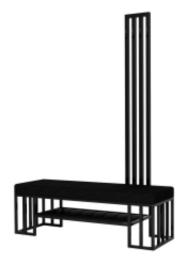

# Upholstered Bench with hanger Industrial style LMW-17 CASABLANCA-2316

| Number        | 13221            |
|---------------|------------------|
| Producer code | LMW-17           |
| Manufacturer  | Emra Wood Design |

## **Product description**

Upholstered Bench with hanger Industrial style LMW-17 CASABLANCA-2316  $\mid$  Width: 70 cm - 200 cm  $\mid$  Height: 40 cm - 50 cm  $\mid$  Depth: 30 cm - 40 cm  $\mid$ 

Technical data

#### Upholstered Bench with hanger Industrial style LMW-17 CASABLANCA-2316

- A functional and practical bench for hallway, living room, bedroom, dressing room, bathroom, reception and office
- Some bench models have a practical shelf for shoes
- The frame and upholstery are made of the highest quality materials
- Production of the bench according to customer requirements

#### **Product features**

- Very high-quality and precise workmanship directly from the manufacturer
- The bench features an interchangeable seat to adapt the product to the future appearance of the room
- The bench does not require self-assembly and is delivered to the customer in its entirety
- Take a look at our fabric palette for more options
- We are at your disposal if you have any questions about the product
- By purchasing a product, you are buying a non-prefabricated item made according to specifications (selection of color, upholstery, materials, etc.)