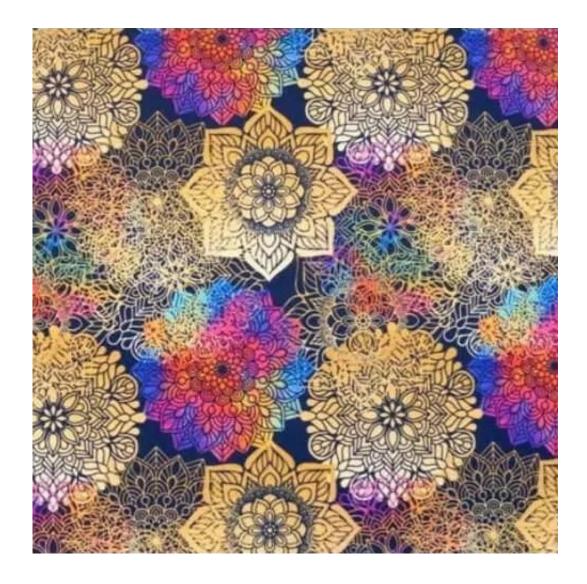

## **Product description**

Upholstered Bench with hanger Industrial style LMW-17 CASABLANCA-2316  $\mid$  Width: 70 cm - 200 cm  $\mid$  Height: 40 cm - 50 cm  $\mid$  Depth: 30 cm - 40 cm  $\mid$ 

Technical data

Product-Code:

| LMW-17                  |  |  |  |
|-------------------------|--|--|--|
| Catalogue number:       |  |  |  |
| 13221                   |  |  |  |
| Condition:              |  |  |  |
| New                     |  |  |  |
| Bench width:            |  |  |  |
| 70 cm - 200 cm          |  |  |  |
| Choose from parameter   |  |  |  |
| Bench height:           |  |  |  |
| 40 cm - 50 cm           |  |  |  |
| Choose from parameter   |  |  |  |
| Bench depth:            |  |  |  |
| 30 cm - 40 cm           |  |  |  |
| Choose from parameter   |  |  |  |
| Number of hangers:      |  |  |  |
| 3 - 6                   |  |  |  |
| Choose from parameter   |  |  |  |
| Type of fabric:         |  |  |  |
| Choose from parameter   |  |  |  |
| Type of fabric (Photo): |  |  |  |
| CASABLANCA-2316         |  |  |  |
|                         |  |  |  |
|                         |  |  |  |
|                         |  |  |  |

CASABLANCA

CHARM-ME

CHILL-ME

CRUSH

DREAM-VELVET

FLASH

FLORENCE-ECO-LEATHER

FLOWER-VELVET