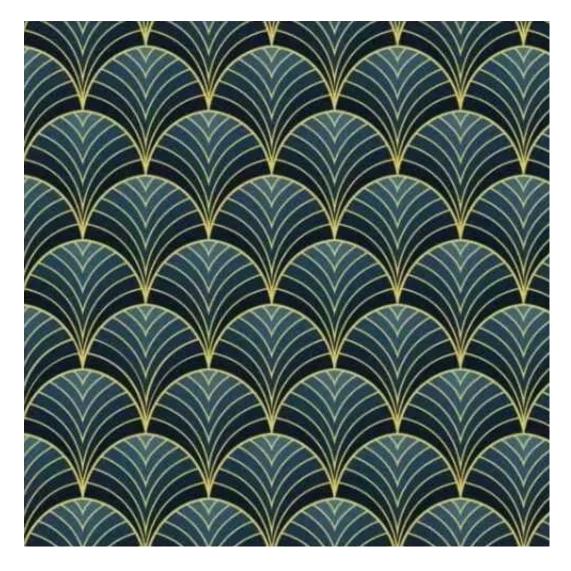

## **Product description**

Upholstered Bench with hanger Industrial style LMW-17 CASABLANCA-2316  $\mid$  Width: 70 cm - 200 cm  $\mid$  Height: 40 cm - 50 cm  $\mid$  Depth: 30 cm - 40 cm  $\mid$ 

Technical data

Product-Code:

| LMW-17                  |  |  |  |
|-------------------------|--|--|--|
| Catalogue number:       |  |  |  |
| 13221                   |  |  |  |
| Condition:              |  |  |  |
| New                     |  |  |  |
| Bench width:            |  |  |  |
| 70 cm - 200 cm          |  |  |  |
| Choose from parameter   |  |  |  |
| Bench height:           |  |  |  |
| 40 cm - 50 cm           |  |  |  |
| Choose from parameter   |  |  |  |
| Bench depth:            |  |  |  |
| 30 cm - 40 cm           |  |  |  |
| Choose from parameter   |  |  |  |
| Number of hangers:      |  |  |  |
| 3 - 6                   |  |  |  |
| Choose from parameter   |  |  |  |
| Type of fabric:         |  |  |  |
| Choose from parameter   |  |  |  |
| Type of fabric (Photo): |  |  |  |
| CASABLANCA-2316         |  |  |  |
|                         |  |  |  |
|                         |  |  |  |
|                         |  |  |  |

CASABLANCA

CHARM-ME

CHILL-ME

CRUSH

DREAM-VELVET

FLASH

FLORENCE-ECO-LEATHER

FLOWER-VELVET