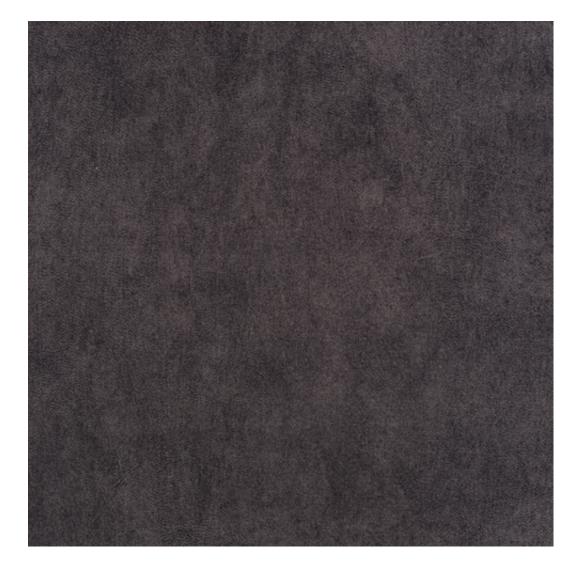

## **Product description**

Upholstered Bench with hanger Industrial style LMW-17 CASABLANCA-2316  $\mid$  Width: 70 cm - 200 cm  $\mid$  Height: 40 cm - 50 cm  $\mid$  Depth: 30 cm - 40 cm  $\mid$ 

Technical data

Product-Code:

| LMW-17                  |  |  |  |
|-------------------------|--|--|--|
| Catalogue number:       |  |  |  |
| 13221                   |  |  |  |
| Condition:              |  |  |  |
| New                     |  |  |  |
| Bench width:            |  |  |  |
| 70 cm - 200 cm          |  |  |  |
| Choose from parameter   |  |  |  |
| Bench height:           |  |  |  |
| 40 cm - 50 cm           |  |  |  |
| Choose from parameter   |  |  |  |
| Bench depth:            |  |  |  |
| 30 cm - 40 cm           |  |  |  |
| Choose from parameter   |  |  |  |
| Number of hangers:      |  |  |  |
| 3 - 6                   |  |  |  |
| Choose from parameter   |  |  |  |
| Type of fabric:         |  |  |  |
| Choose from parameter   |  |  |  |
| Type of fabric (Photo): |  |  |  |
| CASABLANCA-2316         |  |  |  |
|                         |  |  |  |
|                         |  |  |  |
|                         |  |  |  |