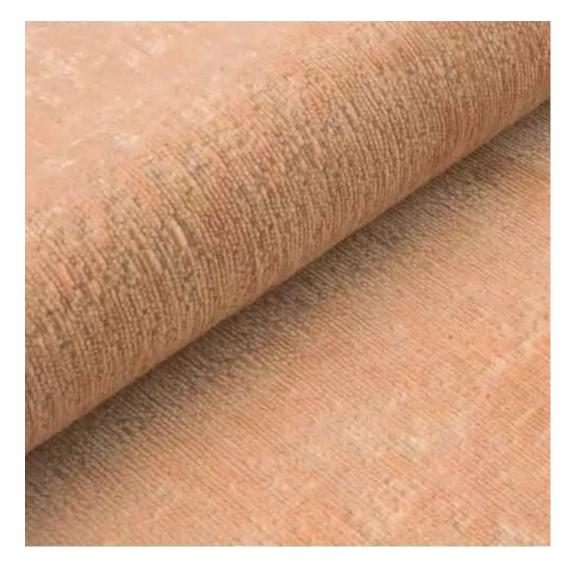

## **Product description**

Upholstered Bench with hanger Industrial style LMW-17 CASABLANCA-2314  $\mid$  Width: 70 cm - 200 cm  $\mid$  Height: 40 cm - 50 cm  $\mid$  Depth: 30 cm - 40 cm  $\mid$ 

Technical data

Product-Code:

| LMW-17                  |  |
|-------------------------|--|
| Catalogue number:       |  |
| 13222                   |  |
| Condition:              |  |
| New                     |  |
|                         |  |
| Bench width:            |  |
| 70 cm - 200 cm          |  |
| Choose from parameter   |  |
|                         |  |
| Bench height:           |  |
| 40 cm - 50 cm           |  |
| Choose from parameter   |  |
|                         |  |
| Bench depth:            |  |
| 30 cm - 40 cm           |  |
| Choose from parameter   |  |
|                         |  |
| Number of hangers:      |  |
| 3 - 6                   |  |
| Choose from parameter   |  |
| Towns of fall visc      |  |
| Type of fabric:         |  |
| Choose from parameter   |  |
| Type of fabric (Photo): |  |
| CASABLANCA-2314         |  |
|                         |  |
|                         |  |
|                         |  |

CASABLANCA

CHARM-ME

CHILL-ME

CRUSH

DREAM-VELVET

FLASH

FLORENCE-ECO-LEATHER

FLOWER-VELVET