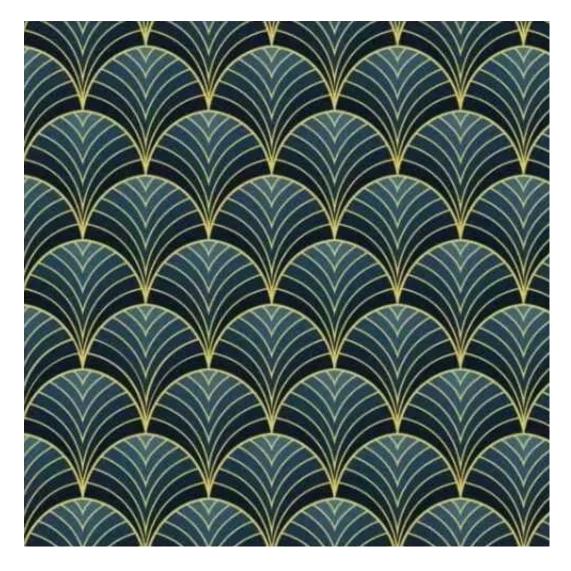

## **Product description**

Upholstered Bench with hanger Industrial style LMW-17 CASABLANCA-2314  $\mid$  Width: 70 cm - 200 cm  $\mid$  Height: 40 cm - 50 cm  $\mid$  Depth: 30 cm - 40 cm  $\mid$ 

Technical data

Product-Code:

| LMW-17                  |  |
|-------------------------|--|
| Catalogue number:       |  |
| 13222                   |  |
| Condition:              |  |
| New                     |  |
|                         |  |
| Bench width:            |  |
| 70 cm - 200 cm          |  |
| Choose from parameter   |  |
|                         |  |
| Bench height:           |  |
| 40 cm - 50 cm           |  |
| Choose from parameter   |  |
|                         |  |
| Bench depth:            |  |
| 30 cm - 40 cm           |  |
| Choose from parameter   |  |
|                         |  |
| Number of hangers:      |  |
| 3 - 6                   |  |
| Choose from parameter   |  |
| Towns of fall visc      |  |
| Type of fabric:         |  |
| Choose from parameter   |  |
| Type of fabric (Photo): |  |
| CASABLANCA-2314         |  |
|                         |  |
|                         |  |
|                         |  |

CASABLANCA

CHARM-ME

CHILL-ME

CRUSH

DREAM-VELVET

FLASH

FLORENCE-ECO-LEATHER

FLOWER-VELVET