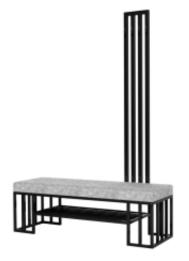

# Upholstered Bench with hanger Industrial style LMW-17 CASABLANCA-2314

| Number        | 13222            |
|---------------|------------------|
| Producer code | LMW-17           |
| Manufacturer  | Emra Wood Design |

## **Product description**

Upholstered Bench with hanger Industrial style LMW-17 CASABLANCA-2314  $\mid$  Width: 70 cm - 200 cm  $\mid$  Height: 40 cm - 50 cm  $\mid$  Depth: 30 cm - 40 cm  $\mid$ 

Technical data

#### Upholstered Bench with hanger Industrial style LMW-17 CASABLANCA-2314

- A functional and practical bench for hallway, living room, bedroom, dressing room, bathroom, reception and office
- Some bench models have a practical shelf for shoes
- The frame and upholstery are made of the highest quality materials
- Production of the bench according to customer requirements

#### **Product features**

- Very high-quality and precise workmanship directly from the manufacturer
- The bench features an interchangeable seat to adapt the product to the future appearance of the room
- The bench does not require self-assembly and is delivered to the customer in its entirety
- Take a look at our fabric palette for more options
- We are at your disposal if you have any questions about the product
- By purchasing a product, you are buying a non-prefabricated item made according to specifications (selection of color, upholstery, materials, etc.)