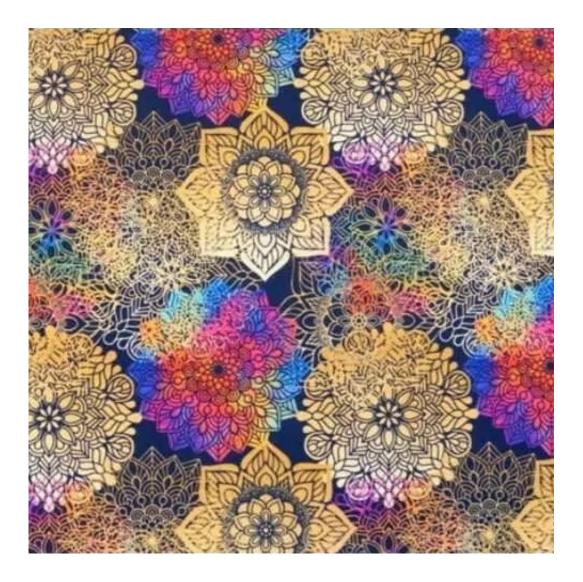

## **Product description**

Upholstered Bench with hanger Industrial style LMW-16 CASABLANCA-2316 | Width: 70 cm - 200 cm | Height: 40 cm - 50 cm | Depth: 30 cm - 40 cm |

Technical data

Product-Code:

Choose from parameter

Type of fabric:

Choose from parameter

Type of fabric (Photo):

CASABLANCA-2316

## This product has additional options:

Width: 70 cm , 75 cm , 80 cm , 85 cm , 90 cm , 95 cm , 100 cm , 105 cm , 110 cm , 115 cm , 120 cm , 125 cm , 130 cm , 135 cm , 140 cm , 145 cm , 150 cm , 155 cm , 160 cm , 165 cm , 170 cm , 175 cm , 180 cm , 185 cm , 190 cm , 195 cm , 200 cm Height: 40 cm , 45 cm , 50 cm Depth: 30 cm , 35 cm , 40 cm Hanger height: 190 cm Number of hangers: 3 , 4 , 5 , 6 Hanger panel side: Left , Right Type of fabric: CASABLANCA-2316 (Photo) , ANDRE-1300 , ANDRE-1301 , ANDRE-1302 , ANDRE-1303 , ANDRE-1304 , ANDRE-1305 , ANDRE-1306 , ANDRE-1307 , ANDRE-1308 , ANDRE-1309 , ANDRE-1310 , ART-DECO-VELVET-01 , ART-DECO-VELVET-02 , ART-DECO-VELVET-03 , ART-DECO-VELVET-04 , ART-DECO-VELVET-05 , ART-DECO-VELVET-06 , ART-DECO-VELVET-07 , ART-DECO-VELVET-08 , ART-DECO-VELVET-09 , ART-DECO-VELVET-10..11 (write a comment in order) , ATOS-111 , ATOS-112 , ATOS-113 , ATOS-114 , ATOS-115 , ATOS-116 , ATOS-117 , ATOS-118 , ATOS-119 , ATOS-120..126 (write a comment in order) , AURORA-2480 , AURORA-2481 , AURORA-2482 , AURORA-2483 , AURORA-2484 , AURORA-2485 , AURORA-2486 , AURORA-2487 , AURORA-2488 , AURORA-2489..2505 (write a comment in order) , BALOO-2071 , BALOO-2072