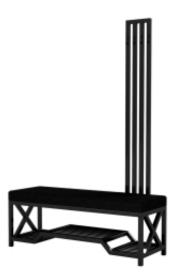

# Upholstered Bench with hanger Industrial style LMW-16 CASABLANCA-2316

| Number        | 13219            |
|---------------|------------------|
| Producer code | LMW-16           |
| Manufacturer  | Emra Wood Design |

## **Product description**

Upholstered Bench with hanger Industrial style LMW-16 CASABLANCA-2316 | Width: 70 cm - 200 cm | Height: 40 cm - 50 cm | Depth: 30 cm - 40 cm |

Technical data

Product-Code:

#### Upholstered Bench with hanger Industrial style LMW-16 CASABLANCA-2316

- A functional and practical bench for hallway, living room, bedroom, dressing room, bathroom, reception and office
- Some bench models have a practical shelf for shoes
- The frame and upholstery are made of the highest quality materials
- Production of the bench according to customer requirements

#### Product features

- Very high-quality and precise workmanship directly from the manufacturer
- The bench features an interchangeable seat to adapt the product to the future appearance of the room
- The bench does not require self-assembly and is delivered to the customer in its entirety
- Take a look at our fabric palette for more options
- We are at your disposal if you have any questions about the product
- By purchasing a product, you are buying a non-prefabricated item made according to specifications (selection of color, upholstery, materials, etc.)