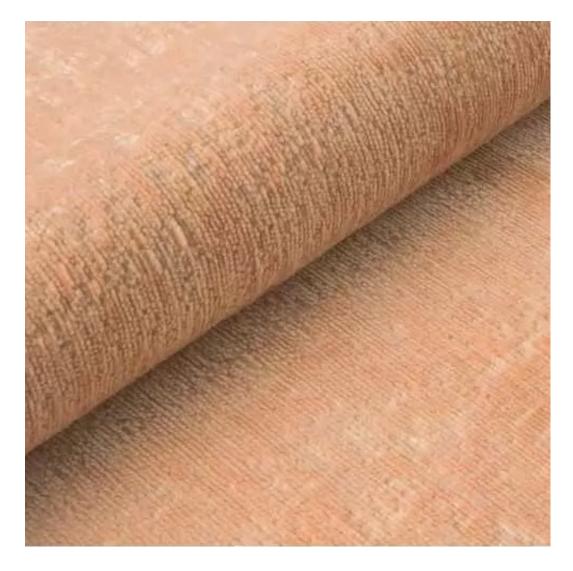

## **Product description**

Upholstered Bench with hanger Industrial style LMW-16 CASABLANCA-2314  $\mid$  Width: 70 cm - 200 cm  $\mid$  Height: 40 cm - 50 cm  $\mid$  Depth: 30 cm - 40 cm  $\mid$ 

Technical data

CASABLANCA

CHARM-ME

CHILL-ME

CRUSH

DREAM-VELVET

FLASH

FLORENCE-ECO-LEATHER

FLOWER-VELVET

Height: 40 cm , 45 cm , 50 cm Depth: 30 cm , 35 cm , 40 cm Hanger height: 190 cm Number of hangers: 3 , 4 , 5 , 6 Hanger panel side: Left , Right

Type of fabric: CASABLANCA-2314 (Photo), ANDRE-1300, ANDRE-1301, ANDRE-1302, ANDRE-1303, ANDRE-1304, ANDRE-1305, ANDRE-1306, ANDRE-1307, ANDRE-1308, ANDRE-1309, ANDRE-1310, ART-DECO-VELVET-01, ART-DECO-VELVET-02, ART-DECO-VELVET-03, ART-DECO-VELVET-04, ART-DECO-VELVET-05, ART-DECO-VELVET-06, ART-DECO-VELVET-07, ART-DECO-VELVET-08, ART-DECO-VELVET-09, ART-DECO-VELVET-10...11 (write a comment in order), ATOS-111, ATOS-112, ATOS-113, ATOS-114, ATOS-115, ATOS-116, ATOS-117, ATOS-118, ATOS-119, ATOS-120...126 (write a comment in order), AURORA-2480, AURORA-2481, AURORA-2482, AURORA-2483, AURORA-2484, AURORA-2485, AURORA-2486, AURORA-2487, AURORA-2488, AURORA-2489...2505 (write a comment in order), BALOO-2071, BALOO-2072, BALOO-2073, BALOO-2074, BALOO-2076, BALOO-2077, BALOO-2078, BALOO-2079, BALOO-2081, BALOO-2082...2089 (write a comment in order), BLACK-WHITE-VELVET-01, BLACK-WHITE-VELVET-03, BLACK-WHITE-VELVET-03, BLACK-WHITE-VELVET-03, BLACK-WHITE-VELVET-07, BLACK-WHITE-VELVET-08,