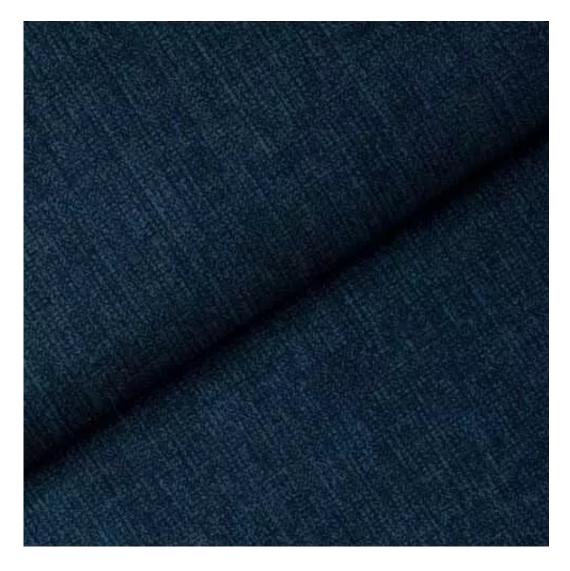

CASABLANCA

CHARM-ME

CHILL-ME

CRUSH

DREAM-VELVET

FLASH

FLORENCE-ECO-LEATHER

FLOWER-VELVET

Height: 40 cm , 45 cm , 50 cm Depth: 30 cm , 35 cm , 40 cm Hanger height: 190 cm Number of hangers: 3 , 4 , 5 , 6 Hanger panel side: Left , Right

Type of fabric: CASABLANCA-2314 (Photo), ANDRE-1300, ANDRE-1301, ANDRE-1302, ANDRE-1303, ANDRE-1304, ANDRE-1305, ANDRE-1306, ANDRE-1307, ANDRE-1308, ANDRE-1309, ANDRE-1310, ART-DECO-VELVET-01, ART-DECO-VELVET-02, ART-DECO-VELVET-03, ART-DECO-VELVET-04, ART-DECO-VELVET-05, ART-DECO-VELVET-06, ART-DECO-VELVET-07, ART-DECO-VELVET-08, ART-DECO-VELVET-09, ART-DECO-VELVET-10...11 (write a comment in order), ATOS-111, ATOS-112, ATOS-113, ATOS-114, ATOS-115, ATOS-116, ATOS-117, ATOS-118, ATOS-119, ATOS-120...126 (write a comment in order), AURORA-2480, AURORA-2481, AURORA-2482, AURORA-2483, AURORA-2484, AURORA-2485, AURORA-2486, AURORA-2487, AURORA-2488, AURORA-2489...2505 (write a comment in order), BALOO-2071, BALOO-2072, BALOO-2073, BALOO-2074, BALOO-2076, BALOO-2077, BALOO-2078, BALOO-2079, BALOO-2081, BALOO-2082...2089 (write a comment in order), BLACK-WHITE-VELVET-01, BLACK-WHITE-VELVET-03, BLACK-WHITE-VELVET-03, BLACK-WHITE-VELVET-03, BLACK-WHITE-VELVET-07, BLACK-WHITE-VELVET-08,