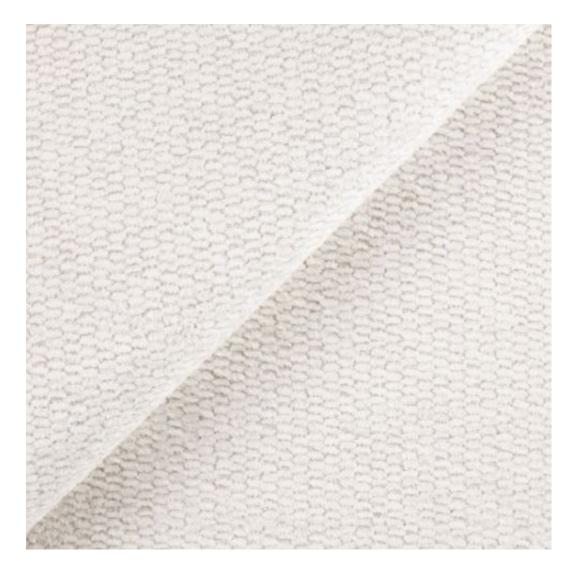

## **Product description**

Upholstered Bench with hanger Industrial style LMW-16 CASABLANCA-2314  $\mid$  Width: 70 cm - 200 cm  $\mid$  Height: 40 cm - 50 cm  $\mid$  Depth: 30 cm - 40 cm  $\mid$ 

Technical data

Product-Code:

| LMW-16                  |  |
|-------------------------|--|
| Catalogue number:       |  |
| 13220                   |  |
|                         |  |
| Condition:              |  |
| New                     |  |
| Bench width:            |  |
| 70 cm - 200 cm          |  |
| Choose from parameter   |  |
|                         |  |
| Bench height:           |  |
| 40 cm - 50 cm           |  |
| Choose from parameter   |  |
|                         |  |
| Bench depth:            |  |
| 30 cm - 40 cm           |  |
| Choose from parameter   |  |
|                         |  |
| Number of hangers:      |  |
| 3 - 6                   |  |
| Choose from parameter   |  |
|                         |  |
| Type of fabric:         |  |
| Choose from parameter   |  |
| Type of fabric (Photo): |  |
| CASABLANCA-2314         |  |
|                         |  |
|                         |  |
|                         |  |

Height: 40 cm , 45 cm , 50 cm Depth: 30 cm , 35 cm , 40 cm Hanger height: 190 cm Number of hangers: 3 , 4 , 5 , 6 Hanger panel side: Left , Right

Type of fabric: CASABLANCA-2314 (Photo), ANDRE-1300, ANDRE-1301, ANDRE-1302, ANDRE-1303, ANDRE-1304, ANDRE-1305, ANDRE-1306, ANDRE-1307, ANDRE-1308, ANDRE-1309, ANDRE-1310, ART-DECO-VELVET-01, ART-DECO-VELVET-02, ART-DECO-VELVET-03, ART-DECO-VELVET-04, ART-DECO-VELVET-05, ART-DECO-VELVET-06, ART-DECO-VELVET-07, ART-DECO-VELVET-08, ART-DECO-VELVET-09, ART-DECO-VELVET-10...11 (write a comment in order), ATOS-111, ATOS-112, ATOS-113, ATOS-114, ATOS-115, ATOS-116, ATOS-117, ATOS-118, ATOS-119, ATOS-120...126 (write a comment in order), AURORA-2480, AURORA-2481, AURORA-2482, AURORA-2483, AURORA-2484, AURORA-2485, AURORA-2486, AURORA-2487, AURORA-2488, AURORA-2489...2505 (write a comment in order), BALOO-2071, BALOO-2072, BALOO-2073, BALOO-2074, BALOO-2076, BALOO-2077, BALOO-2078, BALOO-2079, BALOO-2081, BALOO-2082...2089 (write a comment in order), BLACK-WHITE-VELVET-01, BLACK-WHITE-VELVET-03, BLACK-WHITE-VELVET-03, BLACK-WHITE-VELVET-03, BLACK-WHITE-VELVET-07, BLACK-WHITE-VELVET-08,