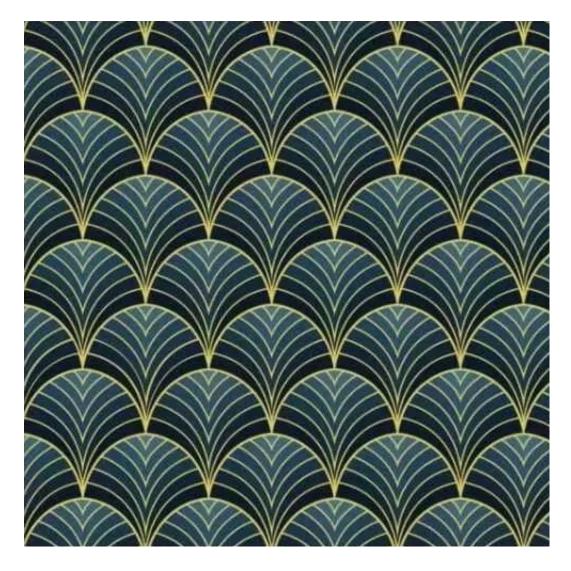

## **Product description**

Upholstered Bench with hanger Industrial style LMW-16 CASABLANCA-2314  $\mid$  Width: 70 cm - 200 cm  $\mid$  Height: 40 cm - 50 cm  $\mid$  Depth: 30 cm - 40 cm  $\mid$ 

Technical data

Product-Code:

| LMW-16                  |  |
|-------------------------|--|
| Catalogue number:       |  |
| 13220                   |  |
|                         |  |
| Condition:              |  |
| New                     |  |
| Bench width:            |  |
| 70 cm - 200 cm          |  |
| Choose from parameter   |  |
|                         |  |
| Bench height:           |  |
| 40 cm - 50 cm           |  |
| Choose from parameter   |  |
|                         |  |
| Bench depth:            |  |
| 30 cm - 40 cm           |  |
| Choose from parameter   |  |
|                         |  |
| Number of hangers:      |  |
| 3 - 6                   |  |
| Choose from parameter   |  |
|                         |  |
| Type of fabric:         |  |
| Choose from parameter   |  |
| Type of fabric (Photo): |  |
| CASABLANCA-2314         |  |
|                         |  |
|                         |  |
|                         |  |

CASABLANCA

CHARM-ME

CHILL-ME

CRUSH

DREAM-VELVET

FLASH

FLORENCE-ECO-LEATHER

FLOWER-VELVET