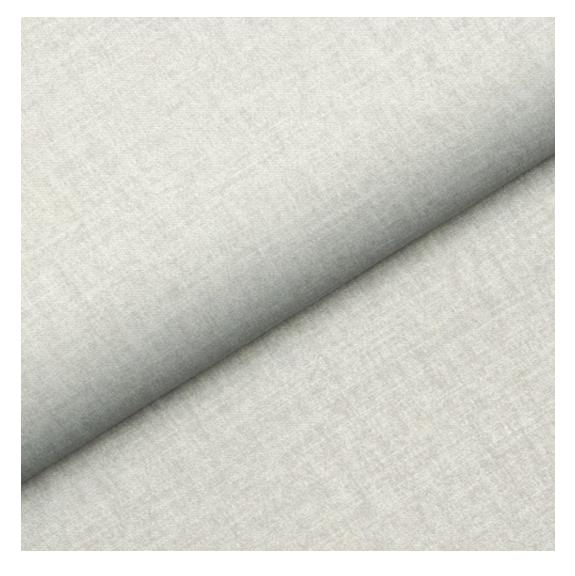

CASABLANCA

CHARM-ME

CHILL-ME

CRUSH

DREAM-VELVET

FLASH

FLORENCE-ECO-LEATHER

FLOWER-VELVET

Height: 40 cm , 45 cm , 50 cm Depth: 30 cm , 35 cm , 40 cm Hanger height: 190 cm Number of hangers: 3 , 4 , 5 , 6 Hanger panel side: Left , Right

Type of fabric: CASABLANCA-2314 (Photo), ANDRE-1300, ANDRE-1301, ANDRE-1302, ANDRE-1303, ANDRE-1304, ANDRE-1305, ANDRE-1306, ANDRE-1307, ANDRE-1308, ANDRE-1309, ANDRE-1310, ART-DECO-VELVET-01, ART-DECO-VELVET-02, ART-DECO-VELVET-03, ART-DECO-VELVET-04, ART-DECO-VELVET-05, ART-DECO-VELVET-06, ART-DECO-VELVET-07, ART-DECO-VELVET-08, ART-DECO-VELVET-09, ART-DECO-VELVET-10...11 (write a comment in order), ATOS-111, ATOS-112, ATOS-113, ATOS-114, ATOS-115, ATOS-116, ATOS-117, ATOS-118, ATOS-119, ATOS-120...126 (write a comment in order), AURORA-2480, AURORA-2481, AURORA-2482, AURORA-2483, AURORA-2484, AURORA-2485, AURORA-2486, AURORA-2487, AURORA-2488, AURORA-2489...2505 (write a comment in order), BALOO-2071, BALOO-2072, BALOO-2073, BALOO-2074, BALOO-2076, BALOO-2077, BALOO-2078, BALOO-2079, BALOO-2081, BALOO-2082...2089 (write a comment in order), BLACK-WHITE-VELVET-01, BLACK-WHITE-VELVET-03, BLACK-WHITE-VELVET-03, BLACK-WHITE-VELVET-03, BLACK-WHITE-VELVET-07, BLACK-WHITE-VELVET-08,