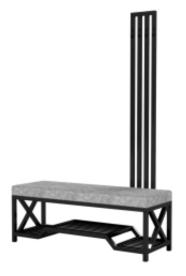

# Upholstered Bench with hanger Industrial style LMW-16 CASABLANCA-2314

| Number        | 13220            |
|---------------|------------------|
| Producer code | LMW-16           |
| Manufacturer  | Emra Wood Design |

## **Product description**

Upholstered Bench with hanger Industrial style LMW-16 CASABLANCA-2314  $\mid$  Width: 70 cm - 200 cm  $\mid$  Height: 40 cm - 50 cm  $\mid$  Depth: 30 cm - 40 cm  $\mid$ 

Technical data

#### Upholstered Bench with hanger Industrial style LMW-16 CASABLANCA-2314

- A functional and practical bench for hallway, living room, bedroom, dressing room, bathroom, reception and office
- Some bench models have a practical shelf for shoes
- The frame and upholstery are made of the highest quality materials
- Production of the bench according to customer requirements

#### **Product features**

- Very high-quality and precise workmanship directly from the manufacturer
- The bench features an interchangeable seat to adapt the product to the future appearance of the room
- The bench does not require self-assembly and is delivered to the customer in its entirety
- Take a look at our fabric palette for more options
- We are at your disposal if you have any questions about the product
- By purchasing a product, you are buying a non-prefabricated item made according to specifications (selection of color, upholstery, materials, etc.)