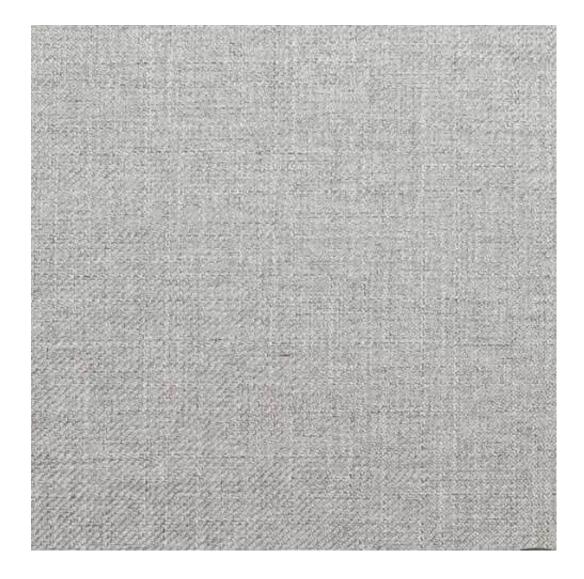

CASABLANCA

CHARM-ME

CHILL-ME

CRUSH

DREAM-VELVET

FLASH

FLORENCE-ECO-LEATHER

FLOWER-VELVET

Height: 40 cm , 45 cm , 50 cm Depth: 30 cm , 35 cm , 40 cm Hanger height: 190 cm Number of hangers: 3 , 4 , 5 , 6 Hanger panel side: Left , Right

Type of fabric: CASABLANCA-2314 (Photo), ANDRE-1300, ANDRE-1301, ANDRE-1302, ANDRE-1303, ANDRE-1304, ANDRE-1305, ANDRE-1306, ANDRE-1307, ANDRE-1308, ANDRE-1309, ANDRE-1310, ART-DECO-VELVET-01, ART-DECO-VELVET-02, ART-DECO-VELVET-03, ART-DECO-VELVET-04, ART-DECO-VELVET-05, ART-DECO-VELVET-06, ART-DECO-VELVET-07, ART-DECO-VELVET-08, ART-DECO-VELVET-09, ART-DECO-VELVET-10...11 (write a comment in order), ATOS-111, ATOS-112, ATOS-113, ATOS-114, ATOS-115, ATOS-116, ATOS-117, ATOS-118, ATOS-119, ATOS-120...126 (write a comment in order), AURORA-2480, AURORA-2481, AURORA-2482, AURORA-2483, AURORA-2484, AURORA-2485, AURORA-2486, AURORA-2487, AURORA-2488, AURORA-2489...2505 (write a comment in order), BALOO-2071, BALOO-2072, BALOO-2073, BALOO-2074, BALOO-2076, BALOO-2077, BALOO-2078, BALOO-2079, BALOO-2081, BALOO-2082...2089 (write a comment in order), BLACK-WHITE-VELVET-01, BLACK-WHITE-VELVET-03, BLACK-WHITE-VELVET-03, BLACK-WHITE-VELVET-03, BLACK-WHITE-VELVET-07, BLACK-WHITE-VELVET-08,