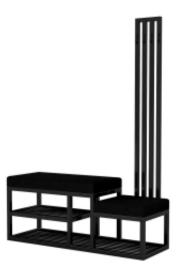

# Upholstered Bench with hanger Industrial style LMW-15 CASABLANCA-2316

| Number        | 13217            |
|---------------|------------------|
| Producer code | LMW-15           |
| Manufacturer  | Emra Wood Design |

## **Product description**

Upholstered Bench with hanger Industrial style LMW-15 CASABLANCA-2316 | Width: 70 cm - 200 cm | Height: 40 cm - 50 cm | Depth: 30 cm - 40 cm |

Technical data

Product-Code:

generated by the shopGold

#### LMW-15

Catalogue number:

13217

Condition:

New

Bench width:

70 cm - 200 cm

Choose from parameter

Bench height:

40 cm - 50 cm

Choose from parameter

Bench depth:

30 cm - 40 cm

Choose from parameter

Number of hangers:

3 - 6

#### Upholstered Bench with hanger Industrial style LMW-15 CASABLANCA-2316

- A functional and practical bench for hallway, living room, bedroom, dressing room, bathroom, reception and office
- Some bench models have a practical shelf for shoes
- The frame and upholstery are made of the highest quality materials
- Production of the bench according to customer requirements

#### Product features

- Very high-quality and precise workmanship directly from the manufacturer
- The bench features an interchangeable seat to adapt the product to the future appearance of the room
- The bench does not require self-assembly and is delivered to the customer in its entirety
- Take a look at our fabric palette for more options
- We are at your disposal if you have any questions about the product
- By purchasing a product, you are buying a non-prefabricated item made according to specifications (selection of color, upholstery, materials, etc.)