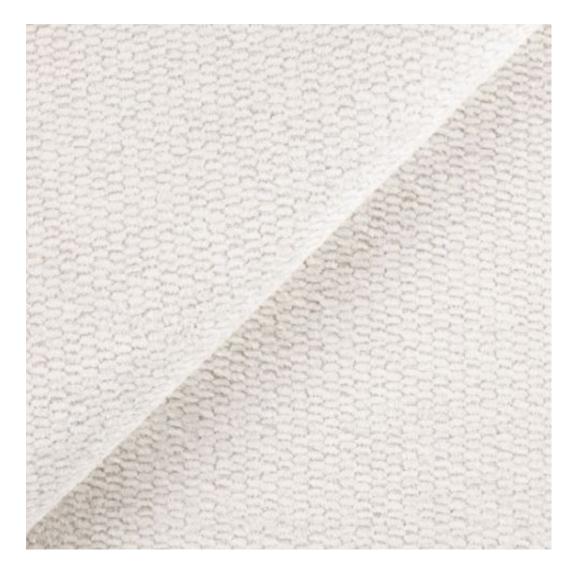

## **Product description**

Upholstered Bench with hanger Industrial style LMW-15 CASABLANCA-2314  $\mid$  Width: 70 cm - 200 cm  $\mid$  Height: 40 cm - 50 cm  $\mid$  Depth: 30 cm - 40 cm  $\mid$ 

Technical data

Product-Code:

| LMW-15                  |  |  |  |
|-------------------------|--|--|--|
| Catalogue number:       |  |  |  |
| 13218                   |  |  |  |
| Condition               |  |  |  |
| Condition:              |  |  |  |
| New                     |  |  |  |
| Bench width:            |  |  |  |
| 70 cm - 200 cm          |  |  |  |
| Choose from parameter   |  |  |  |
|                         |  |  |  |
| Bench height:           |  |  |  |
| 40 cm - 50 cm           |  |  |  |
| Choose from parameter   |  |  |  |
|                         |  |  |  |
| Bench depth:            |  |  |  |
| 30 cm - 40 cm           |  |  |  |
| Choose from parameter   |  |  |  |
|                         |  |  |  |
| Number of hangers:      |  |  |  |
| 3 - 6                   |  |  |  |
| Choose from parameter   |  |  |  |
|                         |  |  |  |
| Type of fabric:         |  |  |  |
| Choose from parameter   |  |  |  |
|                         |  |  |  |
| Type of fabric (Photo): |  |  |  |
| CASABLANCA-2314         |  |  |  |
|                         |  |  |  |
|                         |  |  |  |
|                         |  |  |  |