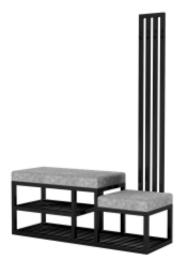

# Upholstered Bench with hanger Industrial style LMW-15 CASABLANCA-2314

| Number        | 13218            |
|---------------|------------------|
| Producer code | LMW-15           |
| Manufacturer  | Emra Wood Design |

## **Product description**

Upholstered Bench with hanger Industrial style LMW-15 CASABLANCA-2314  $\mid$  Width: 70 cm - 200 cm  $\mid$  Height: 40 cm - 50 cm  $\mid$  Depth: 30 cm - 40 cm  $\mid$ 

Technical data

#### Upholstered Bench with hanger Industrial style LMW-15 CASABLANCA-2314

- · A functional and practical bench for hallway, living room, bedroom, dressing room, bathroom, reception and office
- Some bench models have a practical shelf for shoes
- The frame and upholstery are made of the highest quality materials
- Production of the bench according to customer requirements

#### **Product features**

- Very high-quality and precise workmanship directly from the manufacturer
- The bench features an interchangeable seat to adapt the product to the future appearance of the room
- The bench does not require self-assembly and is delivered to the customer in its entirety
- Take a look at our fabric palette for more options
- We are at your disposal if you have any questions about the product
- By purchasing a product, you are buying a non-prefabricated item made according to specifications (selection of color, upholstery, materials, etc.)