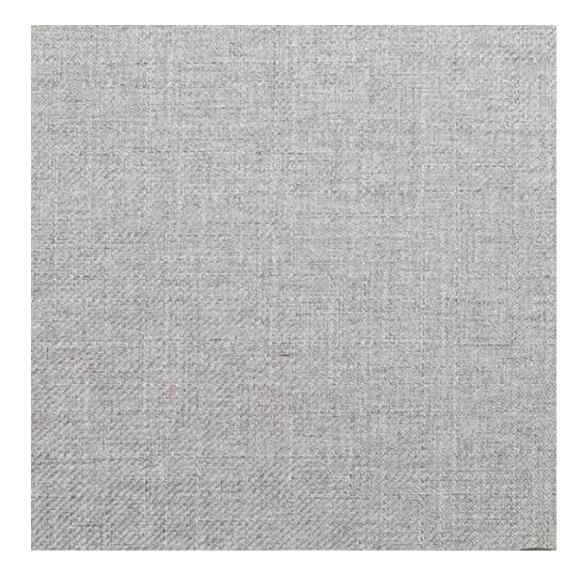

Product-Code:

| LMW-15                  |  |  |  |
|-------------------------|--|--|--|
| Catalogue number:       |  |  |  |
| 13218                   |  |  |  |
| Condition               |  |  |  |
| Condition:              |  |  |  |
| New                     |  |  |  |
| Bench width:            |  |  |  |
| 70 cm - 200 cm          |  |  |  |
| Choose from parameter   |  |  |  |
|                         |  |  |  |
| Bench height:           |  |  |  |
| 40 cm - 50 cm           |  |  |  |
| Choose from parameter   |  |  |  |
|                         |  |  |  |
| Bench depth:            |  |  |  |
| 30 cm - 40 cm           |  |  |  |
| Choose from parameter   |  |  |  |
|                         |  |  |  |
| Number of hangers:      |  |  |  |
| 3 - 6                   |  |  |  |
| Choose from parameter   |  |  |  |
|                         |  |  |  |
| Type of fabric:         |  |  |  |
| Choose from parameter   |  |  |  |
|                         |  |  |  |
| Type of fabric (Photo): |  |  |  |
| CASABLANCA-2314         |  |  |  |
|                         |  |  |  |
|                         |  |  |  |
|                         |  |  |  |

CASABLANCA

CHARM-ME

CHILL-ME

CRUSH

DREAM-VELVET

FLASH

FLORENCE-ECO-LEATHER

FLOWER-VELVET

Height: 40 cm , 45 cm , 50 cm Depth: 30 cm , 35 cm , 40 cm Hanger height: 190 cm Number of hangers: 3 , 4 , 5 , 6 Hanger panel side: Left , Right

Type of fabric: CASABLANCA-2314 (Photo), ANDRE-1300, ANDRE-1301, ANDRE-1302, ANDRE-1303, ANDRE-1304, ANDRE-1305, ANDRE-1306, ANDRE-1307, ANDRE-1308, ANDRE-1309, ANDRE-1310, ART-DECO-VELVET-01, ART-DECO-VELVET-02, ART-DECO-VELVET-03, ART-DECO-VELVET-04, ART-DECO-VELVET-05, ART-DECO-VELVET-06, ART-DECO-VELVET-07, ART-DECO-VELVET-08, ART-DECO-VELVET-09, ART-DECO-VELVET-10...11 (write a comment in order), ATOS-111, ATOS-112, ATOS-113, ATOS-114, ATOS-115, ATOS-116, ATOS-117, ATOS-118, ATOS-119, ATOS-120...126 (write a comment in order), AURORA-2480, AURORA-2481, AURORA-2482, AURORA-2483, AURORA-2484, AURORA-2485, AURORA-2486, AURORA-2487, AURORA-2488, AURORA-2489...2505 (write a comment in order), BALOO-2071, BALOO-2072, BALOO-2073, BALOO-2074, BALOO-2076, BALOO-2077, BALOO-2078, BALOO-2079, BALOO-2081, BALOO-2082...2089 (write a comment in order), BLACK-WHITE-VELVET-01, BLACK-WHITE-VELVET-03, BLACK-WHITE-VELVET-03, BLACK-WHITE-VELVET-03, BLACK-WHITE-VELVET-07, BLACK-WHITE-VELVET-08,