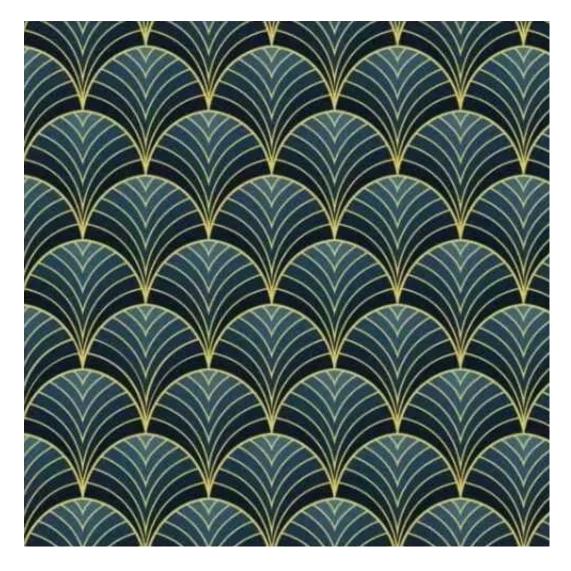

## **Product description**

Upholstered Bench with hanger Industrial style LMW-15 CASABLANCA-2314  $\mid$  Width: 70 cm - 200 cm  $\mid$  Height: 40 cm - 50 cm  $\mid$  Depth: 30 cm - 40 cm  $\mid$ 

Technical data

Product-Code:

| LMW-15                  |  |  |  |
|-------------------------|--|--|--|
| Catalogue number:       |  |  |  |
| 13218                   |  |  |  |
| Condition               |  |  |  |
| Condition:              |  |  |  |
| New                     |  |  |  |
| Bench width:            |  |  |  |
| 70 cm - 200 cm          |  |  |  |
| Choose from parameter   |  |  |  |
|                         |  |  |  |
| Bench height:           |  |  |  |
| 40 cm - 50 cm           |  |  |  |
| Choose from parameter   |  |  |  |
|                         |  |  |  |
| Bench depth:            |  |  |  |
| 30 cm - 40 cm           |  |  |  |
| Choose from parameter   |  |  |  |
|                         |  |  |  |
| Number of hangers:      |  |  |  |
| 3 - 6                   |  |  |  |
| Choose from parameter   |  |  |  |
|                         |  |  |  |
| Type of fabric:         |  |  |  |
| Choose from parameter   |  |  |  |
|                         |  |  |  |
| Type of fabric (Photo): |  |  |  |
| CASABLANCA-2314         |  |  |  |
|                         |  |  |  |
|                         |  |  |  |
|                         |  |  |  |

CASABLANCA

CHARM-ME

CHILL-ME

CRUSH

DREAM-VELVET

FLASH

FLORENCE-ECO-LEATHER

FLOWER-VELVET