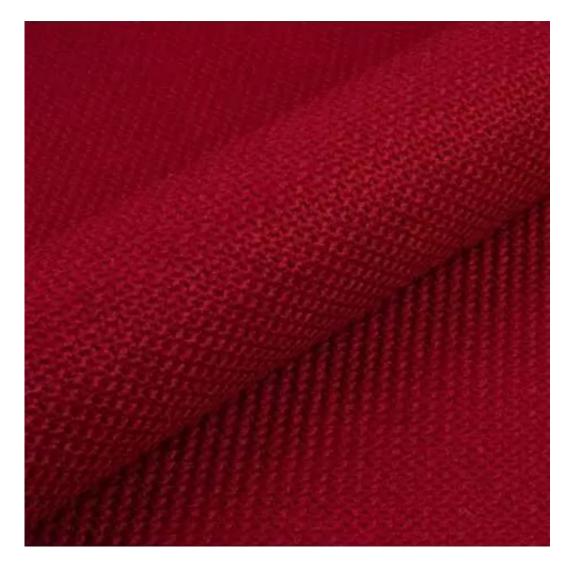

CASABLANCA

CHARM-ME

CHILL-ME

CRUSH

DREAM-VELVET

FLASH

FLORENCE-ECO-LEATHER

FLOWER-VELVET

Height: 40 cm , 45 cm , 50 cm Depth: 30 cm , 35 cm , 40 cm Hanger height: 190 cm Number of hangers: 3 , 4 , 5 , 6 Hanger panel side: Left , Right

Type of fabric: CASABLANCA-2316 (Photo), ANDRE-1300, ANDRE-1301, ANDRE-1302, ANDRE-1303, ANDRE-1304, ANDRE-1305, ANDRE-1306, ANDRE-1307, ANDRE-1308, ANDRE-1309, ANDRE-1310, ART-DECO-VELVET-01, ART-DECO-VELVET-02, ART-DECO-VELVET-03, ART-DECO-VELVET-04, ART-DECO-VELVET-05, ART-DECO-VELVET-06, ART-DECO-VELVET-07, ART-DECO-VELVET-08, ART-DECO-VELVET-09, ART-DECO-VELVET-10...11 (write a comment in order), ATOS-111, ATOS-112, ATOS-113, ATOS-114, ATOS-115, ATOS-116, ATOS-117, ATOS-118, ATOS-119, ATOS-120...126 (write a comment in order), AURORA-2480, AURORA-2481, AURORA-2482, AURORA-2483, AURORA-2484, AURORA-2485, AURORA-2486, AURORA-2487, AURORA-2488, AURORA-2489...2505 (write a comment in order), BALOO-2071, BALOO-2072, BALOO-2073, BALOO-2074, BALOO-2076, BALOO-2077, BALOO-2078, BALOO-2079, BALOO-2081, BALOO-2082...2089 (write a comment in order), BLACK-WHITE-VELVET-01, BLACK-WHITE-VELVET-03, BLACK-WHITE-VELVET-03, BLACK-WHITE-VELVET-03, BLACK-WHITE-VELVET-07, BLACK-WHITE-VELVET-08,