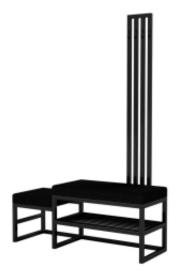

# Upholstered Bench with hanger Industrial style LMW-14 CASABLANCA-2316

| Number        | 13215            |
|---------------|------------------|
| Producer code | LMW-14           |
| Manufacturer  | Emra Wood Design |

## **Product description**

Upholstered Bench with hanger Industrial style LMW-14 CASABLANCA-2316  $\mid$  Width: 70 cm - 200 cm  $\mid$  Height: 40 cm - 50 cm  $\mid$  Depth: 30 cm - 40 cm  $\mid$ 

Technical data

#### Upholstered Bench with hanger Industrial style LMW-14 CASABLANCA-2316

- · A functional and practical bench for hallway, living room, bedroom, dressing room, bathroom, reception and office
- Some bench models have a practical shelf for shoes
- The frame and upholstery are made of the highest quality materials
- Production of the bench according to customer requirements

#### **Product features**

- Very high-quality and precise workmanship directly from the manufacturer
- The bench features an interchangeable seat to adapt the product to the future appearance of the room
- The bench does not require self-assembly and is delivered to the customer in its entirety
- Take a look at our fabric palette for more options
- We are at your disposal if you have any questions about the product
- By purchasing a product, you are buying a non-prefabricated item made according to specifications (selection of color, upholstery, materials, etc.)