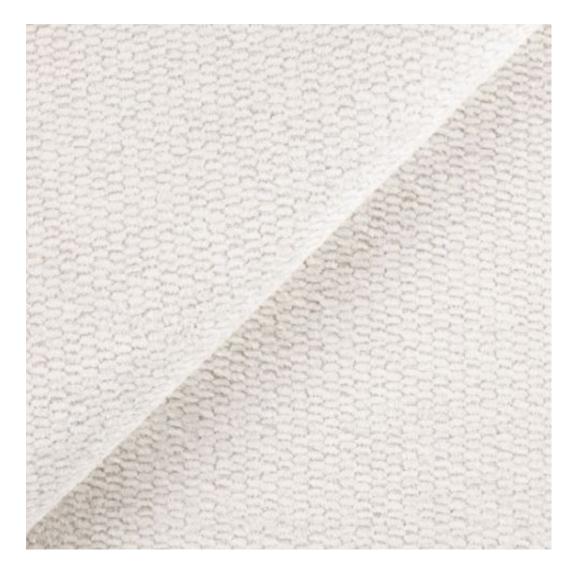

## **Product description**

Upholstered Bench with hanger Industrial style LMW-14 CASABLANCA-2316  $\mid$  Width: 70 cm - 200 cm  $\mid$  Height: 40 cm - 50 cm  $\mid$  Depth: 30 cm - 40 cm  $\mid$ 

Technical data

Product-Code:

| LMW-14                  |  |  |  |
|-------------------------|--|--|--|
| Catalogue number:       |  |  |  |
| 13215                   |  |  |  |
| Condition:              |  |  |  |
| New                     |  |  |  |
| Bench width:            |  |  |  |
| 70 cm - 200 cm          |  |  |  |
| Choose from parameter   |  |  |  |
| Bench height:           |  |  |  |
| 40 cm - 50 cm           |  |  |  |
| Choose from parameter   |  |  |  |
| Bench depth:            |  |  |  |
| 30 cm - 40 cm           |  |  |  |
| Choose from parameter   |  |  |  |
| Number of hangers:      |  |  |  |
| 3 - 6                   |  |  |  |
| Choose from parameter   |  |  |  |
| Type of fabric:         |  |  |  |
| Choose from parameter   |  |  |  |
| Type of fabric (Photo): |  |  |  |
| CASABLANCA-2316         |  |  |  |
|                         |  |  |  |
|                         |  |  |  |
|                         |  |  |  |