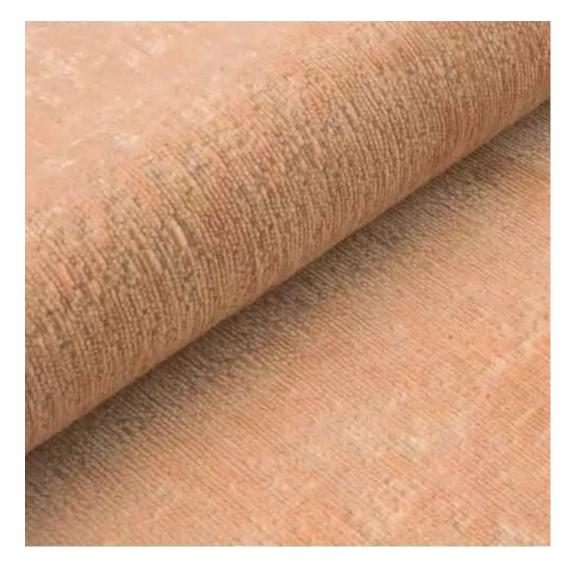

## **Product description**

Upholstered Bench with hanger Industrial style LMW-14 CASABLANCA-2316  $\mid$  Width: 70 cm - 200 cm  $\mid$  Height: 40 cm - 50 cm  $\mid$  Depth: 30 cm - 40 cm  $\mid$ 

Technical data

Product-Code:

| LMW-14                  |  |  |  |
|-------------------------|--|--|--|
| Catalogue number:       |  |  |  |
| 13215                   |  |  |  |
| Condition:              |  |  |  |
| New                     |  |  |  |
| Bench width:            |  |  |  |
| 70 cm - 200 cm          |  |  |  |
| Choose from parameter   |  |  |  |
| Bench height:           |  |  |  |
| 40 cm - 50 cm           |  |  |  |
| Choose from parameter   |  |  |  |
| Bench depth:            |  |  |  |
| 30 cm - 40 cm           |  |  |  |
| Choose from parameter   |  |  |  |
| Number of hangers:      |  |  |  |
| 3 - 6                   |  |  |  |
| Choose from parameter   |  |  |  |
| Type of fabric:         |  |  |  |
| Choose from parameter   |  |  |  |
| Type of fabric (Photo): |  |  |  |
| CASABLANCA-2316         |  |  |  |
|                         |  |  |  |
|                         |  |  |  |
|                         |  |  |  |

CASABLANCA

CHARM-ME

CHILL-ME

CRUSH

DREAM-VELVET

FLASH

FLORENCE-ECO-LEATHER

FLOWER-VELVET