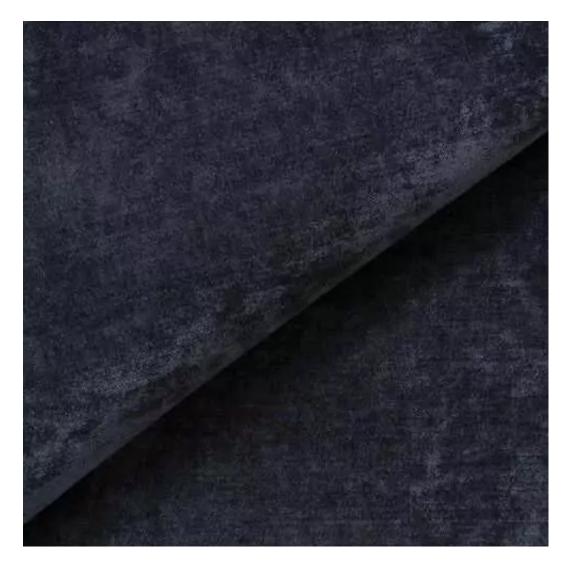

## **Product description**

Upholstered Bench with hanger Industrial style LMW-14 CASABLANCA-2316  $\mid$  Width: 70 cm - 200 cm  $\mid$  Height: 40 cm - 50 cm  $\mid$  Depth: 30 cm - 40 cm  $\mid$ 

Technical data

Product-Code:

| LMW-14                  |  |  |  |
|-------------------------|--|--|--|
| Catalogue number:       |  |  |  |
| 13215                   |  |  |  |
| Condition:              |  |  |  |
| New                     |  |  |  |
| Bench width:            |  |  |  |
| 70 cm - 200 cm          |  |  |  |
| Choose from parameter   |  |  |  |
| Bench height:           |  |  |  |
| 40 cm - 50 cm           |  |  |  |
| Choose from parameter   |  |  |  |
| Bench depth:            |  |  |  |
| 30 cm - 40 cm           |  |  |  |
| Choose from parameter   |  |  |  |
| Number of hangers:      |  |  |  |
| 3 - 6                   |  |  |  |
| Choose from parameter   |  |  |  |
| Type of fabric:         |  |  |  |
| Choose from parameter   |  |  |  |
| Type of fabric (Photo): |  |  |  |
| CASABLANCA-2316         |  |  |  |
|                         |  |  |  |
|                         |  |  |  |
|                         |  |  |  |