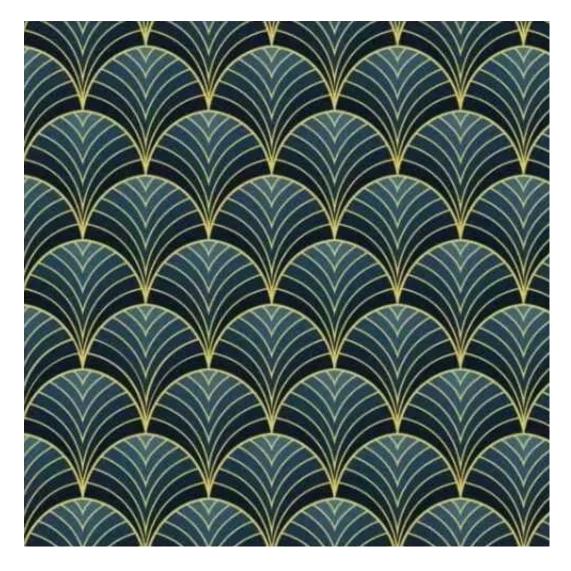

## **Product description**

Upholstered Bench with hanger Industrial style LMW-14 CASABLANCA-2316  $\mid$  Width: 70 cm - 200 cm  $\mid$  Height: 40 cm - 50 cm  $\mid$  Depth: 30 cm - 40 cm  $\mid$ 

Technical data

Product-Code:

| LMW-14                  |  |  |  |
|-------------------------|--|--|--|
| Catalogue number:       |  |  |  |
| 13215                   |  |  |  |
| Condition:              |  |  |  |
| New                     |  |  |  |
| Bench width:            |  |  |  |
| 70 cm - 200 cm          |  |  |  |
| Choose from parameter   |  |  |  |
| Bench height:           |  |  |  |
| 40 cm - 50 cm           |  |  |  |
| Choose from parameter   |  |  |  |
| Bench depth:            |  |  |  |
| 30 cm - 40 cm           |  |  |  |
| Choose from parameter   |  |  |  |
| Number of hangers:      |  |  |  |
| 3 - 6                   |  |  |  |
| Choose from parameter   |  |  |  |
| Type of fabric:         |  |  |  |
| Choose from parameter   |  |  |  |
| Type of fabric (Photo): |  |  |  |
| CASABLANCA-2316         |  |  |  |
|                         |  |  |  |
|                         |  |  |  |
|                         |  |  |  |

CASABLANCA

CHARM-ME

CHILL-ME

CRUSH

DREAM-VELVET

FLASH

FLORENCE-ECO-LEATHER

FLOWER-VELVET