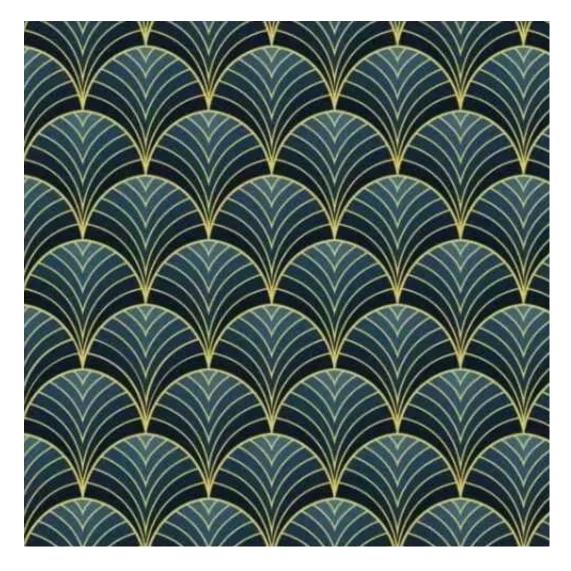

## **Product description**

Upholstered Bench with hanger Industrial style LMW-14 CASABLANCA-2314  $\mid$  Width: 70 cm - 200 cm  $\mid$  Height: 40 cm - 50 cm  $\mid$  Depth: 30 cm - 40 cm  $\mid$ 

Technical data

Product-Code:

| LMW-14                  |  |  |  |
|-------------------------|--|--|--|
| Catalogue number:       |  |  |  |
| 13216                   |  |  |  |
| Condition:              |  |  |  |
| New                     |  |  |  |
| Bench width:            |  |  |  |
| 70 cm - 200 cm          |  |  |  |
| Choose from parameter   |  |  |  |
| Bench height:           |  |  |  |
| 40 cm - 50 cm           |  |  |  |
| Choose from parameter   |  |  |  |
| Bench depth:            |  |  |  |
| 30 cm - 40 cm           |  |  |  |
| Choose from parameter   |  |  |  |
| Number of hangers:      |  |  |  |
| 3 - 6                   |  |  |  |
| Choose from parameter   |  |  |  |
| Type of fabric:         |  |  |  |
| Choose from parameter   |  |  |  |
| Type of fabric (Photo): |  |  |  |
| CASABLANCA-2314         |  |  |  |
|                         |  |  |  |
|                         |  |  |  |

CASABLANCA

CHARM-ME

CHILL-ME

CRUSH

DREAM-VELVET

FLASH

FLORENCE-ECO-LEATHER

FLOWER-VELVET