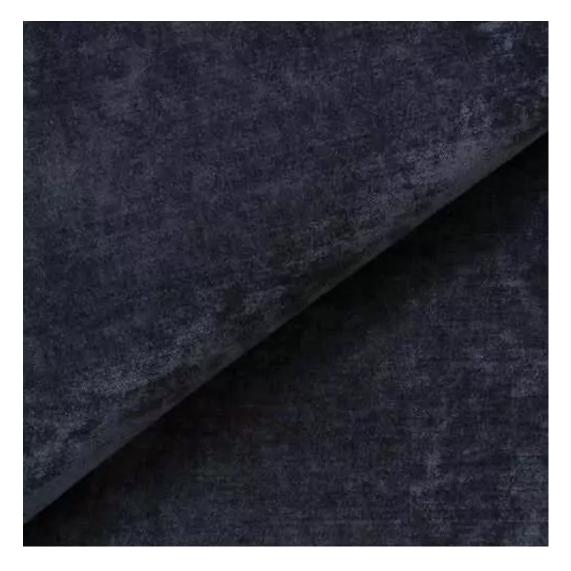

## **Product description**

Upholstered Bench with hanger Industrial style LMW-14 CASABLANCA-2314  $\mid$  Width: 70 cm - 200 cm  $\mid$  Height: 40 cm - 50 cm  $\mid$  Depth: 30 cm - 40 cm  $\mid$ 

Technical data

Product-Code:

| LMW-14                  |  |  |  |
|-------------------------|--|--|--|
| Catalogue number:       |  |  |  |
| 13216                   |  |  |  |
| Condition:              |  |  |  |
| New                     |  |  |  |
| Bench width:            |  |  |  |
| 70 cm - 200 cm          |  |  |  |
| Choose from parameter   |  |  |  |
| Bench height:           |  |  |  |
| 40 cm - 50 cm           |  |  |  |
| Choose from parameter   |  |  |  |
| Bench depth:            |  |  |  |
| 30 cm - 40 cm           |  |  |  |
| Choose from parameter   |  |  |  |
| Number of hangers:      |  |  |  |
| 3 - 6                   |  |  |  |
| Choose from parameter   |  |  |  |
| Type of fabric:         |  |  |  |
| Choose from parameter   |  |  |  |
| Type of fabric (Photo): |  |  |  |
| CASABLANCA-2314         |  |  |  |
|                         |  |  |  |
|                         |  |  |  |

CASABLANCA

CHARM-ME

CHILL-ME

CRUSH

DREAM-VELVET

FLASH

FLORENCE-ECO-LEATHER

FLOWER-VELVET