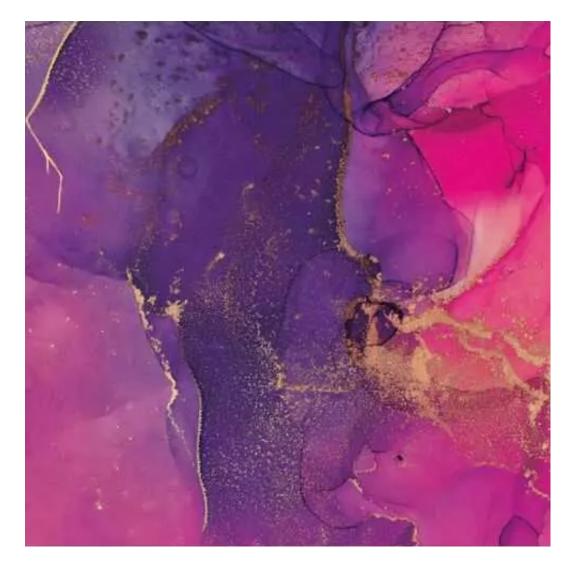

CASABLANCA

CHARM-ME

CHILL-ME

CRUSH

DREAM-VELVET

FLASH

FLORENCE-ECO-LEATHER

FLOWER-VELVET

Height: 40 cm , 45 cm , 50 cm Depth: 30 cm , 35 cm , 40 cm Hanger height: 190 cm Number of hangers: 3 , 4 , 5 , 6 Hanger panel side: Left , Right

Type of fabric: CASABLANCA-2314 (Photo), ANDRE-1300, ANDRE-1301, ANDRE-1302, ANDRE-1303, ANDRE-1304, ANDRE-1305, ANDRE-1306, ANDRE-1307, ANDRE-1308, ANDRE-1309, ANDRE-1310, ART-DECO-VELVET-01, ART-DECO-VELVET-02, ART-DECO-VELVET-03, ART-DECO-VELVET-04, ART-DECO-VELVET-05, ART-DECO-VELVET-06, ART-DECO-VELVET-07, ART-DECO-VELVET-08, ART-DECO-VELVET-09, ART-DECO-VELVET-10...11 (write a comment in order), ATOS-111, ATOS-112, ATOS-113, ATOS-114, ATOS-115, ATOS-116, ATOS-117, ATOS-118, ATOS-119, ATOS-120...126 (write a comment in order), AURORA-2480, AURORA-2481, AURORA-2482, AURORA-2483, AURORA-2484, AURORA-2485, AURORA-2486, AURORA-2487, AURORA-2488, AURORA-2489...2505 (write a comment in order), BALOO-2071, BALOO-2072, BALOO-2073, BALOO-2074, BALOO-2076, BALOO-2077, BALOO-2078, BALOO-2079, BALOO-2081, BALOO-2082...2089 (write a comment in order), BLACK-WHITE-VELVET-01, BLACK-WHITE-VELVET-03, BLACK-WHITE-VELVET-03, BLACK-WHITE-VELVET-03, BLACK-WHITE-VELVET-07, BLACK-WHITE-VELVET-08,