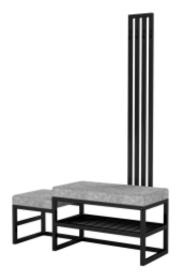

# Upholstered Bench with hanger Industrial style LMW-14 CASABLANCA-2314

| Number        | 13216            |
|---------------|------------------|
| Producer code | LMW-14           |
| Manufacturer  | Emra Wood Design |

## **Product description**

Upholstered Bench with hanger Industrial style LMW-14 CASABLANCA-2314  $\mid$  Width: 70 cm - 200 cm  $\mid$  Height: 40 cm - 50 cm  $\mid$  Depth: 30 cm - 40 cm  $\mid$ 

Technical data

#### Upholstered Bench with hanger Industrial style LMW-14 CASABLANCA-2314

- A functional and practical bench for hallway, living room, bedroom, dressing room, bathroom, reception and office
- Some bench models have a practical shelf for shoes
- The frame and upholstery are made of the highest quality materials
- Production of the bench according to customer requirements

#### **Product features**

- Very high-quality and precise workmanship directly from the manufacturer
- The bench features an interchangeable seat to adapt the product to the future appearance of the room
- The bench does not require self-assembly and is delivered to the customer in its entirety
- Take a look at our fabric palette for more options
- We are at your disposal if you have any questions about the product
- By purchasing a product, you are buying a non-prefabricated item made according to specifications (selection of color, upholstery, materials, etc.)