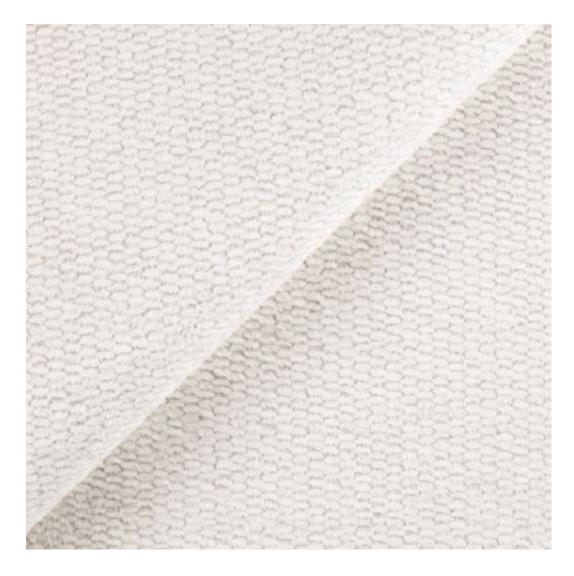

Product-Code:

| LMW-14                  |  |  |  |
|-------------------------|--|--|--|
| Catalogue number:       |  |  |  |
| 13216                   |  |  |  |
| Condition:              |  |  |  |
| New                     |  |  |  |
| Bench width:            |  |  |  |
| 70 cm - 200 cm          |  |  |  |
| Choose from parameter   |  |  |  |
| Bench height:           |  |  |  |
| 40 cm - 50 cm           |  |  |  |
| Choose from parameter   |  |  |  |
| Bench depth:            |  |  |  |
| 30 cm - 40 cm           |  |  |  |
| Choose from parameter   |  |  |  |
| Number of hangers:      |  |  |  |
| 3 - 6                   |  |  |  |
| Choose from parameter   |  |  |  |
| Type of fabric:         |  |  |  |
| Choose from parameter   |  |  |  |
| Type of fabric (Photo): |  |  |  |
| CASABLANCA-2314         |  |  |  |
|                         |  |  |  |
|                         |  |  |  |

Height: 40 cm , 45 cm , 50 cm Depth: 30 cm , 35 cm , 40 cm Hanger height: 190 cm Number of hangers: 3 , 4 , 5 , 6 Hanger panel side: Left , Right

Type of fabric: CASABLANCA-2314 (Photo), ANDRE-1300, ANDRE-1301, ANDRE-1302, ANDRE-1303, ANDRE-1304, ANDRE-1305, ANDRE-1306, ANDRE-1307, ANDRE-1308, ANDRE-1309, ANDRE-1310, ART-DECO-VELVET-01, ART-DECO-VELVET-02, ART-DECO-VELVET-03, ART-DECO-VELVET-04, ART-DECO-VELVET-05, ART-DECO-VELVET-06, ART-DECO-VELVET-07, ART-DECO-VELVET-08, ART-DECO-VELVET-09, ART-DECO-VELVET-10...11 (write a comment in order), ATOS-111, ATOS-112, ATOS-113, ATOS-114, ATOS-115, ATOS-116, ATOS-117, ATOS-118, ATOS-119, ATOS-120...126 (write a comment in order), AURORA-2480, AURORA-2481, AURORA-2482, AURORA-2483, AURORA-2484, AURORA-2485, AURORA-2486, AURORA-2487, AURORA-2488, AURORA-2489...2505 (write a comment in order), BALOO-2071, BALOO-2072, BALOO-2073, BALOO-2074, BALOO-2076, BALOO-2077, BALOO-2078, BALOO-2079, BALOO-2081, BALOO-2082...2089 (write a comment in order), BLACK-WHITE-VELVET-01, BLACK-WHITE-VELVET-03, BLACK-WHITE-VELVET-03, BLACK-WHITE-VELVET-03, BLACK-WHITE-VELVET-07, BLACK-WHITE-VELVET-08,