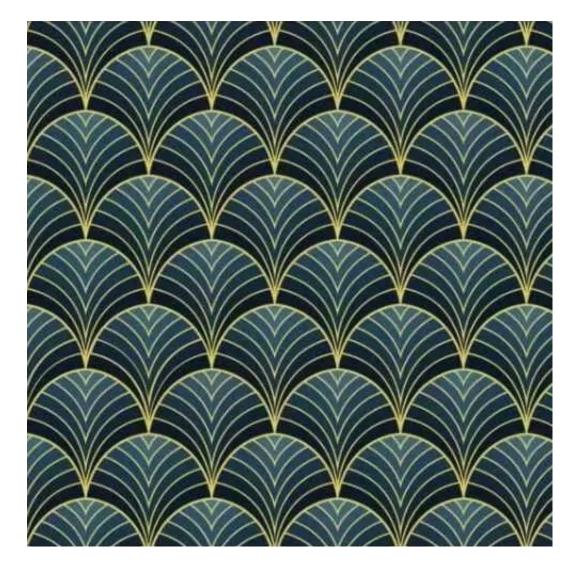

Choose from parameter

Type of fabric:

Choose from parameter

Type of fabric (Photo):

CASABLANCA-2316

### BLOOM

BRAID

CASABLANCA

CHARM-ME