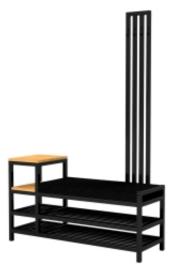

# Upholstered Bench with hanger Industrial style LMW-13 CASABLANCA-2316

| Number        | 13213            |
|---------------|------------------|
| Producer code | LMW-13           |
| Manufacturer  | Emra Wood Design |

## **Product description**

Upholstered Bench with hanger Industrial style LMW-13 CASABLANCA-2316 | Width: 70 cm - 200 cm | Height: 40 cm - 50 cm | Depth: 30 cm - 40 cm |

Technical data

Product-Code:

generated by the shopGold

#### LMW-13

Catalogue number:

13213

Condition:

New

Bench width:

70 cm - 200 cm

Choose from parameter

Bench height:

40 cm - 50 cm

Choose from parameter

Bench depth:

30 cm - 40 cm

Choose from parameter

Number of hangers:

3 - 6

#### Upholstered Bench with hanger Industrial style LMW-13 CASABLANCA-2316

- A functional and practical bench for hallway, living room, bedroom, dressing room, bathroom, reception and office
- Some bench models have a practical shelf for shoes
- The frame and upholstery are made of the highest quality materials
- Production of the bench according to customer requirements

#### Product features

- Very high-quality and precise workmanship directly from the manufacturer
- The bench features an interchangeable seat to adapt the product to the future appearance of the room
- The bench does not require self-assembly and is delivered to the customer in its entirety
- Take a look at our fabric palette for more options
- We are at your disposal if you have any questions about the product
- By purchasing a product, you are buying a non-prefabricated item made according to specifications (selection of color, upholstery, materials, etc.)