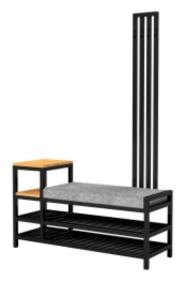

# Upholstered Bench with hanger Industrial style LMW-13 CASABLANCA-2314

| Number        | 13214            |
|---------------|------------------|
| Producer code | LMW-13           |
| Manufacturer  | Emra Wood Design |

## **Product description**

Upholstered Bench with hanger Industrial style LMW-13 CASABLANCA-2314  $\mid$  Width: 70 cm - 200 cm  $\mid$  Height: 40 cm - 50 cm  $\mid$  Depth: 30 cm - 40 cm  $\mid$ 

Technical data

#### Upholstered Bench with hanger Industrial style LMW-13 CASABLANCA-2314

- A functional and practical bench for hallway, living room, bedroom, dressing room, bathroom, reception and office
- Some bench models have a practical shelf for shoes
- The frame and upholstery are made of the highest quality materials
- Production of the bench according to customer requirements

#### **Product features**

- Very high-quality and precise workmanship directly from the manufacturer
- The bench features an interchangeable seat to adapt the product to the future appearance of the room
- The bench does not require self-assembly and is delivered to the customer in its entirety
- Take a look at our fabric palette for more options
- We are at your disposal if you have any questions about the product
- By purchasing a product, you are buying a non-prefabricated item made according to specifications (selection of color, upholstery, materials, etc.)