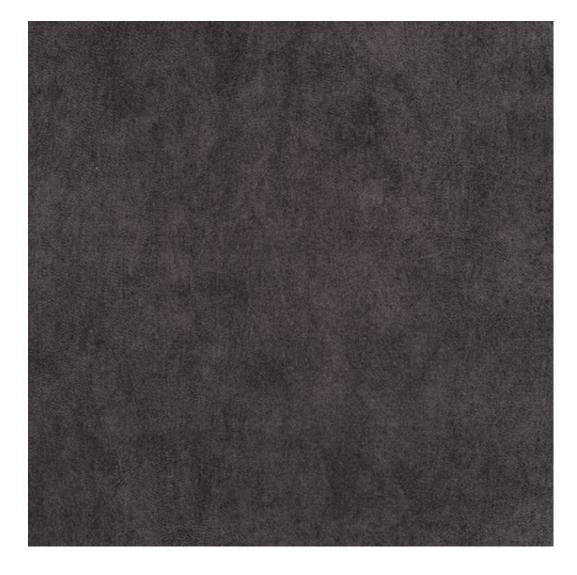

## **Product description**

Upholstered Bench with hanger Industrial style LMW-13 CASABLANCA-2314  $\mid$  Width: 70 cm - 200 cm  $\mid$  Height: 40 cm - 50 cm  $\mid$  Depth: 30 cm - 40 cm  $\mid$ 

Technical data

Product-Code:

| LMW-13                  |  |  |  |
|-------------------------|--|--|--|
| Catalogue number:       |  |  |  |
| 13214                   |  |  |  |
| Condition:              |  |  |  |
| New                     |  |  |  |
| Bench width:            |  |  |  |
| 70 cm - 200 cm          |  |  |  |
| Choose from parameter   |  |  |  |
| Bench height:           |  |  |  |
| 40 cm - 50 cm           |  |  |  |
| Choose from parameter   |  |  |  |
| Bench depth:            |  |  |  |
| 30 cm - 40 cm           |  |  |  |
| Choose from parameter   |  |  |  |
| Number of hangers:      |  |  |  |
| 3 - 6                   |  |  |  |
| Choose from parameter   |  |  |  |
| Type of fabric:         |  |  |  |
| Choose from parameter   |  |  |  |
| Type of fabric (Photo): |  |  |  |
| CASABLANCA-2314         |  |  |  |
|                         |  |  |  |
|                         |  |  |  |
|                         |  |  |  |