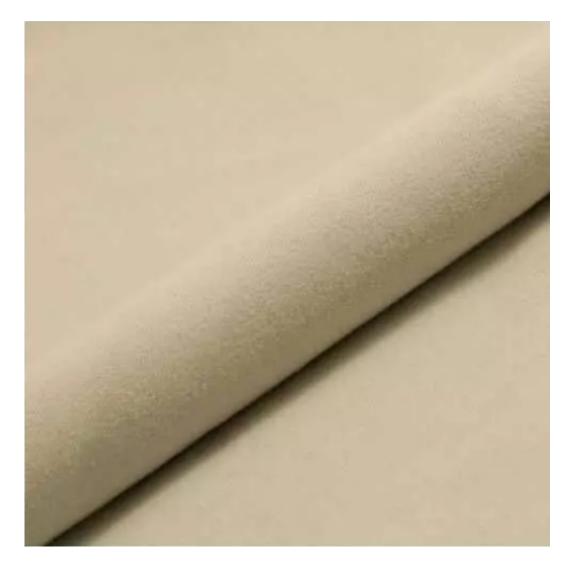

## **Product description**

Upholstered Bench with hanger Industrial style LMW-13 CASABLANCA-2314  $\mid$  Width: 70 cm - 200 cm  $\mid$  Height: 40 cm - 50 cm  $\mid$  Depth: 30 cm - 40 cm  $\mid$ 

Technical data

Product-Code:

| LMW-13                  |  |  |  |
|-------------------------|--|--|--|
| Catalogue number:       |  |  |  |
| 13214                   |  |  |  |
| Condition:              |  |  |  |
| New                     |  |  |  |
| Bench width:            |  |  |  |
| 70 cm - 200 cm          |  |  |  |
| Choose from parameter   |  |  |  |
| Bench height:           |  |  |  |
| 40 cm - 50 cm           |  |  |  |
| Choose from parameter   |  |  |  |
| Bench depth:            |  |  |  |
| 30 cm - 40 cm           |  |  |  |
| Choose from parameter   |  |  |  |
| Number of hangers:      |  |  |  |
| 3 - 6                   |  |  |  |
| Choose from parameter   |  |  |  |
| Type of fabric:         |  |  |  |
| Choose from parameter   |  |  |  |
| Type of fabric (Photo): |  |  |  |
| CASABLANCA-2314         |  |  |  |
|                         |  |  |  |
|                         |  |  |  |
|                         |  |  |  |

Height: 40 cm , 45 cm , 50 cm Depth: 30 cm , 35 cm , 40 cm Hanger height: 190 cm Number of hangers: 3 , 4 , 5 , 6 Hanger panel side: Left , Right

Type of fabric: CASABLANCA-2314 (Photo), ANDRE-1300, ANDRE-1301, ANDRE-1302, ANDRE-1303, ANDRE-1304, ANDRE-1305, ANDRE-1306, ANDRE-1307, ANDRE-1308, ANDRE-1309, ANDRE-1310, ART-DECO-VELVET-01, ART-DECO-VELVET-02, ART-DECO-VELVET-03, ART-DECO-VELVET-04, ART-DECO-VELVET-05, ART-DECO-VELVET-06, ART-DECO-VELVET-07, ART-DECO-VELVET-08, ART-DECO-VELVET-09, ART-DECO-VELVET-10...11 (write a comment in order), ATOS-111, ATOS-112, ATOS-113, ATOS-114, ATOS-115, ATOS-116, ATOS-117, ATOS-118, ATOS-119, ATOS-120...126 (write a comment in order), AURORA-2480, AURORA-2481, AURORA-2482, AURORA-2483, AURORA-2484, AURORA-2485, AURORA-2486, AURORA-2487, AURORA-2488, AURORA-2489...2505 (write a comment in order), BALOO-2071, BALOO-2072, BALOO-2073, BALOO-2074, BALOO-2076, BALOO-2077, BALOO-2078, BALOO-2079, BALOO-2081, BALOO-2082...2089 (write a comment in order), BLACK-WHITE-VELVET-01, BLACK-WHITE-VELVET-03, BLACK-WHITE-VELVET-03, BLACK-WHITE-VELVET-03, BLACK-WHITE-VELVET-07, BLACK-WHITE-VELVET-08,