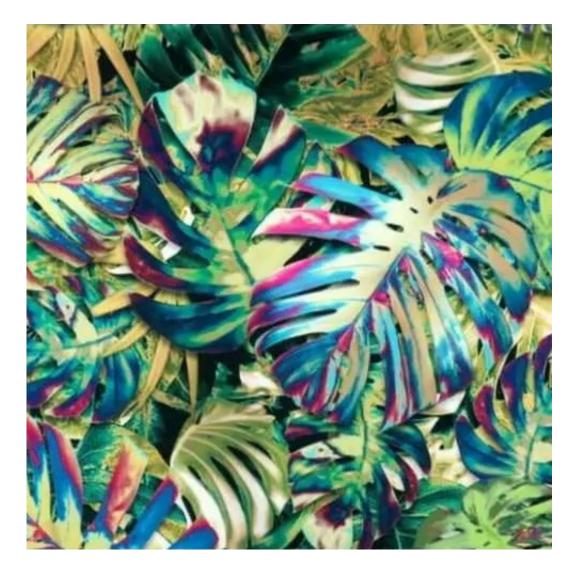

## **Product description**

Upholstered Bench with hanger Industrial style LMW-13 CASABLANCA-2314  $\mid$  Width: 70 cm - 200 cm  $\mid$  Height: 40 cm - 50 cm  $\mid$  Depth: 30 cm - 40 cm  $\mid$ 

Technical data

Product-Code:

| LMW-13                  |  |  |  |
|-------------------------|--|--|--|
| Catalogue number:       |  |  |  |
| 13214                   |  |  |  |
| Condition:              |  |  |  |
| New                     |  |  |  |
| Bench width:            |  |  |  |
| 70 cm - 200 cm          |  |  |  |
| Choose from parameter   |  |  |  |
| Bench height:           |  |  |  |
| 40 cm - 50 cm           |  |  |  |
| Choose from parameter   |  |  |  |
| Bench depth:            |  |  |  |
| 30 cm - 40 cm           |  |  |  |
| Choose from parameter   |  |  |  |
| Number of hangers:      |  |  |  |
| 3 - 6                   |  |  |  |
| Choose from parameter   |  |  |  |
| Type of fabric:         |  |  |  |
| Choose from parameter   |  |  |  |
| Type of fabric (Photo): |  |  |  |
| CASABLANCA-2314         |  |  |  |
|                         |  |  |  |
|                         |  |  |  |
|                         |  |  |  |

CASABLANCA

CHARM-ME

CHILL-ME

CRUSH

DREAM-VELVET

FLASH

FLORENCE-ECO-LEATHER

FLOWER-VELVET