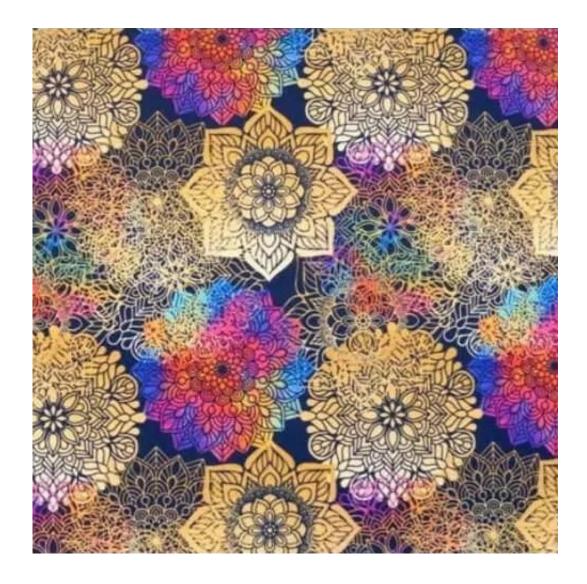

## **Product description**

Upholstered Bench with hanger Industrial style LMW-13 CASABLANCA-2314  $\mid$  Width: 70 cm - 200 cm  $\mid$  Height: 40 cm - 50 cm  $\mid$  Depth: 30 cm - 40 cm  $\mid$ 

Technical data

Product-Code:

| LMW-13                  |  |  |  |
|-------------------------|--|--|--|
| Catalogue number:       |  |  |  |
| 13214                   |  |  |  |
| Condition:              |  |  |  |
| New                     |  |  |  |
| Bench width:            |  |  |  |
| 70 cm - 200 cm          |  |  |  |
| Choose from parameter   |  |  |  |
| Bench height:           |  |  |  |
| 40 cm - 50 cm           |  |  |  |
| Choose from parameter   |  |  |  |
| Bench depth:            |  |  |  |
| 30 cm - 40 cm           |  |  |  |
| Choose from parameter   |  |  |  |
| Number of hangers:      |  |  |  |
| 3 - 6                   |  |  |  |
| Choose from parameter   |  |  |  |
| Type of fabric:         |  |  |  |
| Choose from parameter   |  |  |  |
| Type of fabric (Photo): |  |  |  |
| CASABLANCA-2314         |  |  |  |
|                         |  |  |  |
|                         |  |  |  |
|                         |  |  |  |

CASABLANCA

CHARM-ME

CHILL-ME

CRUSH

DREAM-VELVET

FLASH

FLORENCE-ECO-LEATHER

FLOWER-VELVET