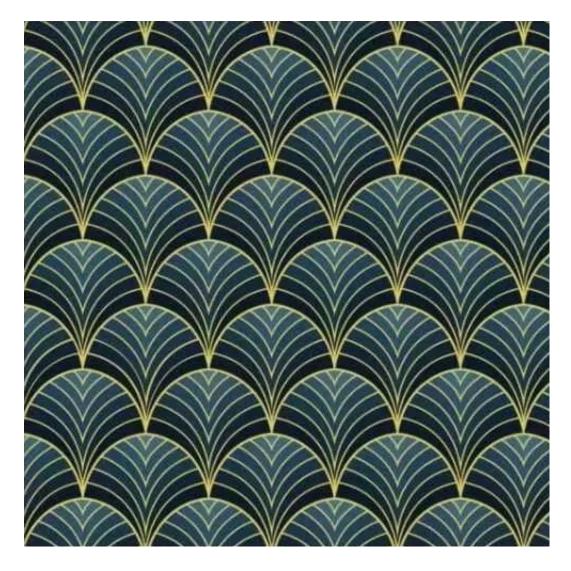

## **Product description**

Upholstered Bench with hanger Industrial style LMW-13 CASABLANCA-2314  $\mid$  Width: 70 cm - 200 cm  $\mid$  Height: 40 cm - 50 cm  $\mid$  Depth: 30 cm - 40 cm  $\mid$ 

Technical data

Product-Code:

| LMW-13                  |  |  |  |
|-------------------------|--|--|--|
| Catalogue number:       |  |  |  |
| 13214                   |  |  |  |
| Condition:              |  |  |  |
| New                     |  |  |  |
| Bench width:            |  |  |  |
| 70 cm - 200 cm          |  |  |  |
| Choose from parameter   |  |  |  |
| Bench height:           |  |  |  |
| 40 cm - 50 cm           |  |  |  |
| Choose from parameter   |  |  |  |
| Bench depth:            |  |  |  |
| 30 cm - 40 cm           |  |  |  |
| Choose from parameter   |  |  |  |
| Number of hangers:      |  |  |  |
| 3 - 6                   |  |  |  |
| Choose from parameter   |  |  |  |
| Type of fabric:         |  |  |  |
| Choose from parameter   |  |  |  |
| Type of fabric (Photo): |  |  |  |
| CASABLANCA-2314         |  |  |  |
|                         |  |  |  |
|                         |  |  |  |
|                         |  |  |  |

CASABLANCA

CHARM-ME

CHILL-ME

CRUSH

DREAM-VELVET

FLASH

FLORENCE-ECO-LEATHER

FLOWER-VELVET