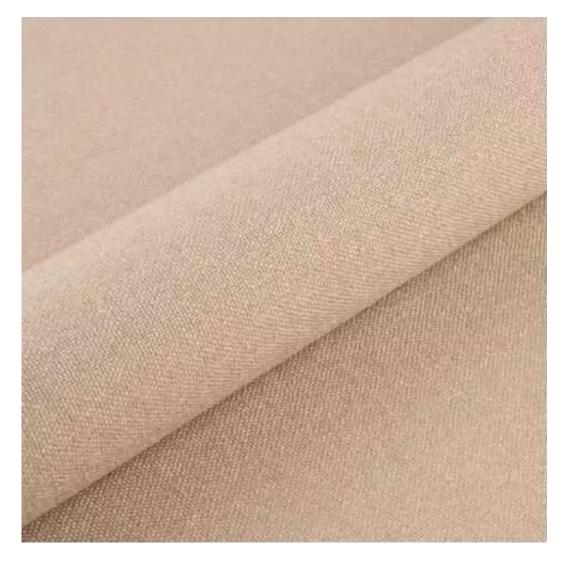

## **Product description**

Upholstered Bench with hanger Industrial style LMW-13 CASABLANCA-2314  $\mid$  Width: 70 cm - 200 cm  $\mid$  Height: 40 cm - 50 cm  $\mid$  Depth: 30 cm - 40 cm  $\mid$ 

Technical data

Product-Code:

| LMW-13                  |  |  |  |
|-------------------------|--|--|--|
| Catalogue number:       |  |  |  |
| 13214                   |  |  |  |
| Condition:              |  |  |  |
| New                     |  |  |  |
| Bench width:            |  |  |  |
| 70 cm - 200 cm          |  |  |  |
| Choose from parameter   |  |  |  |
| Bench height:           |  |  |  |
| 40 cm - 50 cm           |  |  |  |
| Choose from parameter   |  |  |  |
| Bench depth:            |  |  |  |
| 30 cm - 40 cm           |  |  |  |
| Choose from parameter   |  |  |  |
| Number of hangers:      |  |  |  |
| 3 - 6                   |  |  |  |
| Choose from parameter   |  |  |  |
| Type of fabric:         |  |  |  |
| Choose from parameter   |  |  |  |
| Type of fabric (Photo): |  |  |  |
| CASABLANCA-2314         |  |  |  |
|                         |  |  |  |
|                         |  |  |  |
|                         |  |  |  |