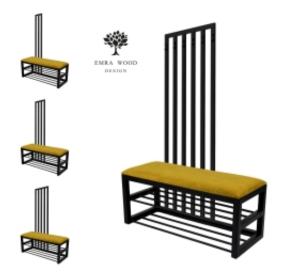

# Upholstered Bench with hanger Industrial style LGM-415 STRONG-07

| Number        | 24870            |
|---------------|------------------|
| Producer code | LGM-415          |
| Manufacturer  | Emra Wood Design |

## **Product description**

Upholstered Bench with hanger Industrial style LGM-415 STRONG-07 | Width: 70 cm - 200 cm | Height: 40 cm - 50 cm | Depth: 30 cm - 40 cm |

Technical data

Product-Code:

| LGM-415                 |  |  |  |
|-------------------------|--|--|--|
| Catalogue number:       |  |  |  |
| 24870                   |  |  |  |
| Condition:              |  |  |  |
| New                     |  |  |  |
| Bench width:            |  |  |  |
| 70 cm - 200 cm          |  |  |  |
| Choose from parameter   |  |  |  |
| Bench height:           |  |  |  |
| 40 cm - 50 cm           |  |  |  |
| Choose from parameter   |  |  |  |
| Bench depth:            |  |  |  |
| 30 cm - 40 cm           |  |  |  |
| Choose from parameter   |  |  |  |
| Number of hangers:      |  |  |  |
| 3 - 6                   |  |  |  |
| Choose from parameter   |  |  |  |
| Type of fabric:         |  |  |  |
| Choose from parameter   |  |  |  |
| Type of fabric (Photo): |  |  |  |
| STRONG-07               |  |  |  |
|                         |  |  |  |
|                         |  |  |  |
|                         |  |  |  |

#### Upholstered Bench with hanger Industrial style LGM-415 STRONG-07

- · A functional and practical bench for hallway, living room, bedroom, dressing room, bathroom, reception and office
- Some bench models have a practical shelf for shoes
- The frame and upholstery are made of the highest quality materials
- Production of the bench according to customer requirements