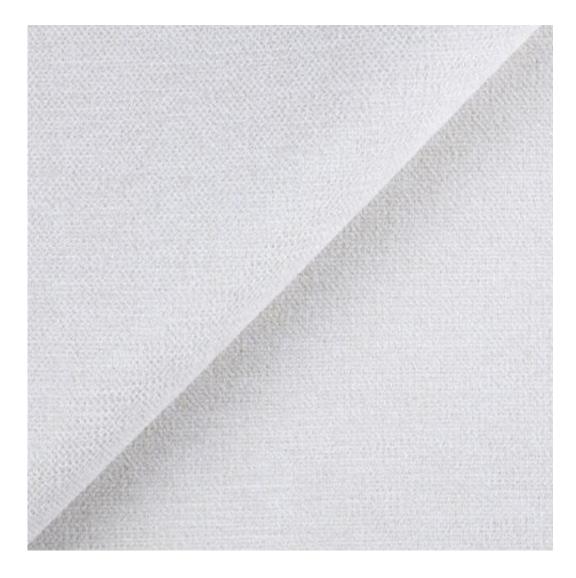

## **Product description**

Upholstered Bench with hanger Industrial style LGM-414 STRONG-14 | Width: 70 cm - 200 cm | Height: 40 cm - 50 cm | Depth: 30 cm - 40 cm |

Technical data

Product-Code:

| LGM-414                 |  |
|-------------------------|--|
| Catalogue number:       |  |
| 24869                   |  |
| Condition               |  |
| Condition:              |  |
| New                     |  |
| Bench width:            |  |
| 70 cm - 200 cm          |  |
| Choose from parameter   |  |
|                         |  |
| Bench height:           |  |
| 40 cm - 50 cm           |  |
| Choose from parameter   |  |
|                         |  |
| Bench depth:            |  |
| 30 cm - 40 cm           |  |
| Choose from parameter   |  |
|                         |  |
| Number of hangers:      |  |
| 3 - 6                   |  |
| Choose from parameter   |  |
|                         |  |
| Type of fabric:         |  |
| Choose from parameter   |  |
| Type of fabric (Photo): |  |
| STRONG-14               |  |
|                         |  |
|                         |  |
|                         |  |

| Discover upholstery fabrics for this product            |
|---------------------------------------------------------|
| We offer the largest selection of seat fabrics!         |
| Click on fabric name and discover all fabric selection. |

Height: 40 cm , 45 cm , 50 cm Depth: 30 cm , 35 cm , 40 cm Hanger height: 190 cm Number of hangers: 3 , 4 , 5 , 6 Hanger panel side: Left , Right

Type of fabric: STRONG-14 (Photo), ANDRE-1300, ANDRE-1301, ANDRE-1302, ANDRE-1303, ANDRE-1304, ANDRE-1305, ANDRE-1306, ANDRE-1307, ANDRE-1308, ANDRE-1309, ANDRE-1310, ART-DECO-VELVET-01, ART-DECO-VELVET-02, ART-DECO-VELVET-03, ART-DECO-VELVET-04, ART-DECO-VELVET-05, ART-DECO-VELVET-06, ART-DECO-VELVET-07, ART-DECO-VELVET-09, ART-DECO-VELVET-09, ART-DECO-VELVET-10..11 (write a comment in order), ATOS-111, ATOS-112, ATOS-113, ATOS-114, ATOS-115, ATOS-116, ATOS-117, ATOS-118, ATOS-119, ATOS-120..126 (write a comment in order), AURORA-2481, AURORA-2482, AURORA-2483, AURORA-2484, AURORA-2485, AURORA-2486, AURORA-2487, AURORA-2488, AURORA-2483, AURORA-2484, AURORA-2485, AURORA-2486, AURORA-2487, AURORA-2488, AURORA-2489..2505 (write a comment in order), BALOO-2071, BALOO-2072, BALOO-2073, BALOO-2074, BALOO-2076, BALOO-2077, BALOO-2078, BALOO-2079, BALOO-2081, BALOO-2082..2089 (write a comment in order), BLACK-WHITE-VELVET-01, BLACK-WHITE-VELVET-03, BLACK-WHITE-VELVET-03, BLACK-WHITE-VELVET-04, BLACK-WHITE-VELVET-03, BLACK-WHITE-VELVET-09, BLACK-WH