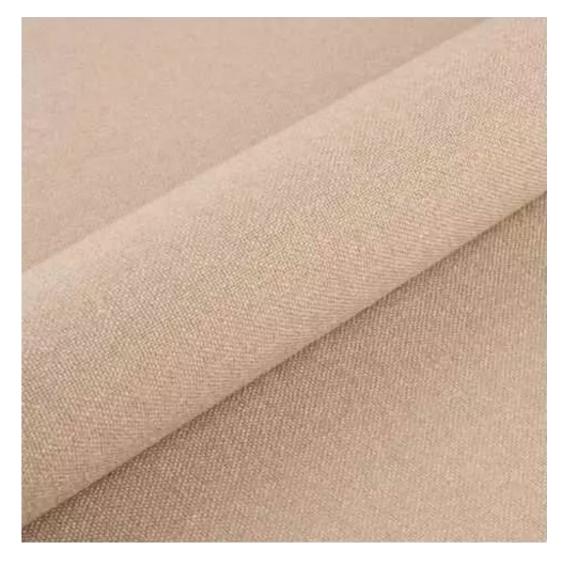

## **Product description**

Upholstered Bench with hanger Industrial style LGM-414 STRONG-14 | Width: 70 cm - 200 cm | Height: 40 cm - 50 cm | Depth: 30 cm - 40 cm |

Technical data

Product-Code:

| LGM-414                 |  |
|-------------------------|--|
| Catalogue number:       |  |
| 24869                   |  |
| Condition               |  |
| Condition:              |  |
| New                     |  |
| Bench width:            |  |
| 70 cm - 200 cm          |  |
| Choose from parameter   |  |
|                         |  |
| Bench height:           |  |
| 40 cm - 50 cm           |  |
| Choose from parameter   |  |
|                         |  |
| Bench depth:            |  |
| 30 cm - 40 cm           |  |
| Choose from parameter   |  |
|                         |  |
| Number of hangers:      |  |
| 3 - 6                   |  |
| Choose from parameter   |  |
|                         |  |
| Type of fabric:         |  |
| Choose from parameter   |  |
| Type of fabric (Photo): |  |
| STRONG-14               |  |
|                         |  |
|                         |  |
|                         |  |

| Discover upholstery fabrics for this product            |
|---------------------------------------------------------|
| We offer the largest selection of seat fabrics!         |
| Click on fabric name and discover all fabric selection. |

Height: 40 cm , 45 cm , 50 cm Depth: 30 cm , 35 cm , 40 cm Hanger height: 190 cm Number of hangers: 3 , 4 , 5 , 6 Hanger panel side: Left , Right

Type of fabric: STRONG-14 (Photo), ANDRE-1300, ANDRE-1301, ANDRE-1302, ANDRE-1303, ANDRE-1304, ANDRE-1305, ANDRE-1306, ANDRE-1307, ANDRE-1308, ANDRE-1309, ANDRE-1310, ART-DECO-VELVET-01, ART-DECO-VELVET-02, ART-DECO-VELVET-03, ART-DECO-VELVET-04, ART-DECO-VELVET-05, ART-DECO-VELVET-06, ART-DECO-VELVET-07, ART-DECO-VELVET-09, ART-DECO-VELVET-09, ART-DECO-VELVET-10..11 (write a comment in order), ATOS-111, ATOS-112, ATOS-113, ATOS-114, ATOS-115, ATOS-116, ATOS-117, ATOS-118, ATOS-119, ATOS-120..126 (write a comment in order), AURORA-2481, AURORA-2482, AURORA-2483, AURORA-2484, AURORA-2485, AURORA-2486, AURORA-2487, AURORA-2488, AURORA-2483, AURORA-2484, AURORA-2485, AURORA-2486, AURORA-2487, AURORA-2488, AURORA-2489..2505 (write a comment in order), BALOO-2071, BALOO-2072, BALOO-2073, BALOO-2074, BALOO-2076, BALOO-2077, BALOO-2078, BALOO-2079, BALOO-2081, BALOO-2082..2089 (write a comment in order), BLACK-WHITE-VELVET-01, BLACK-WHITE-VELVET-03, BLACK-WHITE-VELVET-03, BLACK-WHITE-VELVET-04, BLACK-WHITE-VELVET-03, BLACK-WHITE-VELVET-09, BLACK-WH