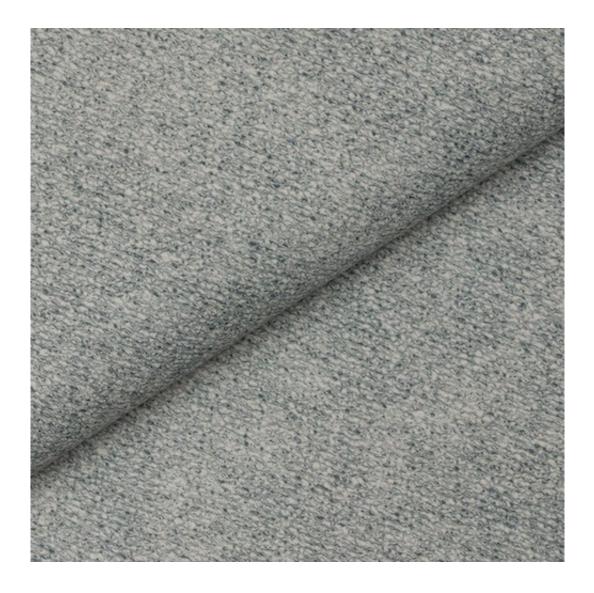

## **Product description**

Upholstered Bench with hanger Industrial style LGM-414 STRONG-14 | Width: 70 cm - 200 cm | Height: 40 cm - 50 cm | Depth: 30 cm - 40 cm |

Technical data

Product-Code:

| LGM-414                 |  |
|-------------------------|--|
| Catalogue number:       |  |
| 24869                   |  |
| Condition               |  |
| Condition:              |  |
| New                     |  |
| Bench width:            |  |
| 70 cm - 200 cm          |  |
| Choose from parameter   |  |
|                         |  |
| Bench height:           |  |
| 40 cm - 50 cm           |  |
| Choose from parameter   |  |
|                         |  |
| Bench depth:            |  |
| 30 cm - 40 cm           |  |
| Choose from parameter   |  |
|                         |  |
| Number of hangers:      |  |
| 3 - 6                   |  |
| Choose from parameter   |  |
|                         |  |
| Type of fabric:         |  |
| Choose from parameter   |  |
| Type of fabric (Photo): |  |
| STRONG-14               |  |
|                         |  |
|                         |  |
|                         |  |

| Discover upholstery fabrics for this product            |
|---------------------------------------------------------|
| We offer the largest selection of seat fabrics!         |
| Click on fabric name and discover all fabric selection. |

PIANO

ROSSA

**SPELLO** 

STRONG

TIERRA

**VENUS** 

VERA

VIENNA-ECO-LEATHER