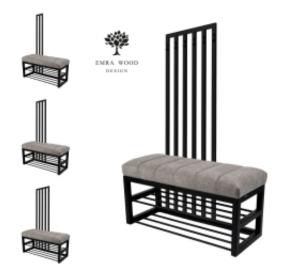

# Upholstered Bench with hanger Industrial style LGM-414 STRONG-14

| Number        | 24869            |
|---------------|------------------|
| Producer code | LGM-414          |
| Manufacturer  | Emra Wood Design |

## **Product description**

Upholstered Bench with hanger Industrial style LGM-414 STRONG-14 | Width: 70 cm - 200 cm | Height: 40 cm - 50 cm | Depth: 30 cm - 40 cm |

Technical data

Product-Code:

| LGM-414                 |  |
|-------------------------|--|
| Catalogue number:       |  |
| 24869                   |  |
| Condition               |  |
| Condition:              |  |
| New                     |  |
| Bench width:            |  |
| 70 cm - 200 cm          |  |
| Choose from parameter   |  |
|                         |  |
| Bench height:           |  |
| 40 cm - 50 cm           |  |
| Choose from parameter   |  |
|                         |  |
| Bench depth:            |  |
| 30 cm - 40 cm           |  |
| Choose from parameter   |  |
|                         |  |
| Number of hangers:      |  |
| 3 - 6                   |  |
| Choose from parameter   |  |
|                         |  |
| Type of fabric:         |  |
| Choose from parameter   |  |
| Type of fabric (Photo): |  |
| STRONG-14               |  |
|                         |  |
|                         |  |
|                         |  |

#### Upholstered Bench with hanger Industrial style LGM-414 STRONG-14

- A functional and practical bench for hallway, living room, bedroom, dressing room, bathroom, reception and office
- Some bench models have a practical shelf for shoes
- The frame and upholstery are made of the highest quality materials
- Production of the bench according to customer requirements