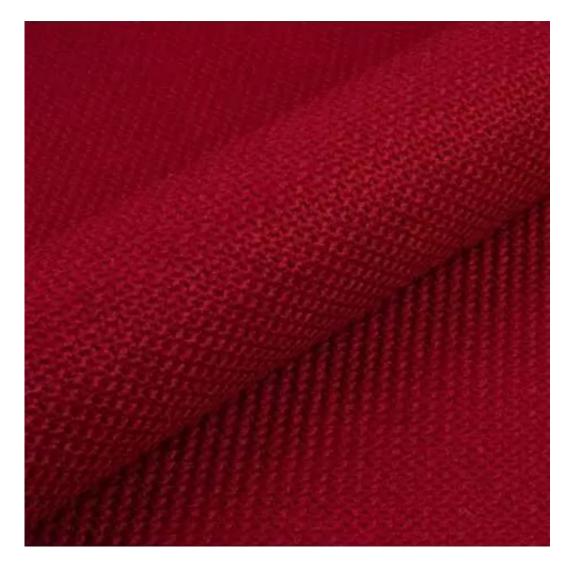

## **Product description**

Upholstered Bench with hanger Industrial style LGM-414 STRONG-14 | Width: 70 cm - 200 cm | Height: 40 cm - 50 cm | Depth: 30 cm - 40 cm |

Technical data

Product-Code:

| LGM-414                 |  |
|-------------------------|--|
| Catalogue number:       |  |
| 24869                   |  |
| Condition               |  |
| Condition:              |  |
| New                     |  |
| Bench width:            |  |
| 70 cm - 200 cm          |  |
| Choose from parameter   |  |
|                         |  |
| Bench height:           |  |
| 40 cm - 50 cm           |  |
| Choose from parameter   |  |
|                         |  |
| Bench depth:            |  |
| 30 cm - 40 cm           |  |
| Choose from parameter   |  |
|                         |  |
| Number of hangers:      |  |
| 3 - 6                   |  |
| Choose from parameter   |  |
|                         |  |
| Type of fabric:         |  |
| Choose from parameter   |  |
| Type of fabric (Photo): |  |
| STRONG-14               |  |
|                         |  |
|                         |  |
|                         |  |

| Discover upholstery fabrics for this product            |
|---------------------------------------------------------|
| We offer the largest selection of seat fabrics!         |
| Click on fabric name and discover all fabric selection. |