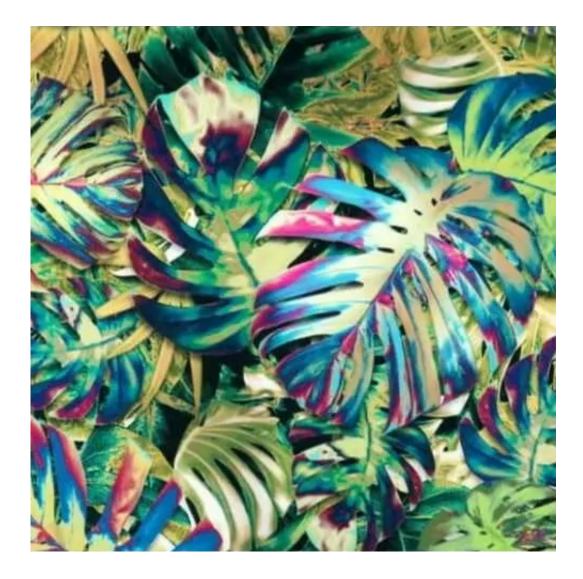

manufacture are functional, aesthetic and made from the highest quality materials.

| <u>u</u>         |  |  |  |
|------------------|--|--|--|
|                  |  |  |  |
| _Q <mark></mark> |  |  |  |

Discover upholstery fabrics for this product

We offer the largest selection of seat fabrics!

Click on fabric name and discover all fabric selection.

ANDRE



ART-DECO-VELVET



## ATOS-ECO-LEATHER



## AURORA



BALOO



BLACK-WHITE-VELVET



## BLOOM



BRAID



CASABLANCA



CHARM-ME



## CHILL-ME



CRUSH



DREAM-VELVET



FLASH



FLORENCE-ECO-LEATHER



## FLOWER-VELVET



## FUSHION-ECO-LEATHER



## GEODY



HAMILTON



HEXAGON-VELVET



HOLD-ME



HUSK-VELVET



HYGGE



LEAF-VELVET



LIKE-ME



LINEA



## MANDALA-VELVET



MAYA



## MILTON-NEW



MIU



MONSTERA-VELVET



## PATTERN-VELVET



PIANO



ROSSA



SPELLO



STRONG



TIERRA



VENUS



VERA



## VIENNA-ECO-LEATHER



ZOYA



## This product has additional options:

Width: 70 cm , 75 cm , 80 cm , 85 cm , 90 cm , 95 cm , 100 cm , 105 cm , 110 cm , 115 cm , 120 cm , 125 cm , 130 cm , 135 cm , 140 cm , 145 cm , 150 cm , 155 cm , 160 cm , 165 cm , 170 cm , 175 cm , 180 cm , 185 cm , 190 cm , 195 cm , 200 cm Height: 40 cm , 45 cm , 50 cm Depth: 30 cm , 35 cm , 40 cm Hanger height: 190 cm Number of hangers: 3, 4, 5, 6 Hanger panel side: Left , Right Type of fabric: STRONG-09 (Photo), ANDRE-1300, ANDRE-1301, ANDRE-1302, ANDRE-1303, ANDRE-1304, ANDRE-1305, ANDRE-1306, ANDRE-1307, ANDRE-1308, ANDRE-1309, ANDRE-1310, ART-DECO-VELVET-01, ART-DECO-VELVET-02, ART-DECO-VELVET-03, ART-DECO-VELVET-04, ART-DE