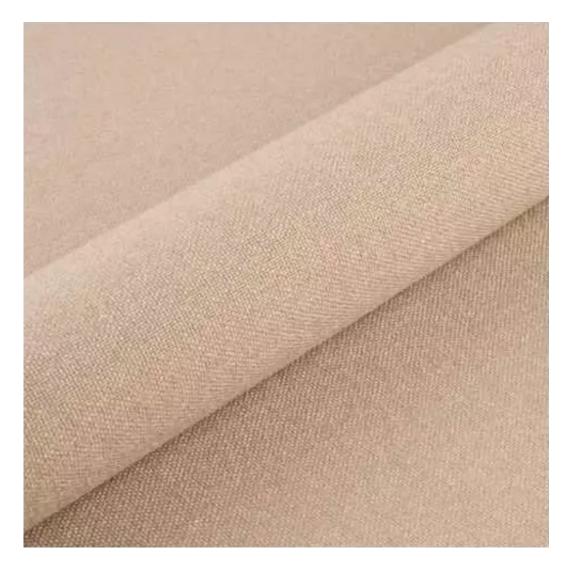

#### Number of hangers:

3 - 6

Choose from parameter

Type of fabric:

Choose from parameter

Type of fabric (Photo):

STRONG-09

Product description

## PATTERN-VELVET

PIANO

ROSSA

SPELLO

STRONG

TIERRA

VENUS

VERA