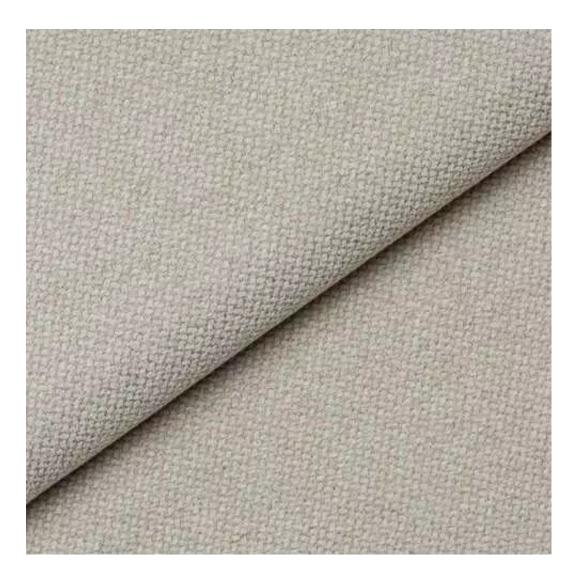

#### Number of hangers:

3 - 6

Choose from parameter

Type of fabric:

Choose from parameter

Type of fabric (Photo):

STRONG-09

Product description

## PATTERN-VELVET

PIANO

ROSSA

SPELLO

STRONG

TIERRA

VENUS

VERA