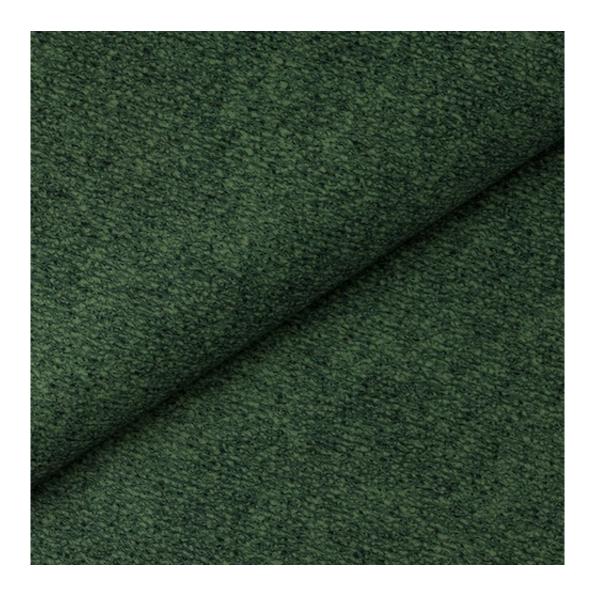

#### Number of hangers:

3 - 6

Choose from parameter

Type of fabric:

Choose from parameter

Type of fabric (Photo):

STRONG-09

Product description

## PATTERN-VELVET

PIANO

ROSSA

SPELLO

STRONG

TIERRA

VENUS

VERA