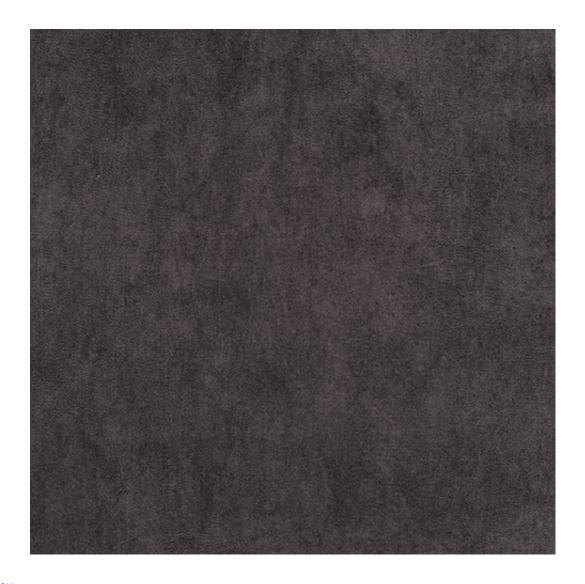

#### Number of hangers:

3 - 6

Choose from parameter

Type of fabric:

Choose from parameter

Type of fabric (Photo):

STRONG-09

Product description

## This product has additional options:

Width: 70 cm , 75 cm , 80 cm , 85 cm , 90 cm , 95 cm , 100 cm , 105 cm , 110 cm , 115 cm , 120 cm , 125 cm , 130 cm , 135 cm , 140 cm , 145 cm , 150 cm , 155 cm , 160 cm , 165 cm , 170 cm , 175 cm , 180 cm , 185 cm , 190 cm , 195 cm , 200 cm Height: 40 cm , 45 cm , 50 cm Depth: 30 cm , 35 cm , 40 cm Hanger height: 190 cm Number of hangers: 3, 4, 5, 6 Hanger panel side: Left , Right Type of fabric: STRONG-09 (Photo), ANDRE-1300, ANDRE-1301, ANDRE-1302, ANDRE-1303, ANDRE-1304, ANDRE-1305, ANDRE-1306, ANDRE-1307, ANDRE-1308, ANDRE-1309, ANDRE-1310, ART-DECO-VELVET-01, ART-DECO-VELVET-02, ART-DECO-VELVET-03, ART-DECO-VELVET-04, ART-DECO-VELVET-05, ART-DECO-VELVET-06, ART-DECO-VELVET-07, ART-DECO-VELVET-08, ART-DECO-VELVET-09, ART-DECO-VELVET-10..11 (write a comment in order), ATOS-111, ATOS-112, ATOS-113, ATOS-114, ATOS-115, ATOS-116, ATOS-117, ATOS-118, ATOS-119, ATOS-120..126 (write a comment in order), AURORA-2480 , AURORA-2481 , AURORA-2482 , AURORA-2483 , AURORA-2484 , AURORA-2485 , AURORA-2486 , AURORA-2487, AURORA-2488, AURORA-2489..2505 (write a comment in order), BALOO-2071, BALOO-2072, BALOO-2073, BALOO-2074 , BALOO-2076 , BALOO-2077 , BALOO-2078 , BALOO-2079 , BALOO-2081 , BALOO-2082...2089 (write a comment in order), BLACK-WHITE-VELVET-01, BLACK-WHITE-VELVET-02, BLACK-WHITE-VELVET-03, BLACK-WHITE-VELVET-04, BLACK-WHITE-VELVET-05, BLACK-WHITE-VELVET-06, BLACK-WHITE-VELVET-07, BLACK-WHITE-VELVET-08, BLACK-WHITE-VELVET-09