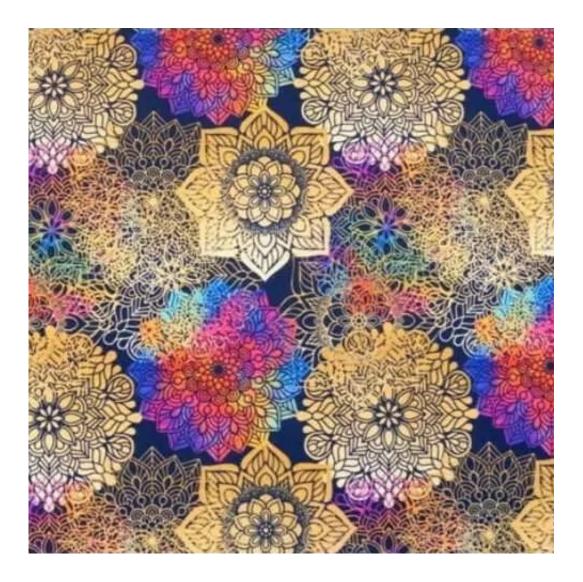

sult exceeds initial expectations. The products we manufacture are functional, aesthetic and made from the highest quality materials.

| <u>u</u>         |  |  |  |
|------------------|--|--|--|
|                  |  |  |  |
| _Q <mark></mark> |  |  |  |

Discover upholstery fabrics for this product

We offer the largest selection of seat fabrics!

Click on fabric name and discover all fabric selection.

ANDRE



ART-DECO-VELVET



## ATOS-ECO-LEATHER



## AURORA



BALOO



BLACK-WHITE-VELVET



## BLOOM



BRAID



CASABLANCA



CHARM-ME



## CHILL-ME



CRUSH



DREAM-VELVET



FLASH



FLORENCE-ECO-LEATHER



## FLOWER-VELVET



## FUSHION-ECO-LEATHER



## GEODY



HAMILTON



HEXAGON-VELVET



HOLD-ME



HUSK-VELVET



HYGGE



LEAF-VELVET



LIKE-ME



LINEA



## MANDALA-VELVET



MAYA



## MILTON-NEW



MIU



MONSTERA-VELVET



## PATTERN-VELVET



PIANO



ROSSA



SPELLO



STRONG



TIERRA



VENUS



VERA



## VIENNA-ECO-LEATHER



ZOYA



## This product has additional options:

Width: 70 cm , 75 cm , 80 cm , 85 cm , 90 cm , 95 cm , 100 cm , 105 cm , 110 cm , 115 cm , 120 cm , 125 cm , 130 cm , 135 cm , 140 cm , 145 cm , 150 cm , 155 cm , 160 cm , 165 cm , 170 cm , 175 cm , 180 cm , 185 cm , 190 cm , 195 cm , 200 cm Height: 40 cm , 45 cm , 50 cm Depth: 30 cm , 35 cm , 40 cm Hanger height: 190 cm Number of hangers: 3, 4, 5, 6 Hanger panel side: Left , Right Type of fabric: STRONG-09 (Photo), ANDRE-1300, ANDRE-1301, ANDRE-1302, ANDRE-1303, ANDRE-1304, ANDRE-1305, ANDRE-1306, ANDRE-1307, ANDRE-1308, ANDRE-1309, ANDRE-1310, ART-DECO-VELVET-01, ART-DECO-VELVET