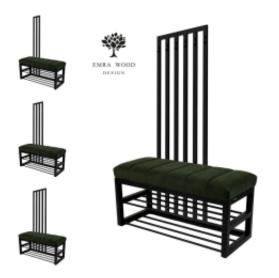

# Upholstered Bench with hanger Industrial style LGM-414 STRONG-09

| Number        | 24868            |
|---------------|------------------|
| Producer code | LGM-414          |
| Manufacturer  | Emra Wood Design |

## **Product description**

Upholstered Bench with hanger Industrial style LGM-414 STRONG-09 | Width: 70 cm - 200 cm | Height: 40 cm - 50 cm | Depth: 30 cm - 40 cm |

Technical data

Product-Code:

#### Upholstered Bench with hanger Industrial style LGM-414 STRONG-09

- A functional and practical bench for hallway, living room, bedroom, dressing room, bathroom, reception and office
- Some bench models have a practical shelf for shoes
- The frame and upholstery are made of the highest quality materials
- Production of the bench according to customer requirements

#### Product features

- Very high-quality and precise workmanship directly from the manufacturer
- The bench features an interchangeable seat to adapt the product to the future appearance of the room
- The bench does not require self-assembly and is delivered to the customer in its entirety
- Take a look at our fabric palette for more options
- We are at your disposal if you have any questions about the product
- By purchasing a product, you are buying a non-prefabricated item made according to specifications (selection of color, upholstery, materials, etc.)