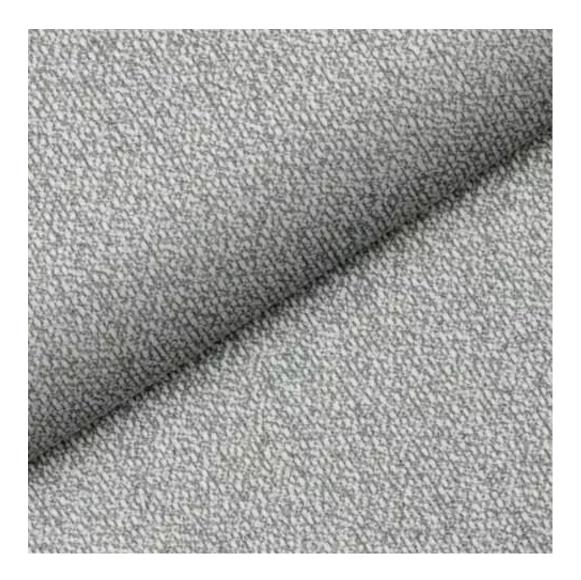

#### Number of hangers:

3 - 6

Choose from parameter

Type of fabric:

Choose from parameter

Type of fabric (Photo):

STRONG-09

Product description

## PATTERN-VELVET

PIANO

ROSSA

SPELLO

STRONG

TIERRA

VENUS

VERA