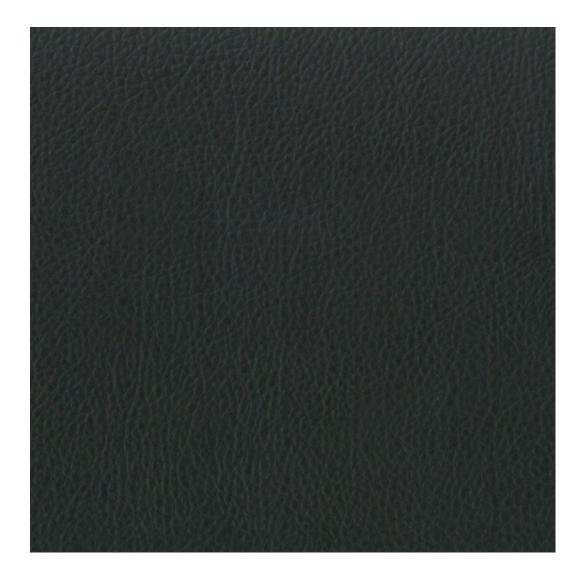

#### Number of hangers:

3 - 6

Choose from parameter

Type of fabric:

Choose from parameter

Type of fabric (Photo):

STRONG-09

Product description

## This product has additional options:

Width: 70 cm , 75 cm , 80 cm , 85 cm , 90 cm , 95 cm , 100 cm , 105 cm , 110 cm , 115 cm , 120 cm , 125 cm , 130 cm , 135 cm , 140 cm , 145 cm , 150 cm , 155 cm , 160 cm , 165 cm , 170 cm , 175 cm , 180 cm , 185 cm , 190 cm , 195 cm , 200 cm Height: 40 cm , 45 cm , 50 cm Depth: 30 cm , 35 cm , 40 cm Hanger height: 190 cm Number of hangers: 3, 4, 5, 6 Hanger panel side: Left , Right Type of fabric: STRONG-09 (Photo), ANDRE-1300, ANDRE-1301, ANDRE-1302, ANDRE-1303, ANDRE-1304, ANDRE-1305, ANDRE-1306, ANDRE-1307, ANDRE-1308, ANDRE-1309, ANDRE-1310, ART-DECO-VELVET-01, ART-DECO-VELVET-02, ART-DECO-VELVET-03, ART-DECO-VELVET-04, ART-DECO-VELVET-05, ART-DECO-VELVET-06, ART-DECO-VELVET-07, ART-DECO-VELVET-08, ART-DECO-VELVET-09, ART-DECO-VELVET-10..11 (write a comment in order), ATOS-111, ATOS-112, ATOS-113, ATOS-114, ATOS-115, ATOS-116, ATOS-117, ATOS-118, ATOS-119, ATOS-120..126 (write a comment in order), AURORA-2480 , AURORA-2481 , AURORA-2482 , AURORA-2483 , AURORA-2484 , AURORA-2485 , AURORA-2486 , AURORA-2487, AURORA-2488, AURORA-2489..2505 (write a comment in order), BALOO-2071, BALOO-2072, BALOO-2073, BALOO-2074 , BALOO-2076 , BALOO-2077 , BALOO-2078 , BALOO-2079 , BALOO-2081 , BALOO-2082...2089 (write a comment in order), BLACK-WHITE-VELVET-01, BLACK-WHITE-VELVET-02, BLACK-WHITE-VELVET-03, BLACK-WHITE-VELVET-04, BLACK-WHITE-VELVET-05, BLACK-WHITE-VELVET-06, BLACK-WHITE-VELVET-07, BLACK-WHITE-VELVET-08, BLACK-WHITE-VELVET-09