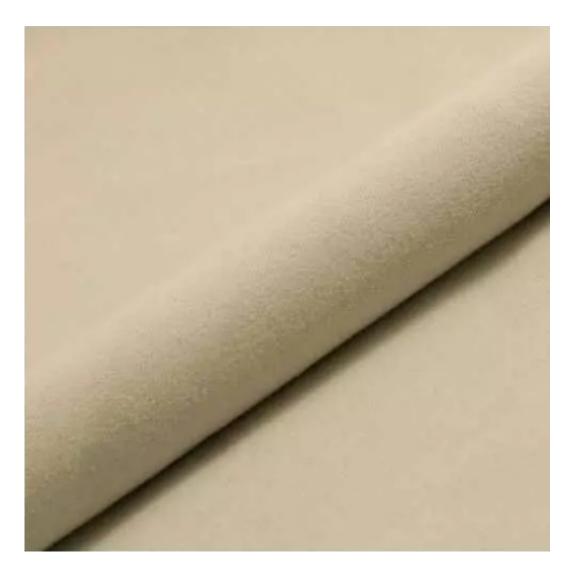

#### Number of hangers:

3 - 6

Choose from parameter

Type of fabric:

Choose from parameter

Type of fabric (Photo):

STRONG-09

Product description

## PATTERN-VELVET

PIANO

ROSSA

SPELLO

STRONG

TIERRA

VENUS

VERA