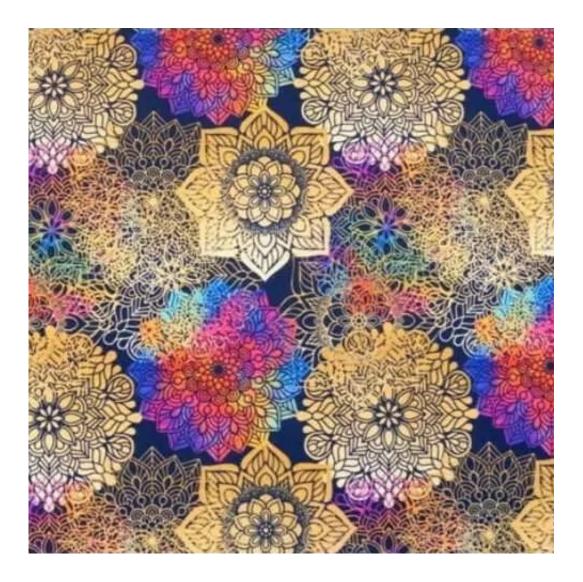

initial expectations. The products we manufacture are functional, aesthetic and made from the highest quality materials.

| <u>u</u>         |  |  |  |
|------------------|--|--|--|
|                  |  |  |  |
| _Q <mark></mark> |  |  |  |

Discover upholstery fabrics for this product

We offer the largest selection of seat fabrics!

Click on fabric name and discover all fabric selection.

ANDRE



ART-DECO-VELVET



#### ATOS-ECO-LEATHER



#### AURORA



BALOO



BLACK-WHITE-VELVET



#### BLOOM



BRAID



CASABLANCA



CHARM-ME



## CHILL-ME



CRUSH



DREAM-VELVET



FLASH



FLORENCE-ECO-LEATHER



#### FLOWER-VELVET



## FUSHION-ECO-LEATHER



#### GEODY



HAMILTON



HEXAGON-VELVET



HOLD-ME



HUSK-VELVET



HYGGE



LEAF-VELVET



LIKE-ME



LINEA



#### MANDALA-VELVET



MAYA



## MILTON-NEW



MIU



MONSTERA-VELVET



## PATTERN-VELVET



PIANO



ROSSA



SPELLO



STRONG



TIERRA



VENUS



VERA



## VIENNA-ECO-LEATHER



ZOYA



### This product has additional options:

Width: 70 cm , 75 cm , 80 cm , 85 cm , 90 cm , 95 cm , 100 cm , 105 cm , 110 cm , 115 cm , 120 cm , 125 cm , 130 cm , 135 cm , 140 cm , 145 cm , 150 cm , 155 cm , 160 cm , 165 cm , 170 cm , 175 cm , 180 cm , 185 cm , 190 cm , 195 cm , 200 cm Height: 40 cm , 45 cm , 50 cm Depth: 30 cm , 35 cm , 40 cm Hanger height: 190 cm Number of hangers: 3, 4, 5, 6 Hanger panel side: Left , Right Type of fabric: STRONG-07 (Photo), ANDRE-1300, ANDRE-1301, ANDRE-1302, ANDRE-1303, ANDRE-1304, ANDRE-1305, ANDRE-1306, ANDRE-1307, ANDRE-1308, ANDRE-1309, ANDRE-1310, ART-DECO-VELVET-01, ART-DECO-VELVE