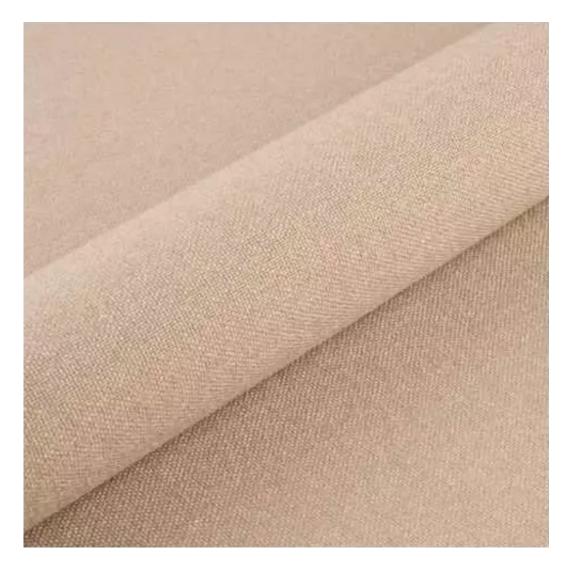

Choose from parameter

Type of fabric:

Choose from parameter

Type of fabric (Photo):

STRONG-07

Product description

## PATTERN-VELVET

PIANO

ROSSA

SPELLO

STRONG

TIERRA

VENUS

VERA