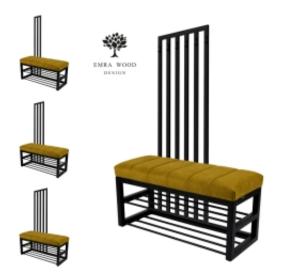

# Upholstered Bench with hanger Industrial style LGM-414 STRONG-07

| Number        | 24867            |
|---------------|------------------|
| Producer code | LGM-414          |
| Manufacturer  | Emra Wood Design |

## **Product description**

Upholstered Bench with hanger Industrial style LGM-414 STRONG-07 | Width: 70 cm - 200 cm | Height: 40 cm - 50 cm | Depth: 30 cm - 40 cm |

Technical data

Product-Code:

#### Upholstered Bench with hanger Industrial style LGM-414 STRONG-07

- A functional and practical bench for hallway, living room, bedroom, dressing room, bathroom, reception and office
- Some bench models have a practical shelf for shoes
- The frame and upholstery are made of the highest quality materials
- Production of the bench according to customer requirements

#### Product features

- Very high-quality and precise workmanship directly from the manufacturer
- The bench features an interchangeable seat to adapt the product to the future appearance of the room
- The bench does not require self-assembly and is delivered to the customer in its entirety
- Take a look at our fabric palette for more options
- We are at your disposal if you have any questions about the product
- By purchasing a product, you are buying a non-prefabricated item made according to specifications (selection of color, upholstery, materials, etc.)