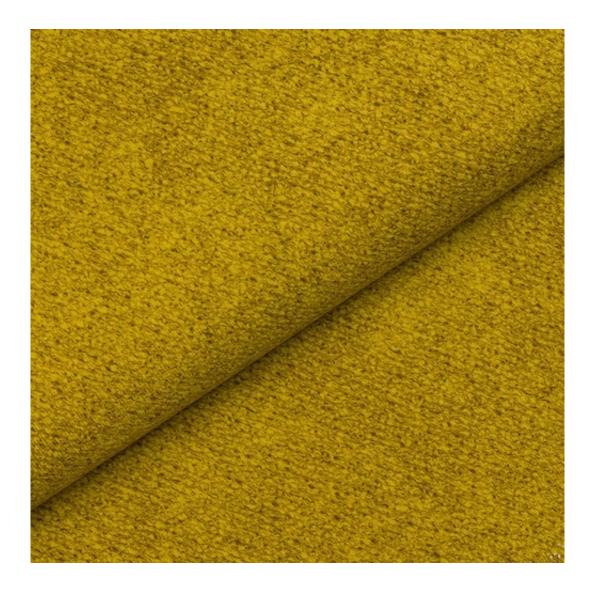

Choose from parameter

Type of fabric:

Choose from parameter

Type of fabric (Photo):

STRONG-07

Product description

## PATTERN-VELVET

PIANO

ROSSA

SPELLO

STRONG

TIERRA

VENUS

VERA