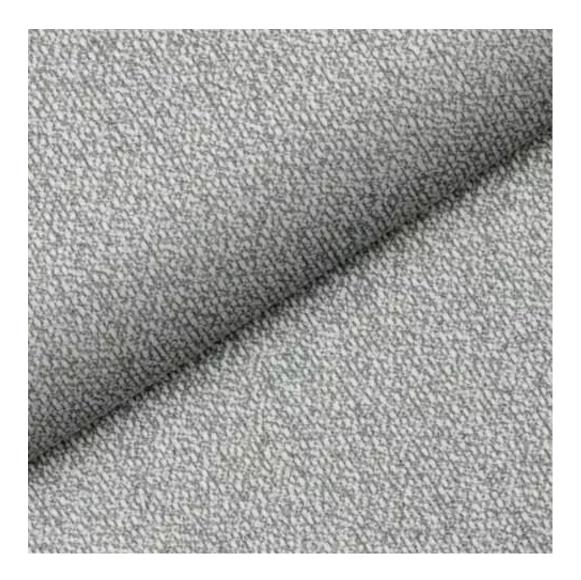

Choose from parameter

Type of fabric:

Choose from parameter

Type of fabric (Photo):

STRONG-07

Product description

### This product has additional options:

Width: 70 cm , 75 cm , 80 cm , 85 cm , 90 cm , 95 cm , 100 cm , 105 cm , 110 cm , 115 cm , 120 cm , 125 cm , 130 cm , 135 cm , 140 cm , 145 cm , 150 cm , 155 cm , 160 cm , 165 cm , 170 cm , 175 cm , 180 cm , 185 cm , 190 cm , 195 cm , 200 cm Height: 40 cm , 45 cm , 50 cm Depth: 30 cm , 35 cm , 40 cm Hanger height: 190 cm Number of hangers: 3, 4, 5, 6 Hanger panel side: Left , Right Type of fabric: STRONG-07 (Photo), ANDRE-1300, ANDRE-1301, ANDRE-1302, ANDRE-1303, ANDRE-1304, ANDRE-1305, ANDRE-1306, ANDRE-1307, ANDRE-1308, ANDRE-1309, ANDRE-1310, ART-DECO-VELVET-01, ART-DECO-VELVET-02, ART-DECO-VELVET-03, ART-DECO-VELVET-04, ART-DECO-VELVET-05, ART-DECO-VELVET-06, ART-DECO-VELVET-07, ART-DECO-VELVET-08, ART-DECO-VELVET-09, ART-DECO-VELVET-10..11 (write a comment in order), ATOS-111, ATOS-112, ATOS-113, ATOS-114, ATOS-115, ATOS-116, ATOS-117, ATOS-118, ATOS-119, ATOS-120..126 (write a comment in order), AURORA-2480 , AURORA-2481 , AURORA-2482 , AURORA-2483 , AURORA-2484 , AURORA-2485 , AURORA-2486 , AURORA-2487, AURORA-2488, AURORA-2489..2505 (write a comment in order), BALOO-2071, BALOO-2072, BALOO-2073, BALOO-2074 , BALOO-2076 , BALOO-2077 , BALOO-2078 , BALOO-2079 , BALOO-2081 , BALOO-2082...2089 (write a comment in order), BLACK-WHITE-VELVET-01, BLACK-WHITE-VELVET-02, BLACK-WHITE-VELVET-03, BLACK-WHITE-VELVET-04, BLACK-WHITE-VELVET-05, BLACK-WHITE-VELVET-06, BLACK-WHITE-VELVET-07, BLACK-WHITE-VELVET-08, BLACK-WHITE-VELVET-09