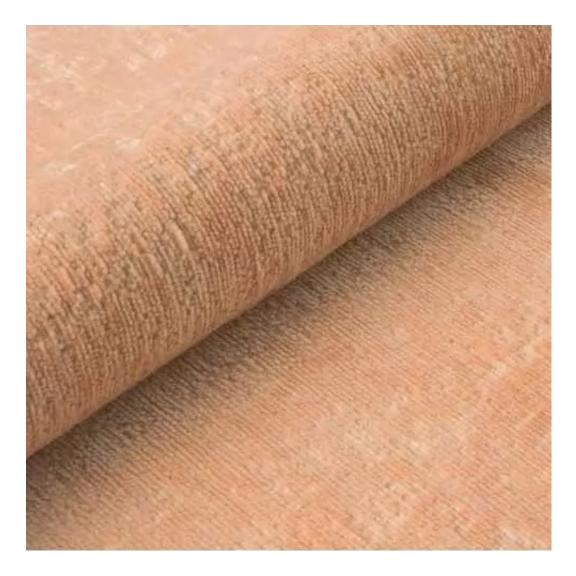

Choose from parameter

Type of fabric:

Choose from parameter

Type of fabric (Photo):

STRONG-07

Product description