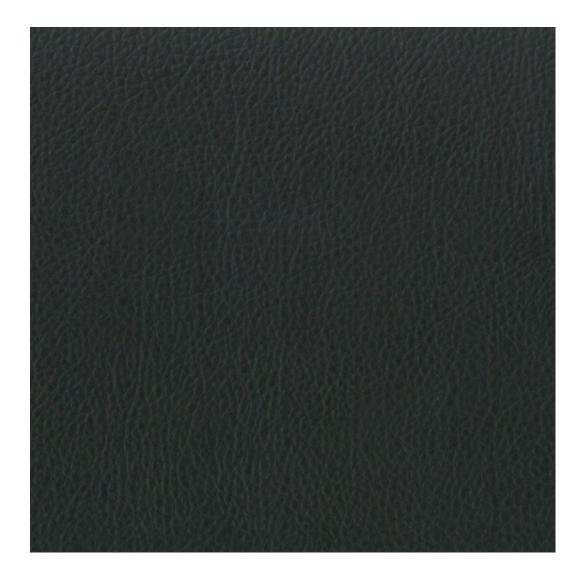

Choose from parameter

Type of fabric:

Choose from parameter

Type of fabric (Photo):

STRONG-07

Product description

## PATTERN-VELVET

PIANO

ROSSA

SPELLO

STRONG

TIERRA

VENUS

VERA