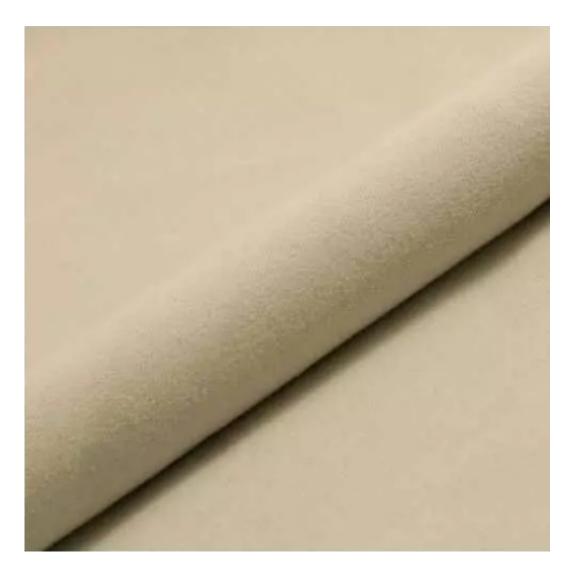

Choose from parameter

Type of fabric:

Choose from parameter

Type of fabric (Photo):

STRONG-07

Product description

## PATTERN-VELVET

PIANO

ROSSA

SPELLO

STRONG

TIERRA

VENUS

VERA