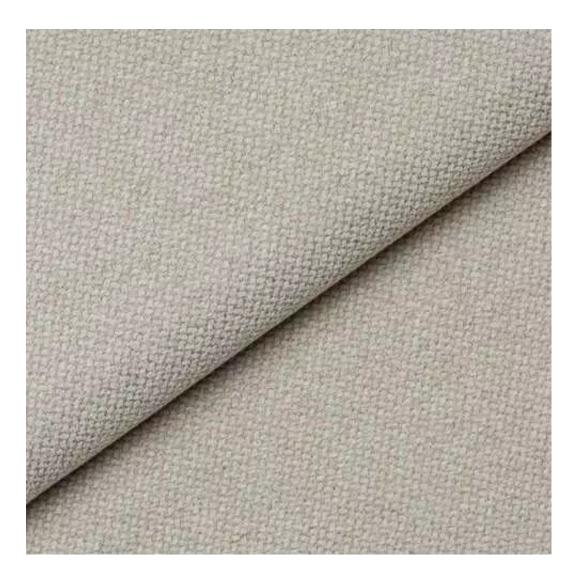

Choose from parameter

Type of fabric:

Choose from parameter

Type of fabric (Photo):

STRONG-07

Product description

### This product has additional options:

Width: 70 cm , 75 cm , 80 cm , 85 cm , 90 cm , 95 cm , 100 cm , 105 cm , 110 cm , 115 cm , 120 cm , 125 cm , 130 cm , 135 cm , 140 cm , 145 cm , 150 cm , 155 cm , 160 cm , 165 cm , 170 cm , 175 cm , 180 cm , 185 cm , 190 cm , 195 cm , 200 cm Height: 40 cm , 45 cm , 50 cm Depth: 30 cm , 35 cm , 40 cm Hanger height: 190 cm Number of hangers: 3, 4, 5, 6 Hanger panel side: Left , Right Type of fabric: STRONG-07 (Photo), ANDRE-1300, ANDRE-1301, ANDRE-1302, ANDRE-1303, ANDRE-1304, ANDRE-1305, ANDRE-1306, ANDRE-1307, ANDRE-1308, ANDRE-1309, ANDRE-1310, ART-DECO-VELVET-01, ART-DECO-VELVET-02, ART-DECO-VELVET-03, ART-DECO-VELVET-04, ART-DECO-VELVET-05, ART-DECO-VELVET-06, ART-DECO-VELVET-07, ART-DECO-VELVET-08, ART-DECO-VELVET-09, ART-DECO-VELVET-10..11 (write a comment in order), ATOS-111, ATOS-112, ATOS-113, ATOS-114, ATOS-115, ATOS-116, ATOS-117, ATOS-118, ATOS-119, ATOS-120..126 (write a comment in order), AURORA-2480 , AURORA-2481 , AURORA-2482 , AURORA-2483 , AURORA-2484 , AURORA-2485 , AURORA-2486 , AURORA-2487, AURORA-2488, AURORA-2489..2505 (write a comment in order), BALOO-2071, BALOO-2072, BALOO-2073, BALOO-2074 , BALOO-2076 , BALOO-2077 , BALOO-2078 , BALOO-2079 , BALOO-2081 , BALOO-2082...2089 (write a comment in order), BLACK-WHITE-VELVET-01, BLACK-WHITE-VELVET-02, BLACK-WHITE-VELVET-03, BLACK-WHITE-VELVET-04, BLACK-WHITE-VELVET-05, BLACK-WHITE-VELVET-06, BLACK-WHITE-VELVET-07, BLACK-WHITE-VELVET-08, BLACK-WHITE-VELVET-09