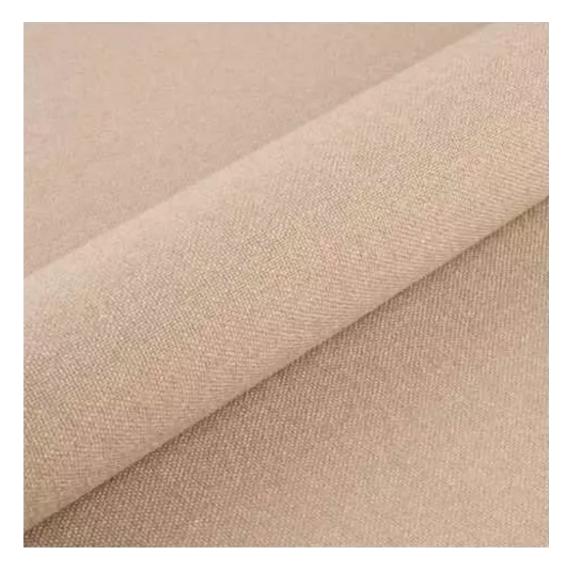

Choose from parameter

Type of fabric:

Choose from parameter

Type of fabric (Photo):

HOLD-ME-31

Product description

#### GEODY

HAMILTON

HEXAGON-VELVET

HOLD-ME

HUSK-VELVET

HYGGE

LEAF-VELVET

LIKE-ME