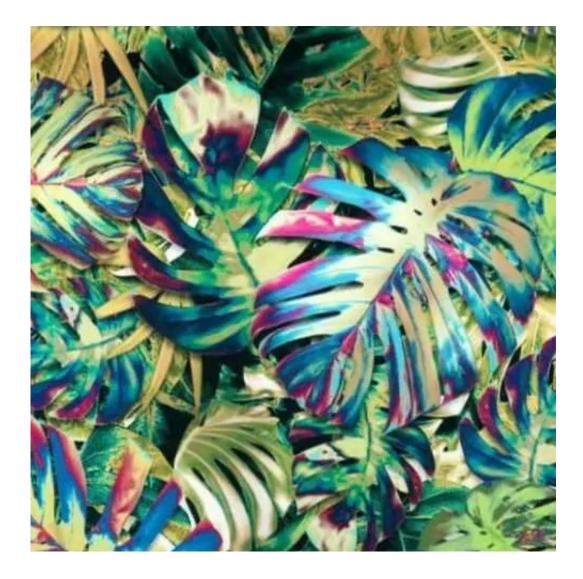

Choose from parameter

Type of fabric:

Choose from parameter

Type of fabric (Photo):

HOLD-ME-31

Product description