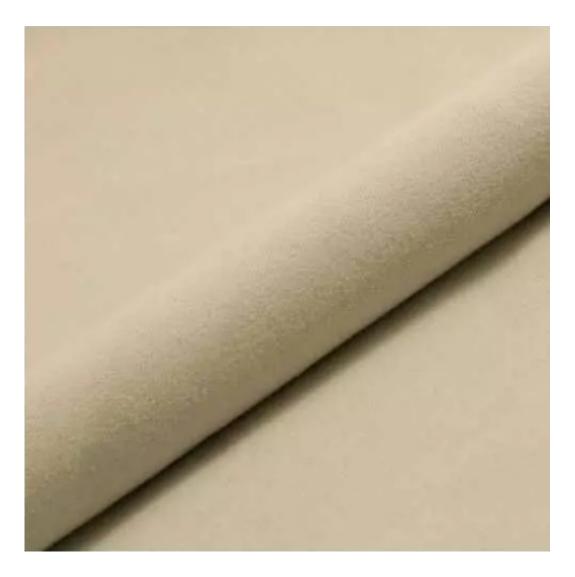

Choose from parameter

Type of fabric:

Choose from parameter

Type of fabric (Photo):

HOLD-ME-31

Product description

#### GEODY

HAMILTON

HEXAGON-VELVET

HOLD-ME

HUSK-VELVET

HYGGE

LEAF-VELVET

LIKE-ME