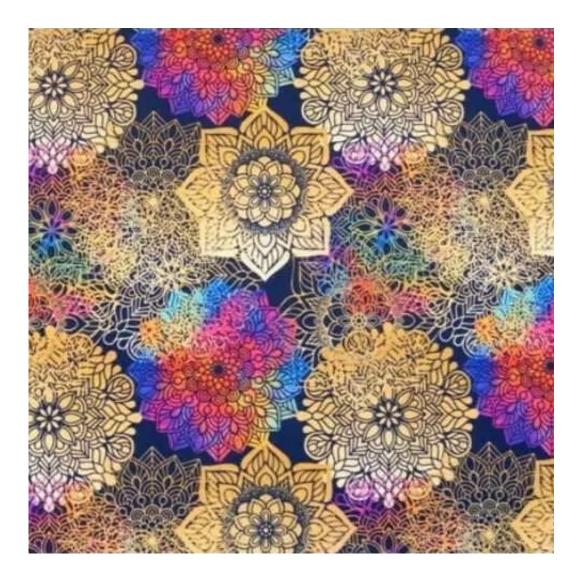

Choose from parameter

Type of fabric:

Choose from parameter

Type of fabric (Photo):

HOLD-ME-31

Product description

#### GEODY

HAMILTON

HEXAGON-VELVET

HOLD-ME

HUSK-VELVET

HYGGE

LEAF-VELVET

LIKE-ME