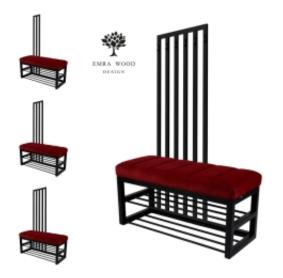

# Upholstered Bench with hanger Industrial style LGM-414 HOLD-ME-31

| Number        | 24866            |
|---------------|------------------|
| Producer code | LGM-414          |
| Manufacturer  | Emra Wood Design |

## **Product description**

Upholstered Bench with hanger Industrial style LGM-414 HOLD-ME-31 | Width: 70 cm - 200 cm | Height: 40 cm - 50 cm | Depth: 30 cm - 40 cm |

Technical data

Product-Code:

#### Upholstered Bench with hanger Industrial style LGM-414 HOLD-ME-31

- A functional and practical bench for hallway, living room, bedroom, dressing room, bathroom, reception and office
- Some bench models have a practical shelf for shoes
- The frame and upholstery are made of the highest quality materials
- Production of the bench according to customer requirements

Product features

- Very high-quality and precise workmanship directly from the manufacturer
- The bench features an interchangeable seat to adapt the product to the future appearance of the room
- The bench does not require self-assembly and is delivered to the customer in its entirety
- Take a look at our fabric palette for more options
- We are at your disposal if you have any questions about the product
- By purchasing a product, you are buying a non-prefabricated item made according to specifications (selection of color, upholstery, materials, etc.)