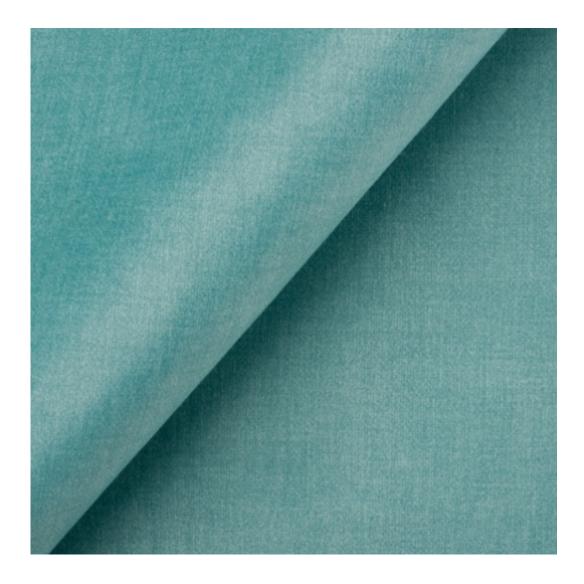

# **Product description**

Upholstered Bench with hanger Industrial style LGM-414 HOLD-ME-19 | Width: 70 cm - 200 cm | Height: 40 cm - 50 cm | Depth: 30 cm - 40 cm |

Technical data

Product-Code:

| LGM-414                 |  |
|-------------------------|--|
| Catalogue number:       |  |
| 24865                   |  |
| Condition               |  |
| Condition:              |  |
| New                     |  |
| Bench width:            |  |
| 70 cm - 200 cm          |  |
| Choose from parameter   |  |
|                         |  |
| Bench height:           |  |
| 40 cm - 50 cm           |  |
| Choose from parameter   |  |
|                         |  |
| Bench depth:            |  |
| 30 cm - 40 cm           |  |
| Choose from parameter   |  |
|                         |  |
| Number of hangers:      |  |
| 3 - 6                   |  |
| Choose from parameter   |  |
| Type of fabric:         |  |
| Choose from parameter   |  |
|                         |  |
| Type of fabric (Photo): |  |
| HOLD-ME-19              |  |
|                         |  |
|                         |  |
|                         |  |

| Discover upholstery fabrics for this product            |
|---------------------------------------------------------|
| We offer the largest selection of seat fabrics!         |
| Click on fabric name and discover all fabric selection. |

FUSHION-ECO-LEATHER

**GEODY** 

**HAMILTON** 

**HEXAGON-VELVET** 

HOLD-ME

**HUSK-VELVET** 

HYGGE

LEAF-VELVET