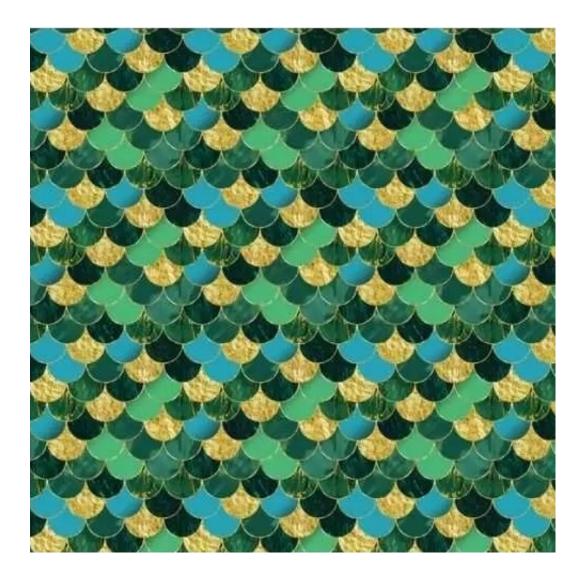

# **Product description**

Upholstered Bench with hanger Industrial style LGM-414 HOLD-ME-19 | Width: 70 cm - 200 cm | Height: 40 cm - 50 cm | Depth: 30 cm - 40 cm |

Technical data

Product-Code:

| LGM-414                 |  |
|-------------------------|--|
| Catalogue number:       |  |
| 24865                   |  |
| Condition               |  |
| Condition:              |  |
| New                     |  |
| Bench width:            |  |
| 70 cm - 200 cm          |  |
| Choose from parameter   |  |
|                         |  |
| Bench height:           |  |
| 40 cm - 50 cm           |  |
| Choose from parameter   |  |
|                         |  |
| Bench depth:            |  |
| 30 cm - 40 cm           |  |
| Choose from parameter   |  |
|                         |  |
| Number of hangers:      |  |
| 3 - 6                   |  |
| Choose from parameter   |  |
| Type of fabric:         |  |
| Choose from parameter   |  |
|                         |  |
| Type of fabric (Photo): |  |
| HOLD-ME-19              |  |
|                         |  |
|                         |  |
|                         |  |

Height: 40 cm , 45 cm , 50 cm Depth: 30 cm , 35 cm , 40 cm Hanger height: 190 cm Number of hangers: 3 , 4 , 5 , 6 Hanger panel side: Left , Right

Type of fabric: HOLD-ME-19 (Photo), ANDRE-1300, ANDRE-1301, ANDRE-1302, ANDRE-1303, ANDRE-1304, ANDRE-1305, ANDRE-1306, ANDRE-1307, ANDRE-1308, ANDRE-1309, ANDRE-1310, ART-DECO-VELVET-01, ART-DECO-VELVET-02, ART-DECO-VELVET-03, ART-DECO-VELVET-04, ART-DECO-VELVET-05, ART-DECO-VELVET-06, ART-DECO-VELVET-07, ART-DECO-VELVET-09, ART-DECO-VELVET-09, ART-DECO-VELVET-09, ART-DECO-VELVET-10..11 (write a comment in order), ATOS-111, ATOS-112, ATOS-113, ATOS-114, ATOS-115, ATOS-116, ATOS-117, ATOS-118, ATOS-119, ATOS-120..126 (write a comment in order), AURORA-2480, AURORA-2481, AURORA-2482, AURORA-2483, AURORA-2484, AURORA-2485, AURORA-2486, AURORA-2487, AURORA-2488, AURORA-2489..2505 (write a comment in order), BALOO-2071, BALOO-2072, BALOO-2073, BALOO-2074, BALOO-2076, BALOO-2077, BALOO-2078, BALOO-2079, BALOO-2081, BALOO-2082..2089 (write a comment in order), BLACK-WHITE-VELVET-01, BLACK-WHITE-VELVET-03, BLACK-WHITE-VELVET-04, BLACK-WHITE-VELVET-05, BLACK-WHITE-VELVET-06, BLACK-WHITE-VELVET-09