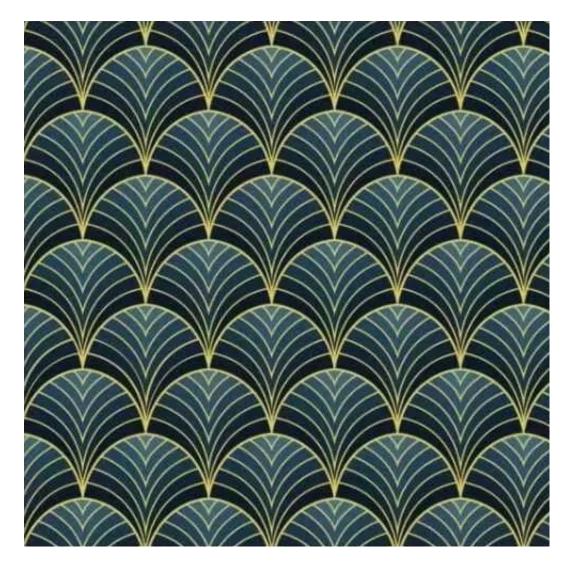

# **Product description**

Upholstered Bench with hanger Industrial style LGM-414 HOLD-ME-19 | Width: 70 cm - 200 cm | Height: 40 cm - 50 cm | Depth: 30 cm - 40 cm |

Technical data

Product-Code:

| LGM-414                 |  |
|-------------------------|--|
| Catalogue number:       |  |
| 24865                   |  |
| Condition               |  |
| Condition:              |  |
| New                     |  |
| Bench width:            |  |
| 70 cm - 200 cm          |  |
| Choose from parameter   |  |
|                         |  |
| Bench height:           |  |
| 40 cm - 50 cm           |  |
| Choose from parameter   |  |
|                         |  |
| Bench depth:            |  |
| 30 cm - 40 cm           |  |
| Choose from parameter   |  |
|                         |  |
| Number of hangers:      |  |
| 3 - 6                   |  |
| Choose from parameter   |  |
| Type of fabric:         |  |
| Choose from parameter   |  |
|                         |  |
| Type of fabric (Photo): |  |
| HOLD-ME-19              |  |
|                         |  |
|                         |  |
|                         |  |

Height: 40 cm , 45 cm , 50 cm Depth: 30 cm , 35 cm , 40 cm Hanger height: 190 cm Number of hangers: 3 , 4 , 5 , 6 Hanger panel side: Left , Right

Type of fabric: HOLD-ME-19 (Photo), ANDRE-1300, ANDRE-1301, ANDRE-1302, ANDRE-1303, ANDRE-1304, ANDRE-1305, ANDRE-1306, ANDRE-1307, ANDRE-1308, ANDRE-1309, ANDRE-1310, ART-DECO-VELVET-01, ART-DECO-VELVET-02, ART-DECO-VELVET-03, ART-DECO-VELVET-04, ART-DECO-VELVET-05, ART-DECO-VELVET-06, ART-DECO-VELVET-07, ART-DECO-VELVET-09, ART-DECO-VELVET-09, ART-DECO-VELVET-09, ART-DECO-VELVET-10..11 (write a comment in order), ATOS-111, ATOS-112, ATOS-113, ATOS-114, ATOS-115, ATOS-116, ATOS-117, ATOS-118, ATOS-119, ATOS-120..126 (write a comment in order), AURORA-2480, AURORA-2481, AURORA-2482, AURORA-2483, AURORA-2484, AURORA-2485, AURORA-2486, AURORA-2487, AURORA-2488, AURORA-2489..2505 (write a comment in order), BALOO-2071, BALOO-2072, BALOO-2073, BALOO-2074, BALOO-2076, BALOO-2077, BALOO-2078, BALOO-2079, BALOO-2081, BALOO-2082..2089 (write a comment in order), BLACK-WHITE-VELVET-01, BLACK-WHITE-VELVET-03, BLACK-WHITE-VELVET-04, BLACK-WHITE-VELVET-05, BLACK-WHITE-VELVET-06, BLACK-WHITE-VELVET-09