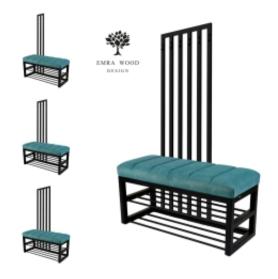

# Upholstered Bench with hanger Industrial style LGM-414 HOLD-ME-19

| Number        | 24865            |
|---------------|------------------|
| Producer code | LGM-414          |
| Manufacturer  | Emra Wood Design |

# **Product description**

Upholstered Bench with hanger Industrial style LGM-414 HOLD-ME-19 | Width: 70 cm - 200 cm | Height: 40 cm - 50 cm | Depth: 30 cm - 40 cm |

Technical data

Product-Code:

| LGM-414                 |  |
|-------------------------|--|
| Catalogue number:       |  |
| 24865                   |  |
| Condition               |  |
| Condition:              |  |
| New                     |  |
| Bench width:            |  |
| 70 cm - 200 cm          |  |
| Choose from parameter   |  |
|                         |  |
| Bench height:           |  |
| 40 cm - 50 cm           |  |
| Choose from parameter   |  |
|                         |  |
| Bench depth:            |  |
| 30 cm - 40 cm           |  |
| Choose from parameter   |  |
|                         |  |
| Number of hangers:      |  |
| 3 - 6                   |  |
| Choose from parameter   |  |
| Type of fabric:         |  |
| Choose from parameter   |  |
|                         |  |
| Type of fabric (Photo): |  |
| HOLD-ME-19              |  |
|                         |  |
|                         |  |
|                         |  |

### Upholstered Bench with hanger Industrial style LGM-414 HOLD-ME-19

- A functional and practical bench for hallway, living room, bedroom, dressing room, bathroom, reception and office
- Some bench models have a practical shelf for shoes
- The frame and upholstery are made of the highest quality materials
- Production of the bench according to customer requirements

#### Product features

- Very high-quality and precise workmanship directly from the manufacturer
- The bench features an interchangeable seat to adapt the product to the future appearance of the room
- The bench does not require self-assembly and is delivered to the customer in its entirety
- Take a look at our fabric palette for more options
- We are at your disposal if you have any questions about the product
- By purchasing a product, you are buying a non-prefabricated item made according to specifications (selection of color, upholstery, materials, etc.)