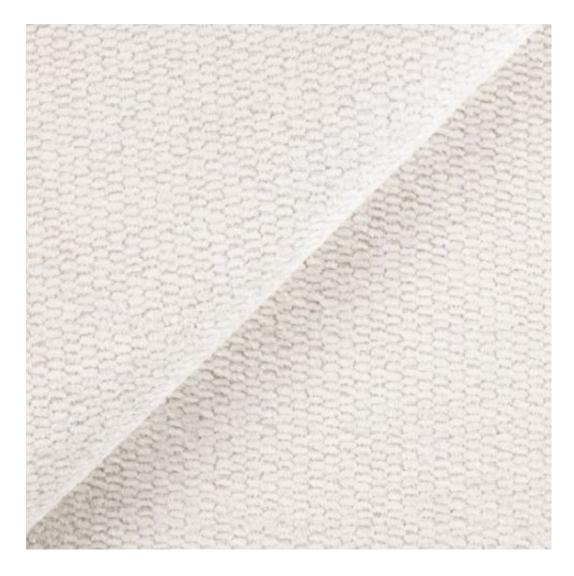

# **Product description**

Upholstered Bench with hanger Industrial style LGM-414 HOLD-ME-19 | Width: 70 cm - 200 cm | Height: 40 cm - 50 cm | Depth: 30 cm - 40 cm |

Technical data

Product-Code:

| LGM-414                 |  |
|-------------------------|--|
| Catalogue number:       |  |
| 24865                   |  |
| Condition               |  |
| Condition:              |  |
| New                     |  |
| Bench width:            |  |
| 70 cm - 200 cm          |  |
| Choose from parameter   |  |
|                         |  |
| Bench height:           |  |
| 40 cm - 50 cm           |  |
| Choose from parameter   |  |
|                         |  |
| Bench depth:            |  |
| 30 cm - 40 cm           |  |
| Choose from parameter   |  |
|                         |  |
| Number of hangers:      |  |
| 3 - 6                   |  |
| Choose from parameter   |  |
| Type of fabric:         |  |
| Choose from parameter   |  |
|                         |  |
| Type of fabric (Photo): |  |
| HOLD-ME-19              |  |
|                         |  |
|                         |  |
|                         |  |

Height: 40 cm , 45 cm , 50 cm Depth: 30 cm , 35 cm , 40 cm Hanger height: 190 cm Number of hangers: 3 , 4 , 5 , 6 Hanger panel side: Left , Right

Type of fabric: HOLD-ME-19 (Photo), ANDRE-1300, ANDRE-1301, ANDRE-1302, ANDRE-1303, ANDRE-1304, ANDRE-1305, ANDRE-1306, ANDRE-1307, ANDRE-1308, ANDRE-1309, ANDRE-1310, ART-DECO-VELVET-01, ART-DECO-VELVET-02, ART-DECO-VELVET-03, ART-DECO-VELVET-04, ART-DECO-VELVET-05, ART-DECO-VELVET-06, ART-DECO-VELVET-07, ART-DECO-VELVET-09, ART-DECO-VELVET-09, ART-DECO-VELVET-09, ART-DECO-VELVET-10..11 (write a comment in order), ATOS-111, ATOS-112, ATOS-113, ATOS-114, ATOS-115, ATOS-116, ATOS-117, ATOS-118, ATOS-119, ATOS-120..126 (write a comment in order), AURORA-2480, AURORA-2481, AURORA-2482, AURORA-2483, AURORA-2484, AURORA-2485, AURORA-2486, AURORA-2487, AURORA-2488, AURORA-2489..2505 (write a comment in order), BALOO-2071, BALOO-2072, BALOO-2073, BALOO-2074, BALOO-2076, BALOO-2077, BALOO-2078, BALOO-2079, BALOO-2081, BALOO-2082..2089 (write a comment in order), BLACK-WHITE-VELVET-01, BLACK-WHITE-VELVET-03, BLACK-WHITE-VELVET-04, BLACK-WHITE-VELVET-05, BLACK-WHITE-VELVET-06, BLACK-WHITE-VELVET-09