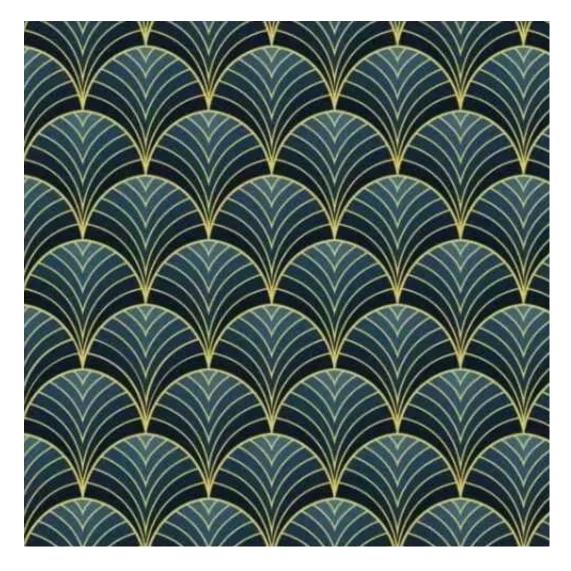

# **Product description**

Upholstered Bench with hanger Industrial style LGM-414 HOLD-ME-15 | Width: 70 cm - 200 cm | Height: 40 cm - 50 cm | Depth: 30 cm - 40 cm |

Technical data

Product-Code:

| LGM-414                 |  |
|-------------------------|--|
| Catalogue number:       |  |
| 24864                   |  |
| Condition:              |  |
| New .                   |  |
| New                     |  |
| Bench width:            |  |
| 70 cm - 200 cm          |  |
| Choose from parameter   |  |
|                         |  |
| Bench height:           |  |
| 40 cm - 50 cm           |  |
| Choose from parameter   |  |
|                         |  |
| Bench depth:            |  |
| 30 cm - 40 cm           |  |
| Choose from parameter   |  |
| Number of hangers:      |  |
| 3 - 6                   |  |
| Choose from parameter   |  |
|                         |  |
| Type of fabric:         |  |
| Choose from parameter   |  |
| Type of fabric (Photo): |  |
| HOLD-ME-15              |  |
|                         |  |
|                         |  |
|                         |  |

**ANDRE** 

ART-DECO-VELVET

ATOS-ECO-LEATHER

AURORA

BALOO

BLACK-WHITE-VELVET

BLOOM

BRAID

Height: 40 cm , 45 cm , 50 cm Depth: 30 cm , 35 cm , 40 cm Hanger height: 190 cm Number of hangers: 3 , 4 , 5 , 6 Hanger panel side: Left , Right

Type of fabric: HOLD-ME-15 (Photo), ANDRE-1300, ANDRE-1301, ANDRE-1302, ANDRE-1303, ANDRE-1304, ANDRE-1305, ANDRE-1306, ANDRE-1307, ANDRE-1308, ANDRE-1309, ANDRE-1310, ART-DECO-VELVET-01, ART-DECO-VELVET-02, ART-DECO-VELVET-03, ART-DECO-VELVET-04, ART-DECO-VELVET-05, ART-DECO-VELVET-06, ART-DECO-VELVET-07, ART-DECO-VELVET-09, ART-DECO-VELVET-09, ART-DECO-VELVET-10..11 (write a comment in order), ATOS-111, ATOS-112, ATOS-113, ATOS-114, ATOS-115, ATOS-116, ATOS-117, ATOS-118, ATOS-119, ATOS-120..126 (write a comment in order), AURORA-2481, AURORA-2482, AURORA-2483, AURORA-2484, AURORA-2485, AURORA-2486, AURORA-2487, AURORA-2488, AURORA-2483, AURORA-2484, AURORA-2485, AURORA-2486, AURORA-2487, AURORA-2488, AURORA-2489..2505 (write a comment in order), BALOO-2071, BALOO-2072, BALOO-2073, BALOO-2074, BALOO-2076, BALOO-2077, BALOO-2078, BALOO-2079, BALOO-2081, BALOO-2082..2089 (write a comment in order), BLACK-WHITE-VELVET-01, BLACK-WHITE-VELVET-03, BLACK-WHITE-VELVET-04, BLACK-WHITE-VELVET-05, BLACK-WHITE-VELVET-06, BLACK-WHITE-VELVET-09, BLACK-WHITE-VELVET-09, BLACK-WHITE-VELVET-09