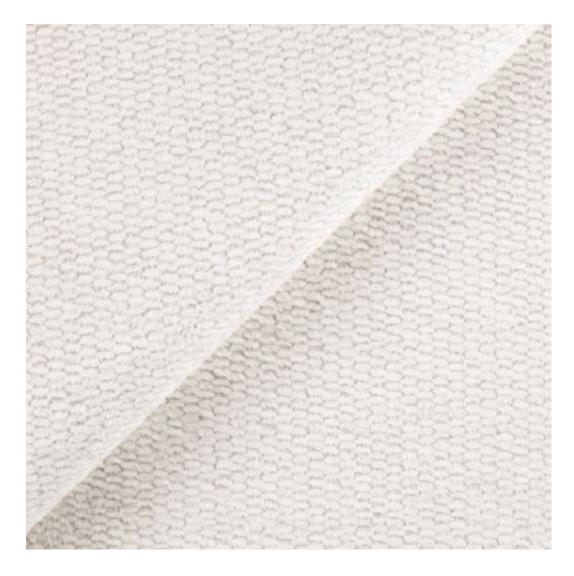

# **Product description**

Upholstered Bench with hanger Industrial style LGM-414 HOLD-ME-15 | Width: 70 cm - 200 cm | Height: 40 cm - 50 cm | Depth: 30 cm - 40 cm |

Technical data

Product-Code:

| LGM-414                 |  |
|-------------------------|--|
| Catalogue number:       |  |
| 24864                   |  |
| Condition:              |  |
| New .                   |  |
| New                     |  |
| Bench width:            |  |
| 70 cm - 200 cm          |  |
| Choose from parameter   |  |
|                         |  |
| Bench height:           |  |
| 40 cm - 50 cm           |  |
| Choose from parameter   |  |
|                         |  |
| Bench depth:            |  |
| 30 cm - 40 cm           |  |
| Choose from parameter   |  |
| Number of hangers:      |  |
| 3 - 6                   |  |
| Choose from parameter   |  |
|                         |  |
| Type of fabric:         |  |
| Choose from parameter   |  |
| Type of fabric (Photo): |  |
| HOLD-ME-15              |  |
|                         |  |
|                         |  |
|                         |  |

Height: 40 cm , 45 cm , 50 cm Depth: 30 cm , 35 cm , 40 cm Hanger height: 190 cm Number of hangers: 3 , 4 , 5 , 6 Hanger panel side: Left , Right

Type of fabric: HOLD-ME-15 (Photo), ANDRE-1300, ANDRE-1301, ANDRE-1302, ANDRE-1303, ANDRE-1304, ANDRE-1305, ANDRE-1306, ANDRE-1307, ANDRE-1308, ANDRE-1309, ANDRE-1310, ART-DECO-VELVET-01, ART-DECO-VELVET-02, ART-DECO-VELVET-03, ART-DECO-VELVET-04, ART-DECO-VELVET-05, ART-DECO-VELVET-06, ART-DECO-VELVET-07, ART-DECO-VELVET-09, ART-DECO-VELVET-09, ART-DECO-VELVET-10..11 (write a comment in order), ATOS-111, ATOS-112, ATOS-113, ATOS-114, ATOS-115, ATOS-116, ATOS-117, ATOS-118, ATOS-119, ATOS-120..126 (write a comment in order), AURORA-2481, AURORA-2482, AURORA-2483, AURORA-2484, AURORA-2485, AURORA-2486, AURORA-2487, AURORA-2488, AURORA-2483, AURORA-2484, AURORA-2485, AURORA-2486, AURORA-2487, AURORA-2488, AURORA-2489..2505 (write a comment in order), BALOO-2071, BALOO-2072, BALOO-2073, BALOO-2074, BALOO-2076, BALOO-2077, BALOO-2078, BALOO-2079, BALOO-2081, BALOO-2082..2089 (write a comment in order), BLACK-WHITE-VELVET-01, BLACK-WHITE-VELVET-03, BLACK-WHITE-VELVET-04, BLACK-WHITE-VELVET-05, BLACK-WHITE-VELVET-06, BLACK-WHITE-VELVET-09, BLACK-WHITE-VELVET-09, BLACK-WHITE-VELVET-09