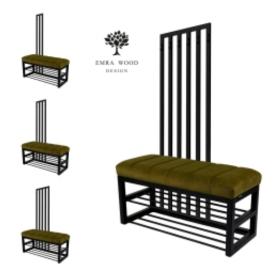

# Upholstered Bench with hanger Industrial style LGM-414 HOLD-ME-15

| Number        | 24864            |
|---------------|------------------|
| Producer code | LGM-414          |
| Manufacturer  | Emra Wood Design |

# **Product description**

Upholstered Bench with hanger Industrial style LGM-414 HOLD-ME-15 | Width: 70 cm - 200 cm | Height: 40 cm - 50 cm | Depth: 30 cm - 40 cm |

Technical data

Product-Code:

| LGM-414                 |  |
|-------------------------|--|
| Catalogue number:       |  |
| 24864                   |  |
| Condition:              |  |
| New .                   |  |
| New                     |  |
| Bench width:            |  |
| 70 cm - 200 cm          |  |
| Choose from parameter   |  |
|                         |  |
| Bench height:           |  |
| 40 cm - 50 cm           |  |
| Choose from parameter   |  |
|                         |  |
| Bench depth:            |  |
| 30 cm - 40 cm           |  |
| Choose from parameter   |  |
| Number of hangers:      |  |
| 3 - 6                   |  |
| Choose from parameter   |  |
|                         |  |
| Type of fabric:         |  |
| Choose from parameter   |  |
| Type of fabric (Photo): |  |
| HOLD-ME-15              |  |
|                         |  |
|                         |  |
|                         |  |

### Upholstered Bench with hanger Industrial style LGM-414 HOLD-ME-15

- · A functional and practical bench for hallway, living room, bedroom, dressing room, bathroom, reception and office
- Some bench models have a practical shelf for shoes
- The frame and upholstery are made of the highest quality materials
- Production of the bench according to customer requirements