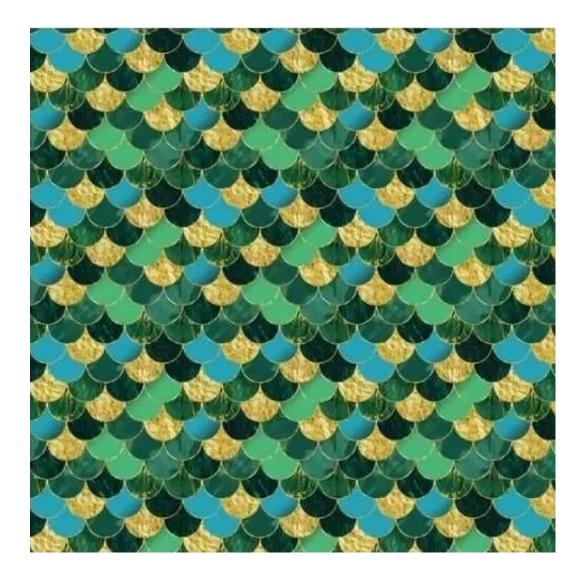

# **Product description**

Upholstered Bench with hanger Industrial style LGM-414 HOLD-ME-15 | Width: 70 cm - 200 cm | Height: 40 cm - 50 cm | Depth: 30 cm - 40 cm |

Technical data

Product-Code:

| LGM-414                 |  |
|-------------------------|--|
| Catalogue number:       |  |
| 24864                   |  |
| Condition:              |  |
| New .                   |  |
| New                     |  |
| Bench width:            |  |
| 70 cm - 200 cm          |  |
| Choose from parameter   |  |
|                         |  |
| Bench height:           |  |
| 40 cm - 50 cm           |  |
| Choose from parameter   |  |
|                         |  |
| Bench depth:            |  |
| 30 cm - 40 cm           |  |
| Choose from parameter   |  |
| Number of hangers:      |  |
| 3 - 6                   |  |
| Choose from parameter   |  |
|                         |  |
| Type of fabric:         |  |
| Choose from parameter   |  |
| Type of fabric (Photo): |  |
| HOLD-ME-15              |  |
|                         |  |
|                         |  |
|                         |  |

Height: 40 cm , 45 cm , 50 cm Depth: 30 cm , 35 cm , 40 cm Hanger height: 190 cm Number of hangers: 3 , 4 , 5 , 6 Hanger panel side: Left , Right

Type of fabric: HOLD-ME-15 (Photo), ANDRE-1300, ANDRE-1301, ANDRE-1302, ANDRE-1303, ANDRE-1304, ANDRE-1305, ANDRE-1306, ANDRE-1307, ANDRE-1308, ANDRE-1309, ANDRE-1310, ART-DECO-VELVET-01, ART-DECO-VELVET-02, ART-DECO-VELVET-03, ART-DECO-VELVET-04, ART-DECO-VELVET-05, ART-DECO-VELVET-06, ART-DECO-VELVET-07, ART-DECO-VELVET-09, ART-DECO-VELVET-09, ART-DECO-VELVET-10..11 (write a comment in order), ATOS-111, ATOS-112, ATOS-113, ATOS-114, ATOS-115, ATOS-116, ATOS-117, ATOS-118, ATOS-119, ATOS-120..126 (write a comment in order), AURORA-2481, AURORA-2482, AURORA-2483, AURORA-2484, AURORA-2485, AURORA-2486, AURORA-2487, AURORA-2488, AURORA-2483, AURORA-2484, AURORA-2485, AURORA-2486, AURORA-2487, AURORA-2488, AURORA-2489..2505 (write a comment in order), BALOO-2071, BALOO-2072, BALOO-2073, BALOO-2074, BALOO-2076, BALOO-2077, BALOO-2078, BALOO-2079, BALOO-2081, BALOO-2082..2089 (write a comment in order), BLACK-WHITE-VELVET-01, BLACK-WHITE-VELVET-03, BLACK-WHITE-VELVET-04, BLACK-WHITE-VELVET-05, BLACK-WHITE-VELVET-06, BLACK-WHITE-VELVET-09, BLACK-WHITE-VELVET-09, BLACK-WHITE-VELVET-09