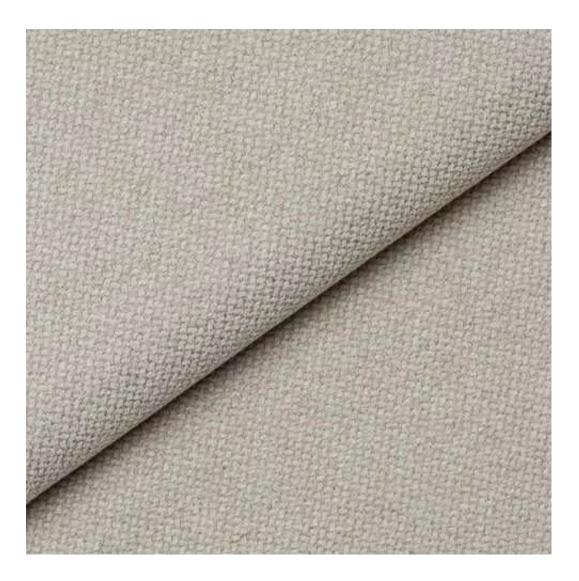

#### Number of hangers:

3 - 6

Choose from parameter

Type of fabric:

Choose from parameter

Type of fabric (Photo):

HOLD-ME-14

Product description

## This product has additional options:

Width: 70 cm , 75 cm , 80 cm , 85 cm , 90 cm , 95 cm , 100 cm , 105 cm , 110 cm , 115 cm , 120 cm , 125 cm , 130 cm , 135 cm , 140 cm , 145 cm , 150 cm , 155 cm , 160 cm , 165 cm , 170 cm , 175 cm , 180 cm , 185 cm , 190 cm , 195 cm , 200 cm Height: 40 cm , 45 cm , 50 cm Depth: 30 cm , 35 cm , 40 cm Hanger height: 190 cm Number of hangers: 3, 4, 5, 6 Hanger panel side: Left , Right Type of fabric: HOLD-ME-14 (Photo), ANDRE-1300, ANDRE-1301, ANDRE-1302, ANDRE-1303, ANDRE-1304, ANDRE-1305, ANDRE-1306, ANDRE-1307, ANDRE-1308, ANDRE-1309, ANDRE-1310, ART-DECO-VELVET-01, ART-DECO-VELVET-02, ART-DECO-VELVET-03, ART-DECO-VELVET-04, ART-DECO-VELVET-05, ART-DECO-VELVET-06, ART-DECO-VELVET-07, ART-DECO-VELVET-08, ART-DECO-VELVET-09, ART-DECO-VELVET-10..11 (write a comment in order), ATOS-111, ATOS-112, ATOS-113, ATOS-114, ATOS-115, ATOS-116, ATOS-117, ATOS-118, ATOS-119, ATOS-120..126 (write a comment in order), AURORA-2480 , AURORA-2481 , AURORA-2482 , AURORA-2483 , AURORA-2484 , AURORA-2485 , AURORA-2486 , AURORA-2487, AURORA-2488, AURORA-2489..2505 (write a comment in order), BALOO-2071, BALOO-2072, BALOO-2073, BALOO-2074 , BALOO-2076 , BALOO-2077 , BALOO-2078 , BALOO-2079 , BALOO-2081 , BALOO-2082...2089 (write a comment in order), BLACK-WHITE-VELVET-01, BLACK-WHITE-VELVET-02, BLACK-WHITE-VELVET-03, BLACK-WHITE-VELVET-04, BLACK-WHITE-VELVET-05, BLACK-WHITE-VELVET-06, BLACK-WHITE-VELVET-07, BLACK-WHITE-VELVET-08, BLACK-WHITE-VELVET-09