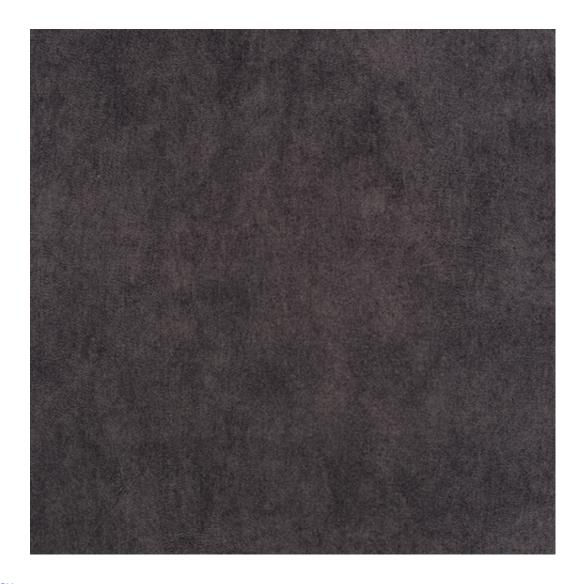

#### Number of hangers:

3 - 6

Choose from parameter

Type of fabric:

Choose from parameter

Type of fabric (Photo):

HOLD-ME-14

Product description