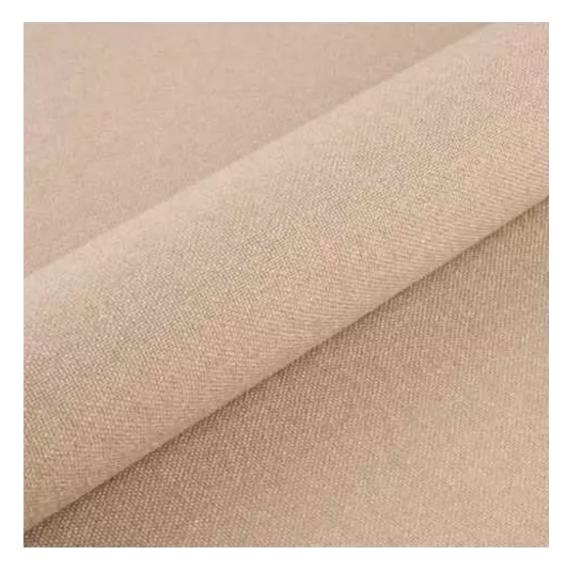

#### Number of hangers:

3 - 6

Choose from parameter

Type of fabric:

Choose from parameter

Type of fabric (Photo):

HOLD-ME-14

Product description