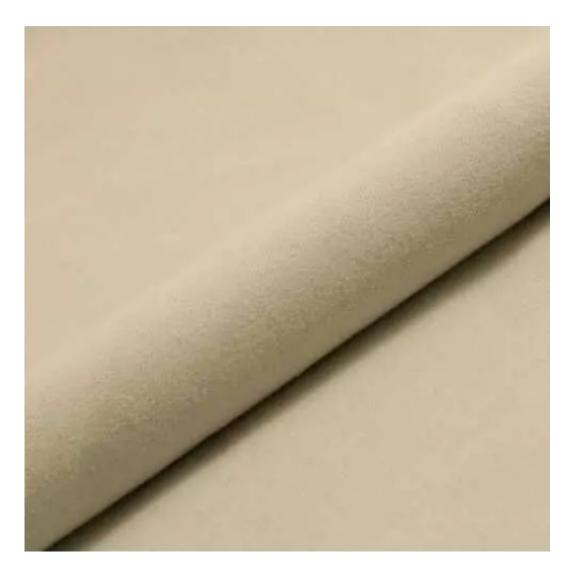

#### Number of hangers:

3 - 6

Choose from parameter

Type of fabric:

Choose from parameter

Type of fabric (Photo):

HOLD-ME-14

Product description