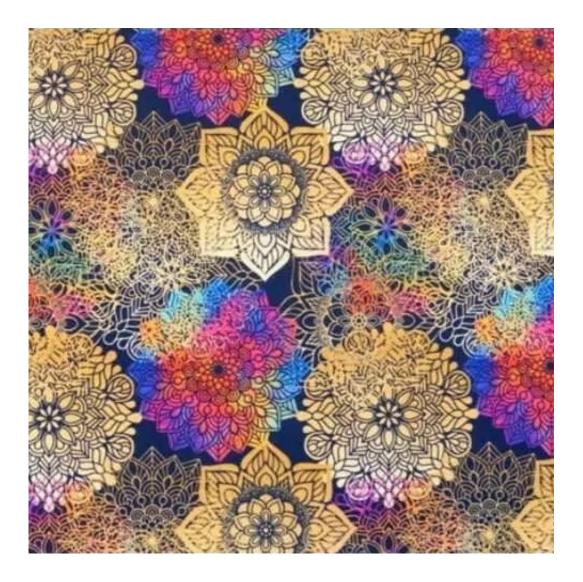

#### Number of hangers:

3 - 6

Choose from parameter

Type of fabric:

Choose from parameter

Type of fabric (Photo):

HOLD-ME-14

Product description

### MANDALA-VELVET

MAYA