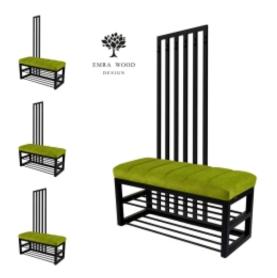

# Upholstered Bench with hanger Industrial style LGM-414 HOLD-ME-14

| Number        | 24863            |
|---------------|------------------|
| Producer code | LGM-414          |
| Manufacturer  | Emra Wood Design |

## **Product description**

Upholstered Bench with hanger Industrial style LGM-414 HOLD-ME-14 | Width: 70 cm - 200 cm | Height: 40 cm - 50 cm | Depth: 30 cm - 40 cm |

Technical data

Product-Code:

#### Upholstered Bench with hanger Industrial style LGM-414 HOLD-ME-14

- A functional and practical bench for hallway, living room, bedroom, dressing room, bathroom, reception and office
- Some bench models have a practical shelf for shoes
- The frame and upholstery are made of the highest quality materials
- Production of the bench according to customer requirements

Product features

- Very high-quality and precise workmanship directly from the manufacturer
- The bench features an interchangeable seat to adapt the product to the future appearance of the room
- The bench does not require self-assembly and is delivered to the customer in its entirety
- Take a look at our fabric palette for more options
- We are at your disposal if you have any questions about the product
- By purchasing a product, you are buying a non-prefabricated item made according to specifications (selection of color, upholstery, materials, etc.)