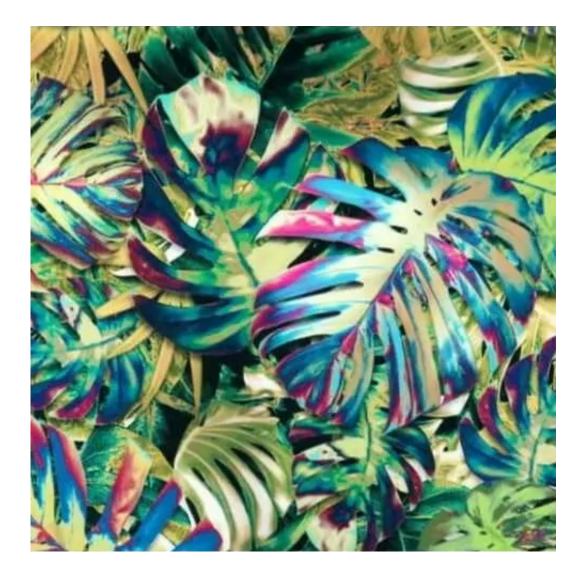

cture are functional, aesthetic and made from the highest quality materials.

| <u>u</u>         |  |  |  |
|------------------|--|--|--|
|                  |  |  |  |
| _Q <mark></mark> |  |  |  |

Discover upholstery fabrics for this product

We offer the largest selection of seat fabrics!

Click on fabric name and discover all fabric selection.

ANDRE



ART-DECO-VELVET



### ATOS-ECO-LEATHER



### AURORA



BALOO



BLACK-WHITE-VELVET



### BLOOM



BRAID



CASABLANCA



CHARM-ME



## CHILL-ME



CRUSH



DREAM-VELVET



FLASH



FLORENCE-ECO-LEATHER



### FLOWER-VELVET



## FUSHION-ECO-LEATHER



### GEODY



HAMILTON



HEXAGON-VELVET



HOLD-ME



HUSK-VELVET



HYGGE



LEAF-VELVET



LIKE-ME



LINEA



### MANDALA-VELVET



MAYA



## MILTON-NEW



MIU



MONSTERA-VELVET



## PATTERN-VELVET



PIANO



ROSSA



SPELLO



STRONG



TIERRA



VENUS



VERA



## VIENNA-ECO-LEATHER



ZOYA



## This product has additional options:

Width: 70 cm , 75 cm , 80 cm , 85 cm , 90 cm , 95 cm , 100 cm , 105 cm , 110 cm , 115 cm , 120 cm , 125 cm , 130 cm , 135 cm , 140 cm , 145 cm , 150 cm , 155 cm , 160 cm , 165 cm , 170 cm , 175 cm , 180 cm , 185 cm , 190 cm , 195 cm , 200 cm Height: 40 cm , 45 cm , 50 cm Depth: 30 cm , 35 cm , 40 cm Hanger height: 190 cm Number of hangers: 3, 4, 5, 6 Hanger panel side: Left , Right Type of fabric: HOLD-ME-14 (Photo), ANDRE-1300, ANDRE-1301, ANDRE-1302, ANDRE-1303, ANDRE-1304, ANDRE-1305, ANDRE-1306, ANDRE-1307, ANDRE-1308, ANDRE-1309, ANDRE-1310, ART-DECO-VELVET-01, ART-DECO-VELVET-02, ART-DECO-VELVET-03, ART-DECO-VELVET-04, ART-D