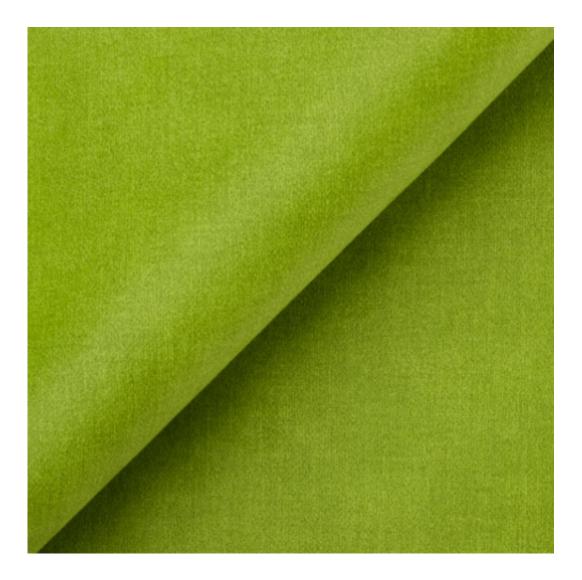

#### Number of hangers:

3 - 6

Choose from parameter

Type of fabric:

Choose from parameter

Type of fabric (Photo):

HOLD-ME-14

Product description

| <u>u</u>         |  |  |  |
|------------------|--|--|--|
|                  |  |  |  |
| _Q <mark></mark> |  |  |  |

Discover upholstery fabrics for this product

We offer the largest selection of seat fabrics!

### GEODY

HAMILTON

HEXAGON-VELVET

HOLD-ME

HUSK-VELVET

HYGGE

LEAF-VELVET

LIKE-ME