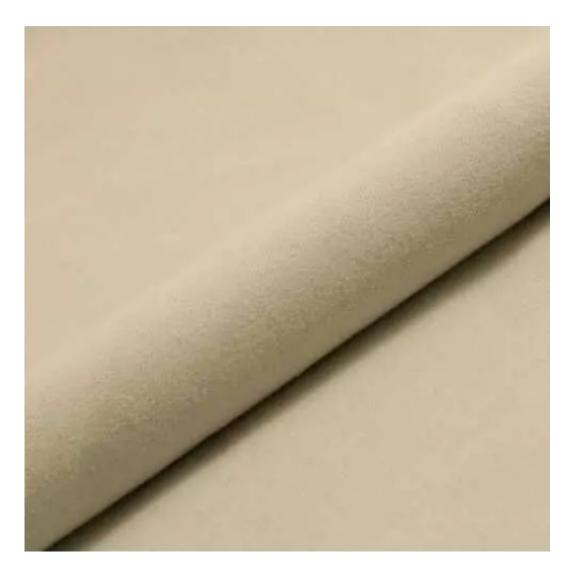

#### Number of hangers:

3 - 6

Choose from parameter

Type of fabric:

Choose from parameter

Type of fabric (Photo):

HOLD-ME-13

Product description