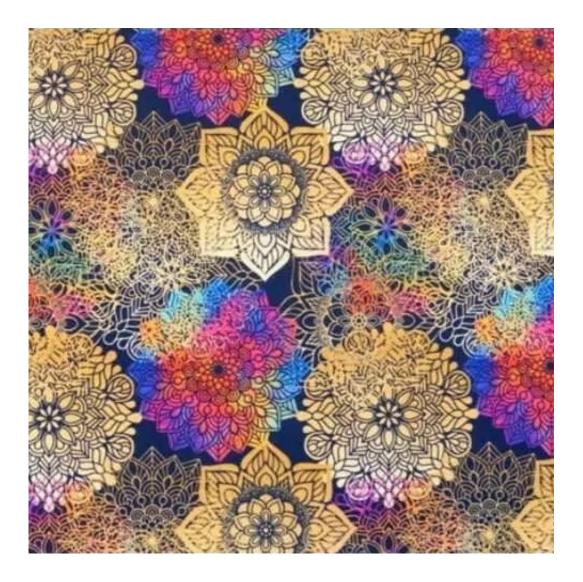

#### Number of hangers:

3 - 6

Choose from parameter

Type of fabric:

Choose from parameter

Type of fabric (Photo):

HOLD-ME-13

Product description

### MANDALA-VELVET

MAYA