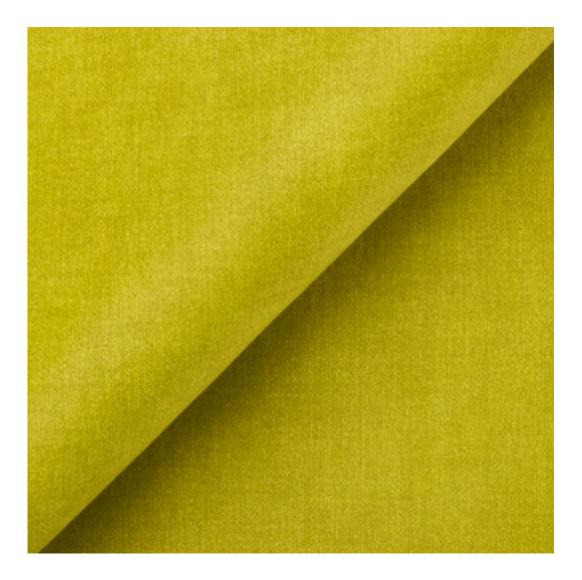

#### Number of hangers:

3 - 6

Choose from parameter

Type of fabric:

Choose from parameter

Type of fabric (Photo):

HOLD-ME-13

Product description

### GEODY

HAMILTON

HEXAGON-VELVET

HOLD-ME

HUSK-VELVET

HYGGE

LEAF-VELVET

LIKE-ME