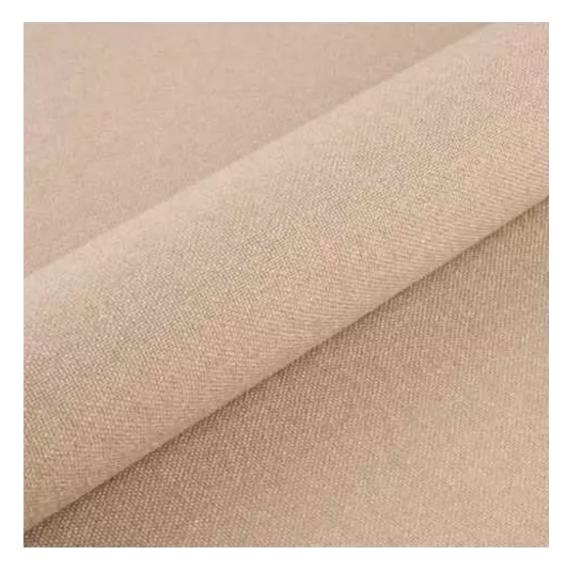

#### Number of hangers:

3 - 6

Choose from parameter

Type of fabric:

Choose from parameter

Type of fabric (Photo):

HOLD-ME-13

Product description