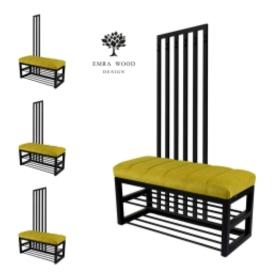

# Upholstered Bench with hanger Industrial style LGM-414 HOLD-ME-13

| Number        | 24862            |
|---------------|------------------|
| Producer code | LGM-414          |
| Manufacturer  | Emra Wood Design |

## **Product description**

Upholstered Bench with hanger Industrial style LGM-414 HOLD-ME-13 | Width: 70 cm - 200 cm | Height: 40 cm - 50 cm | Depth: 30 cm - 40 cm |

Technical data

Product-Code:

#### Upholstered Bench with hanger Industrial style LGM-414 HOLD-ME-13

- A functional and practical bench for hallway, living room, bedroom, dressing room, bathroom, reception and office
- Some bench models have a practical shelf for shoes
- The frame and upholstery are made of the highest quality materials
- Production of the bench according to customer requirements

Product features

- Very high-quality and precise workmanship directly from the manufacturer
- The bench features an interchangeable seat to adapt the product to the future appearance of the room
- The bench does not require self-assembly and is delivered to the customer in its entirety
- Take a look at our fabric palette for more options
- We are at your disposal if you have any questions about the product
- By purchasing a product, you are buying a non-prefabricated item made according to specifications (selection of color, upholstery, materials, etc.)