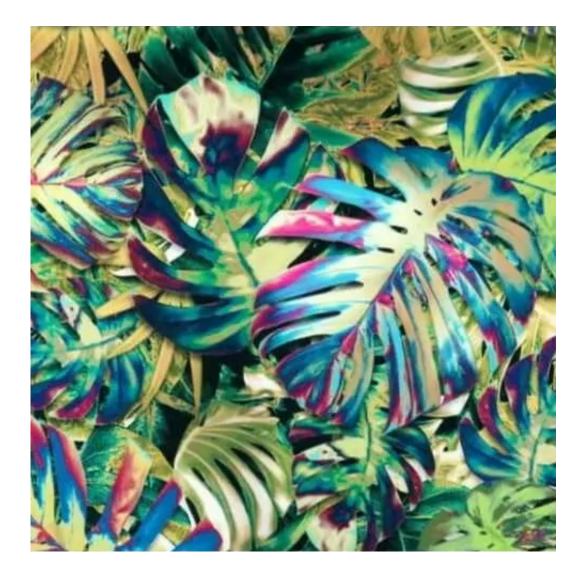

cture are functional, aesthetic and made from the highest quality materials.

| <u>u</u>         |  |  |  |
|------------------|--|--|--|
|                  |  |  |  |
| _Q <mark></mark> |  |  |  |

Discover upholstery fabrics for this product

We offer the largest selection of seat fabrics!

Click on fabric name and discover all fabric selection.

ANDRE



ART-DECO-VELVET



### ATOS-ECO-LEATHER



### AURORA



BALOO



BLACK-WHITE-VELVET



### BLOOM



BRAID



CASABLANCA



CHARM-ME



## CHILL-ME



CRUSH



DREAM-VELVET



FLASH



FLORENCE-ECO-LEATHER



### FLOWER-VELVET



## FUSHION-ECO-LEATHER



### GEODY



HAMILTON



HEXAGON-VELVET



HOLD-ME



HUSK-VELVET



HYGGE



LEAF-VELVET



LIKE-ME



LINEA



### MANDALA-VELVET



MAYA



## MILTON-NEW



MIU



MONSTERA-VELVET



## PATTERN-VELVET



PIANO



ROSSA



SPELLO



STRONG



TIERRA



VENUS



VERA



## VIENNA-ECO-LEATHER



ZOYA



## This product has additional options:

Width: 70 cm , 75 cm , 80 cm , 85 cm , 90 cm , 95 cm , 100 cm , 105 cm , 110 cm , 115 cm , 120 cm , 125 cm , 130 cm , 135 cm , 140 cm , 145 cm , 150 cm , 155 cm , 160 cm , 165 cm , 170 cm , 175 cm , 180 cm , 185 cm , 190 cm , 195 cm , 200 cm Height: 40 cm , 45 cm , 50 cm Depth: 30 cm , 35 cm , 40 cm Hanger height: 190 cm Number of hangers: 3, 4, 5, 6 Hanger panel side: Left , Right Type of fabric: HOLD-ME-13 (Photo), ANDRE-1300, ANDRE-1301, ANDRE-1302, ANDRE-1303, ANDRE-1304, ANDRE-1305, ANDRE-1306, ANDRE-1307, ANDRE-1308, ANDRE-1309, ANDRE-1310, ART-DECO-VELVET-01, ART-DECO-VELVET-02, ART-DECO-VELVET-03, ART-DECO-VELVET-04, ART-D