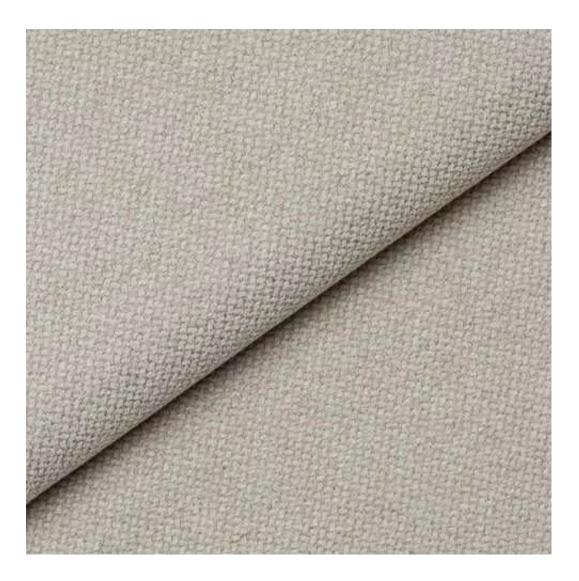

#### Number of hangers:

3 - 6

Choose from parameter

Type of fabric:

Choose from parameter

Type of fabric (Photo):

HOLD-ME-13

Product description