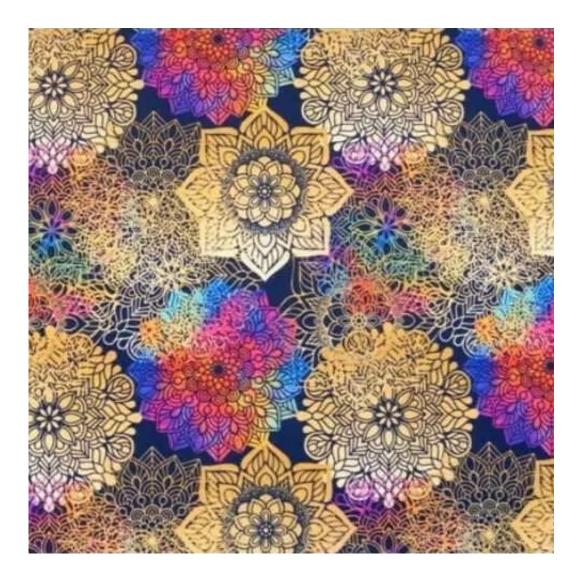

#### Number of hangers:

3 - 6

Choose from parameter

Type of fabric:

Choose from parameter

Type of fabric (Photo):

HOLD-ME-09

Product description

### MANDALA-VELVET

MAYA