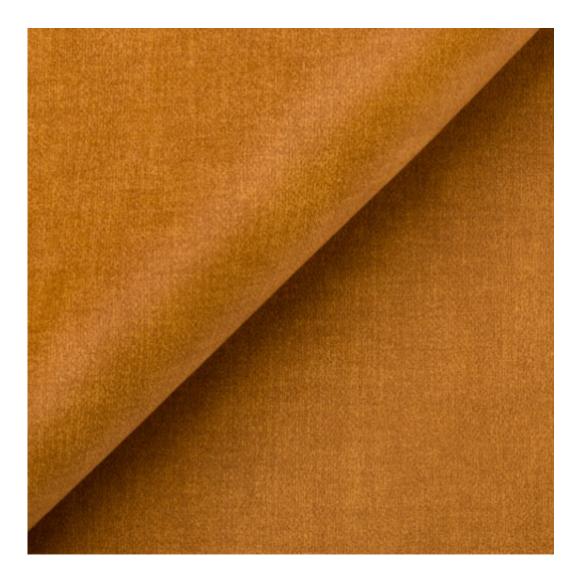

#### Number of hangers:

3 - 6

Choose from parameter

Type of fabric:

Choose from parameter

Type of fabric (Photo):

HOLD-ME-09

Product description