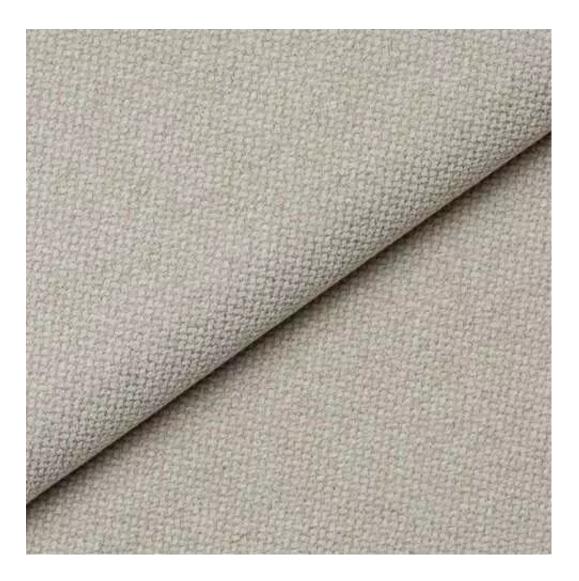

#### Number of hangers:

3 - 6

Choose from parameter

Type of fabric:

Choose from parameter

Type of fabric (Photo):

HOLD-ME-09

Product description