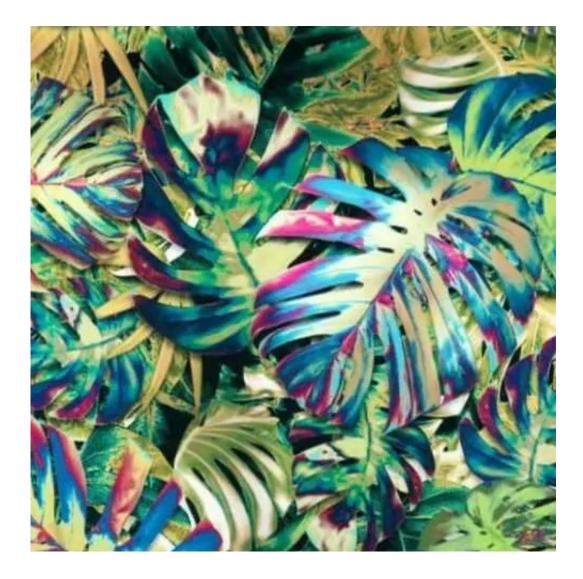

cture are functional, aesthetic and made from the highest quality materials.

| <u>u</u>         |  |  |  |
|------------------|--|--|--|
|                  |  |  |  |
| _Q <mark></mark> |  |  |  |

Discover upholstery fabrics for this product

We offer the largest selection of seat fabrics!

Click on fabric name and discover all fabric selection.

ANDRE



ART-DECO-VELVET



### ATOS-ECO-LEATHER



### AURORA



BALOO



BLACK-WHITE-VELVET



### BLOOM



BRAID



CASABLANCA



CHARM-ME



## CHILL-ME



CRUSH



DREAM-VELVET



FLASH



FLORENCE-ECO-LEATHER



### FLOWER-VELVET



## FUSHION-ECO-LEATHER



### GEODY



HAMILTON



HEXAGON-VELVET



HOLD-ME



HUSK-VELVET



HYGGE



LEAF-VELVET



LIKE-ME



LINEA



### MANDALA-VELVET



MAYA



## MILTON-NEW



MIU



MONSTERA-VELVET



## PATTERN-VELVET



PIANO



ROSSA



SPELLO



STRONG



TIERRA



VENUS



VERA



## VIENNA-ECO-LEATHER



ZOYA



## This product has additional options:

Width: 70 cm , 75 cm , 80 cm , 85 cm , 90 cm , 95 cm , 100 cm , 105 cm , 110 cm , 115 cm , 120 cm , 125 cm , 130 cm , 135 cm , 140 cm , 145 cm , 150 cm , 155 cm , 160 cm , 165 cm , 170 cm , 175 cm , 180 cm , 185 cm , 190 cm , 195 cm , 200 cm Height: 40 cm , 45 cm , 50 cm Depth: 30 cm , 35 cm , 40 cm Hanger height: 190 cm Number of hangers: 3, 4, 5, 6 Hanger panel side: Left , Right Type of fabric: HOLD-ME-09 (Photo), ANDRE-1300, ANDRE-1301, ANDRE-1302, ANDRE-1303, ANDRE-1304, ANDRE-1305, ANDRE-1306, ANDRE-1307, ANDRE-1308, ANDRE-1309, ANDRE-1310, ART-DECO-VELVET-01, ART-DECO-VELVET-02, ART-DECO-VELVET-03, ART-DECO-VELVET-04, ART-D