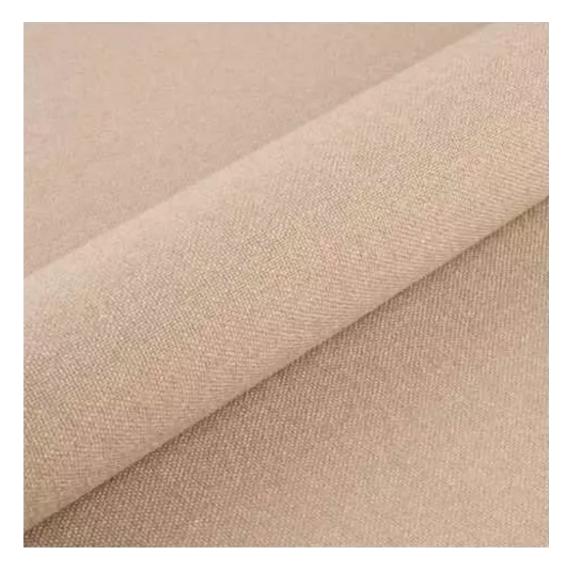

#### Number of hangers:

3 - 6

Choose from parameter

Type of fabric:

Choose from parameter

Type of fabric (Photo):

HOLD-ME-09

Product description