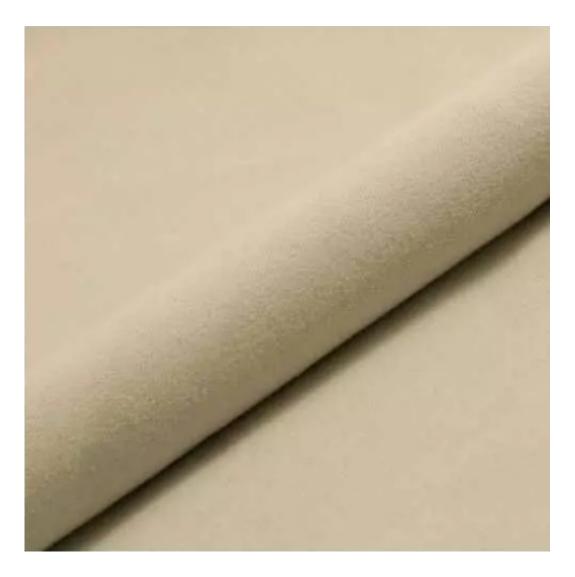

#### Number of hangers:

3 - 6

Choose from parameter

Type of fabric:

Choose from parameter

Type of fabric (Photo):

HOLD-ME-09

Product description