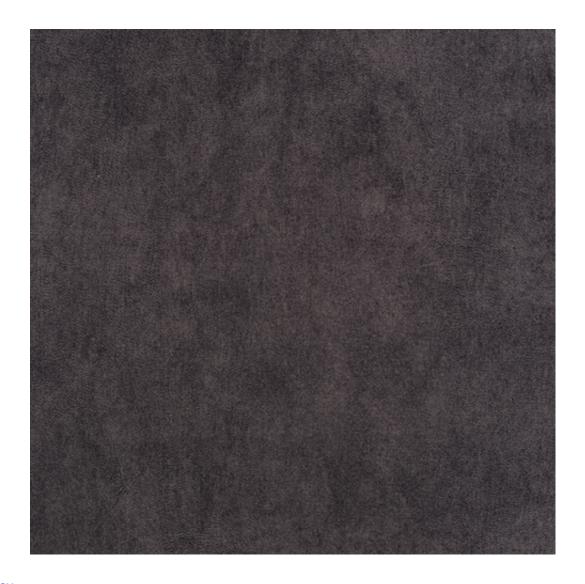

#### Number of hangers:

3 - 6

Choose from parameter

Type of fabric:

Choose from parameter

Type of fabric (Photo):

HOLD-ME-09

Product description

## This product has additional options:

Width: 70 cm , 75 cm , 80 cm , 85 cm , 90 cm , 95 cm , 100 cm , 105 cm , 110 cm , 115 cm , 120 cm , 125 cm , 130 cm , 135 cm , 140 cm , 145 cm , 150 cm , 155 cm , 160 cm , 165 cm , 170 cm , 175 cm , 180 cm , 185 cm , 190 cm , 195 cm , 200 cm Height: 40 cm , 45 cm , 50 cm Depth: 30 cm , 35 cm , 40 cm Hanger height: 190 cm Number of hangers: 3, 4, 5, 6 Hanger panel side: Left , Right Type of fabric: HOLD-ME-09 (Photo), ANDRE-1300, ANDRE-1301, ANDRE-1302, ANDRE-1303, ANDRE-1304, ANDRE-1305, ANDRE-1306, ANDRE-1307, ANDRE-1308, ANDRE-1309, ANDRE-1310, ART-DECO-VELVET-01, ART-DECO-VELVET-02, ART-DECO-VELVET-03, ART-DECO-VELVET-04, ART-DECO-VELVET-05, ART-DECO-VELVET-06, ART-DECO-VELVET-07, ART-DECO-VELVET-08, ART-DECO-VELVET-09, ART-DECO-VELVET-10..11 (write a comment in order), ATOS-111, ATOS-112, ATOS-113, ATOS-114, ATOS-115, ATOS-116, ATOS-117, ATOS-118, ATOS-119, ATOS-120..126 (write a comment in order), AURORA-2480 , AURORA-2481 , AURORA-2482 , AURORA-2483 , AURORA-2484 , AURORA-2485 , AURORA-2486 , AURORA-2487, AURORA-2488, AURORA-2489..2505 (write a comment in order), BALOO-2071, BALOO-2072, BALOO-2073, BALOO-2074 , BALOO-2076 , BALOO-2077 , BALOO-2078 , BALOO-2079 , BALOO-2081 , BALOO-2082...2089 (write a comment in order), BLACK-WHITE-VELVET-01, BLACK-WHITE-VELVET-02, BLACK-WHITE-VELVET-03, BLACK-WHITE-VELVET-04, BLACK-WHITE-VELVET-05, BLACK-WHITE-VELVET-06, BLACK-WHITE-VELVET-07, BLACK-WHITE-VELVET-08, BLACK-WHITE-VELVET-09