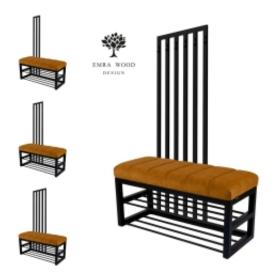

# Upholstered Bench with hanger Industrial style LGM-414 HOLD-ME-09

| Number        | 24860            |
|---------------|------------------|
| Producer code | LGM-414          |
| Manufacturer  | Emra Wood Design |

## **Product description**

Upholstered Bench with hanger Industrial style LGM-414 HOLD-ME-09 | Width: 70 cm - 200 cm | Height: 40 cm - 50 cm | Depth: 30 cm - 40 cm |

Technical data

Product-Code:

#### Upholstered Bench with hanger Industrial style LGM-414 HOLD-ME-09

- A functional and practical bench for hallway, living room, bedroom, dressing room, bathroom, reception and office
- Some bench models have a practical shelf for shoes
- The frame and upholstery are made of the highest quality materials
- Production of the bench according to customer requirements

Product features

- Very high-quality and precise workmanship directly from the manufacturer
- The bench features an interchangeable seat to adapt the product to the future appearance of the room
- The bench does not require self-assembly and is delivered to the customer in its entirety
- Take a look at our fabric palette for more options
- We are at your disposal if you have any questions about the product
- By purchasing a product, you are buying a non-prefabricated item made according to specifications (selection of color, upholstery, materials, etc.)