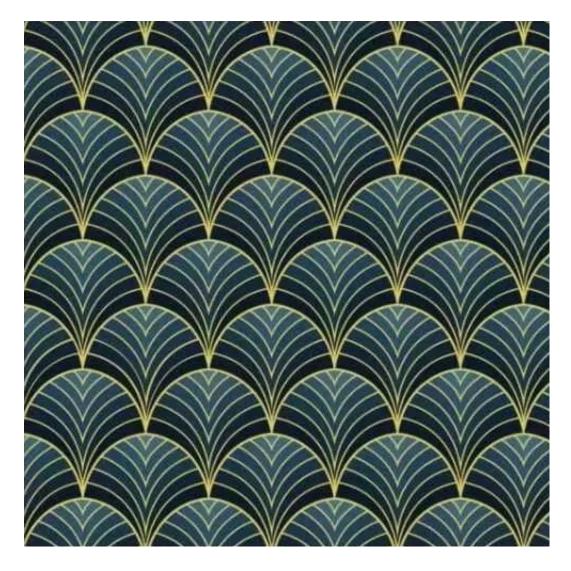

# **Product description**

Upholstered Bench with hanger Industrial style LGM-414 HOLD-ME-06 | Width: 70 cm - 200 cm | Height: 40 cm - 50 cm | Depth: 30 cm - 40 cm |

Technical data

Product-Code:

| LGM-414                 |  |
|-------------------------|--|
| Catalogue number:       |  |
| 24859                   |  |
| Condition:              |  |
| New                     |  |
| Bench width:            |  |
| 70 cm - 200 cm          |  |
| Choose from parameter   |  |
| Bench height:           |  |
| 40 cm - 50 cm           |  |
| Choose from parameter   |  |
| Bench depth:            |  |
| 30 cm - 40 cm           |  |
| Choose from parameter   |  |
| Number of hangers:      |  |
| 3 - 6                   |  |
| Choose from parameter   |  |
| Type of fabric:         |  |
| Choose from parameter   |  |
| Type of fabric (Photo): |  |
| HOLD-ME-06              |  |
|                         |  |
|                         |  |

Height: 40 cm , 45 cm , 50 cm Depth: 30 cm , 35 cm , 40 cm Hanger height: 190 cm Number of hangers: 3 , 4 , 5 , 6 Hanger panel side: Left , Right

Type of fabric: HOLD-ME-06 (Photo), ANDRE-1300, ANDRE-1301, ANDRE-1302, ANDRE-1303, ANDRE-1304, ANDRE-1305, ANDRE-1306, ANDRE-1307, ANDRE-1308, ANDRE-1309, ANDRE-1310, ART-DECO-VELVET-01, ART-DECO-VELVET-02, ART-DECO-VELVET-03, ART-DECO-VELVET-04, ART-DECO-VELVET-05, ART-DECO-VELVET-06, ART-DECO-VELVET-07, ART-DECO-VELVET-09, ART-DECO-VELVET-09, ART-DECO-VELVET-09, ART-DECO-VELVET-10..11 (write a comment in order), ATOS-111, ATOS-112, ATOS-113, ATOS-114, ATOS-115, ATOS-116, ATOS-117, ATOS-118, ATOS-119, ATOS-120..126 (write a comment in order), AURORA-2480, AURORA-2481, AURORA-2482, AURORA-2483, AURORA-2484, AURORA-2485, AURORA-2486, AURORA-2487, AURORA-2488, AURORA-2489..2505 (write a comment in order), BALOO-2071, BALOO-2072, BALOO-2073, BALOO-2074, BALOO-2076, BALOO-2077, BALOO-2078, BALOO-2079, BALOO-2081, BALOO-2082..2089 (write a comment in order), BLACK-WHITE-VELVET-01, BLACK-WHITE-VELVET-03, BLACK-WHITE-VELVET-04, BLACK-WHITE-VELVET-06, BLACK-WHITE-VELVET-09, BLACK-