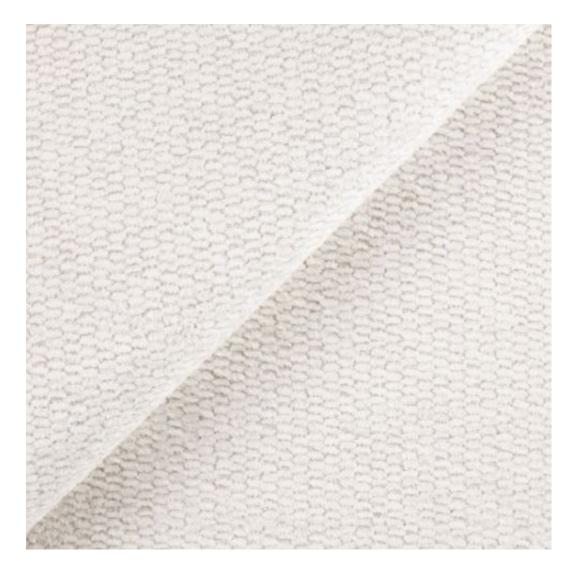

# **Product description**

Upholstered Bench with hanger Industrial style LGM-414 HOLD-ME-06 | Width: 70 cm - 200 cm | Height: 40 cm - 50 cm | Depth: 30 cm - 40 cm |

Technical data

Product-Code:

| LGM-414                 |  |
|-------------------------|--|
| Catalogue number:       |  |
| 24859                   |  |
| Condition:              |  |
| New                     |  |
| Bench width:            |  |
| 70 cm - 200 cm          |  |
| Choose from parameter   |  |
| Bench height:           |  |
| 40 cm - 50 cm           |  |
| Choose from parameter   |  |
| Bench depth:            |  |
| 30 cm - 40 cm           |  |
| Choose from parameter   |  |
| Number of hangers:      |  |
| 3 - 6                   |  |
| Choose from parameter   |  |
| Type of fabric:         |  |
| Choose from parameter   |  |
| Type of fabric (Photo): |  |
| HOLD-ME-06              |  |
|                         |  |
|                         |  |

Height: 40 cm , 45 cm , 50 cm Depth: 30 cm , 35 cm , 40 cm Hanger height: 190 cm Number of hangers: 3 , 4 , 5 , 6 Hanger panel side: Left , Right

Type of fabric: HOLD-ME-06 (Photo), ANDRE-1300, ANDRE-1301, ANDRE-1302, ANDRE-1303, ANDRE-1304, ANDRE-1305, ANDRE-1306, ANDRE-1307, ANDRE-1308, ANDRE-1309, ANDRE-1310, ART-DECO-VELVET-01, ART-DECO-VELVET-02, ART-DECO-VELVET-03, ART-DECO-VELVET-04, ART-DECO-VELVET-05, ART-DECO-VELVET-06, ART-DECO-VELVET-07, ART-DECO-VELVET-09, ART-DECO-VELVET-09, ART-DECO-VELVET-09, ART-DECO-VELVET-10..11 (write a comment in order), ATOS-111, ATOS-112, ATOS-113, ATOS-114, ATOS-115, ATOS-116, ATOS-117, ATOS-118, ATOS-119, ATOS-120..126 (write a comment in order), AURORA-2480, AURORA-2481, AURORA-2482, AURORA-2483, AURORA-2484, AURORA-2485, AURORA-2486, AURORA-2487, AURORA-2488, AURORA-2489..2505 (write a comment in order), BALOO-2071, BALOO-2072, BALOO-2073, BALOO-2074, BALOO-2076, BALOO-2077, BALOO-2078, BALOO-2079, BALOO-2081, BALOO-2082..2089 (write a comment in order), BLACK-WHITE-VELVET-01, BLACK-WHITE-VELVET-03, BLACK-WHITE-VELVET-04, BLACK-WHITE-VELVET-06, BLACK-WHITE-VELVET-09, BLACK-