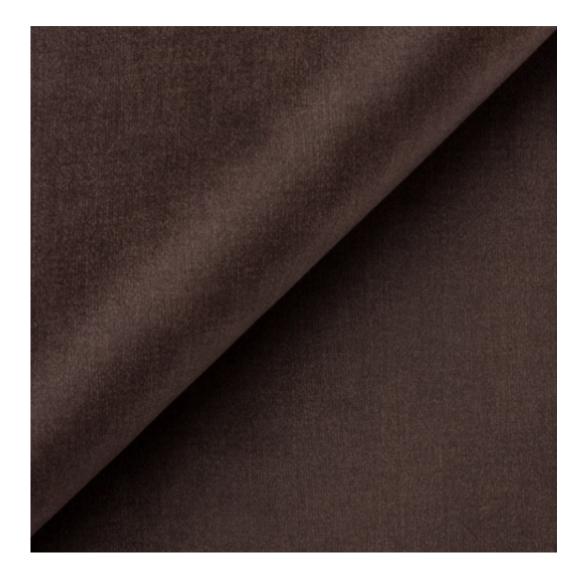

# **Product description**

Upholstered Bench with hanger Industrial style LGM-414 HOLD-ME-06 | Width: 70 cm - 200 cm | Height: 40 cm - 50 cm | Depth: 30 cm - 40 cm |

Technical data

Product-Code:

| LGM-414                 |  |
|-------------------------|--|
| Catalogue number:       |  |
| 24859                   |  |
| Condition:              |  |
| New                     |  |
| Bench width:            |  |
| 70 cm - 200 cm          |  |
| Choose from parameter   |  |
| Bench height:           |  |
| 40 cm - 50 cm           |  |
| Choose from parameter   |  |
| Bench depth:            |  |
| 30 cm - 40 cm           |  |
| Choose from parameter   |  |
| Number of hangers:      |  |
| 3 - 6                   |  |
| Choose from parameter   |  |
| Type of fabric:         |  |
| Choose from parameter   |  |
| Type of fabric (Photo): |  |
| HOLD-ME-06              |  |
|                         |  |
|                         |  |

| Discover upholstery fabrics for this product            |
|---------------------------------------------------------|
| We offer the largest selection of seat fabrics!         |
| Click on fabric name and discover all fabric selection. |