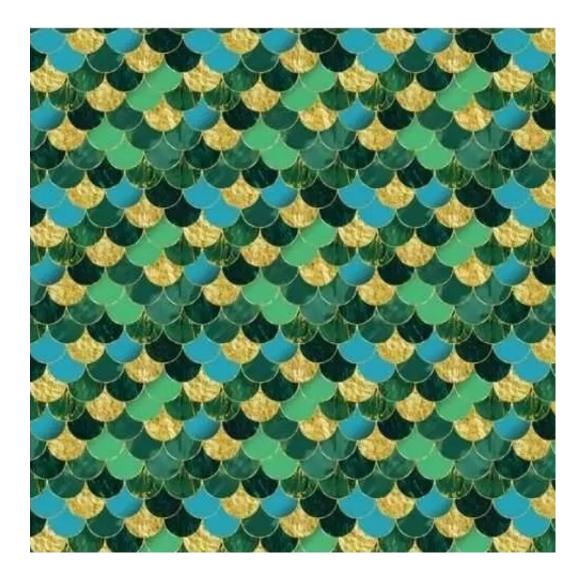

# **Product description**

Upholstered Bench with hanger Industrial style LGM-414 HOLD-ME-06 | Width: 70 cm - 200 cm | Height: 40 cm - 50 cm | Depth: 30 cm - 40 cm |

Technical data

Product-Code:

| LGM-414                 |  |
|-------------------------|--|
| Catalogue number:       |  |
| 24859                   |  |
| Condition:              |  |
| New                     |  |
| Bench width:            |  |
| 70 cm - 200 cm          |  |
| Choose from parameter   |  |
| Bench height:           |  |
| 40 cm - 50 cm           |  |
| Choose from parameter   |  |
| Bench depth:            |  |
| 30 cm - 40 cm           |  |
| Choose from parameter   |  |
| Number of hangers:      |  |
| 3 - 6                   |  |
| Choose from parameter   |  |
| Type of fabric:         |  |
| Choose from parameter   |  |
| Type of fabric (Photo): |  |
| HOLD-ME-06              |  |
|                         |  |
|                         |  |

Height: 40 cm , 45 cm , 50 cm Depth: 30 cm , 35 cm , 40 cm Hanger height: 190 cm Number of hangers: 3 , 4 , 5 , 6 Hanger panel side: Left , Right

Type of fabric: HOLD-ME-06 (Photo), ANDRE-1300, ANDRE-1301, ANDRE-1302, ANDRE-1303, ANDRE-1304, ANDRE-1305, ANDRE-1306, ANDRE-1307, ANDRE-1308, ANDRE-1309, ANDRE-1310, ART-DECO-VELVET-01, ART-DECO-VELVET-02, ART-DECO-VELVET-03, ART-DECO-VELVET-04, ART-DECO-VELVET-05, ART-DECO-VELVET-06, ART-DECO-VELVET-07, ART-DECO-VELVET-09, ART-DECO-VELVET-09, ART-DECO-VELVET-09, ART-DECO-VELVET-10..11 (write a comment in order), ATOS-111, ATOS-112, ATOS-113, ATOS-114, ATOS-115, ATOS-116, ATOS-117, ATOS-118, ATOS-119, ATOS-120..126 (write a comment in order), AURORA-2480, AURORA-2481, AURORA-2482, AURORA-2483, AURORA-2484, AURORA-2485, AURORA-2486, AURORA-2487, AURORA-2488, AURORA-2489..2505 (write a comment in order), BALOO-2071, BALOO-2072, BALOO-2073, BALOO-2074, BALOO-2076, BALOO-2077, BALOO-2078, BALOO-2079, BALOO-2081, BALOO-2082..2089 (write a comment in order), BLACK-WHITE-VELVET-01, BLACK-WHITE-VELVET-03, BLACK-WHITE-VELVET-04, BLACK-WHITE-VELVET-06, BLACK-WHITE-VELVET-09, BLACK-