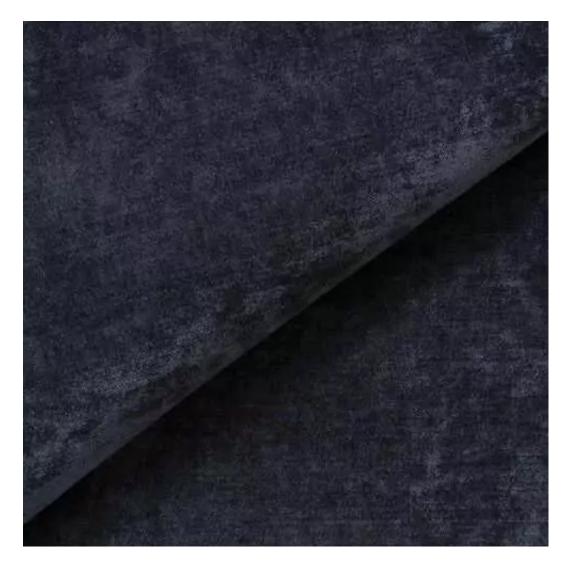

# **Product description**

Upholstered Bench with hanger Industrial style LGM-414 HOLD-ME-06 | Width: 70 cm - 200 cm | Height: 40 cm - 50 cm | Depth: 30 cm - 40 cm |

Technical data

Product-Code:

| LGM-414                 |  |
|-------------------------|--|
| Catalogue number:       |  |
| 24859                   |  |
| Condition:              |  |
| New                     |  |
| Bench width:            |  |
| 70 cm - 200 cm          |  |
| Choose from parameter   |  |
| Bench height:           |  |
| 40 cm - 50 cm           |  |
| Choose from parameter   |  |
| Bench depth:            |  |
| 30 cm - 40 cm           |  |
| Choose from parameter   |  |
| Number of hangers:      |  |
| 3 - 6                   |  |
| Choose from parameter   |  |
| Type of fabric:         |  |
| Choose from parameter   |  |
| Type of fabric (Photo): |  |
| HOLD-ME-06              |  |
|                         |  |
|                         |  |

Height: 40 cm , 45 cm , 50 cm Depth: 30 cm , 35 cm , 40 cm Hanger height: 190 cm Number of hangers: 3 , 4 , 5 , 6 Hanger panel side: Left , Right

Type of fabric: HOLD-ME-06 (Photo), ANDRE-1300, ANDRE-1301, ANDRE-1302, ANDRE-1303, ANDRE-1304, ANDRE-1305, ANDRE-1306, ANDRE-1307, ANDRE-1308, ANDRE-1309, ANDRE-1310, ART-DECO-VELVET-01, ART-DECO-VELVET-02, ART-DECO-VELVET-03, ART-DECO-VELVET-04, ART-DECO-VELVET-05, ART-DECO-VELVET-06, ART-DECO-VELVET-07, ART-DECO-VELVET-09, ART-DECO-VELVET-09, ART-DECO-VELVET-09, ART-DECO-VELVET-10..11 (write a comment in order), ATOS-111, ATOS-112, ATOS-113, ATOS-114, ATOS-115, ATOS-116, ATOS-117, ATOS-118, ATOS-119, ATOS-120..126 (write a comment in order), AURORA-2480, AURORA-2481, AURORA-2482, AURORA-2483, AURORA-2484, AURORA-2485, AURORA-2486, AURORA-2487, AURORA-2488, AURORA-2489..2505 (write a comment in order), BALOO-2071, BALOO-2072, BALOO-2073, BALOO-2074, BALOO-2076, BALOO-2077, BALOO-2078, BALOO-2079, BALOO-2081, BALOO-2082..2089 (write a comment in order), BLACK-WHITE-VELVET-01, BLACK-WHITE-VELVET-03, BLACK-WHITE-VELVET-04, BLACK-WHITE-VELVET-06, BLACK-WHITE-VELVET-09, BLACK-