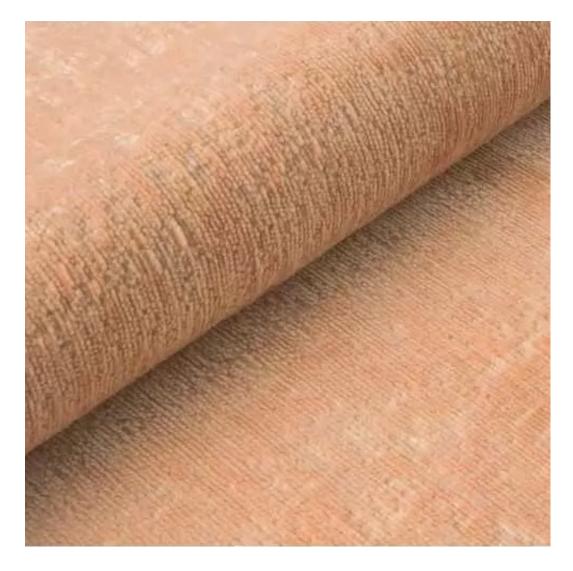

# **Product description**

Upholstered Bench with hanger Industrial style LGM-414 HOLD-ME-06 | Width: 70 cm - 200 cm | Height: 40 cm - 50 cm | Depth: 30 cm - 40 cm |

Technical data

Product-Code:

| LGM-414                 |  |
|-------------------------|--|
| Catalogue number:       |  |
| 24859                   |  |
| Condition:              |  |
| New                     |  |
| Bench width:            |  |
| 70 cm - 200 cm          |  |
| Choose from parameter   |  |
| Bench height:           |  |
| 40 cm - 50 cm           |  |
| Choose from parameter   |  |
| Bench depth:            |  |
| 30 cm - 40 cm           |  |
| Choose from parameter   |  |
| Number of hangers:      |  |
| 3 - 6                   |  |
| Choose from parameter   |  |
| Type of fabric:         |  |
| Choose from parameter   |  |
| Type of fabric (Photo): |  |
| HOLD-ME-06              |  |
|                         |  |
|                         |  |

Height: 40 cm , 45 cm , 50 cm Depth: 30 cm , 35 cm , 40 cm Hanger height: 190 cm Number of hangers: 3 , 4 , 5 , 6 Hanger panel side: Left , Right

Type of fabric: HOLD-ME-06 (Photo), ANDRE-1300, ANDRE-1301, ANDRE-1302, ANDRE-1303, ANDRE-1304, ANDRE-1305, ANDRE-1306, ANDRE-1307, ANDRE-1308, ANDRE-1309, ANDRE-1310, ART-DECO-VELVET-01, ART-DECO-VELVET-02, ART-DECO-VELVET-03, ART-DECO-VELVET-04, ART-DECO-VELVET-05, ART-DECO-VELVET-06, ART-DECO-VELVET-07, ART-DECO-VELVET-09, ART-DECO-VELVET-09, ART-DECO-VELVET-09, ART-DECO-VELVET-10..11 (write a comment in order), ATOS-111, ATOS-112, ATOS-113, ATOS-114, ATOS-115, ATOS-116, ATOS-117, ATOS-118, ATOS-119, ATOS-120..126 (write a comment in order), AURORA-2480, AURORA-2481, AURORA-2482, AURORA-2483, AURORA-2484, AURORA-2485, AURORA-2486, AURORA-2487, AURORA-2488, AURORA-2489..2505 (write a comment in order), BALOO-2071, BALOO-2072, BALOO-2073, BALOO-2074, BALOO-2076, BALOO-2077, BALOO-2078, BALOO-2079, BALOO-2081, BALOO-2082..2089 (write a comment in order), BLACK-WHITE-VELVET-01, BLACK-WHITE-VELVET-03, BLACK-WHITE-VELVET-04, BLACK-WHITE-VELVET-06, BLACK-WHITE-VELVET-09, BLACK-