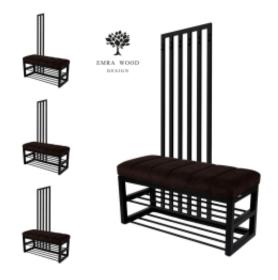

# Upholstered Bench with hanger Industrial style LGM-414 HOLD-ME-06

| Number        | 24859            |
|---------------|------------------|
| Producer code | LGM-414          |
| Manufacturer  | Emra Wood Design |

# **Product description**

Upholstered Bench with hanger Industrial style LGM-414 HOLD-ME-06 | Width: 70 cm - 200 cm | Height: 40 cm - 50 cm | Depth: 30 cm - 40 cm |

Technical data

Product-Code:

| LGM-414                 |  |
|-------------------------|--|
| Catalogue number:       |  |
| 24859                   |  |
| Condition:              |  |
| New                     |  |
| Bench width:            |  |
| 70 cm - 200 cm          |  |
| Choose from parameter   |  |
| Bench height:           |  |
| 40 cm - 50 cm           |  |
| Choose from parameter   |  |
| Bench depth:            |  |
| 30 cm - 40 cm           |  |
| Choose from parameter   |  |
| Number of hangers:      |  |
| 3 - 6                   |  |
| Choose from parameter   |  |
| Type of fabric:         |  |
| Choose from parameter   |  |
| Type of fabric (Photo): |  |
| HOLD-ME-06              |  |
|                         |  |
|                         |  |

### Upholstered Bench with hanger Industrial style LGM-414 HOLD-ME-06

- · A functional and practical bench for hallway, living room, bedroom, dressing room, bathroom, reception and office
- Some bench models have a practical shelf for shoes
- The frame and upholstery are made of the highest quality materials
- Production of the bench according to customer requirements