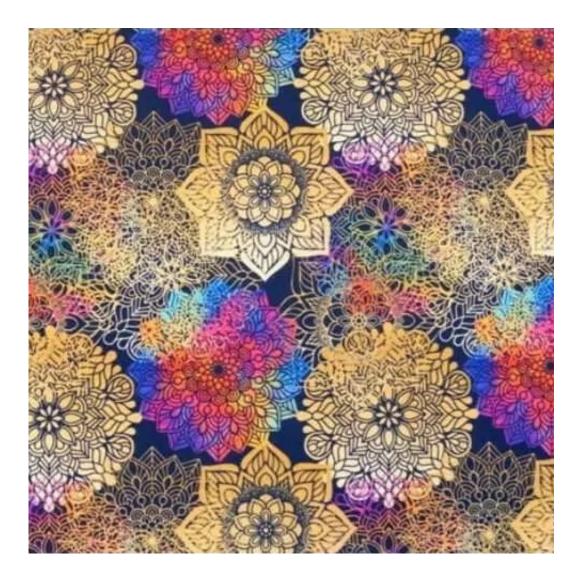

sult exceeds initial expectations. The products we manufacture are functional, aesthetic and made from the highest quality materials.

| <u>u</u>         |  |  |  |
|------------------|--|--|--|
|                  |  |  |  |
| _Q <mark></mark> |  |  |  |

Discover upholstery fabrics for this product

We offer the largest selection of seat fabrics!

Click on fabric name and discover all fabric selection.

ANDRE



ART-DECO-VELVET



## ATOS-ECO-LEATHER



## AURORA



BALOO



BLACK-WHITE-VELVET



## BLOOM



BRAID



CASABLANCA



CHARM-ME



## CHILL-ME



CRUSH



DREAM-VELVET



FLASH



FLORENCE-ECO-LEATHER



## FLOWER-VELVET



## FUSHION-ECO-LEATHER



## GEODY



HAMILTON



HEXAGON-VELVET



HOLD-ME



HUSK-VELVET



HYGGE



LEAF-VELVET



LIKE-ME



LINEA



## MANDALA-VELVET



MAYA



## MILTON-NEW



MIU



MONSTERA-VELVET



## PATTERN-VELVET



PIANO



ROSSA



SPELLO



STRONG



TIERRA



VENUS



VERA



## VIENNA-ECO-LEATHER



ZOYA



## This product has additional options:

Width: 70 cm , 75 cm , 80 cm , 85 cm , 90 cm , 95 cm , 100 cm , 105 cm , 110 cm , 115 cm , 120 cm , 125 cm , 130 cm , 135 cm , 140 cm , 145 cm , 150 cm , 155 cm , 160 cm , 165 cm , 170 cm , 175 cm , 180 cm , 185 cm , 190 cm , 195 cm , 200 cm Height: 40 cm , 45 cm , 50 cm Depth: 30 cm , 35 cm , 40 cm Hanger height: 190 cm Number of hangers: 3, 4, 5, 6 Hanger panel side: Left , Right Type of fabric: STRONG-15 (Photo), ANDRE-1300, ANDRE-1301, ANDRE-1302, ANDRE-1303, ANDRE-1304, ANDRE-1305, ANDRE-1306, ANDRE-1307, ANDRE-1308, ANDRE-1309, ANDRE-1310, ART-DECO-VELVET-01, ART-DECO-VELVET