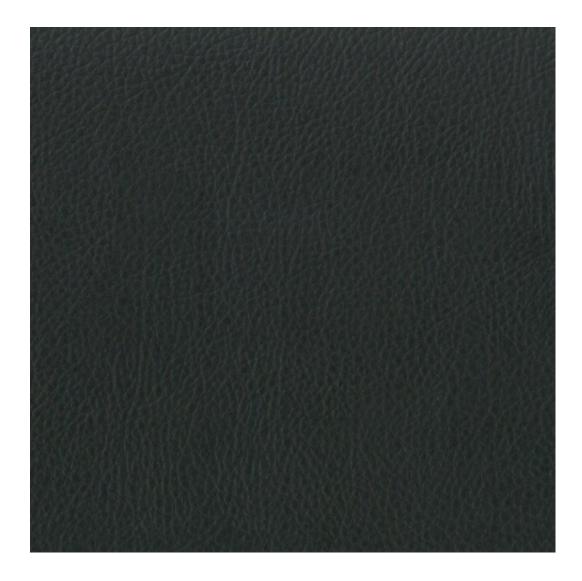

#### Number of hangers:

3 - 6

Choose from parameter

Type of fabric:

Choose from parameter

Type of fabric (Photo):

STRONG-15

Product description