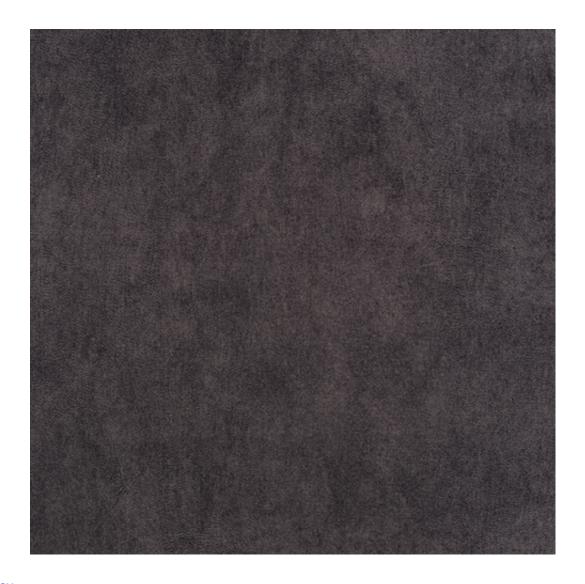

#### Number of hangers:

3 - 6

Choose from parameter

Type of fabric:

Choose from parameter

Type of fabric (Photo):

STRONG-15

Product description