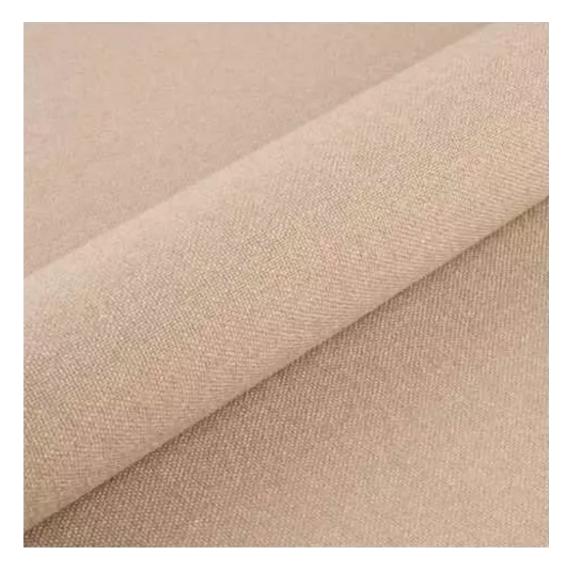

#### Number of hangers:

3 - 6

Choose from parameter

Type of fabric:

Choose from parameter

Type of fabric (Photo):

STRONG-15

Product description

## PATTERN-VELVET

PIANO

ROSSA

SPELLO

STRONG

TIERRA

VENUS

VERA