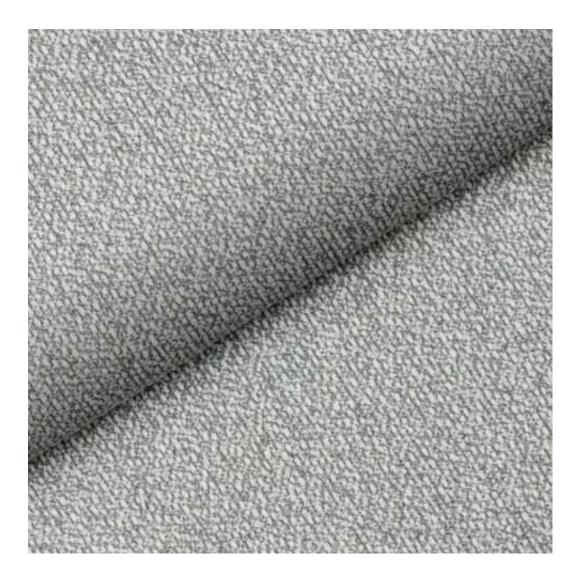

#### Number of hangers:

3 - 6

Choose from parameter

Type of fabric:

Choose from parameter

Type of fabric (Photo):

STRONG-15

Product description

## PATTERN-VELVET

PIANO

ROSSA

SPELLO

STRONG

TIERRA

VENUS

VERA