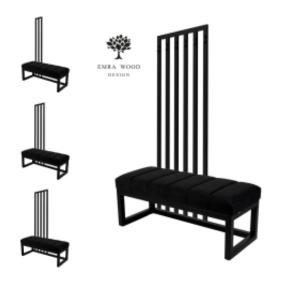

# Upholstered Bench with hanger Industrial style LGM-413 STRONG-15

| Number        | 24858            |
|---------------|------------------|
| Producer code | LGM-413          |
| Manufacturer  | Emra Wood Design |

## **Product description**

Upholstered Bench with hanger Industrial style LGM-413 STRONG-15 | Width: 70 cm - 200 cm | Height: 40 cm - 50 cm | Depth: 30 cm - 40 cm |

Technical data

Product-Code:

#### Upholstered Bench with hanger Industrial style LGM-413 STRONG-15

- A functional and practical bench for hallway, living room, bedroom, dressing room, bathroom, reception and office
- Some bench models have a practical shelf for shoes
- The frame and upholstery are made of the highest quality materials
- Production of the bench according to customer requirements

#### Product features

- Very high-quality and precise workmanship directly from the manufacturer
- The bench features an interchangeable seat to adapt the product to the future appearance of the room
- The bench does not require self-assembly and is delivered to the customer in its entirety
- Take a look at our fabric palette for more options
- We are at your disposal if you have any questions about the product
- By purchasing a product, you are buying a non-prefabricated item made according to specifications (selection of color, upholstery, materials, etc.)