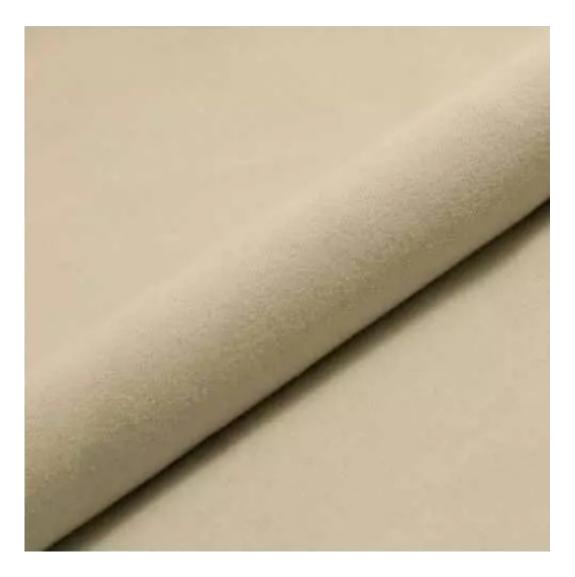

#### Number of hangers:

3 - 6

Choose from parameter

Type of fabric:

Choose from parameter

Type of fabric (Photo):

STRONG-15

Product description