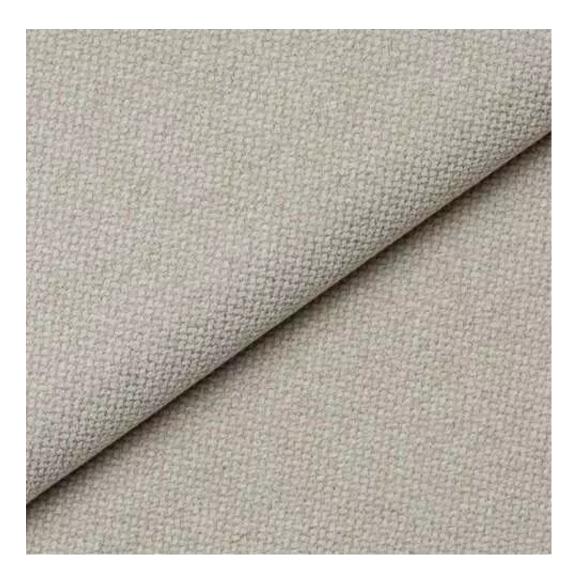

#### Number of hangers:

3 - 6

Choose from parameter

Type of fabric:

Choose from parameter

Type of fabric (Photo):

STRONG-15

Product description

## This product has additional options:

Width: 70 cm , 75 cm , 80 cm , 85 cm , 90 cm , 95 cm , 100 cm , 105 cm , 110 cm , 115 cm , 120 cm , 125 cm , 130 cm , 135 cm , 140 cm , 145 cm , 150 cm , 155 cm , 160 cm , 165 cm , 170 cm , 175 cm , 180 cm , 185 cm , 190 cm , 195 cm , 200 cm Height: 40 cm , 45 cm , 50 cm Depth: 30 cm , 35 cm , 40 cm Hanger height: 190 cm Number of hangers: 3, 4, 5, 6 Hanger panel side: Left , Right Type of fabric: STRONG-15 (Photo), ANDRE-1300, ANDRE-1301, ANDRE-1302, ANDRE-1303, ANDRE-1304, ANDRE-1305, ANDRE-1306, ANDRE-1307, ANDRE-1308, ANDRE-1309, ANDRE-1310, ART-DECO-VELVET-01, ART-DECO-VELVET-02, ART-DECO-VELVET-03, ART-DECO-VELVET-04, ART-DECO-VELVET-05, ART-DECO-VELVET-06, ART-DECO-VELVET-07, ART-DECO-VELVET-08, ART-DECO-VELVET-09, ART-DECO-VELVET-10..11 (write a comment in order), ATOS-111, ATOS-112, ATOS-113, ATOS-114, ATOS-115, ATOS-116, ATOS-117, ATOS-118, ATOS-119, ATOS-120..126 (write a comment in order), AURORA-2480 , AURORA-2481 , AURORA-2482 , AURORA-2483 , AURORA-2484 , AURORA-2485 , AURORA-2486 , AURORA-2487, AURORA-2488, AURORA-2489..2505 (write a comment in order), BALOO-2071, BALOO-2072, BALOO-2073, BALOO-2074 , BALOO-2076 , BALOO-2077 , BALOO-2078 , BALOO-2079 , BALOO-2081 , BALOO-2082...2089 (write a comment in order), BLACK-WHITE-VELVET-01, BLACK-WHITE-VELVET-02, BLACK-WHITE-VELVET-03, BLACK-WHITE-VELVET-04, BLACK-WHITE-VELVET-05, BLACK-WHITE-VELVET-06, BLACK-WHITE-VELVET-07, BLACK-WHITE-VELVET-08, BLACK-WHITE-VELVET-09