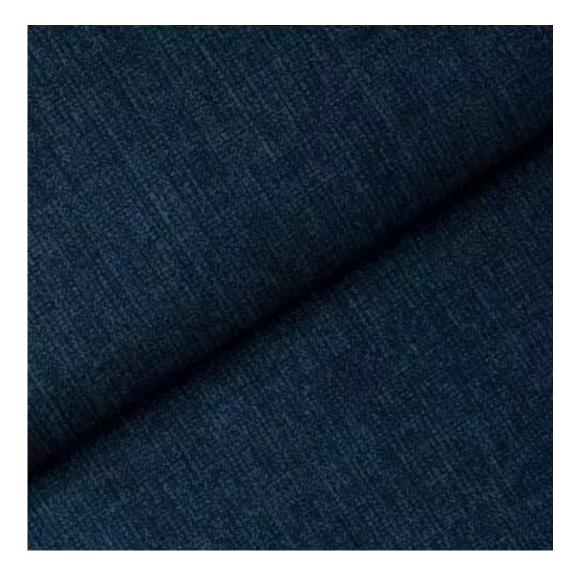

Choose from parameter

Type of fabric:

Choose from parameter

Type of fabric (Photo):

STRONG-14

Product description