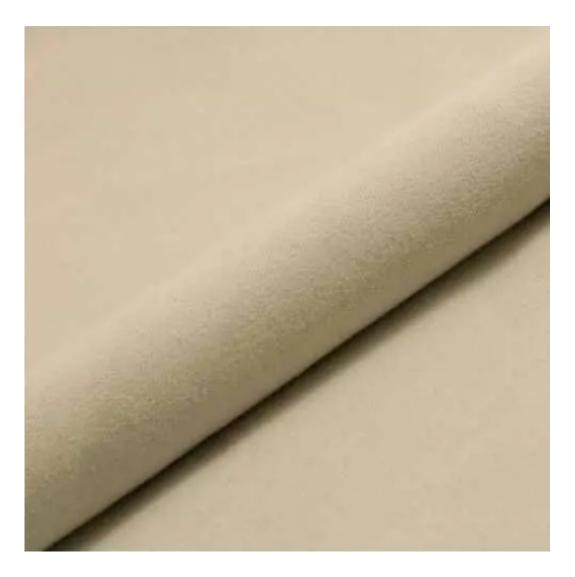

Choose from parameter

Type of fabric:

Choose from parameter

Type of fabric (Photo):

STRONG-14

Product description

#### LGM-413

Catalogue number:

24857

Condition:

New

Bench width:

70 cm - 200 cm

Choose from parameter