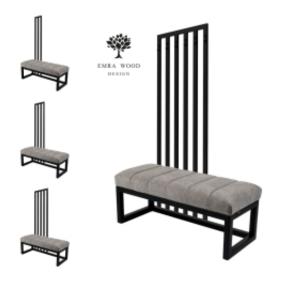

# Upholstered Bench with hanger Industrial style LGM-413 STRONG-14

| Number        | 24857            |
|---------------|------------------|
| Producer code | LGM-413          |
| Manufacturer  | Emra Wood Design |

## **Product description**

Upholstered Bench with hanger Industrial style LGM-413 STRONG-14 | Width: 70 cm - 200 cm | Height: 40 cm - 50 cm | Depth: 30 cm - 40 cm |

Technical data

Product-Code:

#### Upholstered Bench with hanger Industrial style LGM-413 STRONG-14

- A functional and practical bench for hallway, living room, bedroom, dressing room, bathroom, reception and office
- Some bench models have a practical shelf for shoes
- The frame and upholstery are made of the highest quality materials
- Production of the bench according to customer requirements

#### Product features

- Very high-quality and precise workmanship directly from the manufacturer
- The bench features an interchangeable seat to adapt the product to the future appearance of the room
- The bench does not require self-assembly and is delivered to the customer in its entirety
- Take a look at our fabric palette for more options
- We are at your disposal if you have any questions about the product
- By purchasing a product, you are buying a non-prefabricated item made according to specifications (selection of color, upholstery, materials, etc.)