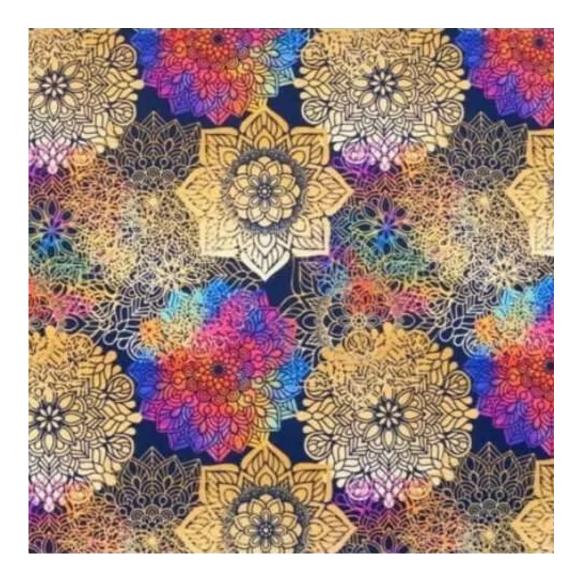

initial expectations. The products we manufacture are functional, aesthetic and made from the highest quality materials.

| <u>u</u>         |  |  |  |
|------------------|--|--|--|
|                  |  |  |  |
| _Q <mark></mark> |  |  |  |

Discover upholstery fabrics for this product

We offer the largest selection of seat fabrics!

Click on fabric name and discover all fabric selection.

ANDRE



ART-DECO-VELVET



#### ATOS-ECO-LEATHER



#### AURORA



BALOO



BLACK-WHITE-VELVET



#### BLOOM



BRAID



CASABLANCA



CHARM-ME



## CHILL-ME



CRUSH



DREAM-VELVET



FLASH



FLORENCE-ECO-LEATHER



#### FLOWER-VELVET



## FUSHION-ECO-LEATHER



#### GEODY



HAMILTON



HEXAGON-VELVET



HOLD-ME



HUSK-VELVET



HYGGE



LEAF-VELVET



LIKE-ME



LINEA



#### MANDALA-VELVET



MAYA



## MILTON-NEW



MIU



MONSTERA-VELVET



## PATTERN-VELVET



PIANO



ROSSA



SPELLO



STRONG



TIERRA



VENUS



VERA



## VIENNA-ECO-LEATHER



ZOYA



### This product has additional options:

Width: 70 cm , 75 cm , 80 cm , 85 cm , 90 cm , 95 cm , 100 cm , 105 cm , 110 cm , 115 cm , 120 cm , 125 cm , 130 cm , 135 cm , 140 cm , 145 cm , 150 cm , 155 cm , 160 cm , 165 cm , 170 cm , 175 cm , 180 cm , 185 cm , 190 cm , 195 cm , 200 cm Height: 40 cm , 45 cm , 50 cm Depth: 30 cm , 35 cm , 40 cm Hanger height: 190 cm Number of hangers: 3, 4, 5, 6 Hanger panel side: Left , Right Type of fabric: STRONG-14 (Photo), ANDRE-1300, ANDRE-1301, ANDRE-1302, ANDRE-1303, ANDRE-1304, ANDRE-1305, ANDRE-1306, ANDRE-1307, ANDRE-1308, ANDRE-1309, ANDRE-1310, ART-DECO-VELVET-01, ART-DECO-VELVE