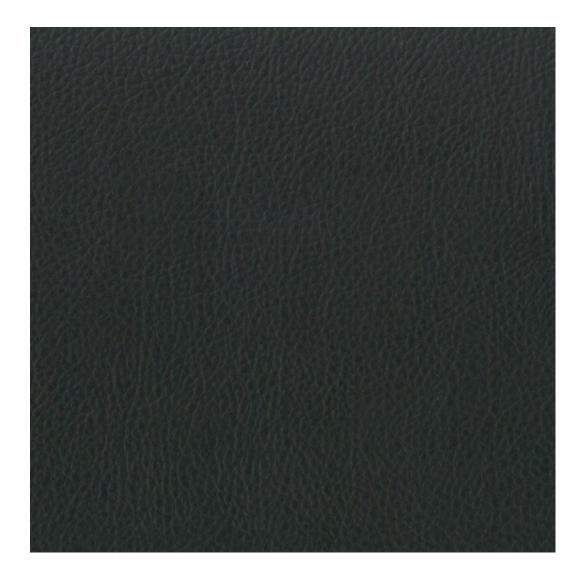

Choose from parameter

Type of fabric:

Choose from parameter

Type of fabric (Photo):

STRONG-14

Product description

## PATTERN-VELVET

PIANO

ROSSA

SPELLO

STRONG

TIERRA

VENUS

VERA