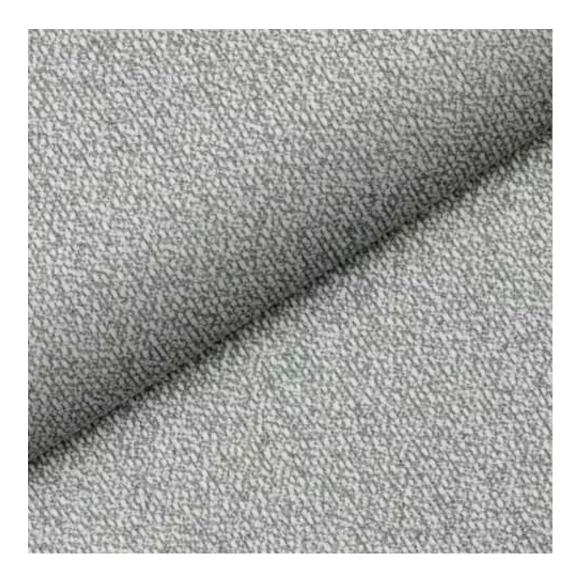

Choose from parameter

Type of fabric:

Choose from parameter

Type of fabric (Photo):

STRONG-14

Product description

## PATTERN-VELVET

PIANO

ROSSA

SPELLO

STRONG

TIERRA

VENUS

VERA