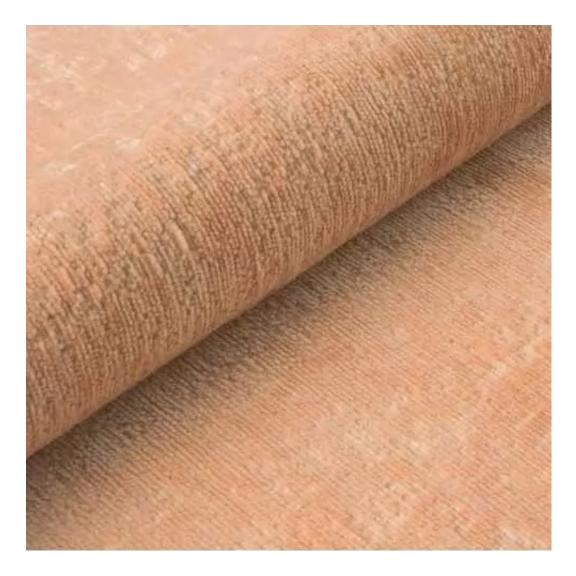

#### Number of hangers:

3 - 6

Choose from parameter

Type of fabric:

Choose from parameter

Type of fabric (Photo):

STRONG-09

Product description