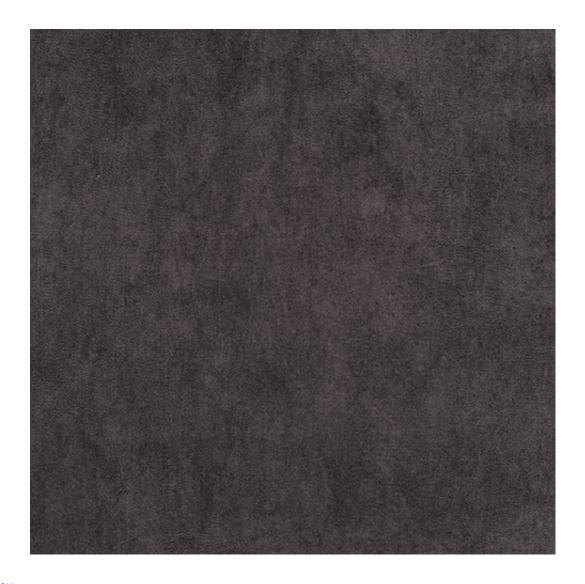

#### Number of hangers:

3 - 6

Choose from parameter

Type of fabric:

Choose from parameter

Type of fabric (Photo):

STRONG-09

Product description