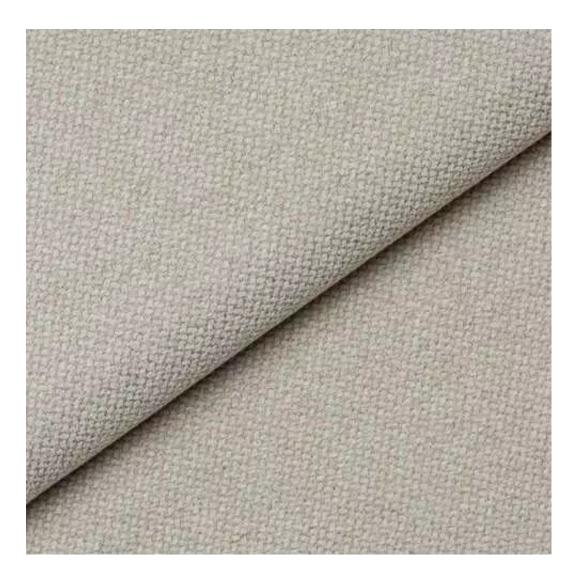

#### Number of hangers:

3 - 6

Choose from parameter

Type of fabric:

Choose from parameter

Type of fabric (Photo):

STRONG-09

Product description

## This product has additional options:

Width: 70 cm , 75 cm , 80 cm , 85 cm , 90 cm , 95 cm , 100 cm , 105 cm , 110 cm , 115 cm , 120 cm , 125 cm , 130 cm , 135 cm , 140 cm , 145 cm , 150 cm , 155 cm , 160 cm , 165 cm , 170 cm , 175 cm , 180 cm , 185 cm , 190 cm , 195 cm , 200 cm Height: 40 cm , 45 cm , 50 cm Depth: 30 cm , 35 cm , 40 cm Hanger height: 190 cm Number of hangers: 3, 4, 5, 6 Hanger panel side: Left , Right Type of fabric: STRONG-09 (Photo), ANDRE-1300, ANDRE-1301, ANDRE-1302, ANDRE-1303, ANDRE-1304, ANDRE-1305, ANDRE-1306, ANDRE-1307, ANDRE-1308, ANDRE-1309, ANDRE-1310, ART-DECO-VELVET-01, ART-DECO-VELVET-02, ART-DECO-VELVET-03, ART-DECO-VELVET-04, ART-DECO-VELVET-05, ART-DECO-VELVET-06, ART-DECO-VELVET-07, ART-DECO-VELVET-08, ART-DECO-VELVET-09, ART-DECO-VELVET-10..11 (write a comment in order), ATOS-111, ATOS-112, ATOS-113, ATOS-114, ATOS-115, ATOS-116, ATOS-117, ATOS-118, ATOS-119, ATOS-120..126 (write a comment in order), AURORA-2480 , AURORA-2481 , AURORA-2482 , AURORA-2483 , AURORA-2484 , AURORA-2485 , AURORA-2486 , AURORA-2487, AURORA-2488, AURORA-2489..2505 (write a comment in order), BALOO-2071, BALOO-2072, BALOO-2073, BALOO-2074 , BALOO-2076 , BALOO-2077 , BALOO-2078 , BALOO-2079 , BALOO-2081 , BALOO-2082...2089 (write a comment in order), BLACK-WHITE-VELVET-01, BLACK-WHITE-VELVET-02, BLACK-WHITE-VELVET-03, BLACK-WHITE-VELVET-04, BLACK-WHITE-VELVET-05, BLACK-WHITE-VELVET-06, BLACK-WHITE-VELVET-07, BLACK-WHITE-VELVET-08, BLACK-WHITE-VELVET-09