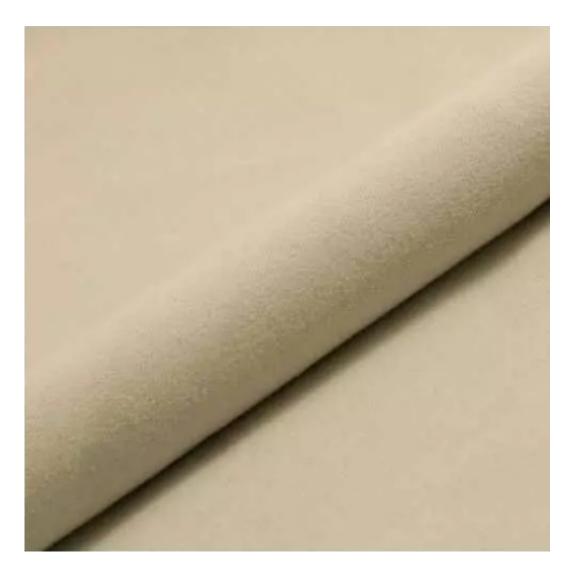

#### Number of hangers:

3 - 6

Choose from parameter

Type of fabric:

Choose from parameter

Type of fabric (Photo):

STRONG-09

Product description

## This product has additional options:

Width: 70 cm , 75 cm , 80 cm , 85 cm , 90 cm , 95 cm , 100 cm , 105 cm , 110 cm , 115 cm , 120 cm , 125 cm , 130 cm , 135 cm , 140 cm , 145 cm , 150 cm , 155 cm , 160 cm , 165 cm , 170 cm , 175 cm , 180 cm , 185 cm , 190 cm , 195 cm , 200 cm Height: 40 cm , 45 cm , 50 cm Depth: 30 cm , 35 cm , 40 cm Hanger height: 190 cm Number of hangers: 3, 4, 5, 6 Hanger panel side: Left , Right Type of fabric: STRONG-09 (Photo), ANDRE-1300, ANDRE-1301, ANDRE-1302, ANDRE-1303, ANDRE-1304, ANDRE-1305, ANDRE-1306, ANDRE-1307, ANDRE-1308, ANDRE-1309, ANDRE-1310, ART-DECO-VELVET-01, ART-DECO-VELVET-02, ART-DECO-VELVET-03, ART-DECO-VELVET-04, ART-DECO-VELVET-05, ART-DECO-VELVET-06, ART-DECO-VELVET-07, ART-DECO-VELVET-08, ART-DECO-VELVET-09, ART-DECO-VELVET-10..11 (write a comment in order), ATOS-111, ATOS-112, ATOS-113, ATOS-114, ATOS-115, ATOS-116, ATOS-117, ATOS-118, ATOS-119, ATOS-120..126 (write a comment in order), AURORA-2480 , AURORA-2481 , AURORA-2482 , AURORA-2483 , AURORA-2484 , AURORA-2485 , AURORA-2486 , AURORA-2487, AURORA-2488, AURORA-2489..2505 (write a comment in order), BALOO-2071, BALOO-2072, BALOO-2073, BALOO-2074 , BALOO-2076 , BALOO-2077 , BALOO-2078 , BALOO-2079 , BALOO-2081 , BALOO-2082...2089 (write a comment in order), BLACK-WHITE-VELVET-01, BLACK-WHITE-VELVET-02, BLACK-WHITE-VELVET-03, BLACK-WHITE-VELVET-04, BLACK-WHITE-VELVET-05, BLACK-WHITE-VELVET-06, BLACK-WHITE-VELVET-07, BLACK-WHITE-VELVET-08, BLACK-WHITE-VELVET-09