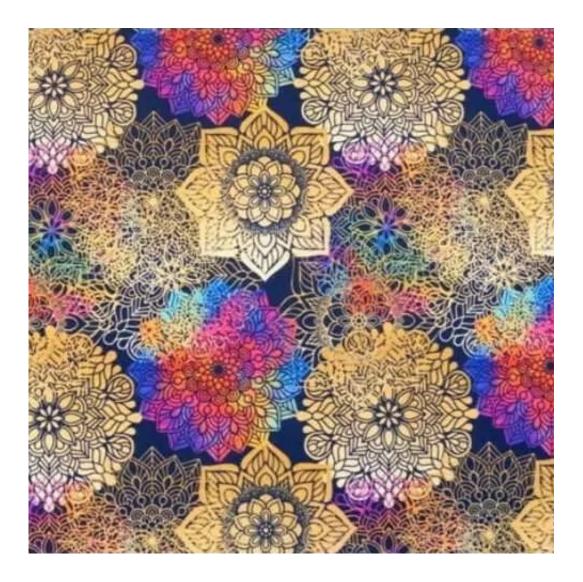

xceeds initial expectations. The products we manufacture are functional, aesthetic and made from the highest quality materials.

| <u>u</u>         |  |  |  |
|------------------|--|--|--|
|                  |  |  |  |
| _Q <mark></mark> |  |  |  |

Discover upholstery fabrics for this product

We offer the largest selection of seat fabrics!

Click on fabric name and discover all fabric selection.

ANDRE



ART-DECO-VELVET



### ATOS-ECO-LEATHER



### AURORA



BALOO



BLACK-WHITE-VELVET



### BLOOM



BRAID



CASABLANCA



CHARM-ME



## CHILL-ME



CRUSH



DREAM-VELVET



FLASH



FLORENCE-ECO-LEATHER



### FLOWER-VELVET



## FUSHION-ECO-LEATHER



### GEODY



HAMILTON



HEXAGON-VELVET



HOLD-ME



HUSK-VELVET



HYGGE



LEAF-VELVET



LIKE-ME



LINEA



### MANDALA-VELVET



MAYA



## MILTON-NEW



MIU



MONSTERA-VELVET



## PATTERN-VELVET



PIANO



ROSSA



SPELLO



STRONG



TIERRA



VENUS



VERA



## VIENNA-ECO-LEATHER



ZOYA



## This product has additional options:

Width: 70 cm , 75 cm , 80 cm , 85 cm , 90 cm , 95 cm , 100 cm , 105 cm , 110 cm , 115 cm , 120 cm , 125 cm , 130 cm , 135 cm , 140 cm , 145 cm , 150 cm , 155 cm , 160 cm , 165 cm , 170 cm , 175 cm , 180 cm , 185 cm , 190 cm , 195 cm , 200 cm Height: 40 cm , 45 cm , 50 cm Depth: 30 cm , 35 cm , 40 cm Hanger height: 190 cm Number of hangers: 3, 4, 5, 6 Hanger panel side: Left , Right Type of fabric: STRONG-09 (Photo), ANDRE-1300, ANDRE-1301, ANDRE-1302, ANDRE-1303, ANDRE-1304, ANDRE-1305, ANDRE-1306, ANDRE-1307, ANDRE-1308, ANDRE-1309, ANDRE-1310, ART-DECO-VELVET-01, ART-DECO-VELVET