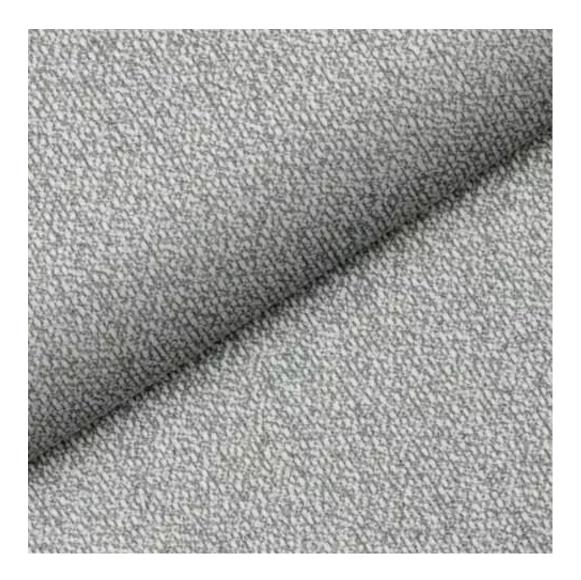

#### Number of hangers:

3 - 6

Choose from parameter

Type of fabric:

Choose from parameter

Type of fabric (Photo):

STRONG-09

Product description

## PATTERN-VELVET

PIANO

ROSSA

SPELLO

STRONG

TIERRA

VENUS

VERA

## This product has additional options:

Width: 70 cm , 75 cm , 80 cm , 85 cm , 90 cm , 95 cm , 100 cm , 105 cm , 110 cm , 115 cm , 120 cm , 125 cm , 130 cm , 135 cm , 140 cm , 145 cm , 150 cm , 155 cm , 160 cm , 165 cm , 170 cm , 175 cm , 180 cm , 185 cm , 190 cm , 195 cm , 200 cm Height: 40 cm , 45 cm , 50 cm Depth: 30 cm , 35 cm , 40 cm Hanger height: 190 cm Number of hangers: 3, 4, 5, 6 Hanger panel side: Left , Right Type of fabric: STRONG-09 (Photo), ANDRE-1300, ANDRE-1301, ANDRE-1302, ANDRE-1303, ANDRE-1304, ANDRE-1305, ANDRE-1306, ANDRE-1307, ANDRE-1308, ANDRE-1309, ANDRE-1310, ART-DECO-VELVET-01, ART-DECO-VELVET-02, ART-DECO-VELVET-03, ART-DECO-VELVET-04, ART-DECO-VELVET-05, ART-DECO-VELVET-06, ART-DECO-VELVET-07, ART-DECO-VELVET-08, ART-DECO-VELVET-09, ART-DECO-VELVET-10..11 (write a comment in order), ATOS-111, ATOS-112, ATOS-113, ATOS-114, ATOS-115, ATOS-116, ATOS-117, ATOS-118, ATOS-119, ATOS-120..126 (write a comment in order), AURORA-2480 , AURORA-2481 , AURORA-2482 , AURORA-2483 , AURORA-2484 , AURORA-2485 , AURORA-2486 , AURORA-2487, AURORA-2488, AURORA-2489..2505 (write a comment in order), BALOO-2071, BALOO-2072, BALOO-2073, BALOO-2074 , BALOO-2076 , BALOO-2077 , BALOO-2078 , BALOO-2079 , BALOO-2081 , BALOO-2082...2089 (write a comment in order), BLACK-WHITE-VELVET-01, BLACK-WHITE-VELVET-02, BLACK-WHITE-VELVET-03, BLACK-WHITE-VELVET-04, BLACK-WHITE-VELVET-05, BLACK-WHITE-VELVET-06, BLACK-WHITE-VELVET-07, BLACK-WHITE-VELVET-08, BLACK-WHITE-VELVET-09