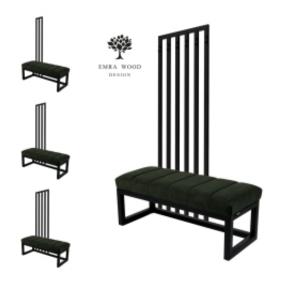

# Upholstered Bench with hanger Industrial style LGM-413 STRONG-09

| Number        | 24856            |
|---------------|------------------|
| Producer code | LGM-413          |
| Manufacturer  | Emra Wood Design |

## **Product description**

Upholstered Bench with hanger Industrial style LGM-413 STRONG-09 | Width: 70 cm - 200 cm | Height: 40 cm - 50 cm | Depth: 30 cm - 40 cm |

Technical data

Product-Code:

#### Upholstered Bench with hanger Industrial style LGM-413 STRONG-09

- A functional and practical bench for hallway, living room, bedroom, dressing room, bathroom, reception and office
- Some bench models have a practical shelf for shoes
- The frame and upholstery are made of the highest quality materials
- Production of the bench according to customer requirements

#### Product features

- Very high-quality and precise workmanship directly from the manufacturer
- The bench features an interchangeable seat to adapt the product to the future appearance of the room
- The bench does not require self-assembly and is delivered to the customer in its entirety
- Take a look at our fabric palette for more options
- We are at your disposal if you have any questions about the product
- By purchasing a product, you are buying a non-prefabricated item made according to specifications (selection of color, upholstery, materials, etc.)