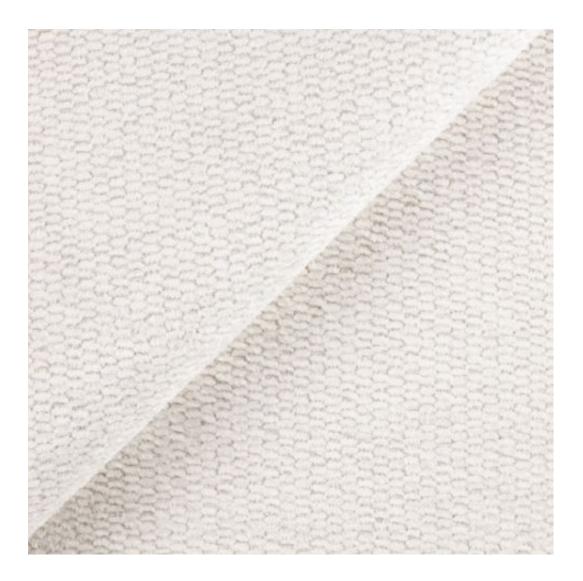

## This product has additional options:

Width: 70 cm , 75 cm , 80 cm , 85 cm , 90 cm , 95 cm , 100 cm , 105 cm , 110 cm , 115 cm , 120 cm , 125 cm , 130 cm , 135 cm , 140 cm , 145 cm , 150 cm , 155 cm , 160 cm , 165 cm , 170 cm , 175 cm , 180 cm , 185 cm , 190 cm , 195 cm , 200 cm Height: 40 cm , 45 cm , 50 cm Depth: 30 cm , 35 cm , 40 cm Hanger height: 190 cm Number of hangers: 3, 4, 5, 6 Hanger panel side: Left , Right Type of fabric: STRONG-09 (Photo), ANDRE-1300, ANDRE-1301, ANDRE-1302, ANDRE-1303, ANDRE-1304, ANDRE-1305, ANDRE-1306, ANDRE-1307, ANDRE-1308, ANDRE-1309, ANDRE-1310, ART-DECO-VELVET-01, ART-DECO-VELVET-02, ART-DECO-VELVET-03, ART-DECO-VELVET-04, ART-DECO-VELVET-05, ART-DECO-VELVET-06, ART-DECO-VELVET-07, ART-DECO-VELVET-08, ART-DECO-VELVET-09, ART-DECO-VELVET-10..11 (write a comment in order), ATOS-111, ATOS-112, ATOS-113, ATOS-114, ATOS-115, ATOS-116, ATOS-117, ATOS-118, ATOS-119, ATOS-120..126 (write a comment in order), AURORA-2480 , AURORA-2481 , AURORA-2482 , AURORA-2483 , AURORA-2484 , AURORA-2485 , AURORA-2486 , AURORA-2487, AURORA-2488, AURORA-2489..2505 (write a comment in order), BALOO-2071, BALOO-2072, BALOO-2073, BALOO-2074 , BALOO-2076 , BALOO-2077 , BALOO-2078 , BALOO-2079 , BALOO-2081 , BALOO-2082...2089 (write a comment in order), BLACK-WHITE-VELVET-01, BLACK-WHITE-VELVET-02, BLACK-WHITE-VELVET-03, BLACK-WHITE-VELVET-04, BLACK-WHITE-VELVET-05, BLACK-WHITE-VELVET-06, BLACK-WHITE-VELVET-07, BLACK-WHITE-VELVET-08, BLACK-WHITE-VELVET-09