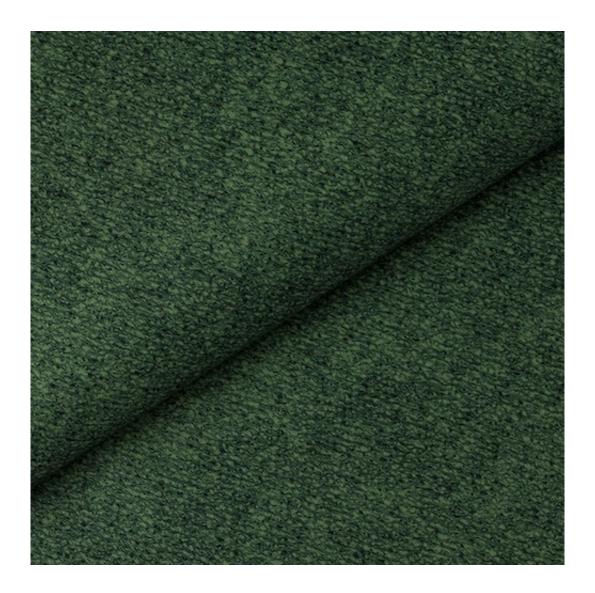

#### Number of hangers:

3 - 6

Choose from parameter

Type of fabric:

Choose from parameter

Type of fabric (Photo):

STRONG-09

Product description

## PATTERN-VELVET

PIANO

ROSSA

SPELLO

STRONG

TIERRA

VENUS

VERA