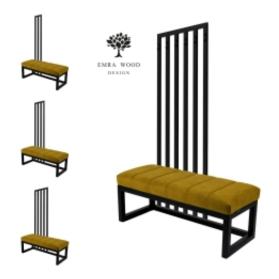

# Upholstered Bench with hanger Industrial style LGM-413 STRONG-07

| Number        | 24855            |
|---------------|------------------|
| Producer code | LGM-413          |
| Manufacturer  | Emra Wood Design |

## **Product description**

Upholstered Bench with hanger Industrial style LGM-413 STRONG-07 | Width: 70 cm - 200 cm | Height: 40 cm - 50 cm | Depth: 30 cm - 40 cm |

Technical data

Product-Code:

| LGM-413                 |  |  |  |
|-------------------------|--|--|--|
| Catalogue number:       |  |  |  |
| 24855                   |  |  |  |
| Condition:              |  |  |  |
| New                     |  |  |  |
| Bench width:            |  |  |  |
| 70 cm - 200 cm          |  |  |  |
| Choose from parameter   |  |  |  |
| Bench height:           |  |  |  |
| 40 cm - 50 cm           |  |  |  |
| Choose from parameter   |  |  |  |
| Bench depth:            |  |  |  |
| 30 cm - 40 cm           |  |  |  |
| Choose from parameter   |  |  |  |
| Number of hangers:      |  |  |  |
| 3 - 6                   |  |  |  |
| Choose from parameter   |  |  |  |
| Type of fabric:         |  |  |  |
| Choose from parameter   |  |  |  |
| Type of fabric (Photo): |  |  |  |
| STRONG-07               |  |  |  |
|                         |  |  |  |
|                         |  |  |  |
|                         |  |  |  |

#### Upholstered Bench with hanger Industrial style LGM-413 STRONG-07

- · A functional and practical bench for hallway, living room, bedroom, dressing room, bathroom, reception and office
- Some bench models have a practical shelf for shoes
- The frame and upholstery are made of the highest quality materials
- Production of the bench according to customer requirements

#### **Product features**

- Very high-quality and precise workmanship directly from the manufacturer
- The bench features an interchangeable seat to adapt the product to the future appearance of the room
- The bench does not require self-assembly and is delivered to the customer in its entirety
- Take a look at our fabric palette for more options
- We are at your disposal if you have any questions about the product
- By purchasing a product, you are buying a non-prefabricated item made according to specifications (selection of color, upholstery, materials, etc.)