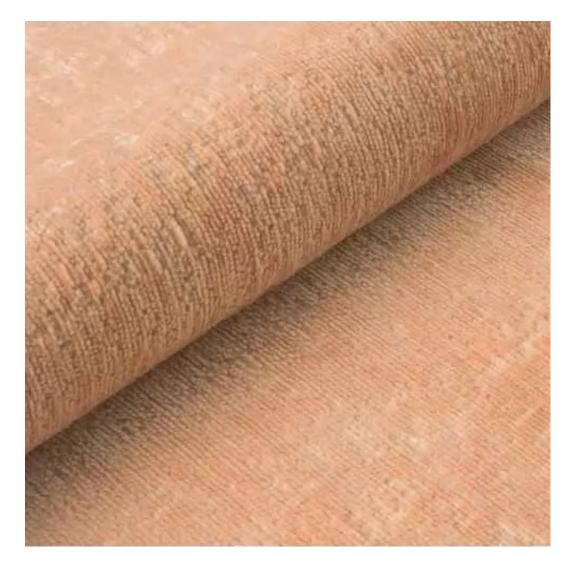

# **Product description**

Upholstered Bench with hanger Industrial style LGM-413 HOLD-ME-31 | Width: 70 cm - 200 cm | Height: 40 cm - 50 cm | Depth: 30 cm - 40 cm |

Technical data

Product-Code:

| LGM-413                 |  |  |  |
|-------------------------|--|--|--|
| Catalogue number:       |  |  |  |
| 24854                   |  |  |  |
| Condition:              |  |  |  |
| New                     |  |  |  |
| Bench width:            |  |  |  |
| 70 cm - 200 cm          |  |  |  |
| Choose from parameter   |  |  |  |
| Bench height:           |  |  |  |
| 40 cm - 50 cm           |  |  |  |
| Choose from parameter   |  |  |  |
| Bench depth:            |  |  |  |
| 30 cm - 40 cm           |  |  |  |
| Choose from parameter   |  |  |  |
| Number of hangers:      |  |  |  |
| 3 - 6                   |  |  |  |
| Choose from parameter   |  |  |  |
| Type of fabric:         |  |  |  |
| Choose from parameter   |  |  |  |
| Type of fabric (Photo): |  |  |  |
| HOLD-ME-31              |  |  |  |
|                         |  |  |  |
|                         |  |  |  |
|                         |  |  |  |

Height: 40 cm , 45 cm , 50 cm Depth: 30 cm , 35 cm , 40 cm Hanger height: 190 cm Number of hangers: 3 , 4 , 5 , 6 Hanger panel side: Left , Right

Type of fabric: HOLD-ME-31 (Photo), ANDRE-1300, ANDRE-1301, ANDRE-1302, ANDRE-1303, ANDRE-1304, ANDRE-1305, ANDRE-1306, ANDRE-1307, ANDRE-1308, ANDRE-1309, ANDRE-1310, ART-DECO-VELVET-01, ART-DECO-VELVET-02, ART-DECO-VELVET-03, ART-DECO-VELVET-04, ART-DECO-VELVET-05, ART-DECO-VELVET-06, ART-DECO-VELVET-07, ART-DECO-VELVET-09, ART-DECO-VELVET-09, ART-DECO-VELVET-09, ART-DECO-VELVET-10..11 (write a comment in order), ATOS-111, ATOS-112, ATOS-113, ATOS-114, ATOS-115, ATOS-116, ATOS-117, ATOS-118, ATOS-119, ATOS-120..126 (write a comment in order), AURORA-2481, AURORA-2482, AURORA-2483, AURORA-2484, AURORA-2485, AURORA-2486, AURORA-2487, AURORA-2488, AURORA-2489..2505 (write a comment in order), BALOO-2071, BALOO-2072, BALOO-2073, BALOO-2074, BALOO-2076, BALOO-2077, BALOO-2078, BALOO-2079, BALOO-2081, BALOO-2082..2089 (write a comment in order), BLACK-WHITE-VELVET-01, BLACK-WHITE-VELVET-03, BLACK-WHITE-VELVET-03, BLACK-WHITE-VELVET-09, BLACK-WHITE-VELVET-