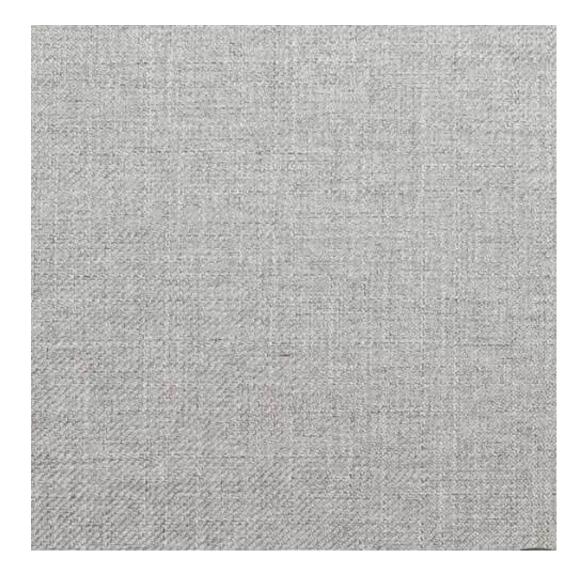

# **Product description**

Upholstered Bench with hanger Industrial style LGM-413 HOLD-ME-31 | Width: 70 cm - 200 cm | Height: 40 cm - 50 cm | Depth: 30 cm - 40 cm |

Technical data

Product-Code:

| LGM-413                 |  |  |  |
|-------------------------|--|--|--|
| Catalogue number:       |  |  |  |
| 24854                   |  |  |  |
| Condition:              |  |  |  |
| New                     |  |  |  |
| Bench width:            |  |  |  |
| 70 cm - 200 cm          |  |  |  |
| Choose from parameter   |  |  |  |
| Bench height:           |  |  |  |
| 40 cm - 50 cm           |  |  |  |
| Choose from parameter   |  |  |  |
| Bench depth:            |  |  |  |
| 30 cm - 40 cm           |  |  |  |
| Choose from parameter   |  |  |  |
| Number of hangers:      |  |  |  |
| 3 - 6                   |  |  |  |
| Choose from parameter   |  |  |  |
| Type of fabric:         |  |  |  |
| Choose from parameter   |  |  |  |
| Type of fabric (Photo): |  |  |  |
| HOLD-ME-31              |  |  |  |
|                         |  |  |  |
|                         |  |  |  |
|                         |  |  |  |

Height: 40 cm , 45 cm , 50 cm Depth: 30 cm , 35 cm , 40 cm Hanger height: 190 cm Number of hangers: 3 , 4 , 5 , 6 Hanger panel side: Left , Right

Type of fabric: HOLD-ME-31 (Photo), ANDRE-1300, ANDRE-1301, ANDRE-1302, ANDRE-1303, ANDRE-1304, ANDRE-1305, ANDRE-1306, ANDRE-1307, ANDRE-1308, ANDRE-1309, ANDRE-1310, ART-DECO-VELVET-01, ART-DECO-VELVET-02, ART-DECO-VELVET-03, ART-DECO-VELVET-04, ART-DECO-VELVET-05, ART-DECO-VELVET-06, ART-DECO-VELVET-07, ART-DECO-VELVET-09, ART-DECO-VELVET-09, ART-DECO-VELVET-09, ART-DECO-VELVET-10..11 (write a comment in order), ATOS-111, ATOS-112, ATOS-113, ATOS-114, ATOS-115, ATOS-116, ATOS-117, ATOS-118, ATOS-119, ATOS-120..126 (write a comment in order), AURORA-2481, AURORA-2482, AURORA-2483, AURORA-2484, AURORA-2485, AURORA-2486, AURORA-2487, AURORA-2488, AURORA-2489..2505 (write a comment in order), BALOO-2071, BALOO-2072, BALOO-2073, BALOO-2074, BALOO-2076, BALOO-2077, BALOO-2078, BALOO-2079, BALOO-2081, BALOO-2082..2089 (write a comment in order), BLACK-WHITE-VELVET-01, BLACK-WHITE-VELVET-03, BLACK-WHITE-VELVET-03, BLACK-WHITE-VELVET-09, BLACK-WHITE-VELVET-