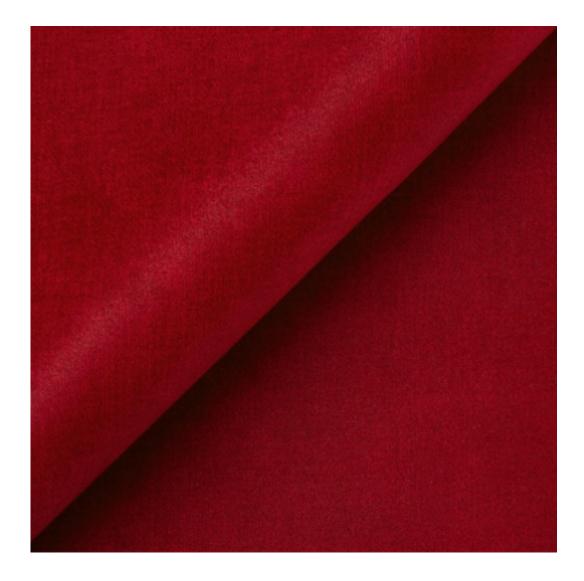

# **Product description**

Upholstered Bench with hanger Industrial style LGM-413 HOLD-ME-31 | Width: 70 cm - 200 cm | Height: 40 cm - 50 cm | Depth: 30 cm - 40 cm |

Technical data

Product-Code:

| LGM-413                 |  |  |  |
|-------------------------|--|--|--|
| Catalogue number:       |  |  |  |
| 24854                   |  |  |  |
| Condition:              |  |  |  |
| New                     |  |  |  |
| Bench width:            |  |  |  |
| 70 cm - 200 cm          |  |  |  |
| Choose from parameter   |  |  |  |
| Bench height:           |  |  |  |
| 40 cm - 50 cm           |  |  |  |
| Choose from parameter   |  |  |  |
| Bench depth:            |  |  |  |
| 30 cm - 40 cm           |  |  |  |
| Choose from parameter   |  |  |  |
| Number of hangers:      |  |  |  |
| 3 - 6                   |  |  |  |
| Choose from parameter   |  |  |  |
| Type of fabric:         |  |  |  |
| Choose from parameter   |  |  |  |
| Type of fabric (Photo): |  |  |  |
| HOLD-ME-31              |  |  |  |
|                         |  |  |  |
|                         |  |  |  |
|                         |  |  |  |

| Discover upholstery fabrics for this product            |
|---------------------------------------------------------|
| We offer the largest selection of seat fabrics!         |
| Click on fabric name and discover all fabric selection. |

FUSHION-ECO-LEATHER

**GEODY** 

**HAMILTON** 

**HEXAGON-VELVET** 

HOLD-ME

**HUSK-VELVET** 

HYGGE

LEAF-VELVET