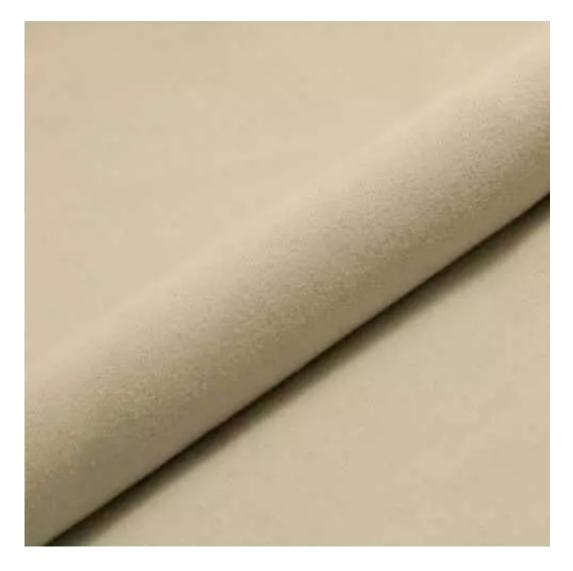

# **Product description**

Upholstered Bench with hanger Industrial style LGM-413 HOLD-ME-31 | Width: 70 cm - 200 cm | Height: 40 cm - 50 cm | Depth: 30 cm - 40 cm |

Technical data

Product-Code:

| LGM-413                 |  |  |  |
|-------------------------|--|--|--|
| Catalogue number:       |  |  |  |
| 24854                   |  |  |  |
| Condition:              |  |  |  |
| New                     |  |  |  |
| Bench width:            |  |  |  |
| 70 cm - 200 cm          |  |  |  |
| Choose from parameter   |  |  |  |
| Bench height:           |  |  |  |
| 40 cm - 50 cm           |  |  |  |
| Choose from parameter   |  |  |  |
| Bench depth:            |  |  |  |
| 30 cm - 40 cm           |  |  |  |
| Choose from parameter   |  |  |  |
| Number of hangers:      |  |  |  |
| 3 - 6                   |  |  |  |
| Choose from parameter   |  |  |  |
| Type of fabric:         |  |  |  |
| Choose from parameter   |  |  |  |
| Type of fabric (Photo): |  |  |  |
| HOLD-ME-31              |  |  |  |
|                         |  |  |  |
|                         |  |  |  |
|                         |  |  |  |

Height: 40 cm , 45 cm , 50 cm Depth: 30 cm , 35 cm , 40 cm Hanger height: 190 cm Number of hangers: 3 , 4 , 5 , 6 Hanger panel side: Left , Right

Type of fabric: HOLD-ME-31 (Photo), ANDRE-1300, ANDRE-1301, ANDRE-1302, ANDRE-1303, ANDRE-1304, ANDRE-1305, ANDRE-1306, ANDRE-1307, ANDRE-1308, ANDRE-1309, ANDRE-1310, ART-DECO-VELVET-01, ART-DECO-VELVET-02, ART-DECO-VELVET-03, ART-DECO-VELVET-04, ART-DECO-VELVET-05, ART-DECO-VELVET-06, ART-DECO-VELVET-07, ART-DECO-VELVET-09, ART-DECO-VELVET-09, ART-DECO-VELVET-09, ART-DECO-VELVET-10..11 (write a comment in order), ATOS-111, ATOS-112, ATOS-113, ATOS-114, ATOS-115, ATOS-116, ATOS-117, ATOS-118, ATOS-119, ATOS-120..126 (write a comment in order), AURORA-2481, AURORA-2482, AURORA-2483, AURORA-2484, AURORA-2485, AURORA-2486, AURORA-2487, AURORA-2488, AURORA-2489..2505 (write a comment in order), BALOO-2071, BALOO-2072, BALOO-2073, BALOO-2074, BALOO-2076, BALOO-2077, BALOO-2078, BALOO-2079, BALOO-2081, BALOO-2082..2089 (write a comment in order), BLACK-WHITE-VELVET-01, BLACK-WHITE-VELVET-03, BLACK-WHITE-VELVET-03, BLACK-WHITE-VELVET-09, BLACK-WHITE-VELVET-