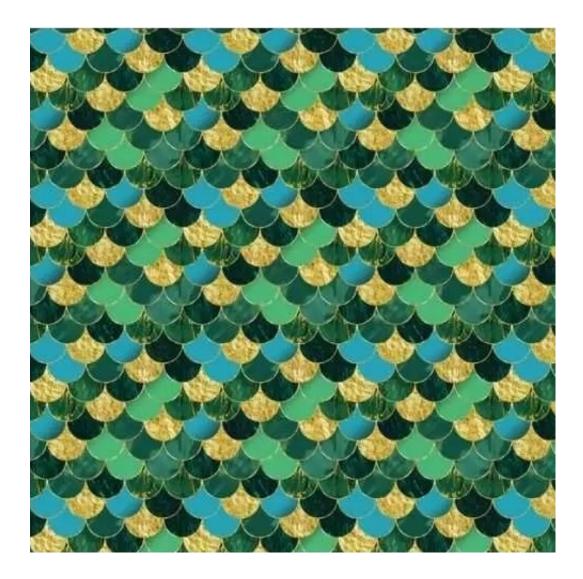

# **Product description**

Upholstered Bench with hanger Industrial style LGM-413 HOLD-ME-31 | Width: 70 cm - 200 cm | Height: 40 cm - 50 cm | Depth: 30 cm - 40 cm |

Technical data

Product-Code:

| LGM-413                 |  |  |  |
|-------------------------|--|--|--|
| Catalogue number:       |  |  |  |
| 24854                   |  |  |  |
| Condition:              |  |  |  |
| New                     |  |  |  |
| Bench width:            |  |  |  |
| 70 cm - 200 cm          |  |  |  |
| Choose from parameter   |  |  |  |
| Bench height:           |  |  |  |
| 40 cm - 50 cm           |  |  |  |
| Choose from parameter   |  |  |  |
| Bench depth:            |  |  |  |
| 30 cm - 40 cm           |  |  |  |
| Choose from parameter   |  |  |  |
| Number of hangers:      |  |  |  |
| 3 - 6                   |  |  |  |
| Choose from parameter   |  |  |  |
| Type of fabric:         |  |  |  |
| Choose from parameter   |  |  |  |
| Type of fabric (Photo): |  |  |  |
| HOLD-ME-31              |  |  |  |
|                         |  |  |  |
|                         |  |  |  |
|                         |  |  |  |

Height: 40 cm , 45 cm , 50 cm Depth: 30 cm , 35 cm , 40 cm Hanger height: 190 cm Number of hangers: 3 , 4 , 5 , 6 Hanger panel side: Left , Right

Type of fabric: HOLD-ME-31 (Photo), ANDRE-1300, ANDRE-1301, ANDRE-1302, ANDRE-1303, ANDRE-1304, ANDRE-1305, ANDRE-1306, ANDRE-1307, ANDRE-1308, ANDRE-1309, ANDRE-1310, ART-DECO-VELVET-01, ART-DECO-VELVET-02, ART-DECO-VELVET-03, ART-DECO-VELVET-04, ART-DECO-VELVET-05, ART-DECO-VELVET-06, ART-DECO-VELVET-07, ART-DECO-VELVET-09, ART-DECO-VELVET-09, ART-DECO-VELVET-09, ART-DECO-VELVET-10..11 (write a comment in order), ATOS-111, ATOS-112, ATOS-113, ATOS-114, ATOS-115, ATOS-116, ATOS-117, ATOS-118, ATOS-119, ATOS-120..126 (write a comment in order), AURORA-2481, AURORA-2482, AURORA-2483, AURORA-2484, AURORA-2485, AURORA-2486, AURORA-2487, AURORA-2488, AURORA-2489..2505 (write a comment in order), BALOO-2071, BALOO-2072, BALOO-2073, BALOO-2074, BALOO-2076, BALOO-2077, BALOO-2078, BALOO-2079, BALOO-2081, BALOO-2082..2089 (write a comment in order), BLACK-WHITE-VELVET-01, BLACK-WHITE-VELVET-03, BLACK-WHITE-VELVET-03, BLACK-WHITE-VELVET-09, BLACK-WHITE-VELVET-