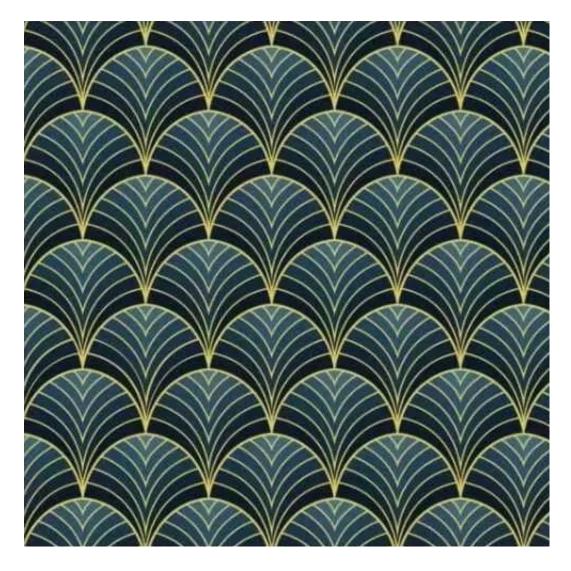

# **Product description**

Upholstered Bench with hanger Industrial style LGM-413 HOLD-ME-31 | Width: 70 cm - 200 cm | Height: 40 cm - 50 cm | Depth: 30 cm - 40 cm |

Technical data

Product-Code:

| LGM-413                 |  |  |  |
|-------------------------|--|--|--|
| Catalogue number:       |  |  |  |
| 24854                   |  |  |  |
| Condition:              |  |  |  |
| New                     |  |  |  |
| Bench width:            |  |  |  |
| 70 cm - 200 cm          |  |  |  |
| Choose from parameter   |  |  |  |
| Bench height:           |  |  |  |
| 40 cm - 50 cm           |  |  |  |
| Choose from parameter   |  |  |  |
| Bench depth:            |  |  |  |
| 30 cm - 40 cm           |  |  |  |
| Choose from parameter   |  |  |  |
| Number of hangers:      |  |  |  |
| 3 - 6                   |  |  |  |
| Choose from parameter   |  |  |  |
| Type of fabric:         |  |  |  |
| Choose from parameter   |  |  |  |
| Type of fabric (Photo): |  |  |  |
| HOLD-ME-31              |  |  |  |
|                         |  |  |  |
|                         |  |  |  |
|                         |  |  |  |

Height: 40 cm , 45 cm , 50 cm Depth: 30 cm , 35 cm , 40 cm Hanger height: 190 cm Number of hangers: 3 , 4 , 5 , 6 Hanger panel side: Left , Right

Type of fabric: HOLD-ME-31 (Photo), ANDRE-1300, ANDRE-1301, ANDRE-1302, ANDRE-1303, ANDRE-1304, ANDRE-1305, ANDRE-1306, ANDRE-1307, ANDRE-1308, ANDRE-1309, ANDRE-1310, ART-DECO-VELVET-01, ART-DECO-VELVET-02, ART-DECO-VELVET-03, ART-DECO-VELVET-04, ART-DECO-VELVET-05, ART-DECO-VELVET-06, ART-DECO-VELVET-07, ART-DECO-VELVET-09, ART-DECO-VELVET-09, ART-DECO-VELVET-09, ART-DECO-VELVET-10..11 (write a comment in order), ATOS-111, ATOS-112, ATOS-113, ATOS-114, ATOS-115, ATOS-116, ATOS-117, ATOS-118, ATOS-119, ATOS-120..126 (write a comment in order), AURORA-2481, AURORA-2482, AURORA-2483, AURORA-2484, AURORA-2485, AURORA-2486, AURORA-2487, AURORA-2488, AURORA-2489..2505 (write a comment in order), BALOO-2071, BALOO-2072, BALOO-2073, BALOO-2074, BALOO-2076, BALOO-2077, BALOO-2078, BALOO-2079, BALOO-2081, BALOO-2082..2089 (write a comment in order), BLACK-WHITE-VELVET-01, BLACK-WHITE-VELVET-03, BLACK-WHITE-VELVET-03, BLACK-WHITE-VELVET-09, BLACK-WHITE-VELVET-