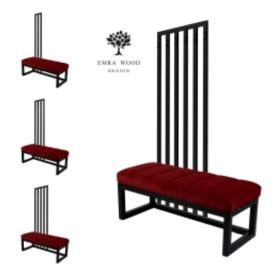

# Upholstered Bench with hanger Industrial style LGM-413 HOLD-ME-31

| Number        | 24854            |
|---------------|------------------|
| Producer code | LGM-413          |
| Manufacturer  | Emra Wood Design |

# **Product description**

Upholstered Bench with hanger Industrial style LGM-413 HOLD-ME-31 | Width: 70 cm - 200 cm | Height: 40 cm - 50 cm | Depth: 30 cm - 40 cm |

Technical data

Product-Code:

| LGM-413                 |  |  |  |
|-------------------------|--|--|--|
| Catalogue number:       |  |  |  |
| 24854                   |  |  |  |
| Condition:              |  |  |  |
| New                     |  |  |  |
| Bench width:            |  |  |  |
| 70 cm - 200 cm          |  |  |  |
| Choose from parameter   |  |  |  |
| Bench height:           |  |  |  |
| 40 cm - 50 cm           |  |  |  |
| Choose from parameter   |  |  |  |
| Bench depth:            |  |  |  |
| 30 cm - 40 cm           |  |  |  |
| Choose from parameter   |  |  |  |
| Number of hangers:      |  |  |  |
| 3 - 6                   |  |  |  |
| Choose from parameter   |  |  |  |
| Type of fabric:         |  |  |  |
| Choose from parameter   |  |  |  |
| Type of fabric (Photo): |  |  |  |
| HOLD-ME-31              |  |  |  |
|                         |  |  |  |
|                         |  |  |  |
|                         |  |  |  |

### Upholstered Bench with hanger Industrial style LGM-413 HOLD-ME-31

- · A functional and practical bench for hallway, living room, bedroom, dressing room, bathroom, reception and office
- Some bench models have a practical shelf for shoes
- The frame and upholstery are made of the highest quality materials
- Production of the bench according to customer requirements