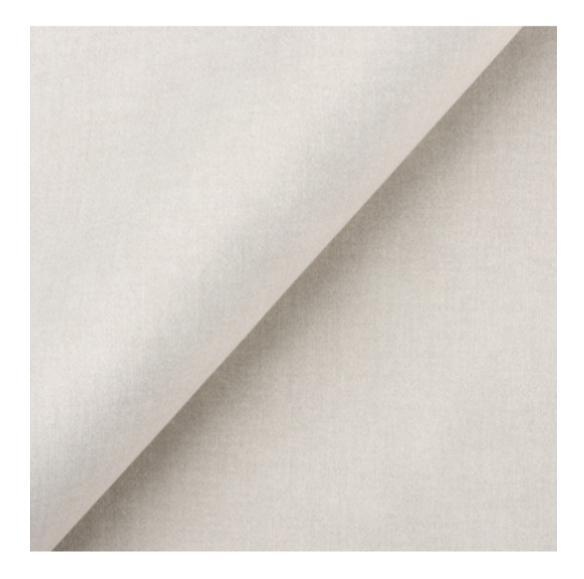

# **Product description**

Upholstered Bench with hanger Industrial style LGM-413 HOLD-ME-31 | Width: 70 cm - 200 cm | Height: 40 cm - 50 cm | Depth: 30 cm - 40 cm |

Technical data

Product-Code:

| LGM-413                 |  |  |  |
|-------------------------|--|--|--|
| Catalogue number:       |  |  |  |
| 24854                   |  |  |  |
| Condition:              |  |  |  |
| New                     |  |  |  |
| Bench width:            |  |  |  |
| 70 cm - 200 cm          |  |  |  |
| Choose from parameter   |  |  |  |
| Bench height:           |  |  |  |
| 40 cm - 50 cm           |  |  |  |
| Choose from parameter   |  |  |  |
| Bench depth:            |  |  |  |
| 30 cm - 40 cm           |  |  |  |
| Choose from parameter   |  |  |  |
| Number of hangers:      |  |  |  |
| 3 - 6                   |  |  |  |
| Choose from parameter   |  |  |  |
| Type of fabric:         |  |  |  |
| Choose from parameter   |  |  |  |
| Type of fabric (Photo): |  |  |  |
| HOLD-ME-31              |  |  |  |
|                         |  |  |  |
|                         |  |  |  |
|                         |  |  |  |

Height: 40 cm , 45 cm , 50 cm Depth: 30 cm , 35 cm , 40 cm Hanger height: 190 cm Number of hangers: 3 , 4 , 5 , 6 Hanger panel side: Left , Right

Type of fabric: HOLD-ME-31 (Photo), ANDRE-1300, ANDRE-1301, ANDRE-1302, ANDRE-1303, ANDRE-1304, ANDRE-1305, ANDRE-1306, ANDRE-1307, ANDRE-1308, ANDRE-1309, ANDRE-1310, ART-DECO-VELVET-01, ART-DECO-VELVET-02, ART-DECO-VELVET-03, ART-DECO-VELVET-04, ART-DECO-VELVET-05, ART-DECO-VELVET-06, ART-DECO-VELVET-07, ART-DECO-VELVET-09, ART-DECO-VELVET-09, ART-DECO-VELVET-09, ART-DECO-VELVET-10..11 (write a comment in order), ATOS-111, ATOS-112, ATOS-113, ATOS-114, ATOS-115, ATOS-116, ATOS-117, ATOS-118, ATOS-119, ATOS-120..126 (write a comment in order), AURORA-2481, AURORA-2482, AURORA-2483, AURORA-2484, AURORA-2485, AURORA-2486, AURORA-2487, AURORA-2488, AURORA-2489..2505 (write a comment in order), BALOO-2071, BALOO-2072, BALOO-2073, BALOO-2074, BALOO-2076, BALOO-2077, BALOO-2078, BALOO-2079, BALOO-2081, BALOO-2082..2089 (write a comment in order), BLACK-WHITE-VELVET-01, BLACK-WHITE-VELVET-03, BLACK-WHITE-VELVET-03, BLACK-WHITE-VELVET-09, BLACK-WHITE-VELVET-