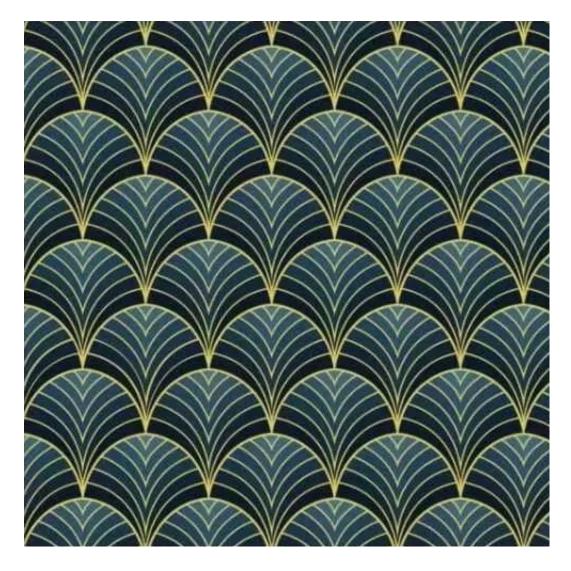

# **Product description**

Upholstered Bench with hanger Industrial style LGM-413 HOLD-ME-19 | Width: 70 cm - 200 cm | Height: 40 cm - 50 cm | Depth: 30 cm - 40 cm |

Technical data

Product-Code:

| LGM-413                 |  |  |  |
|-------------------------|--|--|--|
| Catalogue number:       |  |  |  |
| 24853                   |  |  |  |
| Condition:              |  |  |  |
| New                     |  |  |  |
| Bench width:            |  |  |  |
|                         |  |  |  |
| 70 cm - 200 cm          |  |  |  |
| Choose from parameter   |  |  |  |
| Bench height:           |  |  |  |
| 40 cm - 50 cm           |  |  |  |
| Choose from parameter   |  |  |  |
| Bench depth:            |  |  |  |
| 30 cm - 40 cm           |  |  |  |
| Choose from parameter   |  |  |  |
| Number of hangers:      |  |  |  |
| 3 - 6                   |  |  |  |
| Choose from parameter   |  |  |  |
| Type of fabric:         |  |  |  |
| Choose from parameter   |  |  |  |
| Type of fabric (Photo): |  |  |  |
| HOLD-ME-19              |  |  |  |
|                         |  |  |  |
|                         |  |  |  |
|                         |  |  |  |

**ANDRE** 

ART-DECO-VELVET

ATOS-ECO-LEATHER

AURORA

BALOO

BLACK-WHITE-VELVET

BLOOM

BRAID

Height: 40 cm , 45 cm , 50 cm Depth: 30 cm , 35 cm , 40 cm Hanger height: 190 cm Number of hangers: 3 , 4 , 5 , 6 Hanger panel side: Left , Right

Type of fabric: HOLD-ME-19 (Photo), ANDRE-1300, ANDRE-1301, ANDRE-1302, ANDRE-1303, ANDRE-1304, ANDRE-1305, ANDRE-1306, ANDRE-1307, ANDRE-1308, ANDRE-1309, ANDRE-1310, ART-DECO-VELVET-01, ART-DECO-VELVET-02, ART-DECO-VELVET-03, ART-DECO-VELVET-04, ART-DECO-VELVET-05, ART-DECO-VELVET-06, ART-DECO-VELVET-07, ART-DECO-VELVET-09, ART-DECO-VELVET-09, ART-DECO-VELVET-09, ART-DECO-VELVET-10..11 (write a comment in order), ATOS-111, ATOS-112, ATOS-113, ATOS-114, ATOS-115, ATOS-116, ATOS-117, ATOS-118, ATOS-119, ATOS-120..126 (write a comment in order), AURORA-2480, AURORA-2481, AURORA-2482, AURORA-2483, AURORA-2484, AURORA-2485, AURORA-2486, AURORA-2487, AURORA-2488, AURORA-2489..2505 (write a comment in order), BALOO-2071, BALOO-2072, BALOO-2073, BALOO-2074, BALOO-2076, BALOO-2077, BALOO-2078, BALOO-2079, BALOO-2081, BALOO-2082..2089 (write a comment in order), BLACK-WHITE-VELVET-01, BLACK-WHITE-VELVET-03, BLACK-WHITE-VELVET-04, BLACK-WHITE-VELVET-05, BLACK-WHITE-VELVET-06, BLACK-WHITE-VELVET-09