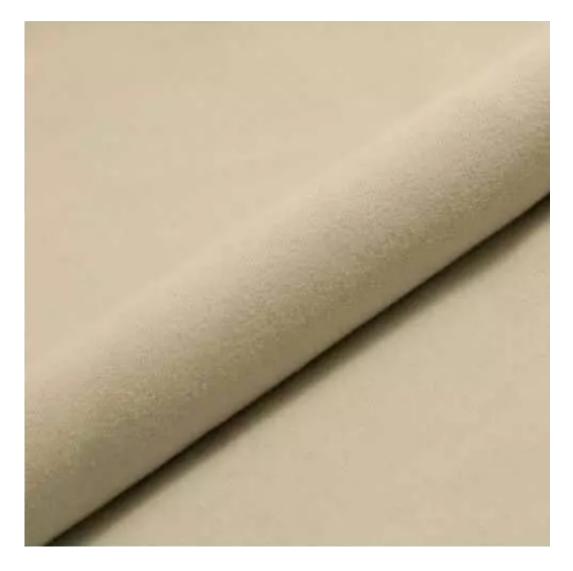

# **Product description**

Upholstered Bench with hanger Industrial style LGM-413 HOLD-ME-19 | Width: 70 cm - 200 cm | Height: 40 cm - 50 cm | Depth: 30 cm - 40 cm |

Technical data

Product-Code:

| LGM-413                 |  |  |  |
|-------------------------|--|--|--|
| Catalogue number:       |  |  |  |
| 24853                   |  |  |  |
| Condition:              |  |  |  |
| New                     |  |  |  |
| Bench width:            |  |  |  |
|                         |  |  |  |
| 70 cm - 200 cm          |  |  |  |
| Choose from parameter   |  |  |  |
| Bench height:           |  |  |  |
| 40 cm - 50 cm           |  |  |  |
| Choose from parameter   |  |  |  |
| Bench depth:            |  |  |  |
| 30 cm - 40 cm           |  |  |  |
| Choose from parameter   |  |  |  |
| Number of hangers:      |  |  |  |
| 3 - 6                   |  |  |  |
| Choose from parameter   |  |  |  |
| Type of fabric:         |  |  |  |
| Choose from parameter   |  |  |  |
| Type of fabric (Photo): |  |  |  |
| HOLD-ME-19              |  |  |  |
|                         |  |  |  |
|                         |  |  |  |
|                         |  |  |  |

| Discover upholstery fabrics for this product            |
|---------------------------------------------------------|
| We offer the largest selection of seat fabrics!         |
| Click on fabric name and discover all fabric selection. |