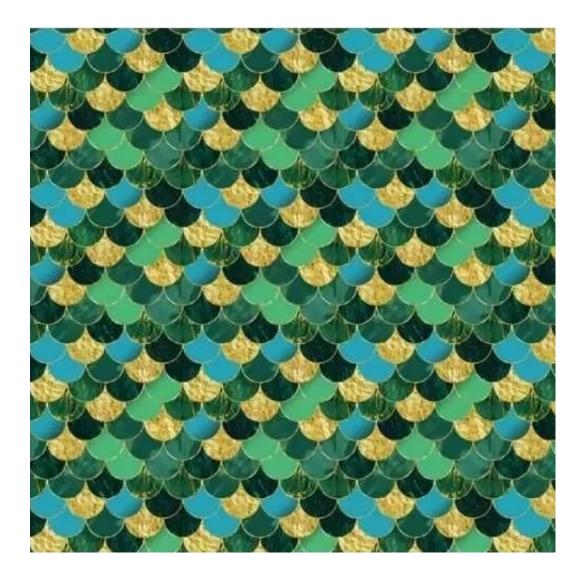

# **Product description**

Upholstered Bench with hanger Industrial style LGM-413 HOLD-ME-19 | Width: 70 cm - 200 cm | Height: 40 cm - 50 cm | Depth: 30 cm - 40 cm |

Technical data

Product-Code:

| LGM-413                 |  |  |  |
|-------------------------|--|--|--|
| Catalogue number:       |  |  |  |
| 24853                   |  |  |  |
| Condition:              |  |  |  |
| New                     |  |  |  |
| Bench width:            |  |  |  |
|                         |  |  |  |
| 70 cm - 200 cm          |  |  |  |
| Choose from parameter   |  |  |  |
| Bench height:           |  |  |  |
| 40 cm - 50 cm           |  |  |  |
| Choose from parameter   |  |  |  |
| Bench depth:            |  |  |  |
| 30 cm - 40 cm           |  |  |  |
| Choose from parameter   |  |  |  |
| Number of hangers:      |  |  |  |
| 3 - 6                   |  |  |  |
| Choose from parameter   |  |  |  |
| Type of fabric:         |  |  |  |
| Choose from parameter   |  |  |  |
| Type of fabric (Photo): |  |  |  |
| HOLD-ME-19              |  |  |  |
|                         |  |  |  |
|                         |  |  |  |
|                         |  |  |  |

| Discover upholstery fabrics for this product            |
|---------------------------------------------------------|
| We offer the largest selection of seat fabrics!         |
| Click on fabric name and discover all fabric selection. |

FUSHION-ECO-LEATHER

GEODY

**HAMILTON** 

**HEXAGON-VELVET** 

HOLD-ME

**HUSK-VELVET** 

HYGGE

LEAF-VELVET