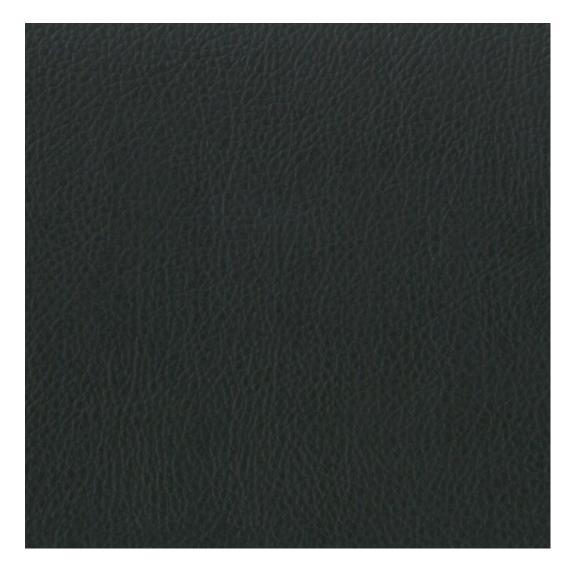

**ANDRE** 

ART-DECO-VELVET

ATOS-ECO-LEATHER

AURORA

BALOO

BLACK-WHITE-VELVET

BLOOM

BRAID

Height: 40 cm , 45 cm , 50 cm Depth: 30 cm , 35 cm , 40 cm Hanger height: 190 cm Number of hangers: 3 , 4 , 5 , 6 Hanger panel side: Left , Right

Type of fabric: HOLD-ME-19 (Photo), ANDRE-1300, ANDRE-1301, ANDRE-1302, ANDRE-1303, ANDRE-1304, ANDRE-1305, ANDRE-1306, ANDRE-1307, ANDRE-1308, ANDRE-1309, ANDRE-1310, ART-DECO-VELVET-01, ART-DECO-VELVET-02, ART-DECO-VELVET-03, ART-DECO-VELVET-04, ART-DECO-VELVET-05, ART-DECO-VELVET-06, ART-DECO-VELVET-07, ART-DECO-VELVET-09, ART-DECO-VELVET-09, ART-DECO-VELVET-09, ART-DECO-VELVET-10..11 (write a comment in order), ATOS-111, ATOS-112, ATOS-113, ATOS-114, ATOS-115, ATOS-116, ATOS-117, ATOS-118, ATOS-119, ATOS-120..126 (write a comment in order), AURORA-2480, AURORA-2481, AURORA-2482, AURORA-2483, AURORA-2484, AURORA-2485, AURORA-2486, AURORA-2487, AURORA-2488, AURORA-2489..2505 (write a comment in order), BALOO-2071, BALOO-2072, BALOO-2073, BALOO-2074, BALOO-2076, BALOO-2077, BALOO-2078, BALOO-2079, BALOO-2081, BALOO-2082..2089 (write a comment in order), BLACK-WHITE-VELVET-01, BLACK-WHITE-VELVET-03, BLACK-WHITE-VELVET-04, BLACK-WHITE-VELVET-05, BLACK-WHITE-VELVET-06, BLACK-WHITE-VELVET-09