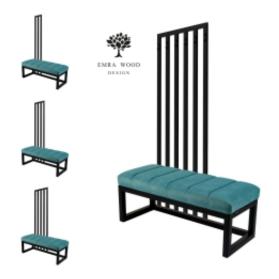

# Upholstered Bench with hanger Industrial style LGM-413 HOLD-ME-19

| Number        | 24853            |
|---------------|------------------|
| Producer code | LGM-413          |
| Manufacturer  | Emra Wood Design |

# **Product description**

Upholstered Bench with hanger Industrial style LGM-413 HOLD-ME-19 | Width: 70 cm - 200 cm | Height: 40 cm - 50 cm | Depth: 30 cm - 40 cm |

Technical data

Product-Code:

| LGM-413                 |  |  |  |
|-------------------------|--|--|--|
| Catalogue number:       |  |  |  |
| 24853                   |  |  |  |
| Condition:              |  |  |  |
| New                     |  |  |  |
| Bench width:            |  |  |  |
|                         |  |  |  |
| 70 cm - 200 cm          |  |  |  |
| Choose from parameter   |  |  |  |
| Bench height:           |  |  |  |
| 40 cm - 50 cm           |  |  |  |
| Choose from parameter   |  |  |  |
| Bench depth:            |  |  |  |
| 30 cm - 40 cm           |  |  |  |
| Choose from parameter   |  |  |  |
| Number of hangers:      |  |  |  |
| 3 - 6                   |  |  |  |
| Choose from parameter   |  |  |  |
| Type of fabric:         |  |  |  |
| Choose from parameter   |  |  |  |
| Type of fabric (Photo): |  |  |  |
| HOLD-ME-19              |  |  |  |
|                         |  |  |  |
|                         |  |  |  |
|                         |  |  |  |

### Upholstered Bench with hanger Industrial style LGM-413 HOLD-ME-19

- A functional and practical bench for hallway, living room, bedroom, dressing room, bathroom, reception and office
- Some bench models have a practical shelf for shoes
- The frame and upholstery are made of the highest quality materials
- Production of the bench according to customer requirements

#### Product features

- Very high-quality and precise workmanship directly from the manufacturer
- The bench features an interchangeable seat to adapt the product to the future appearance of the room
- The bench does not require self-assembly and is delivered to the customer in its entirety
- Take a look at our fabric palette for more options
- We are at your disposal if you have any questions about the product
- By purchasing a product, you are buying a non-prefabricated item made according to specifications (selection of color, upholstery, materials, etc.)