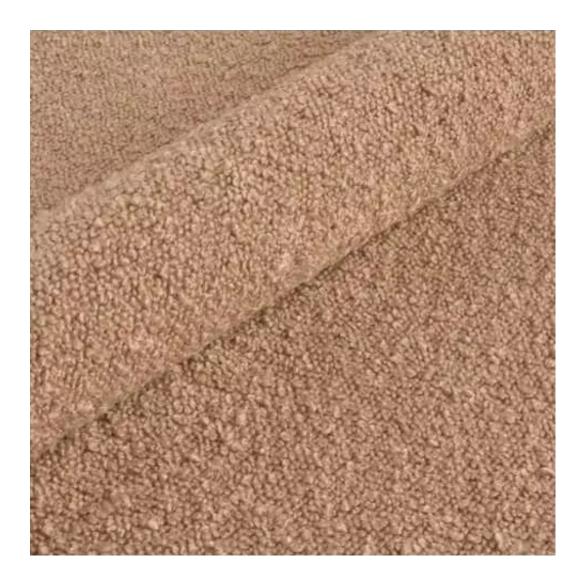

**ANDRE** 

ART-DECO-VELVET

ATOS-ECO-LEATHER

AURORA

BALOO

BLACK-WHITE-VELVET

BLOOM

BRAID

Height: 40 cm , 45 cm , 50 cm Depth: 30 cm , 35 cm , 40 cm Hanger height: 190 cm Number of hangers: 3 , 4 , 5 , 6 Hanger panel side: Left , Right

Type of fabric: HOLD-ME-19 (Photo), ANDRE-1300, ANDRE-1301, ANDRE-1302, ANDRE-1303, ANDRE-1304, ANDRE-1305, ANDRE-1306, ANDRE-1307, ANDRE-1308, ANDRE-1309, ANDRE-1310, ART-DECO-VELVET-01, ART-DECO-VELVET-02, ART-DECO-VELVET-03, ART-DECO-VELVET-04, ART-DECO-VELVET-05, ART-DECO-VELVET-06, ART-DECO-VELVET-07, ART-DECO-VELVET-09, ART-DECO-VELVET-09, ART-DECO-VELVET-09, ART-DECO-VELVET-10..11 (write a comment in order), ATOS-111, ATOS-112, ATOS-113, ATOS-114, ATOS-115, ATOS-116, ATOS-117, ATOS-118, ATOS-119, ATOS-120..126 (write a comment in order), AURORA-2480, AURORA-2481, AURORA-2482, AURORA-2483, AURORA-2484, AURORA-2485, AURORA-2486, AURORA-2487, AURORA-2488, AURORA-2489..2505 (write a comment in order), BALOO-2071, BALOO-2072, BALOO-2073, BALOO-2074, BALOO-2076, BALOO-2077, BALOO-2078, BALOO-2079, BALOO-2081, BALOO-2082..2089 (write a comment in order), BLACK-WHITE-VELVET-01, BLACK-WHITE-VELVET-03, BLACK-WHITE-VELVET-04, BLACK-WHITE-VELVET-05, BLACK-WHITE-VELVET-06, BLACK-WHITE-VELVET-09