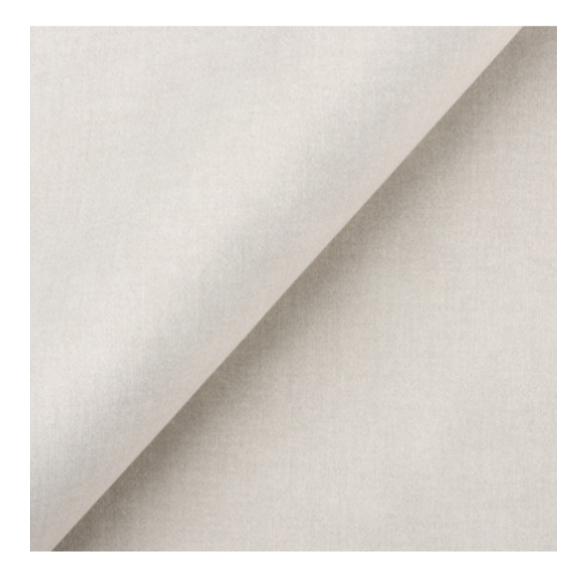

# **Product description**

Upholstered Bench with hanger Industrial style LGM-413 HOLD-ME-19 | Width: 70 cm - 200 cm | Height: 40 cm - 50 cm | Depth: 30 cm - 40 cm |

Technical data

Product-Code:

| LGM-413                 |  |  |  |
|-------------------------|--|--|--|
| Catalogue number:       |  |  |  |
| 24853                   |  |  |  |
| Condition:              |  |  |  |
| New                     |  |  |  |
| Bench width:            |  |  |  |
|                         |  |  |  |
| 70 cm - 200 cm          |  |  |  |
| Choose from parameter   |  |  |  |
| Bench height:           |  |  |  |
| 40 cm - 50 cm           |  |  |  |
| Choose from parameter   |  |  |  |
| Bench depth:            |  |  |  |
| 30 cm - 40 cm           |  |  |  |
| Choose from parameter   |  |  |  |
| Number of hangers:      |  |  |  |
| 3 - 6                   |  |  |  |
| Choose from parameter   |  |  |  |
| Type of fabric:         |  |  |  |
| Choose from parameter   |  |  |  |
| Type of fabric (Photo): |  |  |  |
| HOLD-ME-19              |  |  |  |
|                         |  |  |  |
|                         |  |  |  |
|                         |  |  |  |

| Discover upholstery fabrics for this product            |
|---------------------------------------------------------|
| We offer the largest selection of seat fabrics!         |
| Click on fabric name and discover all fabric selection. |