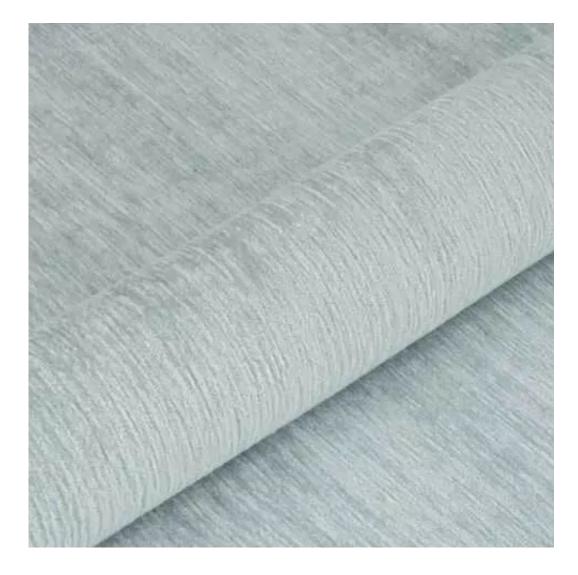

**ANDRE** 

ART-DECO-VELVET

ATOS-ECO-LEATHER

AURORA

BALOO

BLACK-WHITE-VELVET

BLOOM

BRAID

Height: 40 cm , 45 cm , 50 cm Depth: 30 cm , 35 cm , 40 cm Hanger height: 190 cm Number of hangers: 3 , 4 , 5 , 6 Hanger panel side: Left , Right

Type of fabric: HOLD-ME-19 (Photo), ANDRE-1300, ANDRE-1301, ANDRE-1302, ANDRE-1303, ANDRE-1304, ANDRE-1305, ANDRE-1306, ANDRE-1307, ANDRE-1308, ANDRE-1309, ANDRE-1310, ART-DECO-VELVET-01, ART-DECO-VELVET-02, ART-DECO-VELVET-03, ART-DECO-VELVET-04, ART-DECO-VELVET-05, ART-DECO-VELVET-06, ART-DECO-VELVET-07, ART-DECO-VELVET-09, ART-DECO-VELVET-09, ART-DECO-VELVET-09, ART-DECO-VELVET-10..11 (write a comment in order), ATOS-111, ATOS-112, ATOS-113, ATOS-114, ATOS-115, ATOS-116, ATOS-117, ATOS-118, ATOS-119, ATOS-120..126 (write a comment in order), AURORA-2480, AURORA-2481, AURORA-2482, AURORA-2483, AURORA-2484, AURORA-2485, AURORA-2486, AURORA-2487, AURORA-2488, AURORA-2489..2505 (write a comment in order), BALOO-2071, BALOO-2072, BALOO-2073, BALOO-2074, BALOO-2076, BALOO-2077, BALOO-2078, BALOO-2079, BALOO-2081, BALOO-2082..2089 (write a comment in order), BLACK-WHITE-VELVET-01, BLACK-WHITE-VELVET-03, BLACK-WHITE-VELVET-04, BLACK-WHITE-VELVET-05, BLACK-WHITE-VELVET-06, BLACK-WHITE-VELVET-09