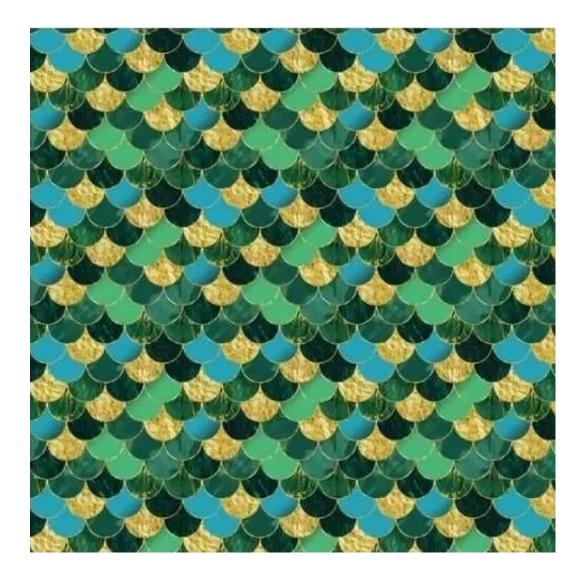

# **Product description**

Upholstered Bench with hanger Industrial style LGM-413 HOLD-ME-15 | Width: 70 cm - 200 cm | Height: 40 cm - 50 cm | Depth: 30 cm - 40 cm |

Technical data

Product-Code:

| LGM-413                 |  |
|-------------------------|--|
| Catalogue number:       |  |
| 24852                   |  |
| Condition:              |  |
|                         |  |
| New                     |  |
| Bench width:            |  |
| 70 cm - 200 cm          |  |
| Choose from parameter   |  |
|                         |  |
| Bench height:           |  |
| 40 cm - 50 cm           |  |
| Choose from parameter   |  |
|                         |  |
| Bench depth:            |  |
| 30 cm - 40 cm           |  |
| Choose from parameter   |  |
|                         |  |
| Number of hangers:      |  |
| 3 - 6                   |  |
| Choose from parameter   |  |
|                         |  |
| Type of fabric:         |  |
| Choose from parameter   |  |
| Type of fabric (Photo): |  |
| HOLD-ME-15              |  |
|                         |  |
|                         |  |
|                         |  |

| Discover upholstery fabrics for this product            |
|---------------------------------------------------------|
| We offer the largest selection of seat fabrics!         |
| Click on fabric name and discover all fabric selection. |

FUSHION-ECO-LEATHER

**GEODY** 

**HAMILTON** 

**HEXAGON-VELVET** 

HOLD-ME

**HUSK-VELVET** 

HYGGE

LEAF-VELVET