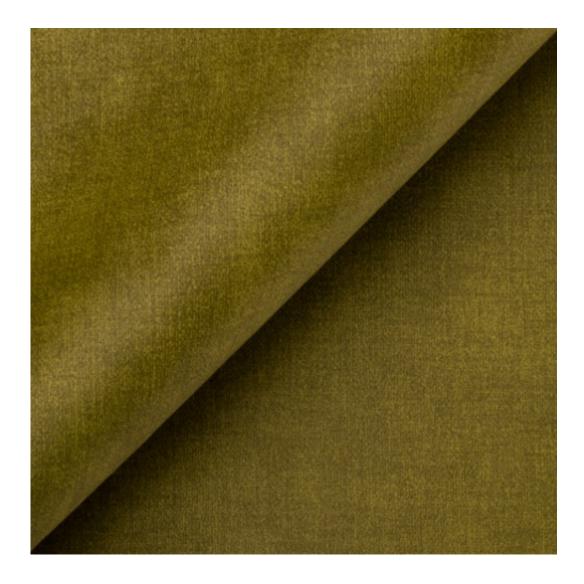

# **Product description**

Upholstered Bench with hanger Industrial style LGM-413 HOLD-ME-15 | Width: 70 cm - 200 cm | Height: 40 cm - 50 cm | Depth: 30 cm - 40 cm |

Technical data

Product-Code:

| LGM-413                 |  |
|-------------------------|--|
| Catalogue number:       |  |
| 24852                   |  |
| Condition:              |  |
|                         |  |
| New                     |  |
| Bench width:            |  |
| 70 cm - 200 cm          |  |
| Choose from parameter   |  |
|                         |  |
| Bench height:           |  |
| 40 cm - 50 cm           |  |
| Choose from parameter   |  |
|                         |  |
| Bench depth:            |  |
| 30 cm - 40 cm           |  |
| Choose from parameter   |  |
|                         |  |
| Number of hangers:      |  |
| 3 - 6                   |  |
| Choose from parameter   |  |
|                         |  |
| Type of fabric:         |  |
| Choose from parameter   |  |
| Type of fabric (Photo): |  |
| HOLD-ME-15              |  |
|                         |  |
|                         |  |
|                         |  |

| Discover upholstery fabrics for this product            |
|---------------------------------------------------------|
| We offer the largest selection of seat fabrics!         |
| Click on fabric name and discover all fabric selection. |

FUSHION-ECO-LEATHER

**GEODY** 

**HAMILTON** 

**HEXAGON-VELVET** 

HOLD-ME

**HUSK-VELVET** 

HYGGE

LEAF-VELVET