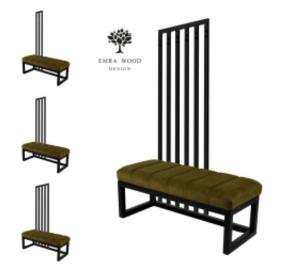

# Upholstered Bench with hanger Industrial style LGM-413 HOLD-ME-15

| Number        | 24852            |
|---------------|------------------|
| Producer code | LGM-413          |
| Manufacturer  | Emra Wood Design |

# **Product description**

Upholstered Bench with hanger Industrial style LGM-413 HOLD-ME-15 | Width: 70 cm - 200 cm | Height: 40 cm - 50 cm | Depth: 30 cm - 40 cm |

Technical data

Product-Code:

| LGM-413                 |  |
|-------------------------|--|
| Catalogue number:       |  |
| 24852                   |  |
| Condition:              |  |
|                         |  |
| New                     |  |
| Bench width:            |  |
| 70 cm - 200 cm          |  |
| Choose from parameter   |  |
|                         |  |
| Bench height:           |  |
| 40 cm - 50 cm           |  |
| Choose from parameter   |  |
|                         |  |
| Bench depth:            |  |
| 30 cm - 40 cm           |  |
| Choose from parameter   |  |
|                         |  |
| Number of hangers:      |  |
| 3 - 6                   |  |
| Choose from parameter   |  |
|                         |  |
| Type of fabric:         |  |
| Choose from parameter   |  |
| Type of fabric (Photo): |  |
| HOLD-ME-15              |  |
|                         |  |
|                         |  |
|                         |  |

### Upholstered Bench with hanger Industrial style LGM-413 HOLD-ME-15

- · A functional and practical bench for hallway, living room, bedroom, dressing room, bathroom, reception and office
- Some bench models have a practical shelf for shoes
- The frame and upholstery are made of the highest quality materials
- Production of the bench according to customer requirements