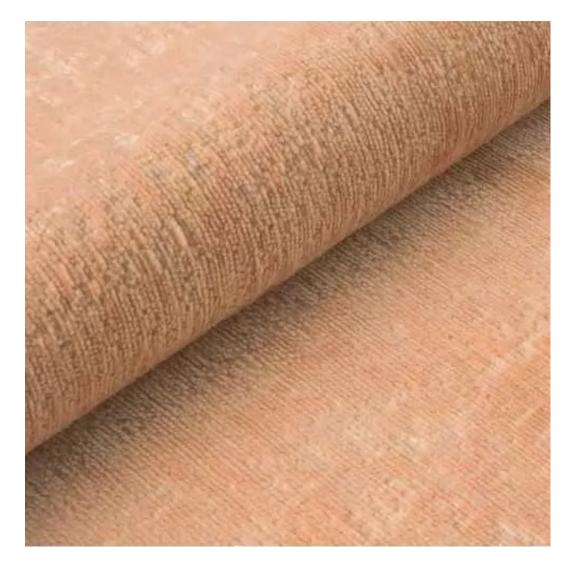

# **Product description**

Upholstered Bench with hanger Industrial style LGM-413 HOLD-ME-15 | Width: 70 cm - 200 cm | Height: 40 cm - 50 cm | Depth: 30 cm - 40 cm |

Technical data

Product-Code:

| LGM-413                 |  |
|-------------------------|--|
| Catalogue number:       |  |
| 24852                   |  |
| Condition:              |  |
|                         |  |
| New                     |  |
| Bench width:            |  |
| 70 cm - 200 cm          |  |
| Choose from parameter   |  |
|                         |  |
| Bench height:           |  |
| 40 cm - 50 cm           |  |
| Choose from parameter   |  |
|                         |  |
| Bench depth:            |  |
| 30 cm - 40 cm           |  |
| Choose from parameter   |  |
|                         |  |
| Number of hangers:      |  |
| 3 - 6                   |  |
| Choose from parameter   |  |
|                         |  |
| Type of fabric:         |  |
| Choose from parameter   |  |
| Type of fabric (Photo): |  |
| HOLD-ME-15              |  |
|                         |  |
|                         |  |
|                         |  |

FUSHION-ECO-LEATHER

**GEODY** 

**HAMILTON** 

**HEXAGON-VELVET** 

HOLD-ME

**HUSK-VELVET** 

HYGGE

LEAF-VELVET