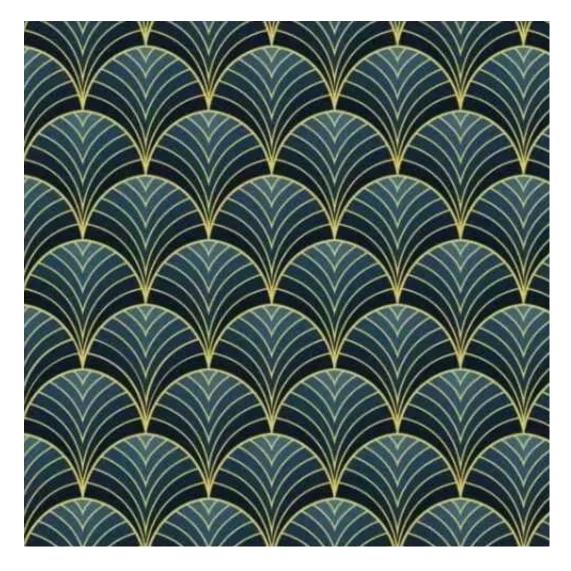

# **Product description**

Upholstered Bench with hanger Industrial style LGM-413 HOLD-ME-15 | Width: 70 cm - 200 cm | Height: 40 cm - 50 cm | Depth: 30 cm - 40 cm |

Technical data

Product-Code:

| LGM-413                 |  |
|-------------------------|--|
| Catalogue number:       |  |
| 24852                   |  |
| Condition:              |  |
|                         |  |
| New                     |  |
| Bench width:            |  |
| 70 cm - 200 cm          |  |
| Choose from parameter   |  |
|                         |  |
| Bench height:           |  |
| 40 cm - 50 cm           |  |
| Choose from parameter   |  |
|                         |  |
| Bench depth:            |  |
| 30 cm - 40 cm           |  |
| Choose from parameter   |  |
|                         |  |
| Number of hangers:      |  |
| 3 - 6                   |  |
| Choose from parameter   |  |
|                         |  |
| Type of fabric:         |  |
| Choose from parameter   |  |
| Type of fabric (Photo): |  |
| HOLD-ME-15              |  |
|                         |  |
|                         |  |
|                         |  |

Height: 40 cm , 45 cm , 50 cm Depth: 30 cm , 35 cm , 40 cm Hanger height: 190 cm Number of hangers: 3 , 4 , 5 , 6 Hanger panel side: Left , Right

Type of fabric: HOLD-ME-15 (Photo), ANDRE-1300, ANDRE-1301, ANDRE-1302, ANDRE-1303, ANDRE-1304, ANDRE-1305, ANDRE-1306, ANDRE-1307, ANDRE-1308, ANDRE-1309, ANDRE-1310, ART-DECO-VELVET-01, ART-DECO-VELVET-02, ART-DECO-VELVET-03, ART-DECO-VELVET-04, ART-DECO-VELVET-05, ART-DECO-VELVET-06, ART-DECO-VELVET-07, ART-DECO-VELVET-09, ART-DECO-VELVET-09, ART-DECO-VELVET-10..11 (write a comment in order), ATOS-111, ATOS-112, ATOS-113, ATOS-114, ATOS-115, ATOS-116, ATOS-117, ATOS-118, ATOS-119, ATOS-120..126 (write a comment in order), AURORA-2481, AURORA-2482, AURORA-2483, AURORA-2484, AURORA-2485, AURORA-2486, AURORA-2487, AURORA-2488, AURORA-2483, AURORA-2484, AURORA-2485, AURORA-2486, AURORA-2487, AURORA-2488, AURORA-2489..2505 (write a comment in order), BALOO-2071, BALOO-2072, BALOO-2073, BALOO-2074, BALOO-2076, BALOO-2077, BALOO-2078, BALOO-2079, BALOO-2081, BALOO-2082..2089 (write a comment in order), BLACK-WHITE-VELVET-01, BLACK-WHITE-VELVET-03, BLACK-WHITE-VELVET-04, BLACK-WHITE-VELVET-05, BLACK-WHITE-VELVET-06, BLACK-WHITE-VELVET-09, BLACK-WHITE-VELVET-09, BLACK-WHITE-VELVET-09