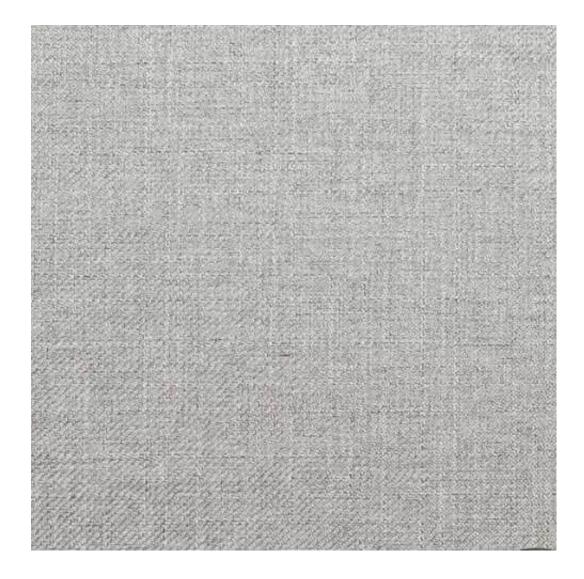

# **Product description**

Upholstered Bench with hanger Industrial style LGM-413 HOLD-ME-15 | Width: 70 cm - 200 cm | Height: 40 cm - 50 cm | Depth: 30 cm - 40 cm |

Technical data

Product-Code:

| LGM-413                 |  |
|-------------------------|--|
| Catalogue number:       |  |
| 24852                   |  |
| Condition:              |  |
|                         |  |
| New                     |  |
| Bench width:            |  |
| 70 cm - 200 cm          |  |
| Choose from parameter   |  |
|                         |  |
| Bench height:           |  |
| 40 cm - 50 cm           |  |
| Choose from parameter   |  |
|                         |  |
| Bench depth:            |  |
| 30 cm - 40 cm           |  |
| Choose from parameter   |  |
|                         |  |
| Number of hangers:      |  |
| 3 - 6                   |  |
| Choose from parameter   |  |
|                         |  |
| Type of fabric:         |  |
| Choose from parameter   |  |
| Type of fabric (Photo): |  |
| HOLD-ME-15              |  |
|                         |  |
|                         |  |
|                         |  |

Height: 40 cm , 45 cm , 50 cm Depth: 30 cm , 35 cm , 40 cm Hanger height: 190 cm Number of hangers: 3 , 4 , 5 , 6 Hanger panel side: Left , Right

Type of fabric: HOLD-ME-15 (Photo), ANDRE-1300, ANDRE-1301, ANDRE-1302, ANDRE-1303, ANDRE-1304, ANDRE-1305, ANDRE-1306, ANDRE-1307, ANDRE-1308, ANDRE-1309, ANDRE-1310, ART-DECO-VELVET-01, ART-DECO-VELVET-02, ART-DECO-VELVET-03, ART-DECO-VELVET-04, ART-DECO-VELVET-05, ART-DECO-VELVET-06, ART-DECO-VELVET-07, ART-DECO-VELVET-09, ART-DECO-VELVET-09, ART-DECO-VELVET-10..11 (write a comment in order), ATOS-111, ATOS-112, ATOS-113, ATOS-114, ATOS-115, ATOS-116, ATOS-117, ATOS-118, ATOS-119, ATOS-120..126 (write a comment in order), AURORA-2481, AURORA-2482, AURORA-2483, AURORA-2484, AURORA-2485, AURORA-2486, AURORA-2487, AURORA-2488, AURORA-2483, AURORA-2484, AURORA-2485, AURORA-2486, AURORA-2487, AURORA-2488, AURORA-2489..2505 (write a comment in order), BALOO-2071, BALOO-2072, BALOO-2073, BALOO-2074, BALOO-2076, BALOO-2077, BALOO-2078, BALOO-2079, BALOO-2081, BALOO-2082..2089 (write a comment in order), BLACK-WHITE-VELVET-01, BLACK-WHITE-VELVET-03, BLACK-WHITE-VELVET-04, BLACK-WHITE-VELVET-05, BLACK-WHITE-VELVET-06, BLACK-WHITE-VELVET-09, BLACK-WHITE-VELVET-09, BLACK-WHITE-VELVET-09