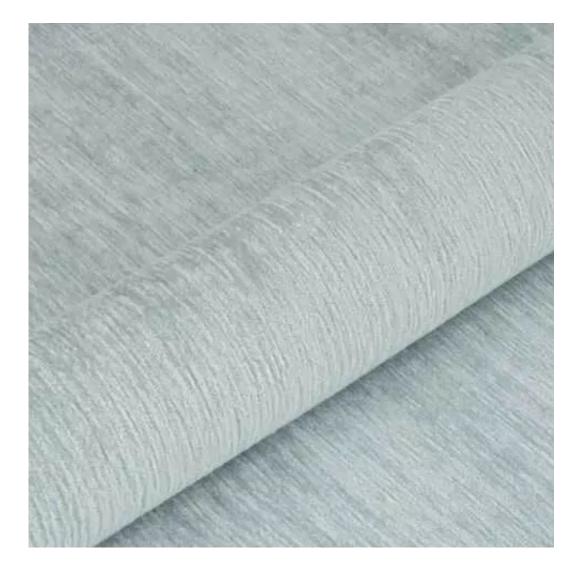

**ANDRE** 

ART-DECO-VELVET

ATOS-ECO-LEATHER

AURORA

BALOO

BLACK-WHITE-VELVET

BLOOM

BRAID

Height: 40 cm , 45 cm , 50 cm Depth: 30 cm , 35 cm , 40 cm Hanger height: 190 cm Number of hangers: 3 , 4 , 5 , 6 Hanger panel side: Left , Right

Type of fabric: HOLD-ME-15 (Photo), ANDRE-1300, ANDRE-1301, ANDRE-1302, ANDRE-1303, ANDRE-1304, ANDRE-1305, ANDRE-1306, ANDRE-1307, ANDRE-1308, ANDRE-1309, ANDRE-1310, ART-DECO-VELVET-01, ART-DECO-VELVET-02, ART-DECO-VELVET-03, ART-DECO-VELVET-04, ART-DECO-VELVET-05, ART-DECO-VELVET-06, ART-DECO-VELVET-07, ART-DECO-VELVET-09, ART-DECO-VELVET-09, ART-DECO-VELVET-10..11 (write a comment in order), ATOS-111, ATOS-112, ATOS-113, ATOS-114, ATOS-115, ATOS-116, ATOS-117, ATOS-118, ATOS-119, ATOS-120..126 (write a comment in order), AURORA-2481, AURORA-2482, AURORA-2483, AURORA-2484, AURORA-2485, AURORA-2486, AURORA-2487, AURORA-2488, AURORA-2483, AURORA-2484, AURORA-2485, AURORA-2486, AURORA-2487, AURORA-2488, AURORA-2489..2505 (write a comment in order), BALOO-2071, BALOO-2072, BALOO-2073, BALOO-2074, BALOO-2076, BALOO-2077, BALOO-2078, BALOO-2079, BALOO-2081, BALOO-2082..2089 (write a comment in order), BLACK-WHITE-VELVET-01, BLACK-WHITE-VELVET-03, BLACK-WHITE-VELVET-04, BLACK-WHITE-VELVET-05, BLACK-WHITE-VELVET-06, BLACK-WHITE-VELVET-09, BLACK-WHITE-VELVET-09, BLACK-WHITE-VELVET-09