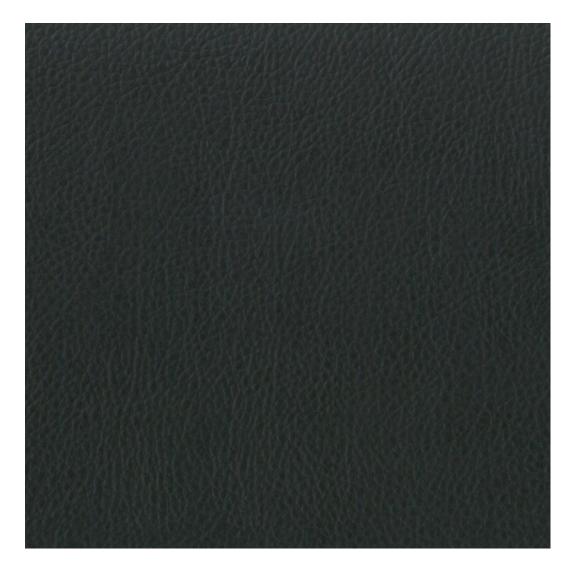

**ANDRE** 

ART-DECO-VELVET

ATOS-ECO-LEATHER

AURORA

BALOO

BLACK-WHITE-VELVET

BLOOM

BRAID

Height: 40 cm , 45 cm , 50 cm Depth: 30 cm , 35 cm , 40 cm Hanger height: 190 cm Number of hangers: 3 , 4 , 5 , 6 Hanger panel side: Left , Right

Type of fabric: HOLD-ME-15 (Photo), ANDRE-1300, ANDRE-1301, ANDRE-1302, ANDRE-1303, ANDRE-1304, ANDRE-1305, ANDRE-1306, ANDRE-1307, ANDRE-1308, ANDRE-1309, ANDRE-1310, ART-DECO-VELVET-01, ART-DECO-VELVET-02, ART-DECO-VELVET-03, ART-DECO-VELVET-04, ART-DECO-VELVET-05, ART-DECO-VELVET-06, ART-DECO-VELVET-07, ART-DECO-VELVET-09, ART-DECO-VELVET-09, ART-DECO-VELVET-10..11 (write a comment in order), ATOS-111, ATOS-112, ATOS-113, ATOS-114, ATOS-115, ATOS-116, ATOS-117, ATOS-118, ATOS-119, ATOS-120..126 (write a comment in order), AURORA-2481, AURORA-2482, AURORA-2483, AURORA-2484, AURORA-2485, AURORA-2486, AURORA-2487, AURORA-2488, AURORA-2483, AURORA-2484, AURORA-2485, AURORA-2486, AURORA-2487, AURORA-2488, AURORA-2489..2505 (write a comment in order), BALOO-2071, BALOO-2072, BALOO-2073, BALOO-2074, BALOO-2076, BALOO-2077, BALOO-2078, BALOO-2079, BALOO-2081, BALOO-2082..2089 (write a comment in order), BLACK-WHITE-VELVET-01, BLACK-WHITE-VELVET-03, BLACK-WHITE-VELVET-04, BLACK-WHITE-VELVET-05, BLACK-WHITE-VELVET-06, BLACK-WHITE-VELVET-09, BLACK-WHITE-VELVET-09, BLACK-WHITE-VELVET-09