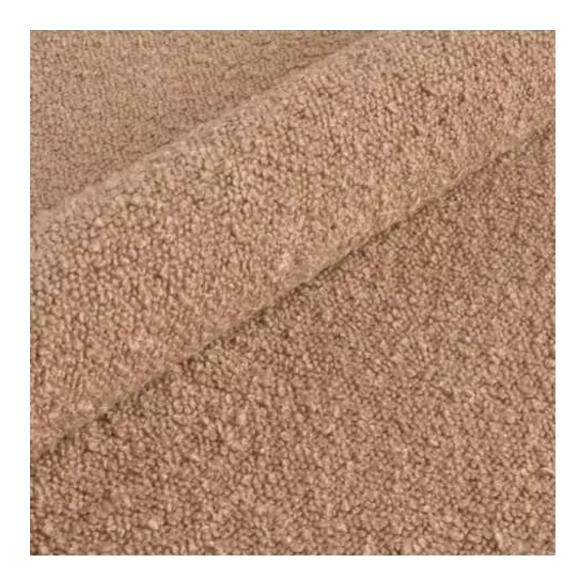

**ANDRE** 

ART-DECO-VELVET

ATOS-ECO-LEATHER

AURORA

BALOO

BLACK-WHITE-VELVET

BLOOM

BRAID

Height: 40 cm , 45 cm , 50 cm Depth: 30 cm , 35 cm , 40 cm Hanger height: 190 cm Number of hangers: 3 , 4 , 5 , 6 Hanger panel side: Left , Right

Type of fabric: HOLD-ME-15 (Photo), ANDRE-1300, ANDRE-1301, ANDRE-1302, ANDRE-1303, ANDRE-1304, ANDRE-1305, ANDRE-1306, ANDRE-1307, ANDRE-1308, ANDRE-1309, ANDRE-1310, ART-DECO-VELVET-01, ART-DECO-VELVET-02, ART-DECO-VELVET-03, ART-DECO-VELVET-04, ART-DECO-VELVET-05, ART-DECO-VELVET-06, ART-DECO-VELVET-07, ART-DECO-VELVET-09, ART-DECO-VELVET-09, ART-DECO-VELVET-10..11 (write a comment in order), ATOS-111, ATOS-112, ATOS-113, ATOS-114, ATOS-115, ATOS-116, ATOS-117, ATOS-118, ATOS-119, ATOS-120..126 (write a comment in order), AURORA-2481, AURORA-2482, AURORA-2483, AURORA-2484, AURORA-2485, AURORA-2486, AURORA-2487, AURORA-2488, AURORA-2483, AURORA-2484, AURORA-2485, AURORA-2486, AURORA-2487, AURORA-2488, AURORA-2489..2505 (write a comment in order), BALOO-2071, BALOO-2072, BALOO-2073, BALOO-2074, BALOO-2076, BALOO-2077, BALOO-2078, BALOO-2079, BALOO-2081, BALOO-2082..2089 (write a comment in order), BLACK-WHITE-VELVET-01, BLACK-WHITE-VELVET-03, BLACK-WHITE-VELVET-04, BLACK-WHITE-VELVET-05, BLACK-WHITE-VELVET-06, BLACK-WHITE-VELVET-09, BLACK-WHITE-VELVET-09, BLACK-WHITE-VELVET-09