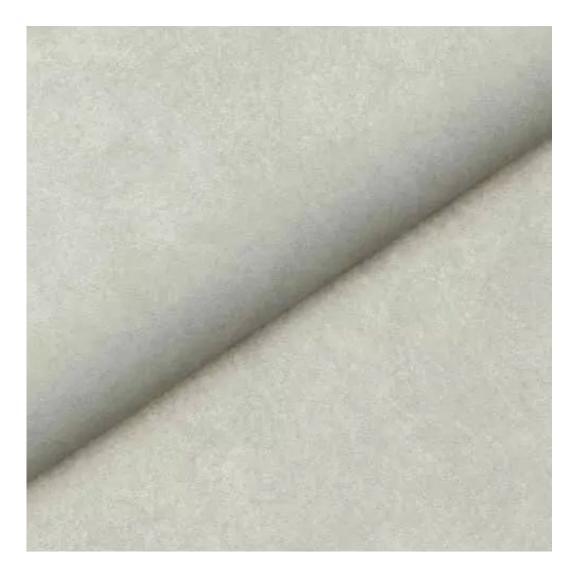

# **Product description**

Upholstered Bench with hanger Industrial style LGM-413 HOLD-ME-14 | Width: 70 cm - 200 cm | Height: 40 cm - 50 cm | Depth: 30 cm - 40 cm |

Technical data

Product-Code:

| LGM-413                 |  |  |  |
|-------------------------|--|--|--|
| Catalogue number:       |  |  |  |
| 24851                   |  |  |  |
| Condition:              |  |  |  |
| New                     |  |  |  |
| Bench width:            |  |  |  |
| 70 cm - 200 cm          |  |  |  |
| Choose from parameter   |  |  |  |
| Bench height:           |  |  |  |
| 40 cm - 50 cm           |  |  |  |
| Choose from parameter   |  |  |  |
| Bench depth:            |  |  |  |
| 30 cm - 40 cm           |  |  |  |
| Choose from parameter   |  |  |  |
| Number of hangers:      |  |  |  |
| 3 - 6                   |  |  |  |
| Choose from parameter   |  |  |  |
| Type of fabric:         |  |  |  |
| Choose from parameter   |  |  |  |
| Type of fabric (Photo): |  |  |  |
| HOLD-ME-14              |  |  |  |
|                         |  |  |  |
|                         |  |  |  |
|                         |  |  |  |

Height: 40 cm , 45 cm , 50 cm Depth: 30 cm , 35 cm , 40 cm Hanger height: 190 cm Number of hangers: 3 , 4 , 5 , 6 Hanger panel side: Left , Right

Type of fabric: HOLD-ME-14 (Photo), ANDRE-1300, ANDRE-1301, ANDRE-1302, ANDRE-1303, ANDRE-1304, ANDRE-1305, ANDRE-1306, ANDRE-1307, ANDRE-1308, ANDRE-1309, ANDRE-1310, ART-DECO-VELVET-01, ART-DECO-VELVET-02, ART-DECO-VELVET-03, ART-DECO-VELVET-04, ART-DECO-VELVET-05, ART-DECO-VELVET-06, ART-DECO-VELVET-07, ART-DECO-VELVET-09, ART-DECO-VELVET-09, ART-DECO-VELVET-09, ART-DECO-VELVET-10..11 (write a comment in order), ATOS-111, ATOS-112, ATOS-113, ATOS-114, ATOS-115, ATOS-116, ATOS-117, ATOS-118, ATOS-119, ATOS-120..126 (write a comment in order), AURORA-2481, AURORA-2482, AURORA-2483, AURORA-2484, AURORA-2485, AURORA-2486, AURORA-2487, AURORA-2488, AURORA-2489..2505 (write a comment in order), BALOO-2071, BALOO-2072, BALOO-2073, BALOO-2074, BALOO-2076, BALOO-2077, BALOO-2078, BALOO-2079, BALOO-2081, BALOO-2082..2089 (write a comment in order), BLACK-WHITE-VELVET-01, BLACK-WHITE-VELVET-03, BLACK-WHITE-VELVET-03, BLACK-WHITE-VELVET-09, BLACK-WHITE-VELVET-