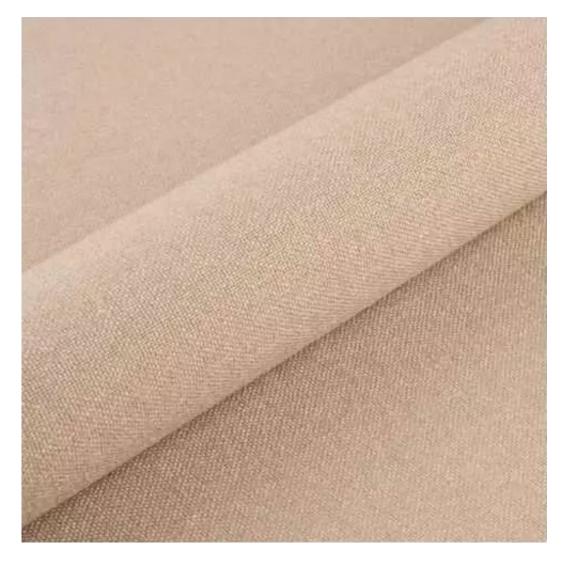

# **Product description**

Upholstered Bench with hanger Industrial style LGM-413 HOLD-ME-14 | Width: 70 cm - 200 cm | Height: 40 cm - 50 cm | Depth: 30 cm - 40 cm |

Technical data

Product-Code:

| LGM-413                 |  |  |  |
|-------------------------|--|--|--|
| Catalogue number:       |  |  |  |
| 24851                   |  |  |  |
| Condition:              |  |  |  |
| New                     |  |  |  |
| Bench width:            |  |  |  |
| 70 cm - 200 cm          |  |  |  |
| Choose from parameter   |  |  |  |
| Bench height:           |  |  |  |
| 40 cm - 50 cm           |  |  |  |
| Choose from parameter   |  |  |  |
| Bench depth:            |  |  |  |
| 30 cm - 40 cm           |  |  |  |
| Choose from parameter   |  |  |  |
| Number of hangers:      |  |  |  |
| 3 - 6                   |  |  |  |
| Choose from parameter   |  |  |  |
| Type of fabric:         |  |  |  |
| Choose from parameter   |  |  |  |
| Type of fabric (Photo): |  |  |  |
| HOLD-ME-14              |  |  |  |
|                         |  |  |  |
|                         |  |  |  |
|                         |  |  |  |

| Discover upholstery fabrics for this product            |
|---------------------------------------------------------|
| We offer the largest selection of seat fabrics!         |
| Click on fabric name and discover all fabric selection. |