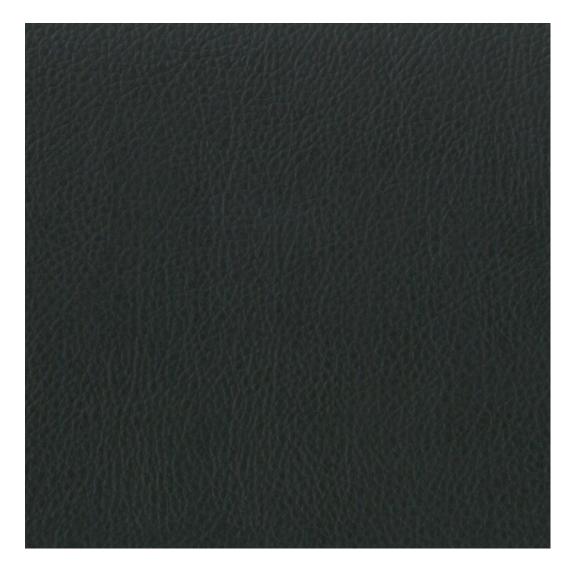

# **Product description**

Upholstered Bench with hanger Industrial style LGM-413 HOLD-ME-14 | Width: 70 cm - 200 cm | Height: 40 cm - 50 cm | Depth: 30 cm - 40 cm |

Technical data

Product-Code:

| LGM-413                 |  |  |  |
|-------------------------|--|--|--|
| Catalogue number:       |  |  |  |
| 24851                   |  |  |  |
| Condition:              |  |  |  |
| New                     |  |  |  |
| Bench width:            |  |  |  |
| 70 cm - 200 cm          |  |  |  |
| Choose from parameter   |  |  |  |
| Bench height:           |  |  |  |
| 40 cm - 50 cm           |  |  |  |
| Choose from parameter   |  |  |  |
| Bench depth:            |  |  |  |
| 30 cm - 40 cm           |  |  |  |
| Choose from parameter   |  |  |  |
| Number of hangers:      |  |  |  |
| 3 - 6                   |  |  |  |
| Choose from parameter   |  |  |  |
| Type of fabric:         |  |  |  |
| Choose from parameter   |  |  |  |
| Type of fabric (Photo): |  |  |  |
| HOLD-ME-14              |  |  |  |
|                         |  |  |  |
|                         |  |  |  |
|                         |  |  |  |

Height: 40 cm , 45 cm , 50 cm Depth: 30 cm , 35 cm , 40 cm Hanger height: 190 cm Number of hangers: 3 , 4 , 5 , 6 Hanger panel side: Left , Right

Type of fabric: HOLD-ME-14 (Photo), ANDRE-1300, ANDRE-1301, ANDRE-1302, ANDRE-1303, ANDRE-1304, ANDRE-1305, ANDRE-1306, ANDRE-1307, ANDRE-1308, ANDRE-1309, ANDRE-1310, ART-DECO-VELVET-01, ART-DECO-VELVET-02, ART-DECO-VELVET-03, ART-DECO-VELVET-04, ART-DECO-VELVET-05, ART-DECO-VELVET-06, ART-DECO-VELVET-07, ART-DECO-VELVET-09, ART-DECO-VELVET-09, ART-DECO-VELVET-09, ART-DECO-VELVET-10..11 (write a comment in order), ATOS-111, ATOS-112, ATOS-113, ATOS-114, ATOS-115, ATOS-116, ATOS-117, ATOS-118, ATOS-119, ATOS-120..126 (write a comment in order), AURORA-2481, AURORA-2482, AURORA-2483, AURORA-2484, AURORA-2485, AURORA-2486, AURORA-2487, AURORA-2488, AURORA-2489..2505 (write a comment in order), BALOO-2071, BALOO-2072, BALOO-2073, BALOO-2074, BALOO-2076, BALOO-2077, BALOO-2078, BALOO-2079, BALOO-2081, BALOO-2082..2089 (write a comment in order), BLACK-WHITE-VELVET-01, BLACK-WHITE-VELVET-03, BLACK-WHITE-VELVET-03, BLACK-WHITE-VELVET-09, BLACK-WHITE-VELVET-