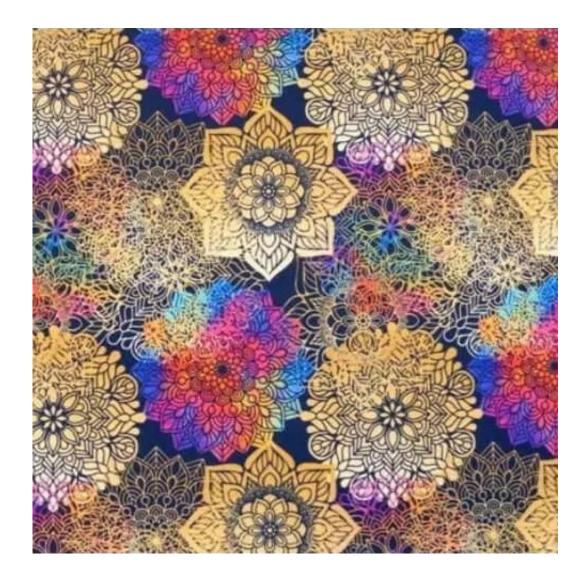

# **Product description**

Upholstered Bench with hanger Industrial style LGM-413 HOLD-ME-14 | Width: 70 cm - 200 cm | Height: 40 cm - 50 cm | Depth: 30 cm - 40 cm |

Technical data

Product-Code:

| LGM-413                 |  |  |  |
|-------------------------|--|--|--|
| Catalogue number:       |  |  |  |
| 24851                   |  |  |  |
| Condition:              |  |  |  |
| New                     |  |  |  |
| Bench width:            |  |  |  |
| 70 cm - 200 cm          |  |  |  |
| Choose from parameter   |  |  |  |
| Bench height:           |  |  |  |
| 40 cm - 50 cm           |  |  |  |
| Choose from parameter   |  |  |  |
| Bench depth:            |  |  |  |
| 30 cm - 40 cm           |  |  |  |
| Choose from parameter   |  |  |  |
| Number of hangers:      |  |  |  |
| 3 - 6                   |  |  |  |
| Choose from parameter   |  |  |  |
| Type of fabric:         |  |  |  |
| Choose from parameter   |  |  |  |
| Type of fabric (Photo): |  |  |  |
| HOLD-ME-14              |  |  |  |
|                         |  |  |  |
|                         |  |  |  |
|                         |  |  |  |

Height: 40 cm , 45 cm , 50 cm Depth: 30 cm , 35 cm , 40 cm Hanger height: 190 cm Number of hangers: 3 , 4 , 5 , 6 Hanger panel side: Left , Right

Type of fabric: HOLD-ME-14 (Photo), ANDRE-1300, ANDRE-1301, ANDRE-1302, ANDRE-1303, ANDRE-1304, ANDRE-1305, ANDRE-1306, ANDRE-1307, ANDRE-1308, ANDRE-1309, ANDRE-1310, ART-DECO-VELVET-01, ART-DECO-VELVET-02, ART-DECO-VELVET-03, ART-DECO-VELVET-04, ART-DECO-VELVET-05, ART-DECO-VELVET-06, ART-DECO-VELVET-07, ART-DECO-VELVET-09, ART-DECO-VELVET-09, ART-DECO-VELVET-09, ART-DECO-VELVET-10..11 (write a comment in order), ATOS-111, ATOS-112, ATOS-113, ATOS-114, ATOS-115, ATOS-116, ATOS-117, ATOS-118, ATOS-119, ATOS-120..126 (write a comment in order), AURORA-2481, AURORA-2482, AURORA-2483, AURORA-2484, AURORA-2485, AURORA-2486, AURORA-2487, AURORA-2488, AURORA-2489..2505 (write a comment in order), BALOO-2071, BALOO-2072, BALOO-2073, BALOO-2074, BALOO-2076, BALOO-2077, BALOO-2078, BALOO-2079, BALOO-2081, BALOO-2082..2089 (write a comment in order), BLACK-WHITE-VELVET-01, BLACK-WHITE-VELVET-03, BLACK-WHITE-VELVET-03, BLACK-WHITE-VELVET-09, BLACK-WHITE-VELVET-