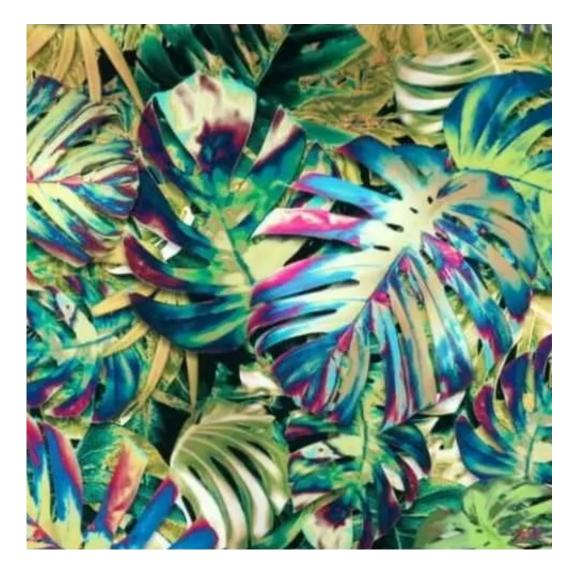

# **Product description**

Upholstered Bench with hanger Industrial style LGM-413 HOLD-ME-14 | Width: 70 cm - 200 cm | Height: 40 cm - 50 cm | Depth: 30 cm - 40 cm |

Technical data

Product-Code:

| LGM-413                 |  |  |  |
|-------------------------|--|--|--|
| Catalogue number:       |  |  |  |
| 24851                   |  |  |  |
| Condition:              |  |  |  |
| New                     |  |  |  |
| Bench width:            |  |  |  |
| 70 cm - 200 cm          |  |  |  |
| Choose from parameter   |  |  |  |
| Bench height:           |  |  |  |
| 40 cm - 50 cm           |  |  |  |
| Choose from parameter   |  |  |  |
| Bench depth:            |  |  |  |
| 30 cm - 40 cm           |  |  |  |
| Choose from parameter   |  |  |  |
| Number of hangers:      |  |  |  |
| 3 - 6                   |  |  |  |
| Choose from parameter   |  |  |  |
| Type of fabric:         |  |  |  |
| Choose from parameter   |  |  |  |
| Type of fabric (Photo): |  |  |  |
| HOLD-ME-14              |  |  |  |
|                         |  |  |  |
|                         |  |  |  |
|                         |  |  |  |

FUSHION-ECO-LEATHER

**GEODY** 

**HAMILTON** 

**HEXAGON-VELVET** 

HOLD-ME

**HUSK-VELVET** 

HYGGE

LEAF-VELVET