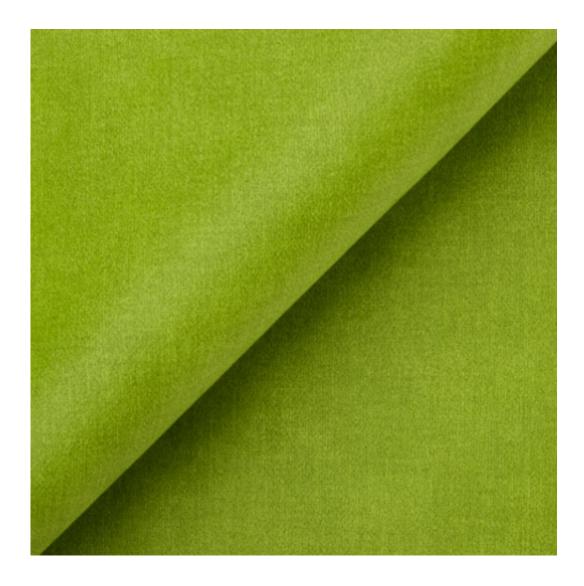

# **Product description**

Upholstered Bench with hanger Industrial style LGM-413 HOLD-ME-14 | Width: 70 cm - 200 cm | Height: 40 cm - 50 cm | Depth: 30 cm - 40 cm |

Technical data

Product-Code:

| LGM-413                 |  |  |  |
|-------------------------|--|--|--|
| Catalogue number:       |  |  |  |
| 24851                   |  |  |  |
| Condition:              |  |  |  |
| New                     |  |  |  |
| Bench width:            |  |  |  |
| 70 cm - 200 cm          |  |  |  |
| Choose from parameter   |  |  |  |
| Bench height:           |  |  |  |
| 40 cm - 50 cm           |  |  |  |
| Choose from parameter   |  |  |  |
| Bench depth:            |  |  |  |
| 30 cm - 40 cm           |  |  |  |
| Choose from parameter   |  |  |  |
| Number of hangers:      |  |  |  |
| 3 - 6                   |  |  |  |
| Choose from parameter   |  |  |  |
| Type of fabric:         |  |  |  |
| Choose from parameter   |  |  |  |
| Type of fabric (Photo): |  |  |  |
| HOLD-ME-14              |  |  |  |
|                         |  |  |  |
|                         |  |  |  |
|                         |  |  |  |

| Discover upholstery fabrics for this product            |
|---------------------------------------------------------|
| We offer the largest selection of seat fabrics!         |
| Click on fabric name and discover all fabric selection. |

FUSHION-ECO-LEATHER

**GEODY** 

**HAMILTON** 

**HEXAGON-VELVET** 

HOLD-ME

**HUSK-VELVET** 

HYGGE

LEAF-VELVET