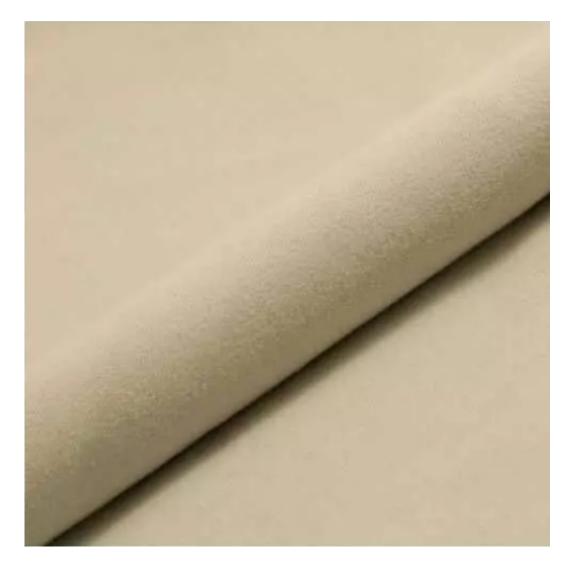

# **Product description**

Upholstered Bench with hanger Industrial style LGM-413 HOLD-ME-14 | Width: 70 cm - 200 cm | Height: 40 cm - 50 cm | Depth: 30 cm - 40 cm |

Technical data

Product-Code:

| LGM-413                 |  |  |  |
|-------------------------|--|--|--|
| Catalogue number:       |  |  |  |
| 24851                   |  |  |  |
| Condition:              |  |  |  |
| New                     |  |  |  |
| Bench width:            |  |  |  |
| 70 cm - 200 cm          |  |  |  |
| Choose from parameter   |  |  |  |
| Bench height:           |  |  |  |
| 40 cm - 50 cm           |  |  |  |
| Choose from parameter   |  |  |  |
| Bench depth:            |  |  |  |
| 30 cm - 40 cm           |  |  |  |
| Choose from parameter   |  |  |  |
| Number of hangers:      |  |  |  |
| 3 - 6                   |  |  |  |
| Choose from parameter   |  |  |  |
| Type of fabric:         |  |  |  |
| Choose from parameter   |  |  |  |
| Type of fabric (Photo): |  |  |  |
| HOLD-ME-14              |  |  |  |
|                         |  |  |  |
|                         |  |  |  |
|                         |  |  |  |

Height: 40 cm , 45 cm , 50 cm Depth: 30 cm , 35 cm , 40 cm Hanger height: 190 cm Number of hangers: 3 , 4 , 5 , 6 Hanger panel side: Left , Right

Type of fabric: HOLD-ME-14 (Photo), ANDRE-1300, ANDRE-1301, ANDRE-1302, ANDRE-1303, ANDRE-1304, ANDRE-1305, ANDRE-1306, ANDRE-1307, ANDRE-1308, ANDRE-1309, ANDRE-1310, ART-DECO-VELVET-01, ART-DECO-VELVET-02, ART-DECO-VELVET-03, ART-DECO-VELVET-04, ART-DECO-VELVET-05, ART-DECO-VELVET-06, ART-DECO-VELVET-07, ART-DECO-VELVET-09, ART-DECO-VELVET-09, ART-DECO-VELVET-09, ART-DECO-VELVET-10..11 (write a comment in order), ATOS-111, ATOS-112, ATOS-113, ATOS-114, ATOS-115, ATOS-116, ATOS-117, ATOS-118, ATOS-119, ATOS-120..126 (write a comment in order), AURORA-2481, AURORA-2482, AURORA-2483, AURORA-2484, AURORA-2485, AURORA-2486, AURORA-2487, AURORA-2488, AURORA-2489..2505 (write a comment in order), BALOO-2071, BALOO-2072, BALOO-2073, BALOO-2074, BALOO-2076, BALOO-2077, BALOO-2078, BALOO-2079, BALOO-2081, BALOO-2082..2089 (write a comment in order), BLACK-WHITE-VELVET-01, BLACK-WHITE-VELVET-03, BLACK-WHITE-VELVET-03, BLACK-WHITE-VELVET-09, BLACK-WHITE-VELVET-