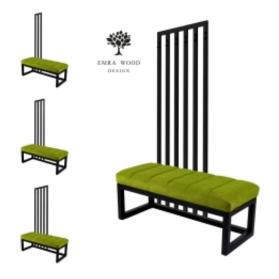

# Upholstered Bench with hanger Industrial style LGM-413 HOLD-ME-14

| Number        | 24851            |
|---------------|------------------|
| Producer code | LGM-413          |
| Manufacturer  | Emra Wood Design |

# **Product description**

Upholstered Bench with hanger Industrial style LGM-413 HOLD-ME-14 | Width: 70 cm - 200 cm | Height: 40 cm - 50 cm | Depth: 30 cm - 40 cm |

Technical data

Product-Code:

| LGM-413                 |  |  |  |
|-------------------------|--|--|--|
| Catalogue number:       |  |  |  |
| 24851                   |  |  |  |
| Condition:              |  |  |  |
| New                     |  |  |  |
| Bench width:            |  |  |  |
| 70 cm - 200 cm          |  |  |  |
| Choose from parameter   |  |  |  |
| Bench height:           |  |  |  |
| 40 cm - 50 cm           |  |  |  |
| Choose from parameter   |  |  |  |
| Bench depth:            |  |  |  |
| 30 cm - 40 cm           |  |  |  |
| Choose from parameter   |  |  |  |
| Number of hangers:      |  |  |  |
| 3 - 6                   |  |  |  |
| Choose from parameter   |  |  |  |
| Type of fabric:         |  |  |  |
| Choose from parameter   |  |  |  |
| Type of fabric (Photo): |  |  |  |
| HOLD-ME-14              |  |  |  |
|                         |  |  |  |
|                         |  |  |  |
|                         |  |  |  |

### Upholstered Bench with hanger Industrial style LGM-413 HOLD-ME-14

- · A functional and practical bench for hallway, living room, bedroom, dressing room, bathroom, reception and office
- Some bench models have a practical shelf for shoes
- The frame and upholstery are made of the highest quality materials
- Production of the bench according to customer requirements

#### Product features

- Very high-quality and precise workmanship directly from the manufacturer
- The bench features an interchangeable seat to adapt the product to the future appearance of the room
- The bench does not require self-assembly and is delivered to the customer in its entirety
- Take a look at our fabric palette for more options
- We are at your disposal if you have any questions about the product
- By purchasing a product, you are buying a non-prefabricated item made according to specifications (selection of color, upholstery, materials, etc.)