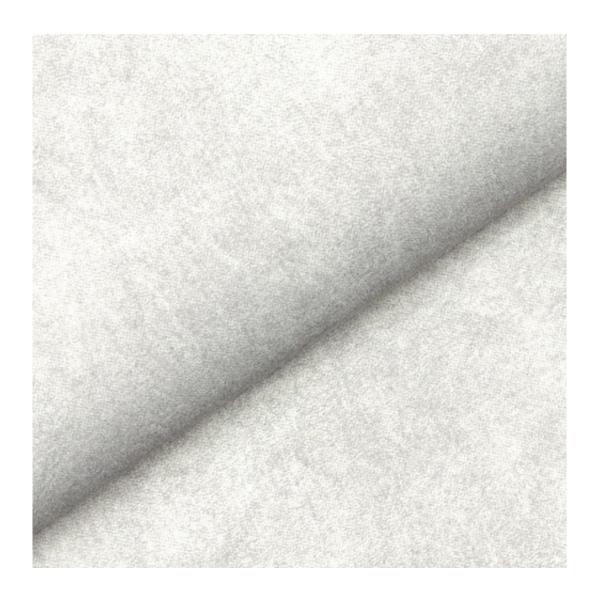

# **Product description**

Upholstered Bench with hanger Industrial style LGM-413 HOLD-ME-14 | Width: 70 cm - 200 cm | Height: 40 cm - 50 cm | Depth: 30 cm - 40 cm |

Technical data

Product-Code:

| LGM-413                 |  |  |  |
|-------------------------|--|--|--|
| Catalogue number:       |  |  |  |
| 24851                   |  |  |  |
| Condition:              |  |  |  |
| New                     |  |  |  |
| Bench width:            |  |  |  |
| 70 cm - 200 cm          |  |  |  |
| Choose from parameter   |  |  |  |
| Bench height:           |  |  |  |
| 40 cm - 50 cm           |  |  |  |
| Choose from parameter   |  |  |  |
| Bench depth:            |  |  |  |
| 30 cm - 40 cm           |  |  |  |
| Choose from parameter   |  |  |  |
| Number of hangers:      |  |  |  |
| 3 - 6                   |  |  |  |
| Choose from parameter   |  |  |  |
| Type of fabric:         |  |  |  |
| Choose from parameter   |  |  |  |
| Type of fabric (Photo): |  |  |  |
| HOLD-ME-14              |  |  |  |
|                         |  |  |  |
|                         |  |  |  |
|                         |  |  |  |

Height: 40 cm , 45 cm , 50 cm Depth: 30 cm , 35 cm , 40 cm Hanger height: 190 cm Number of hangers: 3 , 4 , 5 , 6 Hanger panel side: Left , Right

Type of fabric: HOLD-ME-14 (Photo), ANDRE-1300, ANDRE-1301, ANDRE-1302, ANDRE-1303, ANDRE-1304, ANDRE-1305, ANDRE-1306, ANDRE-1307, ANDRE-1308, ANDRE-1309, ANDRE-1310, ART-DECO-VELVET-01, ART-DECO-VELVET-02, ART-DECO-VELVET-03, ART-DECO-VELVET-04, ART-DECO-VELVET-05, ART-DECO-VELVET-06, ART-DECO-VELVET-07, ART-DECO-VELVET-09, ART-DECO-VELVET-09, ART-DECO-VELVET-09, ART-DECO-VELVET-10..11 (write a comment in order), ATOS-111, ATOS-112, ATOS-113, ATOS-114, ATOS-115, ATOS-116, ATOS-117, ATOS-118, ATOS-119, ATOS-120..126 (write a comment in order), AURORA-2481, AURORA-2482, AURORA-2483, AURORA-2484, AURORA-2485, AURORA-2486, AURORA-2487, AURORA-2488, AURORA-2489..2505 (write a comment in order), BALOO-2071, BALOO-2072, BALOO-2073, BALOO-2074, BALOO-2076, BALOO-2077, BALOO-2078, BALOO-2079, BALOO-2081, BALOO-2082..2089 (write a comment in order), BLACK-WHITE-VELVET-01, BLACK-WHITE-VELVET-03, BLACK-WHITE-VELVET-03, BLACK-WHITE-VELVET-09, BLACK-WHITE-VELVET-