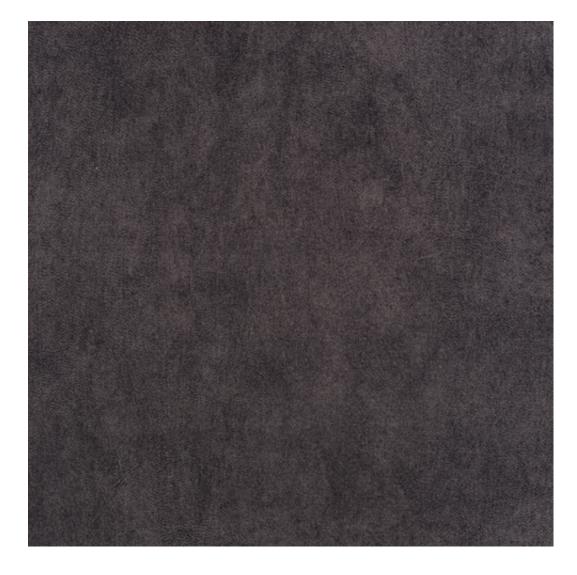

# **Product description**

Upholstered Bench with hanger Industrial style LGM-413 HOLD-ME-14 | Width: 70 cm - 200 cm | Height: 40 cm - 50 cm | Depth: 30 cm - 40 cm |

Technical data

Product-Code:

| LGM-413                 |  |  |  |
|-------------------------|--|--|--|
| Catalogue number:       |  |  |  |
| 24851                   |  |  |  |
| Condition:              |  |  |  |
| New                     |  |  |  |
| Bench width:            |  |  |  |
| 70 cm - 200 cm          |  |  |  |
| Choose from parameter   |  |  |  |
| Bench height:           |  |  |  |
| 40 cm - 50 cm           |  |  |  |
| Choose from parameter   |  |  |  |
| Bench depth:            |  |  |  |
| 30 cm - 40 cm           |  |  |  |
| Choose from parameter   |  |  |  |
| Number of hangers:      |  |  |  |
| 3 - 6                   |  |  |  |
| Choose from parameter   |  |  |  |
| Type of fabric:         |  |  |  |
| Choose from parameter   |  |  |  |
| Type of fabric (Photo): |  |  |  |
| HOLD-ME-14              |  |  |  |
|                         |  |  |  |
|                         |  |  |  |
|                         |  |  |  |

Height: 40 cm , 45 cm , 50 cm Depth: 30 cm , 35 cm , 40 cm Hanger height: 190 cm Number of hangers: 3 , 4 , 5 , 6 Hanger panel side: Left , Right

Type of fabric: HOLD-ME-14 (Photo), ANDRE-1300, ANDRE-1301, ANDRE-1302, ANDRE-1303, ANDRE-1304, ANDRE-1305, ANDRE-1306, ANDRE-1307, ANDRE-1308, ANDRE-1309, ANDRE-1310, ART-DECO-VELVET-01, ART-DECO-VELVET-02, ART-DECO-VELVET-03, ART-DECO-VELVET-04, ART-DECO-VELVET-05, ART-DECO-VELVET-06, ART-DECO-VELVET-07, ART-DECO-VELVET-09, ART-DECO-VELVET-09, ART-DECO-VELVET-09, ART-DECO-VELVET-10..11 (write a comment in order), ATOS-111, ATOS-112, ATOS-113, ATOS-114, ATOS-115, ATOS-116, ATOS-117, ATOS-118, ATOS-119, ATOS-120..126 (write a comment in order), AURORA-2481, AURORA-2482, AURORA-2483, AURORA-2484, AURORA-2485, AURORA-2486, AURORA-2487, AURORA-2488, AURORA-2489..2505 (write a comment in order), BALOO-2071, BALOO-2072, BALOO-2073, BALOO-2074, BALOO-2076, BALOO-2077, BALOO-2078, BALOO-2079, BALOO-2081, BALOO-2082..2089 (write a comment in order), BLACK-WHITE-VELVET-01, BLACK-WHITE-VELVET-03, BLACK-WHITE-VELVET-03, BLACK-WHITE-VELVET-09, BLACK-WHITE-VELVET-