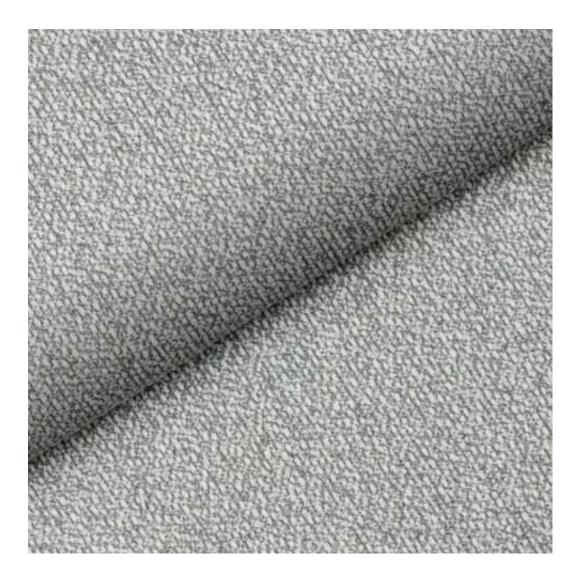

#### Number of hangers:

3 - 6

Choose from parameter

Type of fabric:

Choose from parameter

Type of fabric (Photo):

HOLD-ME-13

Product description