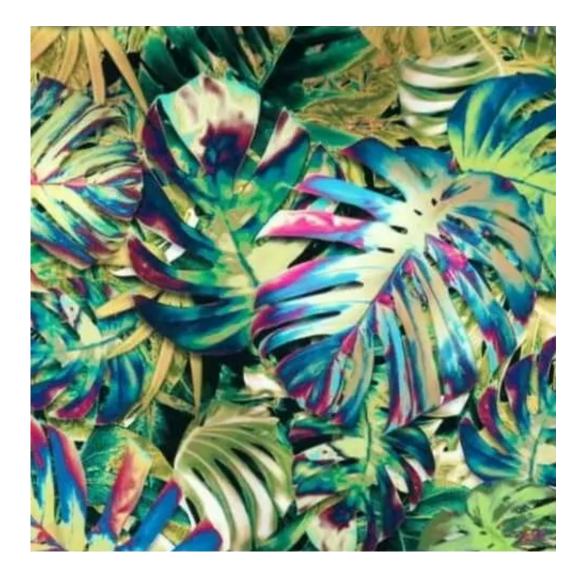

#### Number of hangers:

3 - 6

Choose from parameter

Type of fabric:

Choose from parameter

Type of fabric (Photo):

HOLD-ME-13

Product description

## MILTON-NEW

MIU

MONSTERA-VELVET