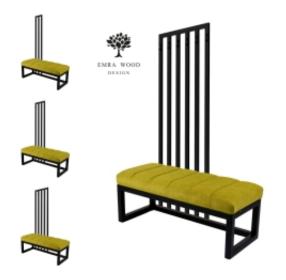

# Upholstered Bench with hanger Industrial style LGM-413 HOLD-ME-13

| Number        | 24850            |
|---------------|------------------|
| Producer code | LGM-413          |
| Manufacturer  | Emra Wood Design |

## **Product description**

Upholstered Bench with hanger Industrial style LGM-413 HOLD-ME-13 | Width: 70 cm - 200 cm | Height: 40 cm - 50 cm | Depth: 30 cm - 40 cm |

Technical data

Product-Code:

#### Upholstered Bench with hanger Industrial style LGM-413 HOLD-ME-13

- A functional and practical bench for hallway, living room, bedroom, dressing room, bathroom, reception and office
- Some bench models have a practical shelf for shoes
- The frame and upholstery are made of the highest quality materials
- Production of the bench according to customer requirements

Product features

- Very high-quality and precise workmanship directly from the manufacturer
- The bench features an interchangeable seat to adapt the product to the future appearance of the room
- The bench does not require self-assembly and is delivered to the customer in its entirety
- Take a look at our fabric palette for more options
- We are at your disposal if you have any questions about the product
- By purchasing a product, you are buying a non-prefabricated item made according to specifications (selection of color, upholstery, materials, etc.)