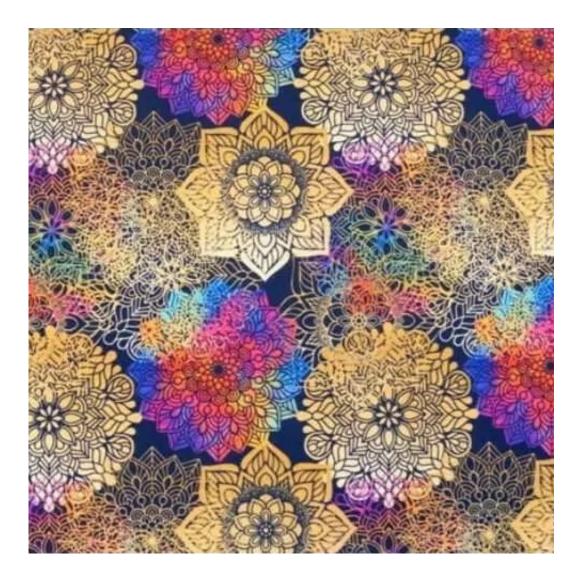

#### Number of hangers:

3 - 6

Choose from parameter

Type of fabric:

Choose from parameter

Type of fabric (Photo):

HOLD-ME-13

Product description