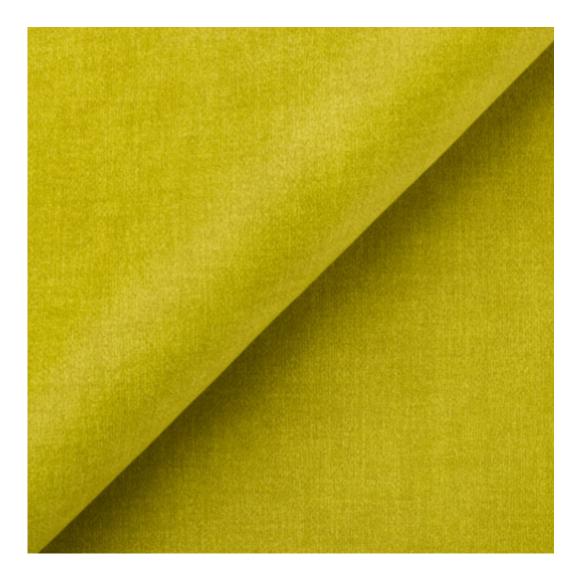

#### Number of hangers:

3 - 6

Choose from parameter

Type of fabric:

Choose from parameter

Type of fabric (Photo):

HOLD-ME-13

Product description

| <u>u</u>         |  |  |  |
|------------------|--|--|--|
|                  |  |  |  |
| _Q <mark></mark> |  |  |  |

Discover upholstery fabrics for this product

We offer the largest selection of seat fabrics!

### GEODY

HAMILTON

HEXAGON-VELVET

HOLD-ME

HUSK-VELVET

HYGGE

LEAF-VELVET

LIKE-ME