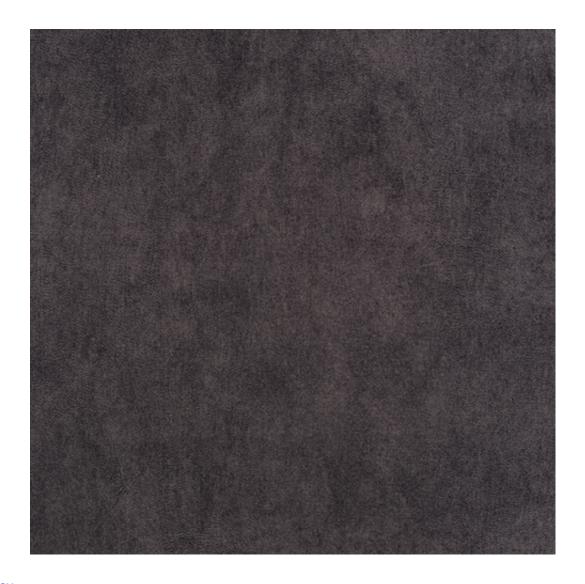

#### Number of hangers:

3 - 6

Choose from parameter

Type of fabric:

Choose from parameter

Type of fabric (Photo):

HOLD-ME-13

Product description