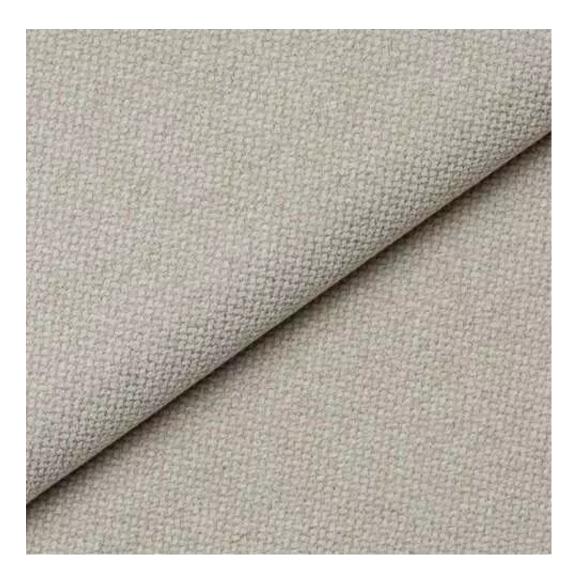

#### Number of hangers:

3 - 6

Choose from parameter

Type of fabric:

Choose from parameter

Type of fabric (Photo):

HOLD-ME-13

Product description

Product features

- Very high-quality and precise workmanship directly from the manufacturer
- The bench features an interchangeable seat to adapt the product to the future appearance of the room
- The bench does not require self-assembly and is delivered to the customer in its entirety
- Take a look at our fabric palette for more options
- We are at your disposal if you have any questions about the product
- By purchasing a product, you are buying a non-prefabricated item made according to specifications (selection of color, upholstery, materials, etc.)