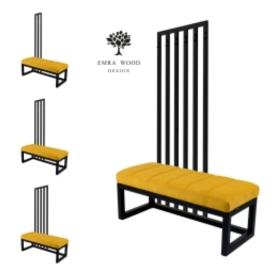

# Upholstered Bench with hanger Industrial style LGM-413 HOLD-ME-12

| Number        | 24849            |
|---------------|------------------|
| Producer code | LGM-413          |
| Manufacturer  | Emra Wood Design |

# **Product description**

Upholstered Bench with hanger Industrial style LGM-413 HOLD-ME-12 | Width: 70 cm - 200 cm | Height: 40 cm - 50 cm | Depth: 30 cm - 40 cm |

Technical data

Product-Code:

| LGM-413                 |  |
|-------------------------|--|
| Catalogue number:       |  |
| 24849                   |  |
| Condition:              |  |
| New                     |  |
| New                     |  |
| Bench width:            |  |
| 70 cm - 200 cm          |  |
| Choose from parameter   |  |
|                         |  |
| Bench height:           |  |
| 40 cm - 50 cm           |  |
| Choose from parameter   |  |
|                         |  |
| Bench depth:            |  |
| 30 cm - 40 cm           |  |
| Choose from parameter   |  |
|                         |  |
| Number of hangers:      |  |
| 3 - 6                   |  |
| Choose from parameter   |  |
| Type of fabric:         |  |
| Choose from parameter   |  |
| ·                       |  |
| Type of fabric (Photo): |  |
| HOLD-ME-12              |  |
|                         |  |
|                         |  |
|                         |  |

### Upholstered Bench with hanger Industrial style LGM-413 HOLD-ME-12

- · A functional and practical bench for hallway, living room, bedroom, dressing room, bathroom, reception and office
- Some bench models have a practical shelf for shoes
- The frame and upholstery are made of the highest quality materials
- Production of the bench according to customer requirements