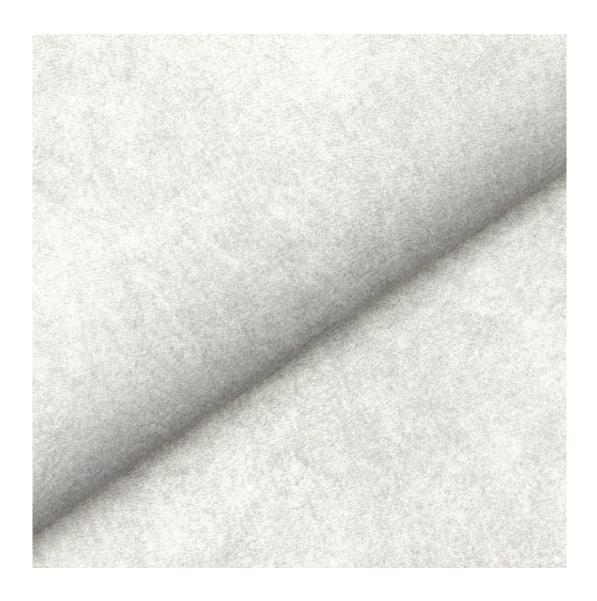

# **Product description**

Upholstered Bench with hanger Industrial style LGM-413 HOLD-ME-09 | Width: 70 cm - 200 cm | Height: 40 cm - 50 cm | Depth: 30 cm - 40 cm |

Technical data

Product-Code:

| LGM-413                 |  |  |  |
|-------------------------|--|--|--|
| Catalogue number:       |  |  |  |
| 24848                   |  |  |  |
| Condition:              |  |  |  |
| New                     |  |  |  |
| Bench width:            |  |  |  |
| 70 cm - 200 cm          |  |  |  |
| Choose from parameter   |  |  |  |
| Bench height:           |  |  |  |
| 40 cm - 50 cm           |  |  |  |
| Choose from parameter   |  |  |  |
| Bench depth:            |  |  |  |
| 30 cm - 40 cm           |  |  |  |
| Choose from parameter   |  |  |  |
| Number of hangers:      |  |  |  |
| 3 - 6                   |  |  |  |
| Choose from parameter   |  |  |  |
| Type of fabric:         |  |  |  |
| Choose from parameter   |  |  |  |
| Type of fabric (Photo): |  |  |  |
| HOLD-ME-09              |  |  |  |
|                         |  |  |  |
|                         |  |  |  |
|                         |  |  |  |

Height: 40 cm , 45 cm , 50 cm Depth: 30 cm , 35 cm , 40 cm Hanger height: 190 cm Number of hangers: 3 , 4 , 5 , 6 Hanger panel side: Left , Right

Type of fabric: HOLD-ME-09 (Photo), ANDRE-1300, ANDRE-1301, ANDRE-1302, ANDRE-1303, ANDRE-1304, ANDRE-1305, ANDRE-1306, ANDRE-1307, ANDRE-1308, ANDRE-1309, ANDRE-1310, ART-DECO-VELVET-01, ART-DECO-VELVET-02, ART-DECO-VELVET-03, ART-DECO-VELVET-04, ART-DECO-VELVET-05, ART-DECO-VELVET-06, ART-DECO-VELVET-07, ART-DECO-VELVET-09, ART-DECO-VELVET-09, ART-DECO-VELVET-09, ART-DECO-VELVET-10..11 (write a comment in order), ATOS-111, ATOS-112, ATOS-113, ATOS-114, ATOS-115, ATOS-116, ATOS-117, ATOS-118, ATOS-119, ATOS-120..126 (write a comment in order), AURORA-2481, AURORA-2482, AURORA-2483, AURORA-2484, AURORA-2485, AURORA-2486, AURORA-2487, AURORA-2488, AURORA-2489..2505 (write a comment in order), BALOO-2071, BALOO-2072, BALOO-2073, BALOO-2074, BALOO-2076, BALOO-2077, BALOO-2078, BALOO-2079, BALOO-2081, BALOO-2082..2089 (write a comment in order), BLACK-WHITE-VELVET-01, BLACK-WHITE-VELVET-03, BLACK-WHITE-VELVET-03, BLACK-WHITE-VELVET-09, BLACK-WHITE-VELVET-