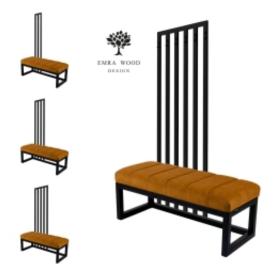

# Upholstered Bench with hanger Industrial style LGM-413 HOLD-ME-09

| Number        | 24848            |
|---------------|------------------|
| Producer code | LGM-413          |
| Manufacturer  | Emra Wood Design |

# **Product description**

Upholstered Bench with hanger Industrial style LGM-413 HOLD-ME-09 | Width: 70 cm - 200 cm | Height: 40 cm - 50 cm | Depth: 30 cm - 40 cm |

Technical data

Product-Code:

| LGM-413                 |  |  |  |
|-------------------------|--|--|--|
| Catalogue number:       |  |  |  |
| 24848                   |  |  |  |
| Condition:              |  |  |  |
| New                     |  |  |  |
| Bench width:            |  |  |  |
| 70 cm - 200 cm          |  |  |  |
| Choose from parameter   |  |  |  |
| Bench height:           |  |  |  |
| 40 cm - 50 cm           |  |  |  |
| Choose from parameter   |  |  |  |
| Bench depth:            |  |  |  |
| 30 cm - 40 cm           |  |  |  |
| Choose from parameter   |  |  |  |
| Number of hangers:      |  |  |  |
| 3 - 6                   |  |  |  |
| Choose from parameter   |  |  |  |
| Type of fabric:         |  |  |  |
| Choose from parameter   |  |  |  |
| Type of fabric (Photo): |  |  |  |
| HOLD-ME-09              |  |  |  |
|                         |  |  |  |
|                         |  |  |  |
|                         |  |  |  |

### Upholstered Bench with hanger Industrial style LGM-413 HOLD-ME-09

- · A functional and practical bench for hallway, living room, bedroom, dressing room, bathroom, reception and office
- Some bench models have a practical shelf for shoes
- The frame and upholstery are made of the highest quality materials
- Production of the bench according to customer requirements