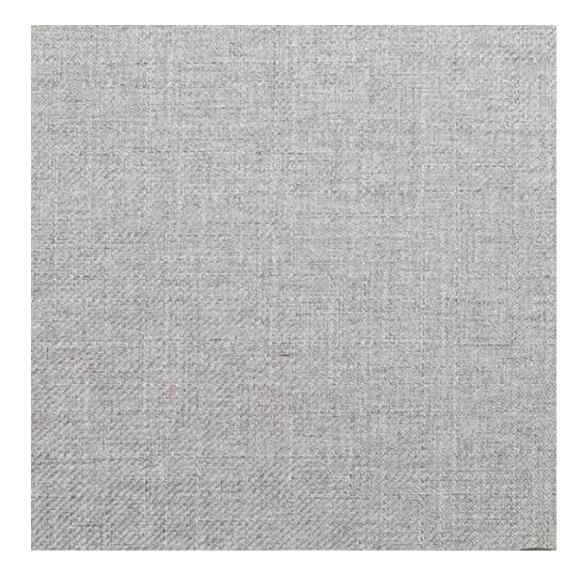

# **Product description**

Upholstered Bench with hanger Industrial style LGM-413 HOLD-ME-09 | Width: 70 cm - 200 cm | Height: 40 cm - 50 cm | Depth: 30 cm - 40 cm |

Technical data

Product-Code:

| LGM-413                 |  |  |  |
|-------------------------|--|--|--|
| Catalogue number:       |  |  |  |
| 24848                   |  |  |  |
| Condition:              |  |  |  |
| New                     |  |  |  |
| Bench width:            |  |  |  |
| 70 cm - 200 cm          |  |  |  |
| Choose from parameter   |  |  |  |
| Bench height:           |  |  |  |
| 40 cm - 50 cm           |  |  |  |
| Choose from parameter   |  |  |  |
| Bench depth:            |  |  |  |
| 30 cm - 40 cm           |  |  |  |
| Choose from parameter   |  |  |  |
| Number of hangers:      |  |  |  |
| 3 - 6                   |  |  |  |
| Choose from parameter   |  |  |  |
| Type of fabric:         |  |  |  |
| Choose from parameter   |  |  |  |
| Type of fabric (Photo): |  |  |  |
| HOLD-ME-09              |  |  |  |
|                         |  |  |  |
|                         |  |  |  |
|                         |  |  |  |

Height: 40 cm , 45 cm , 50 cm Depth: 30 cm , 35 cm , 40 cm Hanger height: 190 cm Number of hangers: 3 , 4 , 5 , 6 Hanger panel side: Left , Right

Type of fabric: HOLD-ME-09 (Photo), ANDRE-1300, ANDRE-1301, ANDRE-1302, ANDRE-1303, ANDRE-1304, ANDRE-1305, ANDRE-1306, ANDRE-1307, ANDRE-1308, ANDRE-1309, ANDRE-1310, ART-DECO-VELVET-01, ART-DECO-VELVET-02, ART-DECO-VELVET-03, ART-DECO-VELVET-04, ART-DECO-VELVET-05, ART-DECO-VELVET-06, ART-DECO-VELVET-07, ART-DECO-VELVET-09, ART-DECO-VELVET-09, ART-DECO-VELVET-09, ART-DECO-VELVET-10..11 (write a comment in order), ATOS-111, ATOS-112, ATOS-113, ATOS-114, ATOS-115, ATOS-116, ATOS-117, ATOS-118, ATOS-119, ATOS-120..126 (write a comment in order), AURORA-2481, AURORA-2482, AURORA-2483, AURORA-2484, AURORA-2485, AURORA-2486, AURORA-2487, AURORA-2488, AURORA-2489..2505 (write a comment in order), BALOO-2071, BALOO-2072, BALOO-2073, BALOO-2074, BALOO-2076, BALOO-2077, BALOO-2078, BALOO-2079, BALOO-2081, BALOO-2082..2089 (write a comment in order), BLACK-WHITE-VELVET-01, BLACK-WHITE-VELVET-03, BLACK-WHITE-VELVET-03, BLACK-WHITE-VELVET-09, BLACK-WHITE-VELVET-