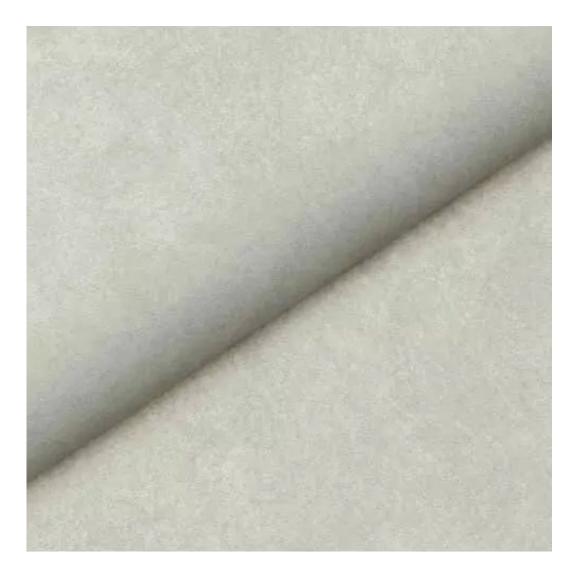

# **Product description**

Upholstered Bench with hanger Industrial style LGM-413 HOLD-ME-09 | Width: 70 cm - 200 cm | Height: 40 cm - 50 cm | Depth: 30 cm - 40 cm |

Technical data

Product-Code:

| LGM-413                 |  |  |  |
|-------------------------|--|--|--|
| Catalogue number:       |  |  |  |
| 24848                   |  |  |  |
| Condition:              |  |  |  |
| New                     |  |  |  |
| Bench width:            |  |  |  |
| 70 cm - 200 cm          |  |  |  |
| Choose from parameter   |  |  |  |
| Bench height:           |  |  |  |
| 40 cm - 50 cm           |  |  |  |
| Choose from parameter   |  |  |  |
| Bench depth:            |  |  |  |
| 30 cm - 40 cm           |  |  |  |
| Choose from parameter   |  |  |  |
| Number of hangers:      |  |  |  |
| 3 - 6                   |  |  |  |
| Choose from parameter   |  |  |  |
| Type of fabric:         |  |  |  |
| Choose from parameter   |  |  |  |
| Type of fabric (Photo): |  |  |  |
| HOLD-ME-09              |  |  |  |
|                         |  |  |  |
|                         |  |  |  |
|                         |  |  |  |

Height: 40 cm , 45 cm , 50 cm Depth: 30 cm , 35 cm , 40 cm Hanger height: 190 cm Number of hangers: 3 , 4 , 5 , 6 Hanger panel side: Left , Right

Type of fabric: HOLD-ME-09 (Photo), ANDRE-1300, ANDRE-1301, ANDRE-1302, ANDRE-1303, ANDRE-1304, ANDRE-1305, ANDRE-1306, ANDRE-1307, ANDRE-1308, ANDRE-1309, ANDRE-1310, ART-DECO-VELVET-01, ART-DECO-VELVET-02, ART-DECO-VELVET-03, ART-DECO-VELVET-04, ART-DECO-VELVET-05, ART-DECO-VELVET-06, ART-DECO-VELVET-07, ART-DECO-VELVET-09, ART-DECO-VELVET-09, ART-DECO-VELVET-09, ART-DECO-VELVET-10..11 (write a comment in order), ATOS-111, ATOS-112, ATOS-113, ATOS-114, ATOS-115, ATOS-116, ATOS-117, ATOS-118, ATOS-119, ATOS-120..126 (write a comment in order), AURORA-2481, AURORA-2482, AURORA-2483, AURORA-2484, AURORA-2485, AURORA-2486, AURORA-2487, AURORA-2488, AURORA-2489..2505 (write a comment in order), BALOO-2071, BALOO-2072, BALOO-2073, BALOO-2074, BALOO-2076, BALOO-2077, BALOO-2078, BALOO-2079, BALOO-2081, BALOO-2082..2089 (write a comment in order), BLACK-WHITE-VELVET-01, BLACK-WHITE-VELVET-03, BLACK-WHITE-VELVET-03, BLACK-WHITE-VELVET-09, BLACK-WHITE-VELVET-