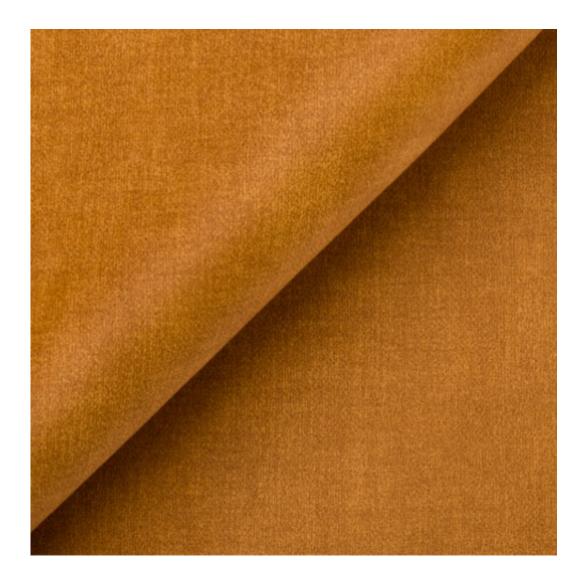

# **Product description**

Upholstered Bench with hanger Industrial style LGM-413 HOLD-ME-09 | Width: 70 cm - 200 cm | Height: 40 cm - 50 cm | Depth: 30 cm - 40 cm |

Technical data

Product-Code:

| LGM-413                 |  |  |  |
|-------------------------|--|--|--|
| Catalogue number:       |  |  |  |
| 24848                   |  |  |  |
| Condition:              |  |  |  |
| New                     |  |  |  |
| Bench width:            |  |  |  |
| 70 cm - 200 cm          |  |  |  |
| Choose from parameter   |  |  |  |
| Bench height:           |  |  |  |
| 40 cm - 50 cm           |  |  |  |
| Choose from parameter   |  |  |  |
| Bench depth:            |  |  |  |
| 30 cm - 40 cm           |  |  |  |
| Choose from parameter   |  |  |  |
| Number of hangers:      |  |  |  |
| 3 - 6                   |  |  |  |
| Choose from parameter   |  |  |  |
| Type of fabric:         |  |  |  |
| Choose from parameter   |  |  |  |
| Type of fabric (Photo): |  |  |  |
| HOLD-ME-09              |  |  |  |
|                         |  |  |  |
|                         |  |  |  |
|                         |  |  |  |

| Discover upholstery fabrics for this product            |
|---------------------------------------------------------|
| We offer the largest selection of seat fabrics!         |
| Click on fabric name and discover all fabric selection. |