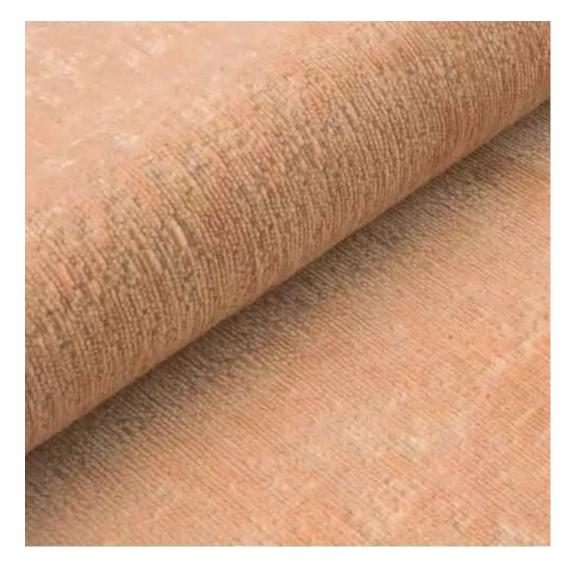

# **Product description**

Upholstered Bench with hanger Industrial style LGM-413 HOLD-ME-09 | Width: 70 cm - 200 cm | Height: 40 cm - 50 cm | Depth: 30 cm - 40 cm |

Technical data

Product-Code:

| LGM-413                 |  |  |  |
|-------------------------|--|--|--|
| Catalogue number:       |  |  |  |
| 24848                   |  |  |  |
| Condition:              |  |  |  |
| New                     |  |  |  |
| Bench width:            |  |  |  |
| 70 cm - 200 cm          |  |  |  |
| Choose from parameter   |  |  |  |
| Bench height:           |  |  |  |
| 40 cm - 50 cm           |  |  |  |
| Choose from parameter   |  |  |  |
| Bench depth:            |  |  |  |
| 30 cm - 40 cm           |  |  |  |
| Choose from parameter   |  |  |  |
| Number of hangers:      |  |  |  |
| 3 - 6                   |  |  |  |
| Choose from parameter   |  |  |  |
| Type of fabric:         |  |  |  |
| Choose from parameter   |  |  |  |
| Type of fabric (Photo): |  |  |  |
| HOLD-ME-09              |  |  |  |
|                         |  |  |  |
|                         |  |  |  |
|                         |  |  |  |

Height: 40 cm , 45 cm , 50 cm Depth: 30 cm , 35 cm , 40 cm Hanger height: 190 cm Number of hangers: 3 , 4 , 5 , 6 Hanger panel side: Left , Right

Type of fabric: HOLD-ME-09 (Photo), ANDRE-1300, ANDRE-1301, ANDRE-1302, ANDRE-1303, ANDRE-1304, ANDRE-1305, ANDRE-1306, ANDRE-1307, ANDRE-1308, ANDRE-1309, ANDRE-1310, ART-DECO-VELVET-01, ART-DECO-VELVET-02, ART-DECO-VELVET-03, ART-DECO-VELVET-04, ART-DECO-VELVET-05, ART-DECO-VELVET-06, ART-DECO-VELVET-07, ART-DECO-VELVET-09, ART-DECO-VELVET-09, ART-DECO-VELVET-09, ART-DECO-VELVET-10..11 (write a comment in order), ATOS-111, ATOS-112, ATOS-113, ATOS-114, ATOS-115, ATOS-116, ATOS-117, ATOS-118, ATOS-119, ATOS-120..126 (write a comment in order), AURORA-2481, AURORA-2482, AURORA-2483, AURORA-2484, AURORA-2485, AURORA-2486, AURORA-2487, AURORA-2488, AURORA-2489..2505 (write a comment in order), BALOO-2071, BALOO-2072, BALOO-2073, BALOO-2074, BALOO-2076, BALOO-2077, BALOO-2078, BALOO-2079, BALOO-2081, BALOO-2082..2089 (write a comment in order), BLACK-WHITE-VELVET-01, BLACK-WHITE-VELVET-03, BLACK-WHITE-VELVET-03, BLACK-WHITE-VELVET-09, BLACK-WHITE-VELVET-