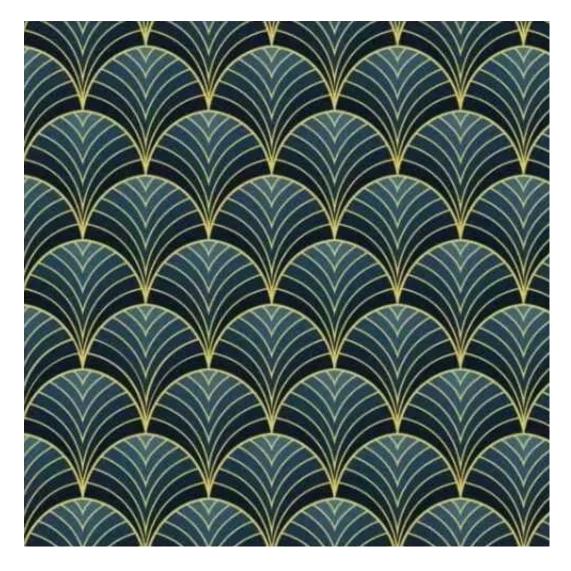

# **Product description**

Upholstered Bench with hanger Industrial style LGM-413 HOLD-ME-09 | Width: 70 cm - 200 cm | Height: 40 cm - 50 cm | Depth: 30 cm - 40 cm |

Technical data

Product-Code:

| LGM-413                 |  |  |  |
|-------------------------|--|--|--|
| Catalogue number:       |  |  |  |
| 24848                   |  |  |  |
| Condition:              |  |  |  |
| New                     |  |  |  |
| Bench width:            |  |  |  |
| 70 cm - 200 cm          |  |  |  |
| Choose from parameter   |  |  |  |
| Bench height:           |  |  |  |
| 40 cm - 50 cm           |  |  |  |
| Choose from parameter   |  |  |  |
| Bench depth:            |  |  |  |
| 30 cm - 40 cm           |  |  |  |
| Choose from parameter   |  |  |  |
| Number of hangers:      |  |  |  |
| 3 - 6                   |  |  |  |
| Choose from parameter   |  |  |  |
| Type of fabric:         |  |  |  |
| Choose from parameter   |  |  |  |
| Type of fabric (Photo): |  |  |  |
| HOLD-ME-09              |  |  |  |
|                         |  |  |  |
|                         |  |  |  |
|                         |  |  |  |

Height: 40 cm , 45 cm , 50 cm Depth: 30 cm , 35 cm , 40 cm Hanger height: 190 cm Number of hangers: 3 , 4 , 5 , 6 Hanger panel side: Left , Right

Type of fabric: HOLD-ME-09 (Photo), ANDRE-1300, ANDRE-1301, ANDRE-1302, ANDRE-1303, ANDRE-1304, ANDRE-1305, ANDRE-1306, ANDRE-1307, ANDRE-1308, ANDRE-1309, ANDRE-1310, ART-DECO-VELVET-01, ART-DECO-VELVET-02, ART-DECO-VELVET-03, ART-DECO-VELVET-04, ART-DECO-VELVET-05, ART-DECO-VELVET-06, ART-DECO-VELVET-07, ART-DECO-VELVET-09, ART-DECO-VELVET-09, ART-DECO-VELVET-09, ART-DECO-VELVET-10..11 (write a comment in order), ATOS-111, ATOS-112, ATOS-113, ATOS-114, ATOS-115, ATOS-116, ATOS-117, ATOS-118, ATOS-119, ATOS-120..126 (write a comment in order), AURORA-2481, AURORA-2482, AURORA-2483, AURORA-2484, AURORA-2485, AURORA-2486, AURORA-2487, AURORA-2488, AURORA-2489..2505 (write a comment in order), BALOO-2071, BALOO-2072, BALOO-2073, BALOO-2074, BALOO-2076, BALOO-2077, BALOO-2078, BALOO-2079, BALOO-2081, BALOO-2082..2089 (write a comment in order), BLACK-WHITE-VELVET-01, BLACK-WHITE-VELVET-03, BLACK-WHITE-VELVET-03, BLACK-WHITE-VELVET-09, BLACK-WHITE-VELVET-