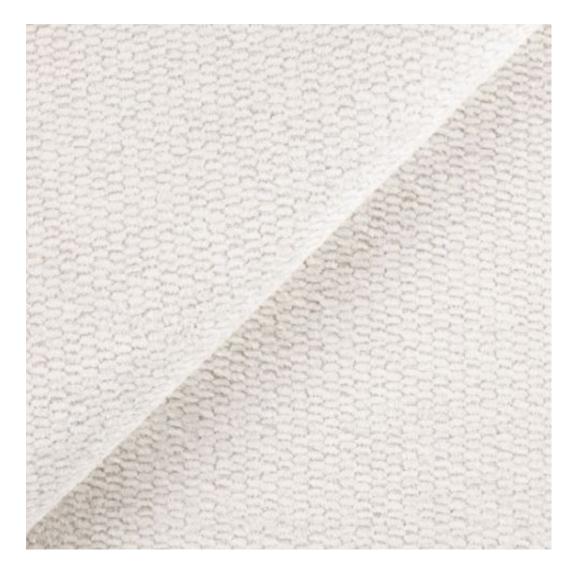

# **Product description**

Upholstered Bench with hanger Industrial style LGM-413 HOLD-ME-09 | Width: 70 cm - 200 cm | Height: 40 cm - 50 cm | Depth: 30 cm - 40 cm |

Technical data

Product-Code:

| LGM-413                 |  |  |  |
|-------------------------|--|--|--|
| Catalogue number:       |  |  |  |
| 24848                   |  |  |  |
| Condition:              |  |  |  |
| New                     |  |  |  |
| Bench width:            |  |  |  |
| 70 cm - 200 cm          |  |  |  |
| Choose from parameter   |  |  |  |
| Bench height:           |  |  |  |
| 40 cm - 50 cm           |  |  |  |
| Choose from parameter   |  |  |  |
| Bench depth:            |  |  |  |
| 30 cm - 40 cm           |  |  |  |
| Choose from parameter   |  |  |  |
| Number of hangers:      |  |  |  |
| 3 - 6                   |  |  |  |
| Choose from parameter   |  |  |  |
| Type of fabric:         |  |  |  |
| Choose from parameter   |  |  |  |
| Type of fabric (Photo): |  |  |  |
| HOLD-ME-09              |  |  |  |
|                         |  |  |  |
|                         |  |  |  |
|                         |  |  |  |

Height: 40 cm , 45 cm , 50 cm Depth: 30 cm , 35 cm , 40 cm Hanger height: 190 cm Number of hangers: 3 , 4 , 5 , 6 Hanger panel side: Left , Right

Type of fabric: HOLD-ME-09 (Photo), ANDRE-1300, ANDRE-1301, ANDRE-1302, ANDRE-1303, ANDRE-1304, ANDRE-1305, ANDRE-1306, ANDRE-1307, ANDRE-1308, ANDRE-1309, ANDRE-1310, ART-DECO-VELVET-01, ART-DECO-VELVET-02, ART-DECO-VELVET-03, ART-DECO-VELVET-04, ART-DECO-VELVET-05, ART-DECO-VELVET-06, ART-DECO-VELVET-07, ART-DECO-VELVET-09, ART-DECO-VELVET-09, ART-DECO-VELVET-09, ART-DECO-VELVET-10..11 (write a comment in order), ATOS-111, ATOS-112, ATOS-113, ATOS-114, ATOS-115, ATOS-116, ATOS-117, ATOS-118, ATOS-119, ATOS-120..126 (write a comment in order), AURORA-2481, AURORA-2482, AURORA-2483, AURORA-2484, AURORA-2485, AURORA-2486, AURORA-2487, AURORA-2488, AURORA-2489..2505 (write a comment in order), BALOO-2071, BALOO-2072, BALOO-2073, BALOO-2074, BALOO-2076, BALOO-2077, BALOO-2078, BALOO-2079, BALOO-2081, BALOO-2082..2089 (write a comment in order), BLACK-WHITE-VELVET-01, BLACK-WHITE-VELVET-03, BLACK-WHITE-VELVET-03, BLACK-WHITE-VELVET-09, BLACK-WHITE-VELVET-