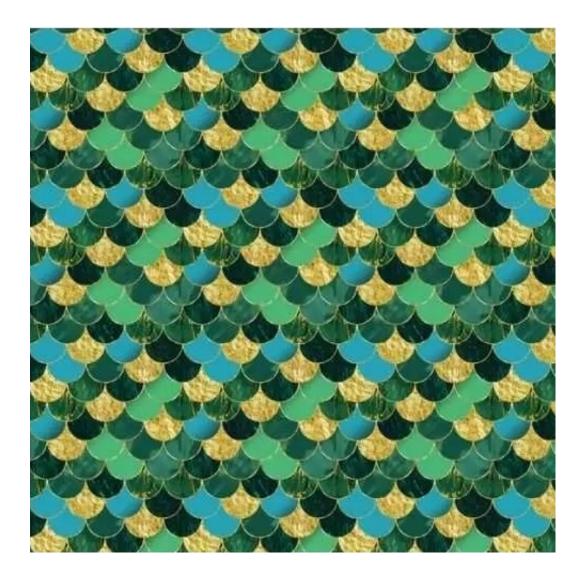

# **Product description**

Upholstered Bench with hanger Industrial style LGM-413 HOLD-ME-09 | Width: 70 cm - 200 cm | Height: 40 cm - 50 cm | Depth: 30 cm - 40 cm |

Technical data

Product-Code:

| LGM-413                 |  |  |  |
|-------------------------|--|--|--|
| Catalogue number:       |  |  |  |
| 24848                   |  |  |  |
| Condition:              |  |  |  |
| New                     |  |  |  |
| Bench width:            |  |  |  |
| 70 cm - 200 cm          |  |  |  |
| Choose from parameter   |  |  |  |
| Bench height:           |  |  |  |
| 40 cm - 50 cm           |  |  |  |
| Choose from parameter   |  |  |  |
| Bench depth:            |  |  |  |
| 30 cm - 40 cm           |  |  |  |
| Choose from parameter   |  |  |  |
| Number of hangers:      |  |  |  |
| 3 - 6                   |  |  |  |
| Choose from parameter   |  |  |  |
| Type of fabric:         |  |  |  |
| Choose from parameter   |  |  |  |
| Type of fabric (Photo): |  |  |  |
| HOLD-ME-09              |  |  |  |
|                         |  |  |  |
|                         |  |  |  |
|                         |  |  |  |

Height: 40 cm , 45 cm , 50 cm Depth: 30 cm , 35 cm , 40 cm Hanger height: 190 cm Number of hangers: 3 , 4 , 5 , 6 Hanger panel side: Left , Right

Type of fabric: HOLD-ME-09 (Photo), ANDRE-1300, ANDRE-1301, ANDRE-1302, ANDRE-1303, ANDRE-1304, ANDRE-1305, ANDRE-1306, ANDRE-1307, ANDRE-1308, ANDRE-1309, ANDRE-1310, ART-DECO-VELVET-01, ART-DECO-VELVET-02, ART-DECO-VELVET-03, ART-DECO-VELVET-04, ART-DECO-VELVET-05, ART-DECO-VELVET-06, ART-DECO-VELVET-07, ART-DECO-VELVET-09, ART-DECO-VELVET-09, ART-DECO-VELVET-09, ART-DECO-VELVET-10..11 (write a comment in order), ATOS-111, ATOS-112, ATOS-113, ATOS-114, ATOS-115, ATOS-116, ATOS-117, ATOS-118, ATOS-119, ATOS-120..126 (write a comment in order), AURORA-2481, AURORA-2482, AURORA-2483, AURORA-2484, AURORA-2485, AURORA-2486, AURORA-2487, AURORA-2488, AURORA-2489..2505 (write a comment in order), BALOO-2071, BALOO-2072, BALOO-2073, BALOO-2074, BALOO-2076, BALOO-2077, BALOO-2078, BALOO-2079, BALOO-2081, BALOO-2082..2089 (write a comment in order), BLACK-WHITE-VELVET-01, BLACK-WHITE-VELVET-03, BLACK-WHITE-VELVET-03, BLACK-WHITE-VELVET-09, BLACK-WHITE-VELVET-