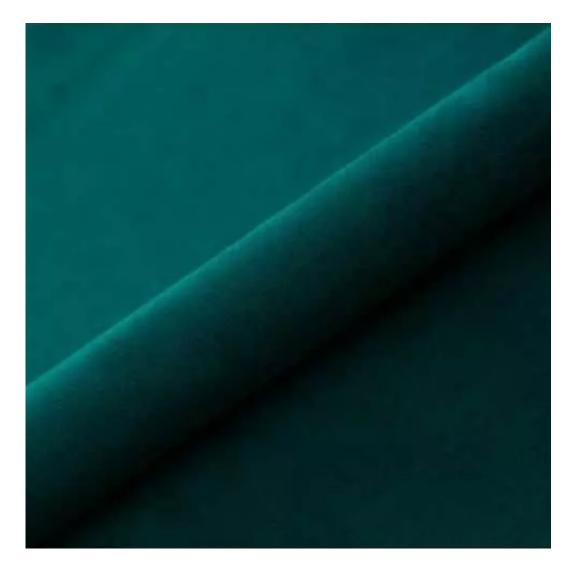

# **Product description**

Upholstered Bench with hanger Industrial style LGM-413 HOLD-ME-09 | Width: 70 cm - 200 cm | Height: 40 cm - 50 cm | Depth: 30 cm - 40 cm |

Technical data

Product-Code:

| LGM-413                 |  |  |  |
|-------------------------|--|--|--|
| Catalogue number:       |  |  |  |
| 24848                   |  |  |  |
| Condition:              |  |  |  |
| New                     |  |  |  |
| Bench width:            |  |  |  |
| 70 cm - 200 cm          |  |  |  |
| Choose from parameter   |  |  |  |
| Bench height:           |  |  |  |
| 40 cm - 50 cm           |  |  |  |
| Choose from parameter   |  |  |  |
| Bench depth:            |  |  |  |
| 30 cm - 40 cm           |  |  |  |
| Choose from parameter   |  |  |  |
| Number of hangers:      |  |  |  |
| 3 - 6                   |  |  |  |
| Choose from parameter   |  |  |  |
| Type of fabric:         |  |  |  |
| Choose from parameter   |  |  |  |
| Type of fabric (Photo): |  |  |  |
| HOLD-ME-09              |  |  |  |
|                         |  |  |  |
|                         |  |  |  |
|                         |  |  |  |

Height: 40 cm , 45 cm , 50 cm Depth: 30 cm , 35 cm , 40 cm Hanger height: 190 cm Number of hangers: 3 , 4 , 5 , 6 Hanger panel side: Left , Right

Type of fabric: HOLD-ME-09 (Photo), ANDRE-1300, ANDRE-1301, ANDRE-1302, ANDRE-1303, ANDRE-1304, ANDRE-1305, ANDRE-1306, ANDRE-1307, ANDRE-1308, ANDRE-1309, ANDRE-1310, ART-DECO-VELVET-01, ART-DECO-VELVET-02, ART-DECO-VELVET-03, ART-DECO-VELVET-04, ART-DECO-VELVET-05, ART-DECO-VELVET-06, ART-DECO-VELVET-07, ART-DECO-VELVET-09, ART-DECO-VELVET-09, ART-DECO-VELVET-09, ART-DECO-VELVET-10..11 (write a comment in order), ATOS-111, ATOS-112, ATOS-113, ATOS-114, ATOS-115, ATOS-116, ATOS-117, ATOS-118, ATOS-119, ATOS-120..126 (write a comment in order), AURORA-2481, AURORA-2482, AURORA-2483, AURORA-2484, AURORA-2485, AURORA-2486, AURORA-2487, AURORA-2488, AURORA-2489..2505 (write a comment in order), BALOO-2071, BALOO-2072, BALOO-2073, BALOO-2074, BALOO-2076, BALOO-2077, BALOO-2078, BALOO-2079, BALOO-2081, BALOO-2082..2089 (write a comment in order), BLACK-WHITE-VELVET-01, BLACK-WHITE-VELVET-03, BLACK-WHITE-VELVET-03, BLACK-WHITE-VELVET-09, BLACK-WHITE-VELVET-