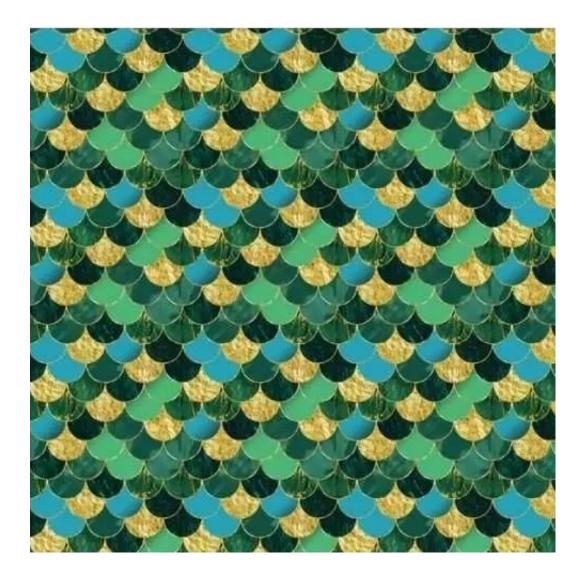

# **Product description**

Upholstered Bench with hanger Industrial style LGM-413 HOLD-ME-06 | Width: 70 cm - 200 cm | Height: 40 cm - 50 cm | Depth: 30 cm - 40 cm |

Technical data

Product-Code:

| LGM-413                 |  |
|-------------------------|--|
| Catalogue number:       |  |
| 24847                   |  |
| Condition:              |  |
| New                     |  |
| Bench width:            |  |
| 70 cm - 200 cm          |  |
| Choose from parameter   |  |
| Bench height:           |  |
| 40 cm - 50 cm           |  |
| Choose from parameter   |  |
| Bench depth:            |  |
| 30 cm - 40 cm           |  |
| Choose from parameter   |  |
| Number of hangers:      |  |
| 3 - 6                   |  |
| Choose from parameter   |  |
| Type of fabric:         |  |
| Choose from parameter   |  |
| Type of fabric (Photo): |  |
| HOLD-ME-06              |  |
|                         |  |
|                         |  |

Height: 40 cm , 45 cm , 50 cm Depth: 30 cm , 35 cm , 40 cm Hanger height: 190 cm Number of hangers: 3 , 4 , 5 , 6 Hanger panel side: Left , Right

Type of fabric: HOLD-ME-06 (Photo), ANDRE-1300, ANDRE-1301, ANDRE-1302, ANDRE-1303, ANDRE-1304, ANDRE-1305, ANDRE-1306, ANDRE-1307, ANDRE-1308, ANDRE-1309, ANDRE-1310, ART-DECO-VELVET-01, ART-DECO-VELVET-02, ART-DECO-VELVET-03, ART-DECO-VELVET-04, ART-DECO-VELVET-05, ART-DECO-VELVET-06, ART-DECO-VELVET-07, ART-DECO-VELVET-09, ART-DECO-VELVET-09, ART-DECO-VELVET-09, ART-DECO-VELVET-10..11 (write a comment in order), ATOS-111, ATOS-112, ATOS-113, ATOS-114, ATOS-115, ATOS-116, ATOS-117, ATOS-118, ATOS-119, ATOS-120..126 (write a comment in order), AURORA-2480, AURORA-2481, AURORA-2482, AURORA-2483, AURORA-2484, AURORA-2485, AURORA-2486, AURORA-2487, AURORA-2488, AURORA-2489..2505 (write a comment in order), BALOO-2071, BALOO-2072, BALOO-2073, BALOO-2074, BALOO-2076, BALOO-2077, BALOO-2078, BALOO-2079, BALOO-2081, BALOO-2082..2089 (write a comment in order), BLACK-WHITE-VELVET-01, BLACK-WHITE-VELVET-03, BLACK-WHITE-VELVET-04, BLACK-WHITE-VELVET-06, BLACK-WHITE-VELVET-09, BLACK-