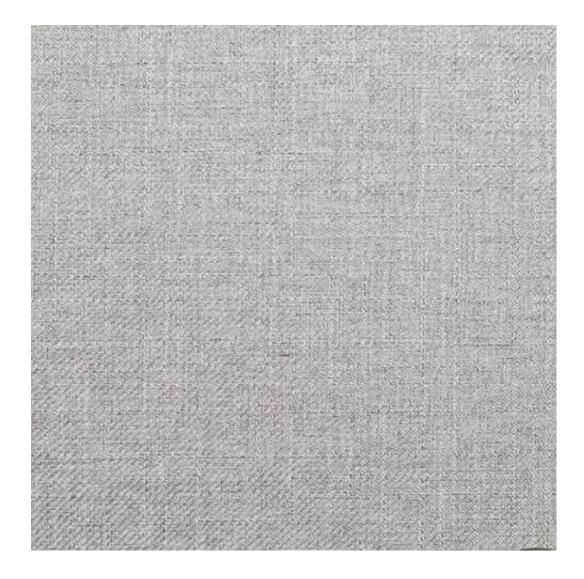

# **Product description**

Upholstered Bench with hanger Industrial style LGM-413 HOLD-ME-06 | Width: 70 cm - 200 cm | Height: 40 cm - 50 cm | Depth: 30 cm - 40 cm |

Technical data

Product-Code:

| LGM-413                 |  |
|-------------------------|--|
| Catalogue number:       |  |
| 24847                   |  |
| Condition:              |  |
| New                     |  |
| Bench width:            |  |
| 70 cm - 200 cm          |  |
| Choose from parameter   |  |
| Bench height:           |  |
| 40 cm - 50 cm           |  |
| Choose from parameter   |  |
| Bench depth:            |  |
| 30 cm - 40 cm           |  |
| Choose from parameter   |  |
| Number of hangers:      |  |
| 3 - 6                   |  |
| Choose from parameter   |  |
| Type of fabric:         |  |
| Choose from parameter   |  |
| Type of fabric (Photo): |  |
| HOLD-ME-06              |  |
|                         |  |
|                         |  |

| Discover upholstery fabrics for this product            |
|---------------------------------------------------------|
| We offer the largest selection of seat fabrics!         |
| Click on fabric name and discover all fabric selection. |