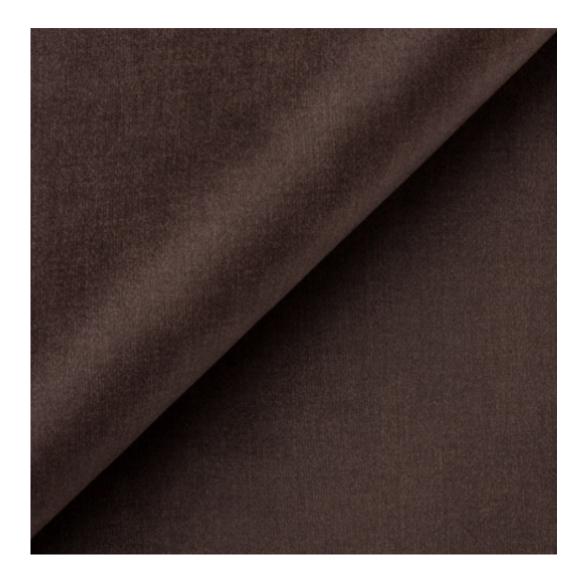

# **Product description**

Upholstered Bench with hanger Industrial style LGM-413 HOLD-ME-06 | Width: 70 cm - 200 cm | Height: 40 cm - 50 cm | Depth: 30 cm - 40 cm |

Technical data

Product-Code:

| LGM-413                 |  |
|-------------------------|--|
| Catalogue number:       |  |
| 24847                   |  |
| Condition:              |  |
| New                     |  |
| Bench width:            |  |
| 70 cm - 200 cm          |  |
| Choose from parameter   |  |
| Bench height:           |  |
| 40 cm - 50 cm           |  |
| Choose from parameter   |  |
| Bench depth:            |  |
| 30 cm - 40 cm           |  |
| Choose from parameter   |  |
| Number of hangers:      |  |
| 3 - 6                   |  |
| Choose from parameter   |  |
| Type of fabric:         |  |
| Choose from parameter   |  |
| Type of fabric (Photo): |  |
| HOLD-ME-06              |  |
|                         |  |
|                         |  |

| Discover upholstery fabrics for this product            |
|---------------------------------------------------------|
| We offer the largest selection of seat fabrics!         |
| Click on fabric name and discover all fabric selection. |