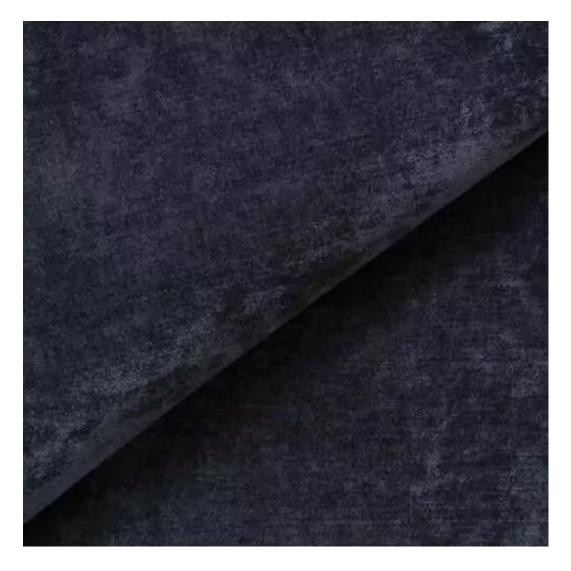

# **Product description**

Upholstered Bench with hanger Industrial style LGM-413 HOLD-ME-06 | Width: 70 cm - 200 cm | Height: 40 cm - 50 cm | Depth: 30 cm - 40 cm |

Technical data

Product-Code:

| LGM-413                 |  |
|-------------------------|--|
| Catalogue number:       |  |
| 24847                   |  |
| Condition:              |  |
| New                     |  |
| Bench width:            |  |
| 70 cm - 200 cm          |  |
| Choose from parameter   |  |
| Bench height:           |  |
| 40 cm - 50 cm           |  |
| Choose from parameter   |  |
| Bench depth:            |  |
| 30 cm - 40 cm           |  |
| Choose from parameter   |  |
| Number of hangers:      |  |
| 3 - 6                   |  |
| Choose from parameter   |  |
| Type of fabric:         |  |
| Choose from parameter   |  |
| Type of fabric (Photo): |  |
| HOLD-ME-06              |  |
|                         |  |
|                         |  |

Height: 40 cm , 45 cm , 50 cm Depth: 30 cm , 35 cm , 40 cm Hanger height: 190 cm Number of hangers: 3 , 4 , 5 , 6 Hanger panel side: Left , Right

Type of fabric: HOLD-ME-06 (Photo), ANDRE-1300, ANDRE-1301, ANDRE-1302, ANDRE-1303, ANDRE-1304, ANDRE-1305, ANDRE-1306, ANDRE-1307, ANDRE-1308, ANDRE-1309, ANDRE-1310, ART-DECO-VELVET-01, ART-DECO-VELVET-02, ART-DECO-VELVET-03, ART-DECO-VELVET-04, ART-DECO-VELVET-05, ART-DECO-VELVET-06, ART-DECO-VELVET-07, ART-DECO-VELVET-09, ART-DECO-VELVET-09, ART-DECO-VELVET-09, ART-DECO-VELVET-10..11 (write a comment in order), ATOS-111, ATOS-112, ATOS-113, ATOS-114, ATOS-115, ATOS-116, ATOS-117, ATOS-118, ATOS-119, ATOS-120..126 (write a comment in order), AURORA-2480, AURORA-2481, AURORA-2482, AURORA-2483, AURORA-2484, AURORA-2485, AURORA-2486, AURORA-2487, AURORA-2488, AURORA-2489..2505 (write a comment in order), BALOO-2071, BALOO-2072, BALOO-2073, BALOO-2074, BALOO-2076, BALOO-2077, BALOO-2078, BALOO-2079, BALOO-2081, BALOO-2082..2089 (write a comment in order), BLACK-WHITE-VELVET-01, BLACK-WHITE-VELVET-03, BLACK-WHITE-VELVET-04, BLACK-WHITE-VELVET-06, BLACK-WHITE-VELVET-09, BLACK-