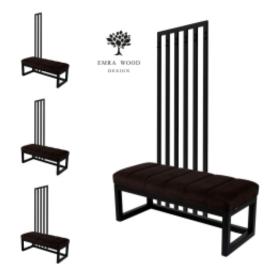

# Upholstered Bench with hanger Industrial style LGM-413 HOLD-ME-06

| Number        | 24847            |
|---------------|------------------|
| Producer code | LGM-413          |
| Manufacturer  | Emra Wood Design |

# **Product description**

Upholstered Bench with hanger Industrial style LGM-413 HOLD-ME-06 | Width: 70 cm - 200 cm | Height: 40 cm - 50 cm | Depth: 30 cm - 40 cm |

Technical data

Product-Code:

| LGM-413                 |  |
|-------------------------|--|
| Catalogue number:       |  |
| 24847                   |  |
| Condition:              |  |
| New                     |  |
| Bench width:            |  |
| 70 cm - 200 cm          |  |
| Choose from parameter   |  |
| Bench height:           |  |
| 40 cm - 50 cm           |  |
| Choose from parameter   |  |
| Bench depth:            |  |
| 30 cm - 40 cm           |  |
| Choose from parameter   |  |
| Number of hangers:      |  |
| 3 - 6                   |  |
| Choose from parameter   |  |
| Type of fabric:         |  |
| Choose from parameter   |  |
| Type of fabric (Photo): |  |
| HOLD-ME-06              |  |
|                         |  |
|                         |  |

### Upholstered Bench with hanger Industrial style LGM-413 HOLD-ME-06

- · A functional and practical bench for hallway, living room, bedroom, dressing room, bathroom, reception and office
- Some bench models have a practical shelf for shoes
- The frame and upholstery are made of the highest quality materials
- Production of the bench according to customer requirements