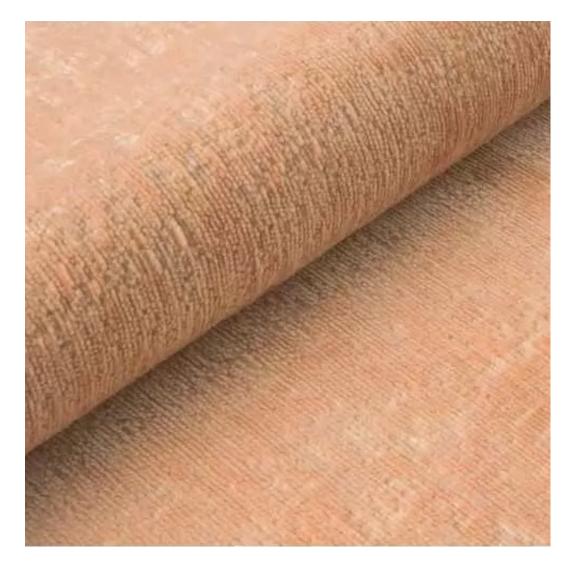

# **Product description**

Upholstered Bench with hanger Industrial style LGM-413 HOLD-ME-06 | Width: 70 cm - 200 cm | Height: 40 cm - 50 cm | Depth: 30 cm - 40 cm |

Technical data

Product-Code:

| LGM-413                 |  |
|-------------------------|--|
| Catalogue number:       |  |
| 24847                   |  |
| Condition:              |  |
| New                     |  |
| Bench width:            |  |
| 70 cm - 200 cm          |  |
| Choose from parameter   |  |
| Bench height:           |  |
| 40 cm - 50 cm           |  |
| Choose from parameter   |  |
| Bench depth:            |  |
| 30 cm - 40 cm           |  |
| Choose from parameter   |  |
| Number of hangers:      |  |
| 3 - 6                   |  |
| Choose from parameter   |  |
| Type of fabric:         |  |
| Choose from parameter   |  |
| Type of fabric (Photo): |  |
| HOLD-ME-06              |  |
|                         |  |
|                         |  |

Height: 40 cm , 45 cm , 50 cm Depth: 30 cm , 35 cm , 40 cm Hanger height: 190 cm Number of hangers: 3 , 4 , 5 , 6 Hanger panel side: Left , Right

Type of fabric: HOLD-ME-06 (Photo), ANDRE-1300, ANDRE-1301, ANDRE-1302, ANDRE-1303, ANDRE-1304, ANDRE-1305, ANDRE-1306, ANDRE-1307, ANDRE-1308, ANDRE-1309, ANDRE-1310, ART-DECO-VELVET-01, ART-DECO-VELVET-02, ART-DECO-VELVET-03, ART-DECO-VELVET-04, ART-DECO-VELVET-05, ART-DECO-VELVET-06, ART-DECO-VELVET-07, ART-DECO-VELVET-09, ART-DECO-VELVET-09, ART-DECO-VELVET-09, ART-DECO-VELVET-10..11 (write a comment in order), ATOS-111, ATOS-112, ATOS-113, ATOS-114, ATOS-115, ATOS-116, ATOS-117, ATOS-118, ATOS-119, ATOS-120..126 (write a comment in order), AURORA-2480, AURORA-2481, AURORA-2482, AURORA-2483, AURORA-2484, AURORA-2485, AURORA-2486, AURORA-2487, AURORA-2488, AURORA-2489..2505 (write a comment in order), BALOO-2071, BALOO-2072, BALOO-2073, BALOO-2074, BALOO-2076, BALOO-2077, BALOO-2078, BALOO-2079, BALOO-2081, BALOO-2082..2089 (write a comment in order), BLACK-WHITE-VELVET-01, BLACK-WHITE-VELVET-03, BLACK-WHITE-VELVET-04, BLACK-WHITE-VELVET-06, BLACK-WHITE-VELVET-09, BLACK-