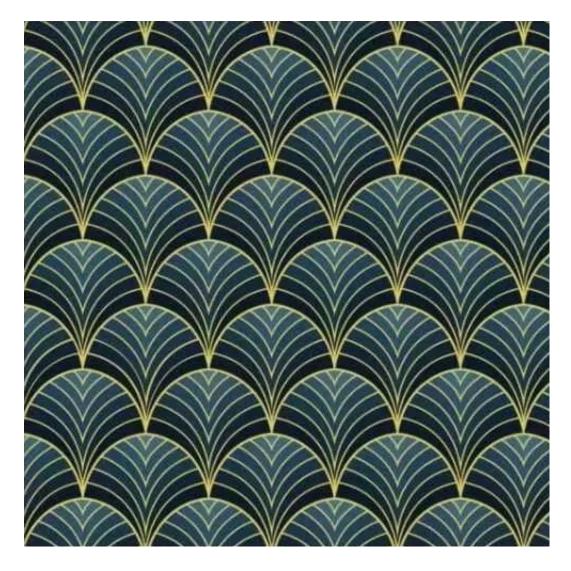

# **Product description**

Upholstered Bench with hanger Industrial style LGM-413 HOLD-ME-06 | Width: 70 cm - 200 cm | Height: 40 cm - 50 cm | Depth: 30 cm - 40 cm |

Technical data

Product-Code:

| LGM-413                 |  |
|-------------------------|--|
| Catalogue number:       |  |
| 24847                   |  |
| Condition:              |  |
| New                     |  |
| Bench width:            |  |
| 70 cm - 200 cm          |  |
| Choose from parameter   |  |
| Bench height:           |  |
| 40 cm - 50 cm           |  |
| Choose from parameter   |  |
| Bench depth:            |  |
| 30 cm - 40 cm           |  |
| Choose from parameter   |  |
| Number of hangers:      |  |
| 3 - 6                   |  |
| Choose from parameter   |  |
| Type of fabric:         |  |
| Choose from parameter   |  |
| Type of fabric (Photo): |  |
| HOLD-ME-06              |  |
|                         |  |
|                         |  |

Height: 40 cm , 45 cm , 50 cm Depth: 30 cm , 35 cm , 40 cm Hanger height: 190 cm Number of hangers: 3 , 4 , 5 , 6 Hanger panel side: Left , Right

Type of fabric: HOLD-ME-06 (Photo), ANDRE-1300, ANDRE-1301, ANDRE-1302, ANDRE-1303, ANDRE-1304, ANDRE-1305, ANDRE-1306, ANDRE-1307, ANDRE-1308, ANDRE-1309, ANDRE-1310, ART-DECO-VELVET-01, ART-DECO-VELVET-02, ART-DECO-VELVET-03, ART-DECO-VELVET-04, ART-DECO-VELVET-05, ART-DECO-VELVET-06, ART-DECO-VELVET-07, ART-DECO-VELVET-09, ART-DECO-VELVET-09, ART-DECO-VELVET-09, ART-DECO-VELVET-10..11 (write a comment in order), ATOS-111, ATOS-112, ATOS-113, ATOS-114, ATOS-115, ATOS-116, ATOS-117, ATOS-118, ATOS-119, ATOS-120..126 (write a comment in order), AURORA-2480, AURORA-2481, AURORA-2482, AURORA-2483, AURORA-2484, AURORA-2485, AURORA-2486, AURORA-2487, AURORA-2488, AURORA-2489..2505 (write a comment in order), BALOO-2071, BALOO-2072, BALOO-2073, BALOO-2074, BALOO-2076, BALOO-2077, BALOO-2078, BALOO-2079, BALOO-2081, BALOO-2082..2089 (write a comment in order), BLACK-WHITE-VELVET-01, BLACK-WHITE-VELVET-03, BLACK-WHITE-VELVET-04, BLACK-WHITE-VELVET-06, BLACK-WHITE-VELVET-09, BLACK-