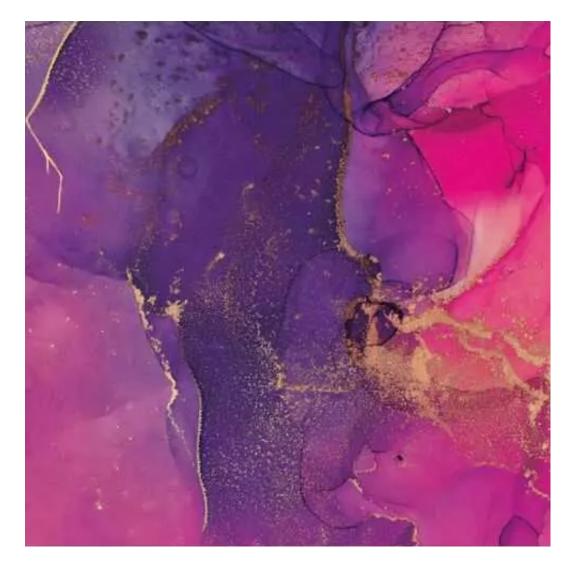

# **Product description**

Upholstered Bench with hanger Industrial style LGM-413 HOLD-ME-06 | Width: 70 cm - 200 cm | Height: 40 cm - 50 cm | Depth: 30 cm - 40 cm |

Technical data

Product-Code:

| LGM-413                 |  |
|-------------------------|--|
| Catalogue number:       |  |
| 24847                   |  |
| Condition:              |  |
| New                     |  |
| Bench width:            |  |
| 70 cm - 200 cm          |  |
| Choose from parameter   |  |
| Bench height:           |  |
| 40 cm - 50 cm           |  |
| Choose from parameter   |  |
| Bench depth:            |  |
| 30 cm - 40 cm           |  |
| Choose from parameter   |  |
| Number of hangers:      |  |
| 3 - 6                   |  |
| Choose from parameter   |  |
| Type of fabric:         |  |
| Choose from parameter   |  |
| Type of fabric (Photo): |  |
| HOLD-ME-06              |  |
|                         |  |
|                         |  |

Height: 40 cm , 45 cm , 50 cm Depth: 30 cm , 35 cm , 40 cm Hanger height: 190 cm Number of hangers: 3 , 4 , 5 , 6 Hanger panel side: Left , Right

Type of fabric: HOLD-ME-06 (Photo), ANDRE-1300, ANDRE-1301, ANDRE-1302, ANDRE-1303, ANDRE-1304, ANDRE-1305, ANDRE-1306, ANDRE-1307, ANDRE-1308, ANDRE-1309, ANDRE-1310, ART-DECO-VELVET-01, ART-DECO-VELVET-02, ART-DECO-VELVET-03, ART-DECO-VELVET-04, ART-DECO-VELVET-05, ART-DECO-VELVET-06, ART-DECO-VELVET-07, ART-DECO-VELVET-09, ART-DECO-VELVET-09, ART-DECO-VELVET-09, ART-DECO-VELVET-10..11 (write a comment in order), ATOS-111, ATOS-112, ATOS-113, ATOS-114, ATOS-115, ATOS-116, ATOS-117, ATOS-118, ATOS-119, ATOS-120..126 (write a comment in order), AURORA-2480, AURORA-2481, AURORA-2482, AURORA-2483, AURORA-2484, AURORA-2485, AURORA-2486, AURORA-2487, AURORA-2488, AURORA-2489..2505 (write a comment in order), BALOO-2071, BALOO-2072, BALOO-2073, BALOO-2074, BALOO-2076, BALOO-2077, BALOO-2078, BALOO-2079, BALOO-2081, BALOO-2082..2089 (write a comment in order), BLACK-WHITE-VELVET-01, BLACK-WHITE-VELVET-03, BLACK-WHITE-VELVET-04, BLACK-WHITE-VELVET-06, BLACK-WHITE-VELVET-09, BLACK-