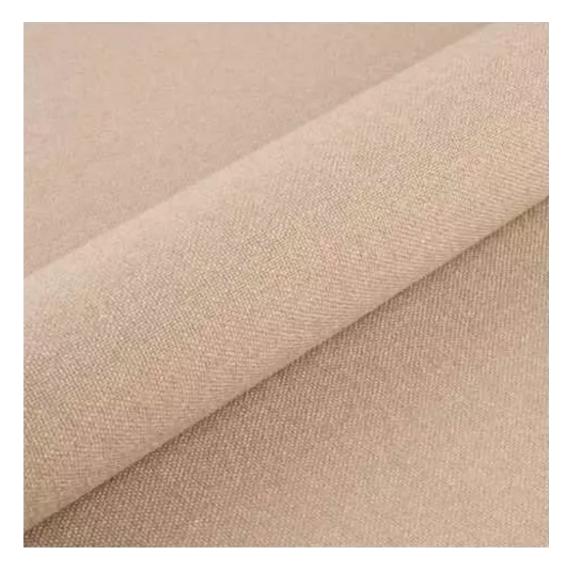

Choose from parameter

Type of fabric:

Choose from parameter

Type of fabric (Photo):

HAMILTON-2808

Product description

## GEODY

HAMILTON

HEXAGON-VELVET

HOLD-ME

HUSK-VELVET

HYGGE

LEAF-VELVET

LIKE-ME