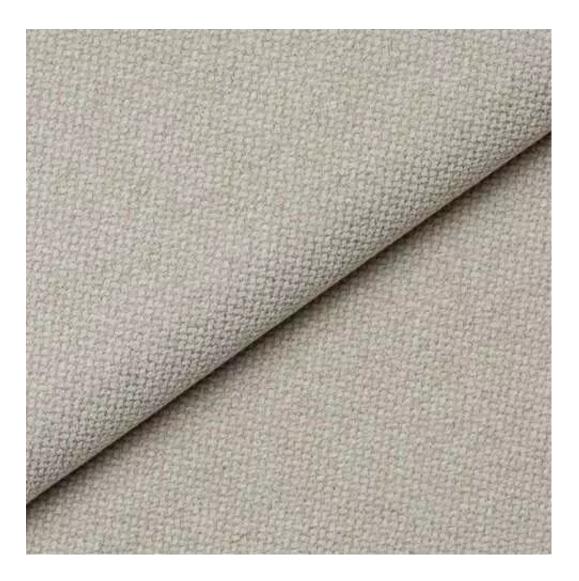

Choose from parameter

Type of fabric:

Choose from parameter

Type of fabric (Photo):

HAMILTON-2808

Product description

|             | 60 | 200  |
|-------------|----|------|
| <b>E</b> .U | 11 | US., |
|             | 2  | 100  |

\_ΩΩ

Discover upholstery fabrics for this product

We offer the largest selection of seat fabrics!

Click on fabric name and discover all fabric selection.

ANDRE

ART-DECO-VELVET