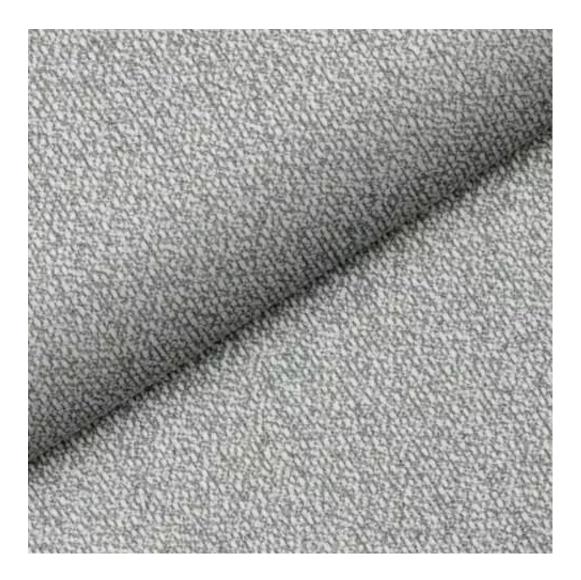

Choose from parameter

Type of fabric:

Choose from parameter

Type of fabric (Photo):

HAMILTON-2808

Product description

## GEODY

HAMILTON

HEXAGON-VELVET

HOLD-ME

HUSK-VELVET

HYGGE

LEAF-VELVET

LIKE-ME

# This product has additional options:

Width: 70 cm , 75 cm , 80 cm , 85 cm , 90 cm , 95 cm , 100 cm , 105 cm , 110 cm , 115 cm , 120 cm , 125 cm , 130 cm , 135 cm , 140 cm , 145 cm , 150 cm , 155 cm , 160 cm , 165 cm , 170 cm , 175 cm , 180 cm , 185 cm , 190 cm , 195 cm , 200 cm Height: 40 cm , 45 cm , 50 cm Depth: 30 cm , 35 cm , 40 cm Hanger height: 190 cm Number of hangers: 3 , 4 , 5 , 6 Hanger panel side: Left , Right Type of fabric: HAMILTON-2808 (Photo) , ANDRE-1300 , ANDRE-1301 , ANDRE-1302 , ANDRE-1303 , ANDRE-1304 , ANDRE-1305 , ANDRE-1306 , ANDRE-1307 , ANDRE-1308 , ANDRE-1309 , ANDRE-1310 , ART-DECO-VELVET-01 , ART-DECO-VELVET-02 , ART-DECO-VELVET-03 , ART-DECO-VELVET-04 , ART-DECO-VELVET-05 , ART-DECO-VELVET-06 , ART-DECO-VELVET-07 , ART-DECO-VELVET-08 , ART-DECO-VELVET-09 , ART-DECO-VELVET-10..11 (write a comment in order) , ATOS-111 , ATOS-112 , ATOS-113 , ATOS-114 , ATOS-115 , ATOS-116 , ATOS-117 , ATOS-118 , ATOS-119 , ATOS-120..126 (write a comment in order) , AURORA-2480 , AURORA-2481 , AURORA-2482 , AURORA-2483 , AURORA-2484 , AURORA-2485 , AURORA-2486 , AURORA-2487 , AURORA-2488 , AURORA-2489..2505 (write a comment in order) , BALOO-2071 , BALOO-2072