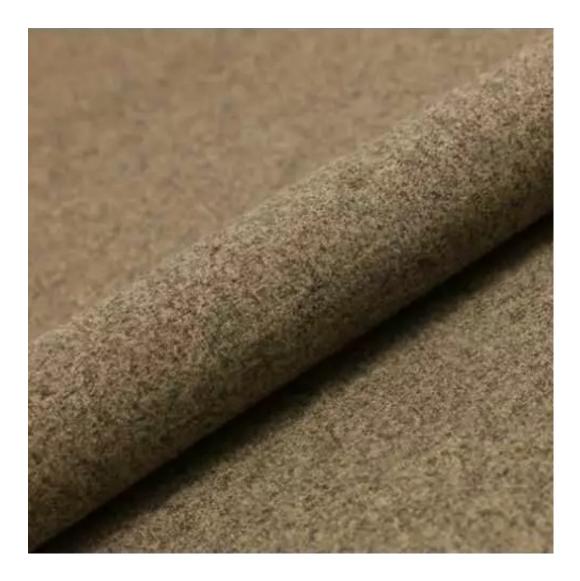

Choose from parameter

Type of fabric:

Choose from parameter

Type of fabric (Photo):

HAMILTON-2808

Product description

|             | 60 | 200  |
|-------------|----|------|
| <b>E</b> .U | 11 | US., |
|             | 2  | 100  |

\_ΩΩ

Discover upholstery fabrics for this product

We offer the largest selection of seat fabrics!

Click on fabric name and discover all fabric selection.

ANDRE

ART-DECO-VELVET