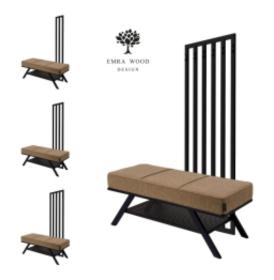

# Upholstered Bench with hanger Industrial style LGM-399 HAMILTON-2808

| Number        | 24802            |  |
|---------------|------------------|--|
| Producer code | LGM-399          |  |
| Manufacturer  | Emra Wood Design |  |

# **Product description**

Upholstered Bench with hanger Industrial style LGM-399 HAMILTON-2808 | Width: 70 cm - 200 cm | Height: 40 cm - 50 cm | Depth: 30 cm - 40 cm |

Technical data

Product-Code:

#### LGM-399

Catalogue number:

24802

Condition:

New

Bench width:

70 cm - 200 cm

Choose from parameter

Bench height:

40 cm - 50 cm

Choose from parameter

Bench depth:

30 cm - 40 cm

Choose from parameter

Number of hangers:

3 - 6

Choose from parameter

Type of fabric:

Choose from parameter

Type of fabric (Photo):

HAMILTON-2808

Product description

#### Upholstered Bench with hanger Industrial style LGM-399 HAMILTON-2808

- A functional and practical bench for hallway, living room, bedroom, dressing room, bathroom, reception and office
- Some bench models have a practical shelf for shoes
- The frame and upholstery are made of the highest quality materials
- Production of the bench according to customer requirements