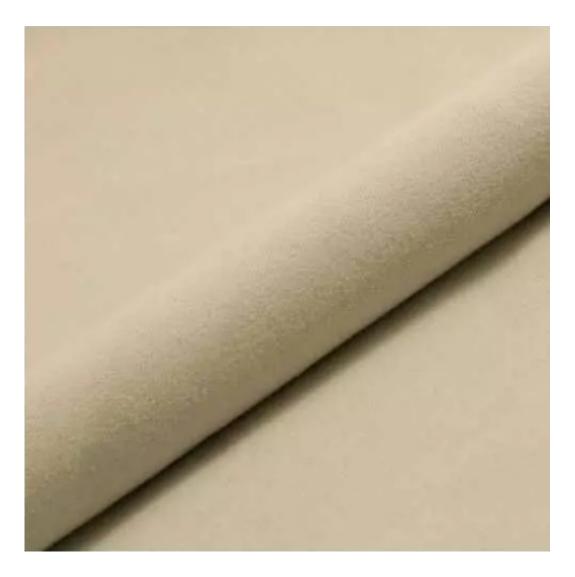

Choose from parameter

Type of fabric:

Choose from parameter

Type of fabric (Photo):

HAMILTON-2808

Product description

#### Upholstered Bench with hanger Industrial style LGM-399 HAMILTON-2808

- A functional and practical bench for hallway, living room, bedroom, dressing room, bathroom, reception and office
- Some bench models have a practical shelf for shoes
- The frame and upholstery are made of the highest quality materials
- Production of the bench according to customer requirements