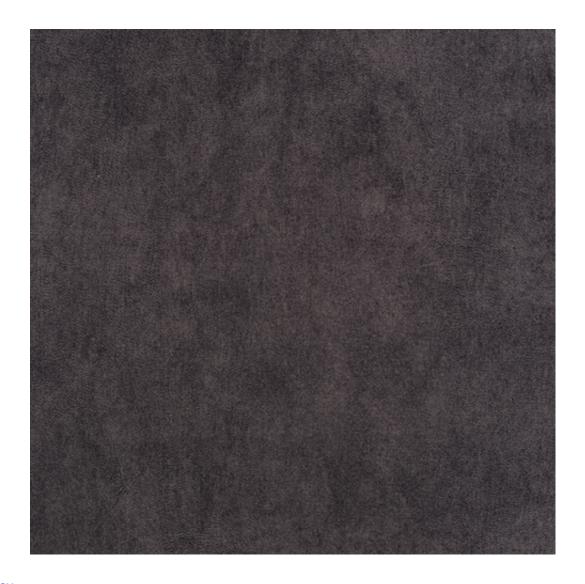

Choose from parameter

Type of fabric:

Choose from parameter

Type of fabric (Photo):

HAMILTON-2808

Product description

## GEODY

HAMILTON

HEXAGON-VELVET

HOLD-ME

HUSK-VELVET

HYGGE

LEAF-VELVET

LIKE-ME

# This product has additional options:

Width: 70 cm , 75 cm , 80 cm , 85 cm , 90 cm , 95 cm , 100 cm , 105 cm , 110 cm , 115 cm , 120 cm , 125 cm , 130 cm , 135 cm , 140 cm , 145 cm , 150 cm , 155 cm , 160 cm , 165 cm , 170 cm , 175 cm , 180 cm , 185 cm , 190 cm , 195 cm , 200 cm Height: 40 cm , 45 cm , 50 cm Depth: 30 cm , 35 cm , 40 cm Hanger height: 190 cm Number of hangers: 3 , 4 , 5 , 6 Hanger panel side: Left , Right Type of fabric: HAMILTON-2808 (Photo) , ANDRE-1300 , ANDRE-1301 , ANDRE-1302 , ANDRE-1303 , ANDRE-1304 , ANDRE-1305 , ANDRE-1306 , ANDRE-1307 , ANDRE-1308 , ANDRE-1309 , ANDRE-1310 , ART-DECO-VELVET-01 , ART-DECO-VELVET-02 , ART-DECO-VELVET-03 , ART-DECO-VELVET-04 , ART-DECO-VELVET-05 , ART-DECO-VELVET-06 , ART-DECO-VELVET-07 , ART-DECO-VELVET-08 , ART-DECO-VELVET-09 , ART-DECO-VELVET-10..11 (write a comment in order) , ATOS-111 , ATOS-112 , ATOS-113 , ATOS-114 , ATOS-115 , ATOS-116 , ATOS-117 , ATOS-118 , ATOS-119 , ATOS-120..126 (write a comment in order) , AURORA-2480 , AURORA-2481 , AURORA-2482 , AURORA-2483 , AURORA-2484 , AURORA-2485 , AURORA-2486 , AURORA-2487 , AURORA-2488 , AURORA-2489..2505 (write a comment in order) , BALOO-2071 , BALOO-2072