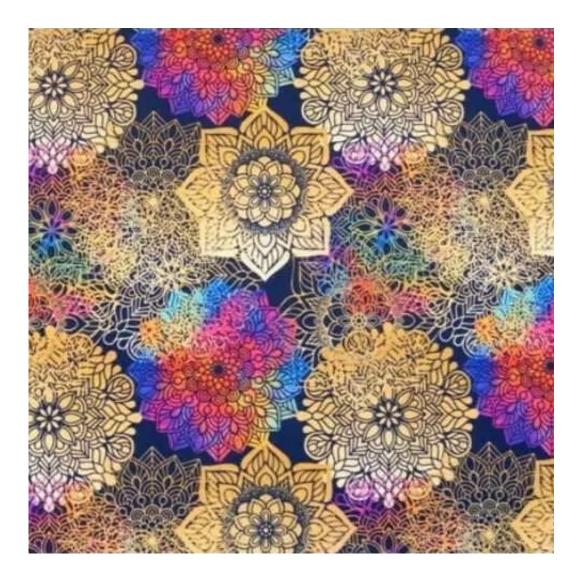

# **Product description**

Upholstered Bench with hanger Industrial style LGM-399 HAMILTON-2808 | Width: 70 cm - 200 cm | Height: 40 cm - 50 cm | Depth: 30 cm - 40 cm |

Technical data

Product-Code:

Choose from parameter

Type of fabric:

Choose from parameter

Type of fabric (Photo):

HAMILTON-2808

Product description