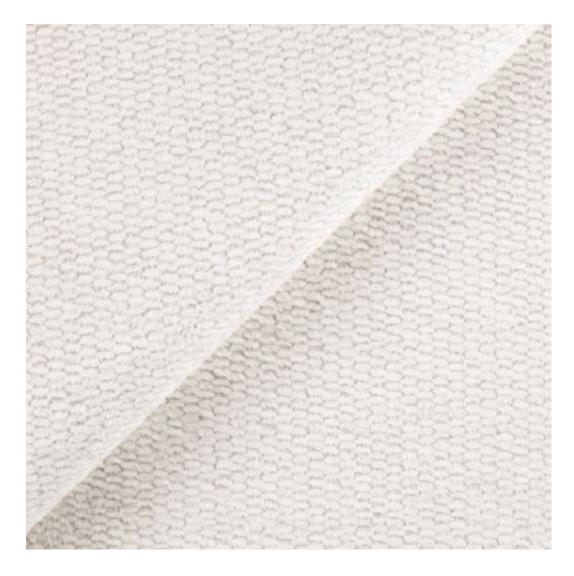

Product-Code:

| LGM-399                 |  |
|-------------------------|--|
| Catalogue number:       |  |
| 24801                   |  |
| Condition:              |  |
| New                     |  |
| Bench width:            |  |
| 70 cm - 200 cm          |  |
| Choose from parameter   |  |
| Bench height:           |  |
| 40 cm - 50 cm           |  |
| Choose from parameter   |  |
| Bench depth:            |  |
| 30 cm - 40 cm           |  |
| Choose from parameter   |  |
| Number of hangers:      |  |
| 3 - 6                   |  |
| Choose from parameter   |  |
| Type of fabric:         |  |
| Choose from parameter   |  |
| Type of fabric (Photo): |  |
| HAMILTON-2806           |  |
|                         |  |
|                         |  |

Height: 40 cm , 45 cm , 50 cm Depth: 30 cm , 35 cm , 40 cm Hanger height: 190 cm Number of hangers: 3 , 4 , 5 , 6 Hanger panel side: Left , Right

Type of fabric: HAMILTON-2806 (Photo), ANDRE-1300, ANDRE-1301, ANDRE-1302, ANDRE-1303, ANDRE-1304, ANDRE-1305, ANDRE-1306, ANDRE-1307, ANDRE-1308, ANDRE-1309, ANDRE-1310, ART-DECO-VELVET-01, ART-DECO-VELVET-02, ART-DECO-VELVET-03, ART-DECO-VELVET-04, ART-DECO-VELVET-05, ART-DECO-VELVET-06, ART-DECO-VELVET-07, ART-DECO-VELVET-08, ART-DECO-VELVET-09, ART-DECO-VELVET-10...11 (write a comment in order), ATOS-111, ATOS-112, ATOS-113, ATOS-114, ATOS-115, ATOS-116, ATOS-117, ATOS-118, ATOS-119, ATOS-120...126 (write a comment in order), AURORA-2480, AURORA-2481, AURORA-2482, AURORA-2483, AURORA-2484, AURORA-2485, AURORA-2486, AURORA-2487, AURORA-2488, AURORA-2489...2505 (write a comment in order), BALOO-2071, BALOO-2072, BALOO-2073, BALOO-2074, BALOO-2076, BALOO-2077, BALOO-2078, BALOO-2079, BALOO-2081, BALOO-2082...2089 (write a comment in order), BLACK-WHITE-VELVET-01, BLACK-WHITE-VELVET-03, BLACK-WHITE-VELVET-03, BLACK-WHITE-VELVET-03, BLACK-WHITE-VELVET-07, BLACK-WHITE-VELVET-08,