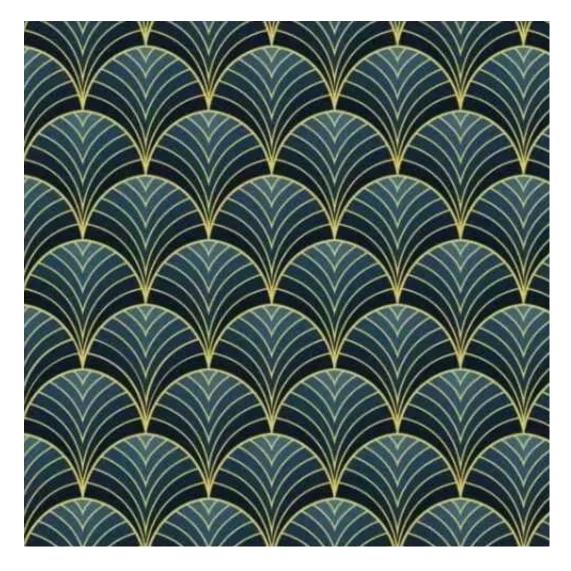

Product-Code:

| LGM-399                 |  |
|-------------------------|--|
| Catalogue number:       |  |
| 24801                   |  |
| Condition:              |  |
| New                     |  |
| Bench width:            |  |
| 70 cm - 200 cm          |  |
| Choose from parameter   |  |
| Bench height:           |  |
| 40 cm - 50 cm           |  |
| Choose from parameter   |  |
| Bench depth:            |  |
| 30 cm - 40 cm           |  |
| Choose from parameter   |  |
| Number of hangers:      |  |
| 3 - 6                   |  |
| Choose from parameter   |  |
| Type of fabric:         |  |
| Choose from parameter   |  |
| Type of fabric (Photo): |  |
| HAMILTON-2806           |  |
|                         |  |
|                         |  |

FLORENCE-ECO-LEATHER

FLOWER-VELVET

FUSHION-ECO-LEATHER

GEODY

**HAMILTON** 

**HEXAGON-VELVET** 

HOLD-ME

**HUSK-VELVET** 

Height: 40 cm , 45 cm , 50 cm Depth: 30 cm , 35 cm , 40 cm Hanger height: 190 cm Number of hangers: 3 , 4 , 5 , 6 Hanger panel side: Left , Right

Type of fabric: HAMILTON-2806 (Photo), ANDRE-1300, ANDRE-1301, ANDRE-1302, ANDRE-1303, ANDRE-1304, ANDRE-1305, ANDRE-1306, ANDRE-1307, ANDRE-1308, ANDRE-1309, ANDRE-1310, ART-DECO-VELVET-01, ART-DECO-VELVET-02, ART-DECO-VELVET-03, ART-DECO-VELVET-04, ART-DECO-VELVET-05, ART-DECO-VELVET-06, ART-DECO-VELVET-07, ART-DECO-VELVET-08, ART-DECO-VELVET-09, ART-DECO-VELVET-10...11 (write a comment in order), ATOS-111, ATOS-112, ATOS-113, ATOS-114, ATOS-115, ATOS-116, ATOS-117, ATOS-118, ATOS-119, ATOS-120...126 (write a comment in order), AURORA-2480, AURORA-2481, AURORA-2482, AURORA-2483, AURORA-2484, AURORA-2485, AURORA-2486, AURORA-2487, AURORA-2488, AURORA-2489...2505 (write a comment in order), BALOO-2071, BALOO-2072, BALOO-2073, BALOO-2074, BALOO-2076, BALOO-2077, BALOO-2078, BALOO-2079, BALOO-2081, BALOO-2082...2089 (write a comment in order), BLACK-WHITE-VELVET-01, BLACK-WHITE-VELVET-03, BLACK-WHITE-VELVET-03, BLACK-WHITE-VELVET-03, BLACK-WHITE-VELVET-07, BLACK-WHITE-VELVET-08,