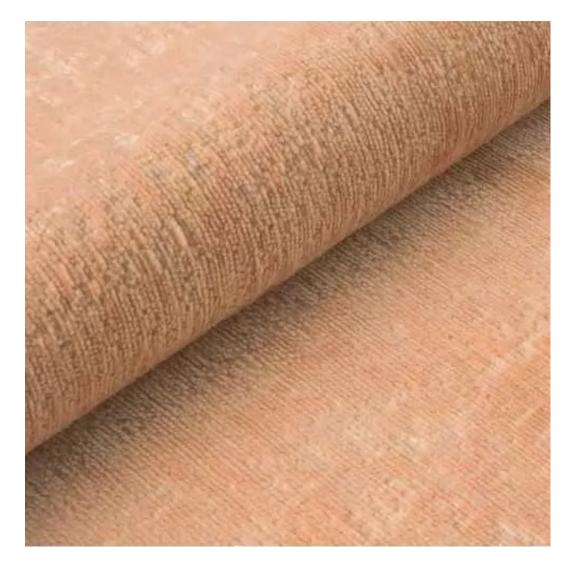

Product-Code:

| LGM-399                 |  |
|-------------------------|--|
| Catalogue number:       |  |
| 24801                   |  |
| Condition:              |  |
| New                     |  |
| Bench width:            |  |
| 70 cm - 200 cm          |  |
| Choose from parameter   |  |
| Bench height:           |  |
| 40 cm - 50 cm           |  |
| Choose from parameter   |  |
| Bench depth:            |  |
| 30 cm - 40 cm           |  |
| Choose from parameter   |  |
| Number of hangers:      |  |
| 3 - 6                   |  |
| Choose from parameter   |  |
| Type of fabric:         |  |
| Choose from parameter   |  |
| Type of fabric (Photo): |  |
| HAMILTON-2806           |  |
|                         |  |
|                         |  |

FLORENCE-ECO-LEATHER

FLOWER-VELVET

FUSHION-ECO-LEATHER

GEODY

**HAMILTON** 

**HEXAGON-VELVET** 

HOLD-ME

**HUSK-VELVET** 