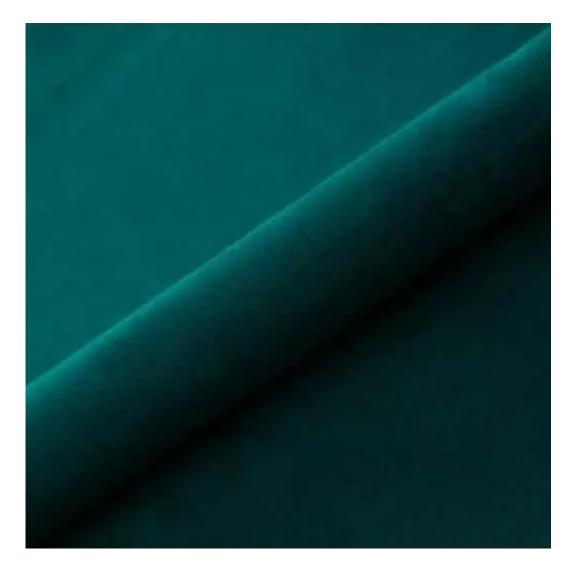

# **Product description**

Upholstered Bench with hanger Industrial style LGM-399 HAMILTON-2806  $\mid$  Width: 70 cm - 200 cm  $\mid$  Height: 40 cm - 50 cm  $\mid$  Depth: 30 cm - 40 cm  $\mid$ 

Technical data

Product-Code:

| LGM-399                 |  |
|-------------------------|--|
| Catalogue number:       |  |
| 24801                   |  |
| Condition:              |  |
| New                     |  |
| Bench width:            |  |
| 70 cm - 200 cm          |  |
| Choose from parameter   |  |
| Bench height:           |  |
| 40 cm - 50 cm           |  |
| Choose from parameter   |  |
| Bench depth:            |  |
| 30 cm - 40 cm           |  |
| Choose from parameter   |  |
| Number of hangers:      |  |
| 3 - 6                   |  |
| Choose from parameter   |  |
| Type of fabric:         |  |
| Choose from parameter   |  |
| Type of fabric (Photo): |  |
| HAMILTON-2806           |  |
|                         |  |
|                         |  |

Height: 40 cm , 45 cm , 50 cm Depth: 30 cm , 35 cm , 40 cm Hanger height: 190 cm Number of hangers: 3 , 4 , 5 , 6 Hanger panel side: Left , Right

Type of fabric: HAMILTON-2806 (Photo), ANDRE-1300, ANDRE-1301, ANDRE-1302, ANDRE-1303, ANDRE-1304, ANDRE-1305, ANDRE-1306, ANDRE-1307, ANDRE-1308, ANDRE-1309, ANDRE-1310, ART-DECO-VELVET-01, ART-DECO-VELVET-02, ART-DECO-VELVET-03, ART-DECO-VELVET-04, ART-DECO-VELVET-05, ART-DECO-VELVET-06, ART-DECO-VELVET-07, ART-DECO-VELVET-08, ART-DECO-VELVET-09, ART-DECO-VELVET-10...11 (write a comment in order), ATOS-111, ATOS-112, ATOS-113, ATOS-114, ATOS-115, ATOS-116, ATOS-117, ATOS-118, ATOS-119, ATOS-120...126 (write a comment in order), AURORA-2480, AURORA-2481, AURORA-2482, AURORA-2483, AURORA-2484, AURORA-2485, AURORA-2486, AURORA-2487, AURORA-2488, AURORA-2489...2505 (write a comment in order), BALOO-2071, BALOO-2072, BALOO-2073, BALOO-2074, BALOO-2076, BALOO-2077, BALOO-2078, BALOO-2079, BALOO-2081, BALOO-2082...2089 (write a comment in order), BLACK-WHITE-VELVET-01, BLACK-WHITE-VELVET-03, BLACK-WHITE-VELVET-03, BLACK-WHITE-VELVET-03, BLACK-WHITE-VELVET-07, BLACK-WHITE-VELVET-08,