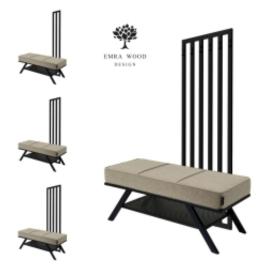

# Upholstered Bench with hanger Industrial style LGM-399 HAMILTON-2806

| Number        | 24801            |
|---------------|------------------|
| Producer code | LGM-399          |
| Manufacturer  | Emra Wood Design |

# **Product description**

Upholstered Bench with hanger Industrial style LGM-399 HAMILTON-2806  $\mid$  Width: 70 cm - 200 cm  $\mid$  Height: 40 cm - 50 cm  $\mid$  Depth: 30 cm - 40 cm  $\mid$ 

Technical data

### Upholstered Bench with hanger Industrial style LGM-399 HAMILTON-2806

- · A functional and practical bench for hallway, living room, bedroom, dressing room, bathroom, reception and office
- Some bench models have a practical shelf for shoes
- The frame and upholstery are made of the highest quality materials
- Production of the bench according to customer requirements

#### **Product features**

- Very high-quality and precise workmanship directly from the manufacturer
- The bench features an interchangeable seat to adapt the product to the future appearance of the room
- The bench does not require self-assembly and is delivered to the customer in its entirety
- Take a look at our fabric palette for more options
- We are at your disposal if you have any questions about the product
- By purchasing a product, you are buying a non-prefabricated item made according to specifications (selection of color, upholstery, materials, etc.)