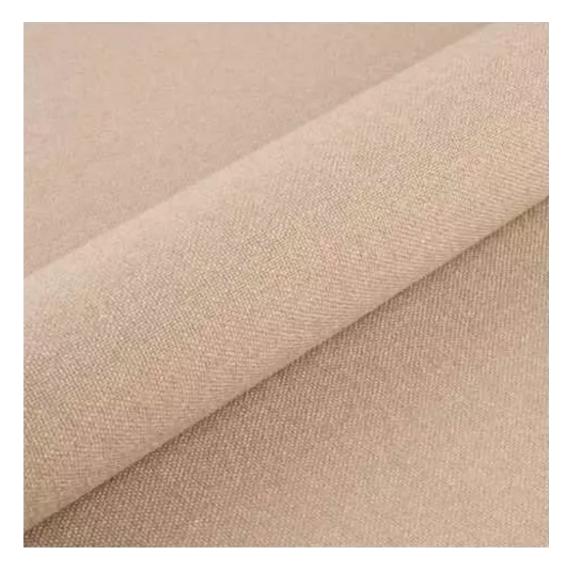

Choose from parameter

Type of fabric:

Choose from parameter

Type of fabric (Photo):

HAMILTON-2805

Product description

## GEODY

HAMILTON

HEXAGON-VELVET

HOLD-ME

HUSK-VELVET

HYGGE

LEAF-VELVET

LIKE-ME

## This product has additional options:

Width: 70 cm , 75 cm , 80 cm , 85 cm , 90 cm , 95 cm , 100 cm , 105 cm , 110 cm , 115 cm , 120 cm , 125 cm , 130 cm , 135 cm , 140 cm , 145 cm , 150 cm , 155 cm , 160 cm , 165 cm , 170 cm , 175 cm , 180 cm , 185 cm , 190 cm , 195 cm , 200 cm Height: 40 cm , 45 cm , 50 cm Depth: 30 cm , 35 cm , 40 cm Hanger height: 190 cm Number of hangers: 3 , 4 , 5 , 6 Hanger panel side: Left , Right Type of fabric: HAMILTON-2805 (Photo) , ANDRE-1300 , ANDRE-1301 , ANDRE-1302 , ANDRE-1303 , ANDRE-1304 , ANDRE-1305 , ANDRE-1306 , ANDRE-1307 , ANDRE-1308 , ANDRE-1309 , ANDRE-1310 , ART-DECO-VELVET-01 , ART-DECO-VELVET-02 , ART-DECO-VELVET-03 , ART-DECO-VELVET-04 , ART-DECO-VELVET-05 , ART-DECO-VELVET-06 , ART-DECO-VELVET-07 , ART-DECO-VELVET-08 , ART-DECO-VELVET-09 , ART-DECO-VELVET-10..11 (write a comment in order) , ATOS-111 , ATOS-112 , ATOS-113 , ATOS-114 , ATOS-115 , ATOS-116 , ATOS-117 , ATOS-118 , ATOS-119 , ATOS-120..126 (write a comment in order) , AURORA-2480 , AURORA-2481 , AURORA-2482 , AURORA-2483 , AURORA-2484 , AURORA-2485 , AURORA-2486 , AURORA-2487 , AURORA-2488 , AURORA-2489..2505 (write a comment in order) , BALOO-2077 , BALOO-2072