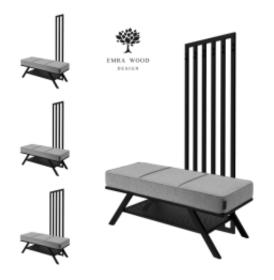

# Upholstered Bench with hanger Industrial style LGM-399 HAMILTON-2805

| Number        | 24800            |  |
|---------------|------------------|--|
| Producer code | LGM-399          |  |
| Manufacturer  | Emra Wood Design |  |

# **Product description**

Upholstered Bench with hanger Industrial style LGM-399 HAMILTON-2805 | Width: 70 cm - 200 cm | Height: 40 cm - 50 cm | Depth: 30 cm - 40 cm |

Technical data

Product-Code:

#### Upholstered Bench with hanger Industrial style LGM-399 HAMILTON-2805

- A functional and practical bench for hallway, living room, bedroom, dressing room, bathroom, reception and office
- Some bench models have a practical shelf for shoes
- The frame and upholstery are made of the highest quality materials
- Production of the bench according to customer requirements

Product features

- Very high-quality and precise workmanship directly from the manufacturer
- The bench features an interchangeable seat to adapt the product to the future appearance of the room
- The bench does not require self-assembly and is delivered to the customer in its entirety
- Take a look at our fabric palette for more options
- We are at your disposal if you have any questions about the product
- By purchasing a product, you are buying a non-prefabricated item made according to specifications (selection of color, upholstery, materials, etc.)