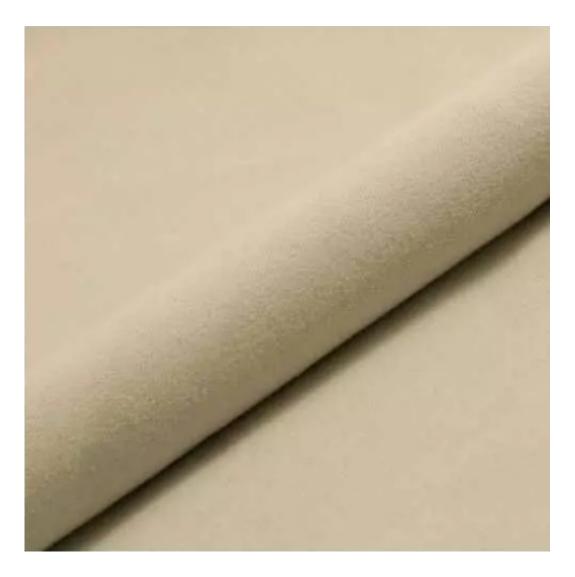

Choose from parameter

Type of fabric:

Choose from parameter

Type of fabric (Photo):

HAMILTON-2805

Product description

## This product has additional options:

Width: 70 cm , 75 cm , 80 cm , 85 cm , 90 cm , 95 cm , 100 cm , 105 cm , 110 cm , 115 cm , 120 cm , 125 cm , 130 cm , 135 cm , 140 cm , 145 cm , 150 cm , 155 cm , 160 cm , 165 cm , 170 cm , 175 cm , 180 cm , 185 cm , 190 cm , 195 cm , 200 cm Height: 40 cm , 45 cm , 50 cm Depth: 30 cm , 35 cm , 40 cm Hanger height: 190 cm Number of hangers: 3 , 4 , 5 , 6 Hanger panel side: Left , Right Type of fabric: HAMILTON-2805 (Photo) , ANDRE-1300 , ANDRE-1301 , ANDRE-1302 , ANDRE-1303 , ANDRE-1304 , ANDRE-1305 , ANDRE-1306 , ANDRE-1307 , ANDRE-1308 , ANDRE-1309 , ANDRE-1310 , ART-DECO-VELVET-01 , ART-DECO-VELVET-02 , ART-DECO-VELVET-03 , ART-DECO-VELVET-04 , ART-DECO-VELVET-05 , ART-DECO-VELVET-06 , ART-DECO-VELVET-07 , ART-DECO-VELVET-08 , ART-DECO-VELVET-09 , ART-DECO-VELVET-10..11 (write a comment in order) , ATOS-111 , ATOS-112 , ATOS-113 , ATOS-114 , ATOS-115 , ATOS-116 , ATOS-117 , ATOS-118 , ATOS-119 , ATOS-120..126 (write a comment in order) , AURORA-2480 , AURORA-2481 , AURORA-2482 , AURORA-2483 , AURORA-2484 , AURORA-2485 , AURORA-2486 , AURORA-2487 , AURORA-2488 , AURORA-2489..2505 (write a comment in order) , BALOO-2077 , BALOO-2072