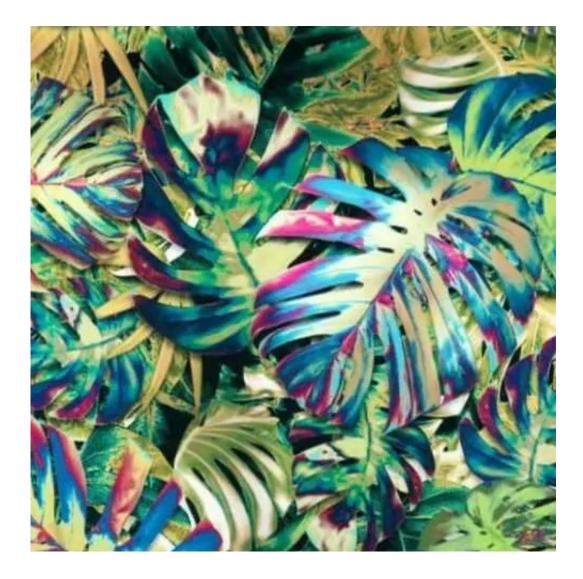

s we manufacture are functional, aesthetic and made from the highest quality materials.

|             | 60 | 200  |
|-------------|----|------|
| <b>E</b> .U | 11 | US., |
|             | 2  | 100  |

\_ΩΩ

Discover upholstery fabrics for this product

We offer the largest selection of seat fabrics!

Click on fabric name and discover all fabric selection.

ANDRE



ART-DECO-VELVET



## ATOS-ECO-LEATHER



## AURORA



BALOO



BLACK-WHITE-VELVET



## BLOOM



BRAID



CASABLANCA



CHARM-ME



# CHILL-ME



CRUSH



DREAM-VELVET



FLASH



FLORENCE-ECO-LEATHER



## FLOWER-VELVET



# FUSHION-ECO-LEATHER



## GEODY



HAMILTON



HEXAGON-VELVET



HOLD-ME



HUSK-VELVET



HYGGE



LEAF-VELVET



LIKE-ME



LINEA



## MANDALA-VELVET



MAYA



# MILTON-NEW



MIU



MONSTERA-VELVET



# PATTERN-VELVET



PIANO



ROSSA



SPELLO



STRONG



TIERRA



VENUS



VERA



# VIENNA-ECO-LEATHER



ZOYA



## This product has additional options:

Width: 70 cm , 75 cm , 80 cm , 85 cm , 90 cm , 95 cm , 100 cm , 105 cm , 110 cm , 115 cm , 120 cm , 125 cm , 130 cm , 135 cm , 140 cm , 145 cm , 150 cm , 155 cm , 160 cm , 165 cm , 170 cm , 175 cm , 180 cm , 185 cm , 190 cm , 195 cm , 200 cm Height: 40 cm , 45 cm , 50 cm Depth: 30 cm , 35 cm , 40 cm Hanger height: 190 cm Number of hangers: 3 , 4 , 5 , 6 Hanger panel side: Left , Right Type of fabric: HAMILTON-2805 (Photo) , ANDRE-1300 , ANDRE-1301 , ANDRE-1302 , ANDRE-1303 , ANDRE-1304 , ANDRE-1305 , ANDRE-1306 , ANDRE-1307 , ANDRE-1308 , ANDRE-1309 , ANDRE-1310 , ART-DECO-VELVET-01 , ART-DECO-VELVET-02 , ART-DECO-VELVET-03 , ART-DE