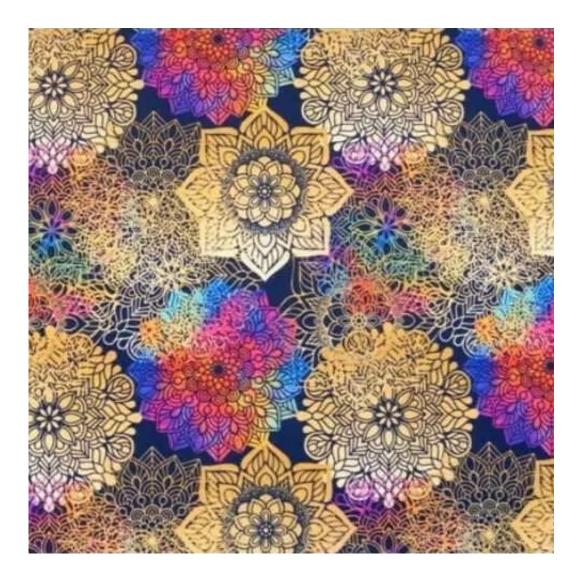

Choose from parameter

Type of fabric:

Choose from parameter

Type of fabric (Photo):

HAMILTON-2805

Product description

## MANDALA-VELVET

MAYA