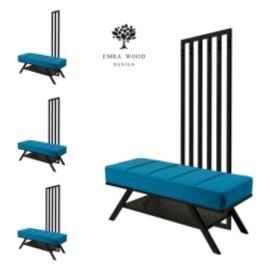

# Upholstered Bench with hanger Industrial style LGM-398 HAMILTON-2811

| Number        | 24798            |
|---------------|------------------|
| Producer code | LGM-398          |
| Manufacturer  | Emra Wood Design |

# **Product description**

Upholstered Bench with hanger Industrial style LGM-398 HAMILTON-2811  $\mid$  Width: 70 cm - 200 cm  $\mid$  Height: 40 cm - 50 cm  $\mid$  Depth: 30 cm - 40 cm  $\mid$ 

Technical data

### Upholstered Bench with hanger Industrial style LGM-398 HAMILTON-2811

- · A functional and practical bench for hallway, living room, bedroom, dressing room, bathroom, reception and office
- Some bench models have a practical shelf for shoes
- The frame and upholstery are made of the highest quality materials
- Production of the bench according to customer requirements

#### **Product features**

- Very high-quality and precise workmanship directly from the manufacturer
- The bench features an interchangeable seat to adapt the product to the future appearance of the room
- The bench does not require self-assembly and is delivered to the customer in its entirety
- Take a look at our fabric palette for more options
- We are at your disposal if you have any questions about the product
- By purchasing a product, you are buying a non-prefabricated item made according to specifications (selection of color, upholstery, materials, etc.)