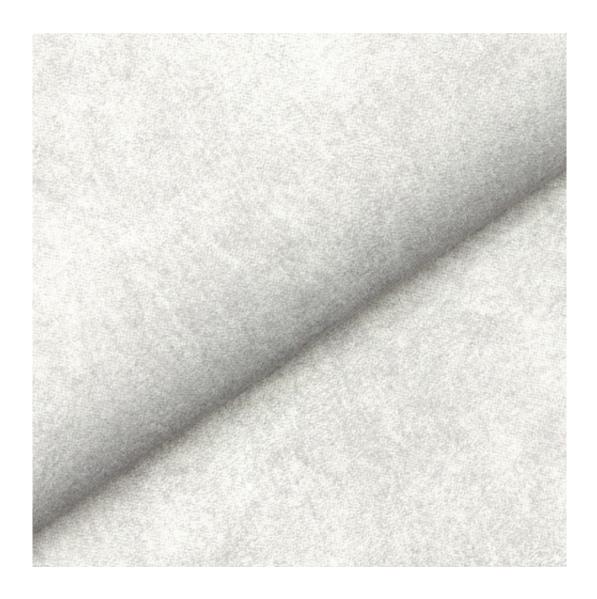

# **Product description**

Upholstered Bench with hanger Industrial style LGM-398 HAMILTON-2811  $\mid$  Width: 70 cm - 200 cm  $\mid$  Height: 40 cm - 50 cm  $\mid$  Depth: 30 cm - 40 cm  $\mid$ 

Technical data

Product-Code:

| LGM-398                 |  |  |
|-------------------------|--|--|
| Catalogue number:       |  |  |
| 24798                   |  |  |
| Condition:              |  |  |
| New                     |  |  |
| New                     |  |  |
| Bench width:            |  |  |
| 70 cm - 200 cm          |  |  |
| Choose from parameter   |  |  |
|                         |  |  |
| Bench height:           |  |  |
| 40 cm - 50 cm           |  |  |
| Choose from parameter   |  |  |
|                         |  |  |
| Bench depth:            |  |  |
| 30 cm - 40 cm           |  |  |
| Choose from parameter   |  |  |
|                         |  |  |
| Number of hangers:      |  |  |
| 3 - 6                   |  |  |
| Choose from parameter   |  |  |
|                         |  |  |
| Type of fabric:         |  |  |
| Choose from parameter   |  |  |
| Type of fabric (Photo): |  |  |
| HAMILTON-2811           |  |  |
|                         |  |  |
|                         |  |  |
|                         |  |  |

Height: 40 cm , 45 cm , 50 cm Depth: 30 cm , 35 cm , 40 cm Hanger height: 190 cm Number of hangers: 3 , 4 , 5 , 6 Hanger panel side: Left , Right

Type of fabric: HAMILTON-2811 (Photo), ANDRE-1300, ANDRE-1301, ANDRE-1302, ANDRE-1303, ANDRE-1304, ANDRE-1305, ANDRE-1306, ANDRE-1307, ANDRE-1308, ANDRE-1309, ANDRE-1310, ART-DECO-VELVET-01, ART-DECO-VELVET-02, ART-DECO-VELVET-03, ART-DECO-VELVET-04, ART-DECO-VELVET-05, ART-DECO-VELVET-06, ART-DECO-VELVET-07, ART-DECO-VELVET-08, ART-DECO-VELVET-09, ART-DECO-VELVET-10...11 (write a comment in order), ATOS-111, ATOS-112, ATOS-113, ATOS-114, ATOS-115, ATOS-116, ATOS-117, ATOS-118, ATOS-119, ATOS-120...126 (write a comment in order), AURORA-2480, AURORA-2481, AURORA-2482, AURORA-2483, AURORA-2484, AURORA-2485, AURORA-2486, AURORA-2487, AURORA-2488, AURORA-2489...2505 (write a comment in order), BALOO-2071, BALOO-2072, BALOO-2073, BALOO-2074, BALOO-2076, BALOO-2077, BALOO-2078, BALOO-2079, BALOO-2081, BALOO-2082...2089 (write a comment in order), BLACK-WHITE-VELVET-01, BLACK-WHITE-VELVET-03, BLACK-WHITE-VELVET-03, BLACK-WHITE-VELVET-03, BLACK-WHITE-VELVET-07, BLACK-WHITE-VELVET-08,