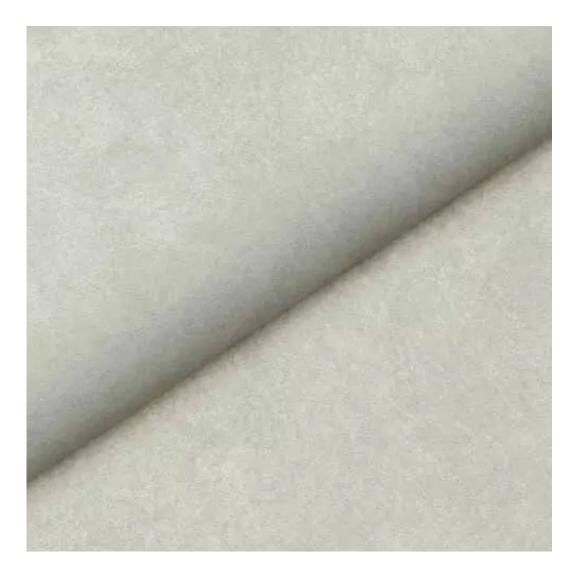

# **Product description**

Upholstered Bench with hanger Industrial style LGM-398 HAMILTON-2811  $\mid$  Width: 70 cm - 200 cm  $\mid$  Height: 40 cm - 50 cm  $\mid$  Depth: 30 cm - 40 cm  $\mid$ 

Technical data

Product-Code:

| LGM-398                 |  |  |
|-------------------------|--|--|
| Catalogue number:       |  |  |
| 24798                   |  |  |
| Condition:              |  |  |
| New                     |  |  |
| New                     |  |  |
| Bench width:            |  |  |
| 70 cm - 200 cm          |  |  |
| Choose from parameter   |  |  |
|                         |  |  |
| Bench height:           |  |  |
| 40 cm - 50 cm           |  |  |
| Choose from parameter   |  |  |
|                         |  |  |
| Bench depth:            |  |  |
| 30 cm - 40 cm           |  |  |
| Choose from parameter   |  |  |
|                         |  |  |
| Number of hangers:      |  |  |
| 3 - 6                   |  |  |
| Choose from parameter   |  |  |
|                         |  |  |
| Type of fabric:         |  |  |
| Choose from parameter   |  |  |
| Type of fabric (Photo): |  |  |
| HAMILTON-2811           |  |  |
|                         |  |  |
|                         |  |  |
|                         |  |  |

Height: 40 cm , 45 cm , 50 cm Depth: 30 cm , 35 cm , 40 cm Hanger height: 190 cm Number of hangers: 3 , 4 , 5 , 6 Hanger panel side: Left , Right

Type of fabric: HAMILTON-2811 (Photo), ANDRE-1300, ANDRE-1301, ANDRE-1302, ANDRE-1303, ANDRE-1304, ANDRE-1305, ANDRE-1306, ANDRE-1307, ANDRE-1308, ANDRE-1309, ANDRE-1310, ART-DECO-VELVET-01, ART-DECO-VELVET-02, ART-DECO-VELVET-03, ART-DECO-VELVET-04, ART-DECO-VELVET-05, ART-DECO-VELVET-06, ART-DECO-VELVET-07, ART-DECO-VELVET-08, ART-DECO-VELVET-09, ART-DECO-VELVET-10...11 (write a comment in order), ATOS-111, ATOS-112, ATOS-113, ATOS-114, ATOS-115, ATOS-116, ATOS-117, ATOS-118, ATOS-119, ATOS-120...126 (write a comment in order), AURORA-2480, AURORA-2481, AURORA-2482, AURORA-2483, AURORA-2484, AURORA-2485, AURORA-2486, AURORA-2487, AURORA-2488, AURORA-2489...2505 (write a comment in order), BALOO-2071, BALOO-2072, BALOO-2073, BALOO-2074, BALOO-2076, BALOO-2077, BALOO-2078, BALOO-2079, BALOO-2081, BALOO-2082...2089 (write a comment in order), BLACK-WHITE-VELVET-01, BLACK-WHITE-VELVET-03, BLACK-WHITE-VELVET-03, BLACK-WHITE-VELVET-03, BLACK-WHITE-VELVET-07, BLACK-WHITE-VELVET-08,