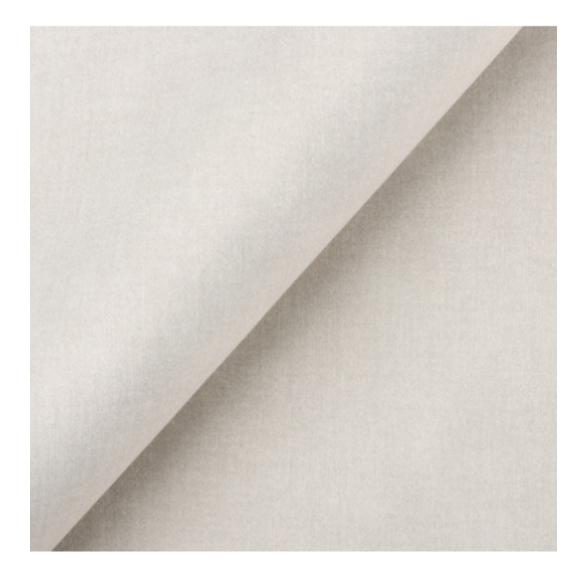

# **Product description**

Upholstered Bench with hanger Industrial style LGM-398 HAMILTON-2811  $\mid$  Width: 70 cm - 200 cm  $\mid$  Height: 40 cm - 50 cm  $\mid$  Depth: 30 cm - 40 cm  $\mid$ 

Technical data

Product-Code:

| LGM-398                 |  |  |
|-------------------------|--|--|
| Catalogue number:       |  |  |
| 24798                   |  |  |
| Condition:              |  |  |
| New                     |  |  |
| New                     |  |  |
| Bench width:            |  |  |
| 70 cm - 200 cm          |  |  |
| Choose from parameter   |  |  |
|                         |  |  |
| Bench height:           |  |  |
| 40 cm - 50 cm           |  |  |
| Choose from parameter   |  |  |
|                         |  |  |
| Bench depth:            |  |  |
| 30 cm - 40 cm           |  |  |
| Choose from parameter   |  |  |
|                         |  |  |
| Number of hangers:      |  |  |
| 3 - 6                   |  |  |
| Choose from parameter   |  |  |
|                         |  |  |
| Type of fabric:         |  |  |
| Choose from parameter   |  |  |
| Type of fabric (Photo): |  |  |
| HAMILTON-2811           |  |  |
|                         |  |  |
|                         |  |  |
|                         |  |  |