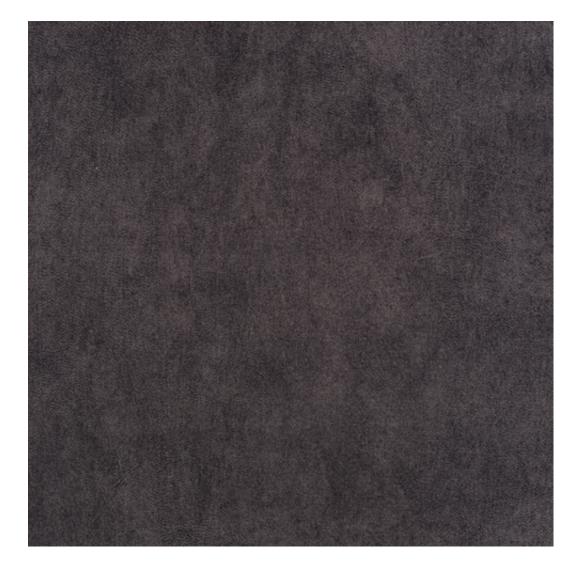

# **Product description**

Upholstered Bench with hanger Industrial style LGM-398 HAMILTON-2811  $\mid$  Width: 70 cm - 200 cm  $\mid$  Height: 40 cm - 50 cm  $\mid$  Depth: 30 cm - 40 cm  $\mid$ 

Technical data

Product-Code:

| LGM-398                 |  |  |
|-------------------------|--|--|
| Catalogue number:       |  |  |
| 24798                   |  |  |
| Condition:              |  |  |
| New                     |  |  |
| New                     |  |  |
| Bench width:            |  |  |
| 70 cm - 200 cm          |  |  |
| Choose from parameter   |  |  |
|                         |  |  |
| Bench height:           |  |  |
| 40 cm - 50 cm           |  |  |
| Choose from parameter   |  |  |
|                         |  |  |
| Bench depth:            |  |  |
| 30 cm - 40 cm           |  |  |
| Choose from parameter   |  |  |
|                         |  |  |
| Number of hangers:      |  |  |
| 3 - 6                   |  |  |
| Choose from parameter   |  |  |
|                         |  |  |
| Type of fabric:         |  |  |
| Choose from parameter   |  |  |
| Type of fabric (Photo): |  |  |
| HAMILTON-2811           |  |  |
|                         |  |  |
|                         |  |  |
|                         |  |  |

Height: 40 cm , 45 cm , 50 cm Depth: 30 cm , 35 cm , 40 cm Hanger height: 190 cm Number of hangers: 3 , 4 , 5 , 6 Hanger panel side: Left , Right

Type of fabric: HAMILTON-2811 (Photo), ANDRE-1300, ANDRE-1301, ANDRE-1302, ANDRE-1303, ANDRE-1304, ANDRE-1305, ANDRE-1306, ANDRE-1307, ANDRE-1308, ANDRE-1309, ANDRE-1310, ART-DECO-VELVET-01, ART-DECO-VELVET-02, ART-DECO-VELVET-03, ART-DECO-VELVET-04, ART-DECO-VELVET-05, ART-DECO-VELVET-06, ART-DECO-VELVET-07, ART-DECO-VELVET-08, ART-DECO-VELVET-09, ART-DECO-VELVET-10...11 (write a comment in order), ATOS-111, ATOS-112, ATOS-113, ATOS-114, ATOS-115, ATOS-116, ATOS-117, ATOS-118, ATOS-119, ATOS-120...126 (write a comment in order), AURORA-2480, AURORA-2481, AURORA-2482, AURORA-2483, AURORA-2484, AURORA-2485, AURORA-2486, AURORA-2487, AURORA-2488, AURORA-2489...2505 (write a comment in order), BALOO-2071, BALOO-2072, BALOO-2073, BALOO-2074, BALOO-2076, BALOO-2077, BALOO-2078, BALOO-2079, BALOO-2081, BALOO-2082...2089 (write a comment in order), BLACK-WHITE-VELVET-01, BLACK-WHITE-VELVET-03, BLACK-WHITE-VELVET-03, BLACK-WHITE-VELVET-03, BLACK-WHITE-VELVET-07, BLACK-WHITE-VELVET-08,