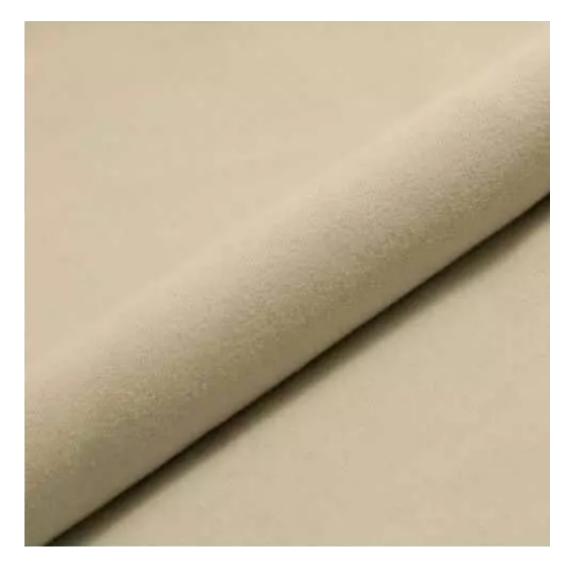

# **Product description**

Upholstered Bench with hanger Industrial style LGM-398 HAMILTON-2811  $\mid$  Width: 70 cm - 200 cm  $\mid$  Height: 40 cm - 50 cm  $\mid$  Depth: 30 cm - 40 cm  $\mid$ 

Technical data

Product-Code:

| LGM-398                 |  |  |
|-------------------------|--|--|
| Catalogue number:       |  |  |
| 24798                   |  |  |
| Condition:              |  |  |
| New                     |  |  |
| New                     |  |  |
| Bench width:            |  |  |
| 70 cm - 200 cm          |  |  |
| Choose from parameter   |  |  |
|                         |  |  |
| Bench height:           |  |  |
| 40 cm - 50 cm           |  |  |
| Choose from parameter   |  |  |
|                         |  |  |
| Bench depth:            |  |  |
| 30 cm - 40 cm           |  |  |
| Choose from parameter   |  |  |
|                         |  |  |
| Number of hangers:      |  |  |
| 3 - 6                   |  |  |
| Choose from parameter   |  |  |
|                         |  |  |
| Type of fabric:         |  |  |
| Choose from parameter   |  |  |
| Type of fabric (Photo): |  |  |
| HAMILTON-2811           |  |  |
|                         |  |  |
|                         |  |  |
|                         |  |  |