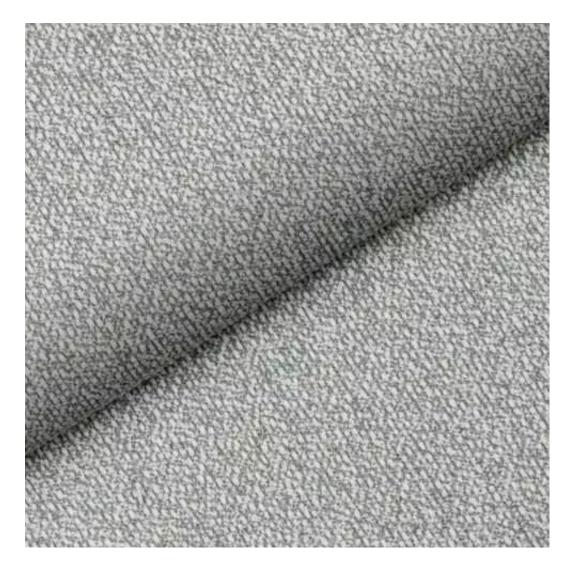

We offer the largest selection of seat fabrics!

Click on fabric name and discover all fabric selection.

ANDRE

ART-DECO-VELVET

ATOS-ECO-LEATHER

AURORA

BALOO

BLACK-WHITE-VELVET

Height: 40 cm , 45 cm , 50 cm Depth: 30 cm , 35 cm , 40 cm Hanger height: 190 cm Number of hangers: 3 , 4 , 5 , 6 Hanger panel side: Left , Right

Type of fabric: HAMILTON-2802 (Photo), ANDRE-1300, ANDRE-1301, ANDRE-1302, ANDRE-1303, ANDRE-1304, ANDRE-1305, ANDRE-1306, ANDRE-1307, ANDRE-1308, ANDRE-1309, ANDRE-1310, ART-DECO-VELVET-01, ART-DECO-VELVET-02, ART-DECO-VELVET-03, ART-DECO-VELVET-04, ART-DECO-VELVET-05, ART-DECO-VELVET-06, ART-DECO-VELVET-07, ART-DECO-VELVET-08, ART-DECO-VELVET-09, ART-DECO-VELVET-10...11 (write a comment in order), ATOS-111, ATOS-112, ATOS-113, ATOS-114, ATOS-115, ATOS-116, ATOS-117, ATOS-118, ATOS-119, ATOS-120...126 (write a comment in order), AURORA-2480, AURORA-2481, AURORA-2482, AURORA-2483, AURORA-2484, AURORA-2485, AURORA-2486, AURORA-2487, AURORA-2488, AURORA-2489...2505 (write a comment in order), BALOO-2071, BALOO-2072, BALOO-2073, BALOO-2074, BALOO-2076, BALOO-2077, BALOO-2078, BALOO-2079, BALOO-2081, BALOO-2082...2089 (write a comment in order), BLACK-WHITE-VELVET-01, BLACK-WHITE-VELVET-03, BLACK-WHITE-VELVET-03, BLACK-WHITE-VELVET-03, BLACK-WHITE-VELVET-07, BLACK-WHITE-VELVET-08,