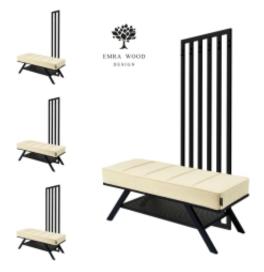

# Upholstered Bench with hanger Industrial style LGM-398 HAMILTON-2802

| Number        | 24799            |
|---------------|------------------|
| Producer code | LGM-398          |
| Manufacturer  | Emra Wood Design |

# **Product description**

Upholstered Bench with hanger Industrial style LGM-398 HAMILTON-2802  $\mid$  Width: 70 cm - 200 cm  $\mid$  Height: 40 cm - 50 cm  $\mid$  Depth: 30 cm - 40 cm  $\mid$ 

Technical data

### Upholstered Bench with hanger Industrial style LGM-398 HAMILTON-2802

- · A functional and practical bench for hallway, living room, bedroom, dressing room, bathroom, reception and office
- Some bench models have a practical shelf for shoes
- The frame and upholstery are made of the highest quality materials
- Production of the bench according to customer requirements

#### **Product features**

- Very high-quality and precise workmanship directly from the manufacturer
- The bench features an interchangeable seat to adapt the product to the future appearance of the room
- The bench does not require self-assembly and is delivered to the customer in its entirety
- Take a look at our fabric palette for more options
- We are at your disposal if you have any questions about the product
- By purchasing a product, you are buying a non-prefabricated item made according to specifications (selection of color, upholstery, materials, etc.)