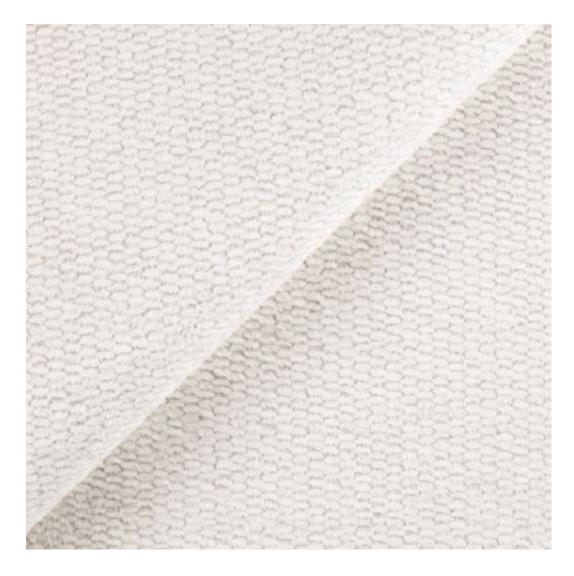

# **Product description**

Upholstered Bench with hanger Industrial style LGM-398 HAMILTON-2802  $\mid$  Width: 70 cm - 200 cm  $\mid$  Height: 40 cm - 50 cm  $\mid$  Depth: 30 cm - 40 cm  $\mid$ 

Technical data

Product-Code:

| LGM-398                 |  |  |
|-------------------------|--|--|
| Catalogue number:       |  |  |
| 24799                   |  |  |
| Condition:              |  |  |
| New                     |  |  |
| ivew                    |  |  |
| Bench width:            |  |  |
| 70 cm - 200 cm          |  |  |
| Choose from parameter   |  |  |
|                         |  |  |
| Bench height:           |  |  |
| 40 cm - 50 cm           |  |  |
| Choose from parameter   |  |  |
|                         |  |  |
| Bench depth:            |  |  |
| 30 cm - 40 cm           |  |  |
| Choose from parameter   |  |  |
|                         |  |  |
| Number of hangers:      |  |  |
| 3 - 6                   |  |  |
| Choose from parameter   |  |  |
|                         |  |  |
| Type of fabric:         |  |  |
| Choose from parameter   |  |  |
| Type of fabric (Photo): |  |  |
| HAMILTON-2802           |  |  |
|                         |  |  |
|                         |  |  |
|                         |  |  |

Height: 40 cm , 45 cm , 50 cm Depth: 30 cm , 35 cm , 40 cm Hanger height: 190 cm Number of hangers: 3 , 4 , 5 , 6 Hanger panel side: Left , Right

Type of fabric: HAMILTON-2802 (Photo), ANDRE-1300, ANDRE-1301, ANDRE-1302, ANDRE-1303, ANDRE-1304, ANDRE-1305, ANDRE-1306, ANDRE-1307, ANDRE-1308, ANDRE-1309, ANDRE-1310, ART-DECO-VELVET-01, ART-DECO-VELVET-02, ART-DECO-VELVET-03, ART-DECO-VELVET-04, ART-DECO-VELVET-05, ART-DECO-VELVET-06, ART-DECO-VELVET-07, ART-DECO-VELVET-08, ART-DECO-VELVET-09, ART-DECO-VELVET-10...11 (write a comment in order), ATOS-111, ATOS-112, ATOS-113, ATOS-114, ATOS-115, ATOS-116, ATOS-117, ATOS-118, ATOS-119, ATOS-120...126 (write a comment in order), AURORA-2480, AURORA-2481, AURORA-2482, AURORA-2483, AURORA-2484, AURORA-2485, AURORA-2486, AURORA-2487, AURORA-2488, AURORA-2489...2505 (write a comment in order), BALOO-2071, BALOO-2072, BALOO-2073, BALOO-2074, BALOO-2076, BALOO-2077, BALOO-2078, BALOO-2079, BALOO-2081, BALOO-2082...2089 (write a comment in order), BLACK-WHITE-VELVET-01, BLACK-WHITE-VELVET-03, BLACK-WHITE-VELVET-03, BLACK-WHITE-VELVET-03, BLACK-WHITE-VELVET-07, BLACK-WHITE-VELVET-08,