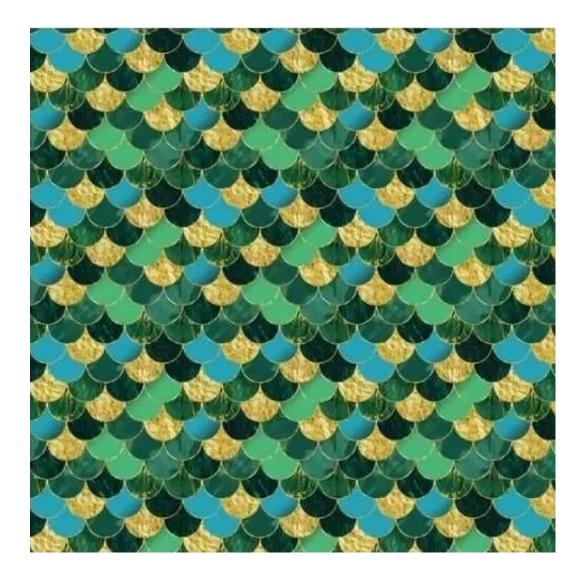

Product-Code:

| LGM-398                 |  |  |
|-------------------------|--|--|
| Catalogue number:       |  |  |
| 24799                   |  |  |
| Condition:              |  |  |
| New                     |  |  |
| ivew                    |  |  |
| Bench width:            |  |  |
| 70 cm - 200 cm          |  |  |
| Choose from parameter   |  |  |
|                         |  |  |
| Bench height:           |  |  |
| 40 cm - 50 cm           |  |  |
| Choose from parameter   |  |  |
|                         |  |  |
| Bench depth:            |  |  |
| 30 cm - 40 cm           |  |  |
| Choose from parameter   |  |  |
|                         |  |  |
| Number of hangers:      |  |  |
| 3 - 6                   |  |  |
| Choose from parameter   |  |  |
|                         |  |  |
| Type of fabric:         |  |  |
| Choose from parameter   |  |  |
| Type of fabric (Photo): |  |  |
| HAMILTON-2802           |  |  |
|                         |  |  |
|                         |  |  |
|                         |  |  |

Height: 40 cm , 45 cm , 50 cm Depth: 30 cm , 35 cm , 40 cm Hanger height: 190 cm Number of hangers: 3 , 4 , 5 , 6 Hanger panel side: Left , Right

Type of fabric: HAMILTON-2802 (Photo), ANDRE-1300, ANDRE-1301, ANDRE-1302, ANDRE-1303, ANDRE-1304, ANDRE-1305, ANDRE-1306, ANDRE-1307, ANDRE-1308, ANDRE-1309, ANDRE-1310, ART-DECO-VELVET-01, ART-DECO-VELVET-02, ART-DECO-VELVET-03, ART-DECO-VELVET-04, ART-DECO-VELVET-05, ART-DECO-VELVET-06, ART-DECO-VELVET-07, ART-DECO-VELVET-08, ART-DECO-VELVET-09, ART-DECO-VELVET-10...11 (write a comment in order), ATOS-111, ATOS-112, ATOS-113, ATOS-114, ATOS-115, ATOS-116, ATOS-117, ATOS-118, ATOS-119, ATOS-120...126 (write a comment in order), AURORA-2480, AURORA-2481, AURORA-2482, AURORA-2483, AURORA-2484, AURORA-2485, AURORA-2486, AURORA-2487, AURORA-2488, AURORA-2489...2505 (write a comment in order), BALOO-2071, BALOO-2072, BALOO-2073, BALOO-2074, BALOO-2076, BALOO-2077, BALOO-2078, BALOO-2079, BALOO-2081, BALOO-2082...2089 (write a comment in order), BLACK-WHITE-VELVET-01, BLACK-WHITE-VELVET-03, BLACK-WHITE-VELVET-03, BLACK-WHITE-VELVET-03, BLACK-WHITE-VELVET-07, BLACK-WHITE-VELVET-08,