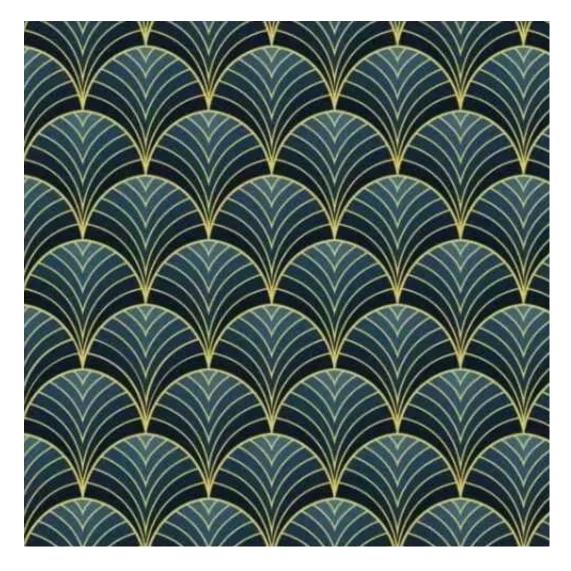

# **Product description**

Upholstered Bench with hanger Industrial style LGM-398 HAMILTON-2802  $\mid$  Width: 70 cm - 200 cm  $\mid$  Height: 40 cm - 50 cm  $\mid$  Depth: 30 cm - 40 cm  $\mid$ 

Technical data

Product-Code:

| LGM-398                 |  |  |
|-------------------------|--|--|
| Catalogue number:       |  |  |
| 24799                   |  |  |
| Condition:              |  |  |
| New                     |  |  |
| ivew                    |  |  |
| Bench width:            |  |  |
| 70 cm - 200 cm          |  |  |
| Choose from parameter   |  |  |
|                         |  |  |
| Bench height:           |  |  |
| 40 cm - 50 cm           |  |  |
| Choose from parameter   |  |  |
|                         |  |  |
| Bench depth:            |  |  |
| 30 cm - 40 cm           |  |  |
| Choose from parameter   |  |  |
|                         |  |  |
| Number of hangers:      |  |  |
| 3 - 6                   |  |  |
| Choose from parameter   |  |  |
|                         |  |  |
| Type of fabric:         |  |  |
| Choose from parameter   |  |  |
| Type of fabric (Photo): |  |  |
| HAMILTON-2802           |  |  |
|                         |  |  |
|                         |  |  |
|                         |  |  |

Height: 40 cm , 45 cm , 50 cm Depth: 30 cm , 35 cm , 40 cm Hanger height: 190 cm Number of hangers: 3 , 4 , 5 , 6 Hanger panel side: Left , Right

Type of fabric: HAMILTON-2802 (Photo), ANDRE-1300, ANDRE-1301, ANDRE-1302, ANDRE-1303, ANDRE-1304, ANDRE-1305, ANDRE-1306, ANDRE-1307, ANDRE-1308, ANDRE-1309, ANDRE-1310, ART-DECO-VELVET-01, ART-DECO-VELVET-02, ART-DECO-VELVET-03, ART-DECO-VELVET-04, ART-DECO-VELVET-05, ART-DECO-VELVET-06, ART-DECO-VELVET-07, ART-DECO-VELVET-08, ART-DECO-VELVET-09, ART-DECO-VELVET-10...11 (write a comment in order), ATOS-111, ATOS-112, ATOS-113, ATOS-114, ATOS-115, ATOS-116, ATOS-117, ATOS-118, ATOS-119, ATOS-120...126 (write a comment in order), AURORA-2480, AURORA-2481, AURORA-2482, AURORA-2483, AURORA-2484, AURORA-2485, AURORA-2486, AURORA-2487, AURORA-2488, AURORA-2489...2505 (write a comment in order), BALOO-2071, BALOO-2072, BALOO-2073, BALOO-2074, BALOO-2076, BALOO-2077, BALOO-2078, BALOO-2079, BALOO-2081, BALOO-2082...2089 (write a comment in order), BLACK-WHITE-VELVET-01, BLACK-WHITE-VELVET-03, BLACK-WHITE-VELVET-03, BLACK-WHITE-VELVET-03, BLACK-WHITE-VELVET-07, BLACK-WHITE-VELVET-08,