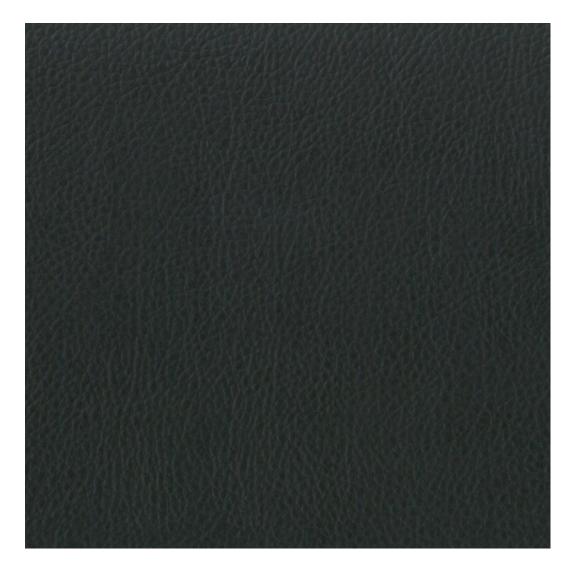

FLORENCE-ECO-LEATHER

FLOWER-VELVET

FUSHION-ECO-LEATHER

**GEODY** 

**HAMILTON** 

**HEXAGON-VELVET** 

HOLD-ME

**HUSK-VELVET** 

Height: 40 cm , 45 cm , 50 cm Depth: 30 cm , 35 cm , 40 cm Hanger height: 190 cm Number of hangers: 3 , 4 , 5 , 6 Hanger panel side: Left , Right

Type of fabric: HAMILTON-2802 (Photo), ANDRE-1300, ANDRE-1301, ANDRE-1302, ANDRE-1303, ANDRE-1304, ANDRE-1305, ANDRE-1306, ANDRE-1307, ANDRE-1308, ANDRE-1309, ANDRE-1310, ART-DECO-VELVET-01, ART-DECO-VELVET-02, ART-DECO-VELVET-03, ART-DECO-VELVET-04, ART-DECO-VELVET-05, ART-DECO-VELVET-06, ART-DECO-VELVET-07, ART-DECO-VELVET-08, ART-DECO-VELVET-09, ART-DECO-VELVET-10...11 (write a comment in order), ATOS-111, ATOS-112, ATOS-113, ATOS-114, ATOS-115, ATOS-116, ATOS-117, ATOS-118, ATOS-119, ATOS-120...126 (write a comment in order), AURORA-2480, AURORA-2481, AURORA-2482, AURORA-2483, AURORA-2484, AURORA-2485, AURORA-2486, AURORA-2487, AURORA-2488, AURORA-2489...2505 (write a comment in order), BALOO-2071, BALOO-2072, BALOO-2073, BALOO-2074, BALOO-2076, BALOO-2077, BALOO-2078, BALOO-2079, BALOO-2081, BALOO-2082...2089 (write a comment in order), BLACK-WHITE-VELVET-01, BLACK-WHITE-VELVET-03, BLACK-WHITE-VELVET-03, BLACK-WHITE-VELVET-03, BLACK-WHITE-VELVET-07, BLACK-WHITE-VELVET-08,