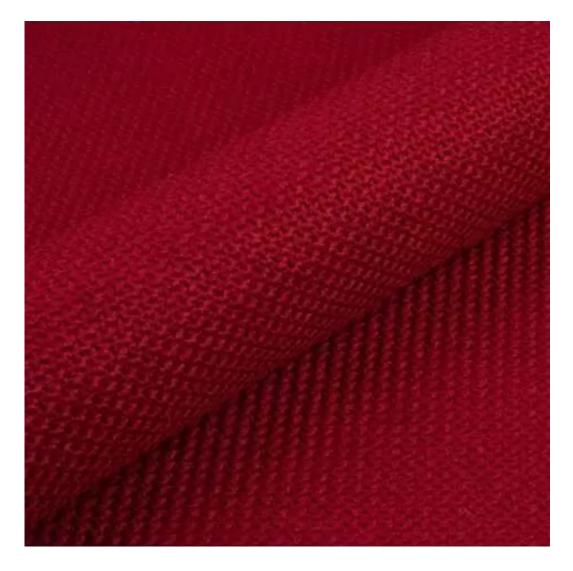

Height: 40 cm , 45 cm , 50 cm Depth: 30 cm , 35 cm , 40 cm Hanger height: 190 cm Number of hangers: 3 , 4 , 5 , 6 Hanger panel side: Left , Right

Type of fabric: HAMILTON-2802 (Photo), ANDRE-1300, ANDRE-1301, ANDRE-1302, ANDRE-1303, ANDRE-1304, ANDRE-1305, ANDRE-1306, ANDRE-1307, ANDRE-1308, ANDRE-1309, ANDRE-1310, ART-DECO-VELVET-01, ART-DECO-VELVET-02, ART-DECO-VELVET-03, ART-DECO-VELVET-04, ART-DECO-VELVET-05, ART-DECO-VELVET-06, ART-DECO-VELVET-07, ART-DECO-VELVET-08, ART-DECO-VELVET-09, ART-DECO-VELVET-10...11 (write a comment in order), ATOS-111, ATOS-112, ATOS-113, ATOS-114, ATOS-115, ATOS-116, ATOS-117, ATOS-118, ATOS-119, ATOS-120...126 (write a comment in order), AURORA-2480, AURORA-2481, AURORA-2482, AURORA-2483, AURORA-2484, AURORA-2485, AURORA-2486, AURORA-2487, AURORA-2488, AURORA-2489...2505 (write a comment in order), BALOO-2071, BALOO-2072, BALOO-2073, BALOO-2074, BALOO-2076, BALOO-2077, BALOO-2078, BALOO-2079, BALOO-2081, BALOO-2082...2089 (write a comment in order), BLACK-WHITE-VELVET-01, BLACK-WHITE-VELVET-03, BLACK-WHITE-VELVET-03, BLACK-WHITE-VELVET-03, BLACK-WHITE-VELVET-07, BLACK-WHITE-VELVET-08,