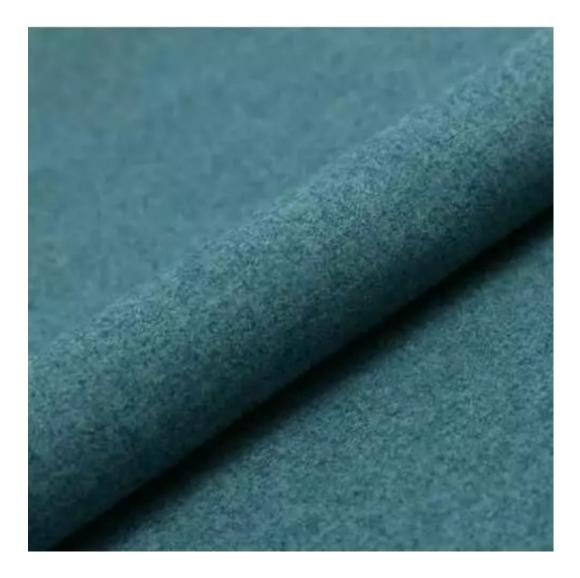

Choose from parameter

Type of fabric:

Choose from parameter

Type of fabric (Photo):

HAMILTON-2811

Product description

## GEODY

HAMILTON

HEXAGON-VELVET

HOLD-ME

HUSK-VELVET

HYGGE

LEAF-VELVET

LIKE-ME