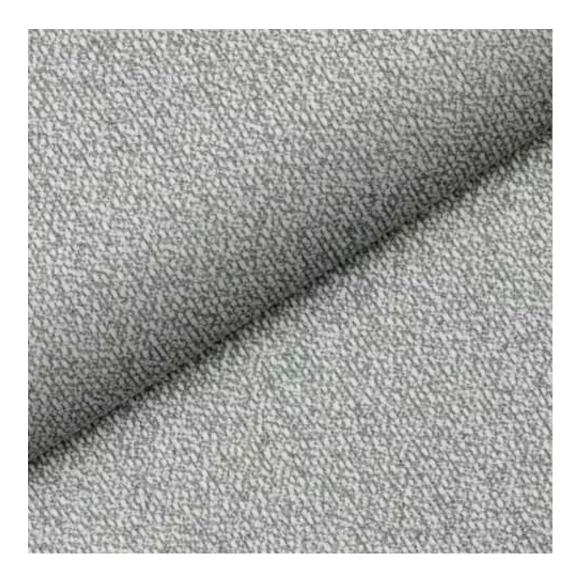

Choose from parameter

Type of fabric:

Choose from parameter

Type of fabric (Photo):

HAMILTON-2811

Product description

## GEODY

HAMILTON

HEXAGON-VELVET

HOLD-ME

HUSK-VELVET

HYGGE

LEAF-VELVET

LIKE-ME