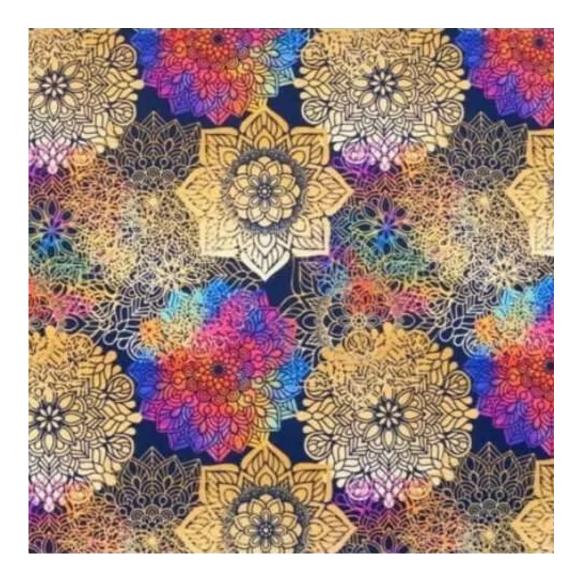

Choose from parameter

Type of fabric:

Choose from parameter

Type of fabric (Photo):

HAMILTON-2811

Product description

## GEODY

HAMILTON

HEXAGON-VELVET

HOLD-ME

HUSK-VELVET

HYGGE

LEAF-VELVET

LIKE-ME