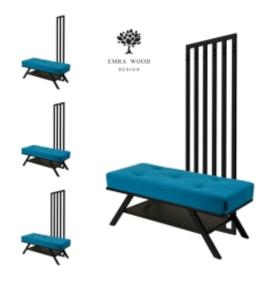

# Upholstered Bench with hanger Industrial style LGM-397 HAMILTON-2811

| Number        | 24797            |  |
|---------------|------------------|--|
| Producer code | LGM-397          |  |
| Manufacturer  | Emra Wood Design |  |

# **Product description**

Upholstered Bench with hanger Industrial style LGM-397 HAMILTON-2811 | Width: 70 cm - 200 cm | Height: 40 cm - 50 cm | Depth: 30 cm - 40 cm |

Technical data

Product-Code:

generated by the shopGold

#### Upholstered Bench with hanger Industrial style LGM-397 HAMILTON-2811

- A functional and practical bench for hallway, living room, bedroom, dressing room, bathroom, reception and office
- Some bench models have a practical shelf for shoes
- The frame and upholstery are made of the highest quality materials
- Production of the bench according to customer requirements

Product features

- Very high-quality and precise workmanship directly from the manufacturer
- The bench features an interchangeable seat to adapt the product to the future appearance of the room
- The bench does not require self-assembly and is delivered to the customer in its entirety
- Take a look at our fabric palette for more options
- We are at your disposal if you have any questions about the product
- By purchasing a product, you are buying a non-prefabricated item made according to specifications (selection of color, upholstery, materials, etc.)