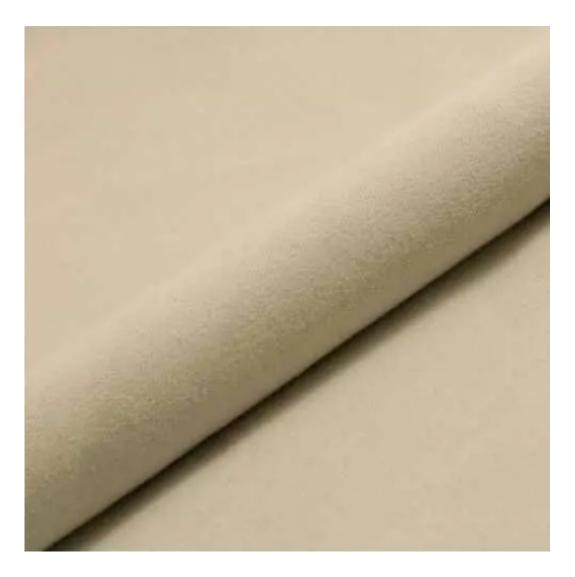

Choose from parameter

Type of fabric:

Choose from parameter

Type of fabric (Photo):

HAMILTON-2811

Product description

Click on fabric name and discover all fabric selection.

ANDRE

ART-DECO-VELVET