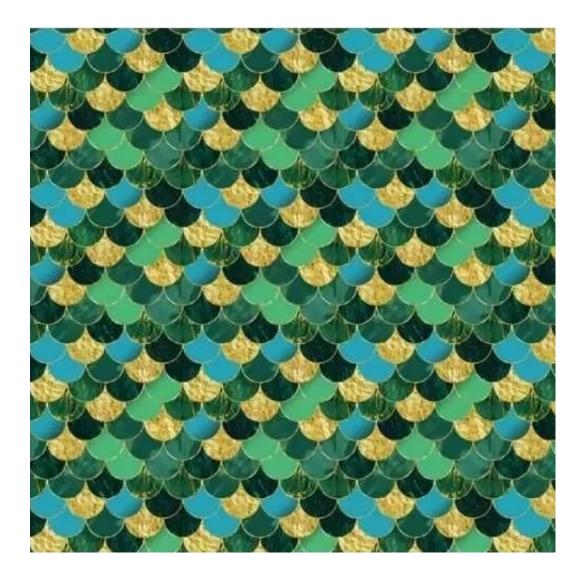

FLORENCE-ECO-LEATHER

FLOWER-VELVET

FUSHION-ECO-LEATHER

GEODY

**HAMILTON** 

**HEXAGON-VELVET** 

HOLD-ME

**HUSK-VELVET** 

Height: 40 cm , 45 cm , 50 cm Depth: 30 cm , 35 cm , 40 cm Hanger height: 190 cm Number of hangers: 3 , 4 , 5 , 6 Hanger panel side: Left , Right

Type of fabric: HAMILTON-2816 (Photo), ANDRE-1300, ANDRE-1301, ANDRE-1302, ANDRE-1303, ANDRE-1304, ANDRE-1305, ANDRE-1306, ANDRE-1307, ANDRE-1308, ANDRE-1309, ANDRE-1310, ART-DECO-VELVET-01, ART-DECO-VELVET-02, ART-DECO-VELVET-03, ART-DECO-VELVET-04, ART-DECO-VELVET-05, ART-DECO-VELVET-06, ART-DECO-VELVET-07, ART-DECO-VELVET-08, ART-DECO-VELVET-09, ART-DECO-VELVET-10...11 (write a comment in order), ATOS-111, ATOS-112, ATOS-113, ATOS-114, ATOS-115, ATOS-116, ATOS-117, ATOS-118, ATOS-119, ATOS-120...126 (write a comment in order), AURORA-2480, AURORA-2481, AURORA-2482, AURORA-2483, AURORA-2484, AURORA-2485, AURORA-2486, AURORA-2487, AURORA-2488, AURORA-2489...2505 (write a comment in order), BALOO-2071, BALOO-2072, BALOO-2073, BALOO-2074, BALOO-2076, BALOO-2077, BALOO-2078, BALOO-2079, BALOO-2081, BALOO-2082...2089 (write a comment in order), BLACK-WHITE-VELVET-01, BLACK-WHITE-VELVET-03, BLACK-WHITE-VELVET-03, BLACK-WHITE-VELVET-03, BLACK-WHITE-VELVET-07, BLACK-WHITE-VELVET-08,