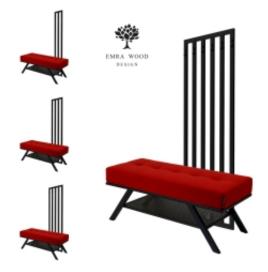

# Upholstered Bench with hanger Industrial style LGM-396 HAMILTON-2816

| Number        | 24796            |
|---------------|------------------|
| Producer code | LGM-396          |
| Manufacturer  | Emra Wood Design |

# **Product description**

Upholstered Bench with hanger Industrial style LGM-396 HAMILTON-2816  $\mid$  Width: 70 cm - 200 cm  $\mid$  Height: 40 cm - 50 cm  $\mid$  Depth: 30 cm - 40 cm  $\mid$ 

Technical data

## Upholstered Bench with hanger Industrial style LGM-396 HAMILTON-2816

- · A functional and practical bench for hallway, living room, bedroom, dressing room, bathroom, reception and office
- Some bench models have a practical shelf for shoes
- The frame and upholstery are made of the highest quality materials
- Production of the bench according to customer requirements

#### **Product features**

- Very high-quality and precise workmanship directly from the manufacturer
- The bench features an interchangeable seat to adapt the product to the future appearance of the room
- The bench does not require self-assembly and is delivered to the customer in its entirety
- Take a look at our fabric palette for more options
- We are at your disposal if you have any questions about the product
- By purchasing a product, you are buying a non-prefabricated item made according to specifications (selection of color, upholstery, materials, etc.)