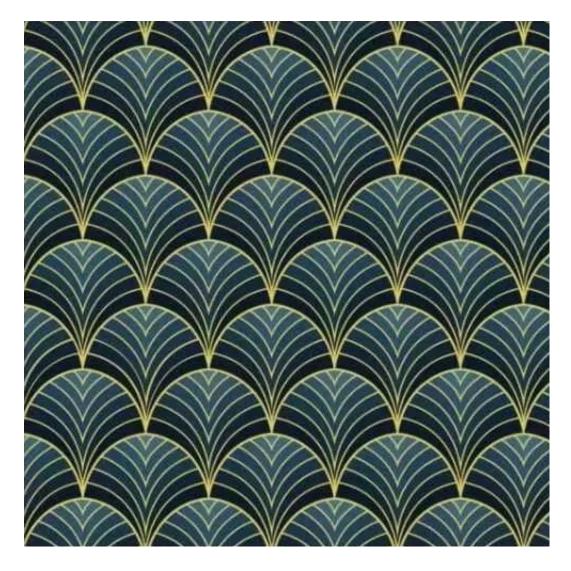

Product-Code:

| LGM-396                 |  |  |
|-------------------------|--|--|
| Catalogue number:       |  |  |
| 24796                   |  |  |
| Condition:              |  |  |
|                         |  |  |
| New                     |  |  |
| Bench width:            |  |  |
| 70 cm - 200 cm          |  |  |
| Choose from parameter   |  |  |
|                         |  |  |
| Bench height:           |  |  |
| 40 cm - 50 cm           |  |  |
| Choose from parameter   |  |  |
|                         |  |  |
| Bench depth:            |  |  |
| 30 cm - 40 cm           |  |  |
| Choose from parameter   |  |  |
|                         |  |  |
| Number of hangers:      |  |  |
| 3 - 6                   |  |  |
| Choose from parameter   |  |  |
|                         |  |  |
| Type of fabric:         |  |  |
| Choose from parameter   |  |  |
| Type of fabric (Photo): |  |  |
| HAMILTON-2816           |  |  |
|                         |  |  |
|                         |  |  |
|                         |  |  |

FLORENCE-ECO-LEATHER

FLOWER-VELVET

FUSHION-ECO-LEATHER

GEODY

**HAMILTON** 

**HEXAGON-VELVET** 

HOLD-ME

**HUSK-VELVET** 

Height: 40 cm , 45 cm , 50 cm Depth: 30 cm , 35 cm , 40 cm Hanger height: 190 cm Number of hangers: 3 , 4 , 5 , 6 Hanger panel side: Left , Right

Type of fabric: HAMILTON-2816 (Photo), ANDRE-1300, ANDRE-1301, ANDRE-1302, ANDRE-1303, ANDRE-1304, ANDRE-1305, ANDRE-1306, ANDRE-1307, ANDRE-1308, ANDRE-1309, ANDRE-1310, ART-DECO-VELVET-01, ART-DECO-VELVET-02, ART-DECO-VELVET-03, ART-DECO-VELVET-04, ART-DECO-VELVET-05, ART-DECO-VELVET-06, ART-DECO-VELVET-07, ART-DECO-VELVET-08, ART-DECO-VELVET-09, ART-DECO-VELVET-10...11 (write a comment in order), ATOS-111, ATOS-112, ATOS-113, ATOS-114, ATOS-115, ATOS-116, ATOS-117, ATOS-118, ATOS-119, ATOS-120...126 (write a comment in order), AURORA-2480, AURORA-2481, AURORA-2482, AURORA-2483, AURORA-2484, AURORA-2485, AURORA-2486, AURORA-2487, AURORA-2488, AURORA-2489...2505 (write a comment in order), BALOO-2071, BALOO-2072, BALOO-2073, BALOO-2074, BALOO-2076, BALOO-2077, BALOO-2078, BALOO-2079, BALOO-2081, BALOO-2082...2089 (write a comment in order), BLACK-WHITE-VELVET-01, BLACK-WHITE-VELVET-03, BLACK-WHITE-VELVET-03, BLACK-WHITE-VELVET-03, BLACK-WHITE-VELVET-07, BLACK-WHITE-VELVET-08,