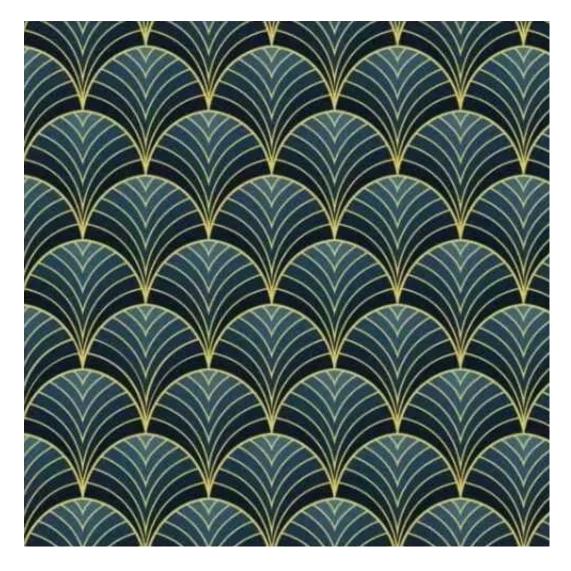

Product-Code:

| LGM-395                 |  |  |
|-------------------------|--|--|
| Catalogue number:       |  |  |
| 24795                   |  |  |
| Condition:              |  |  |
| New                     |  |  |
| ivew                    |  |  |
| Bench width:            |  |  |
| 70 cm - 200 cm          |  |  |
| Choose from parameter   |  |  |
|                         |  |  |
| Bench height:           |  |  |
| 40 cm - 50 cm           |  |  |
| Choose from parameter   |  |  |
|                         |  |  |
| Bench depth:            |  |  |
| 30 cm - 40 cm           |  |  |
| Choose from parameter   |  |  |
|                         |  |  |
| Number of hangers:      |  |  |
| 3 - 6                   |  |  |
| Choose from parameter   |  |  |
|                         |  |  |
| Type of fabric:         |  |  |
| Choose from parameter   |  |  |
| Type of fabric (Photo): |  |  |
| HAMILTON-2817           |  |  |
|                         |  |  |
|                         |  |  |
|                         |  |  |

Height: 40 cm , 45 cm , 50 cm Depth: 30 cm , 35 cm , 40 cm Hanger height: 190 cm Number of hangers: 3 , 4 , 5 , 6 Hanger panel side: Left , Right

Type of fabric: HAMILTON-2817 (Photo), ANDRE-1300, ANDRE-1301, ANDRE-1302, ANDRE-1303, ANDRE-1304, ANDRE-1305, ANDRE-1306, ANDRE-1307, ANDRE-1308, ANDRE-1309, ANDRE-1310, ART-DECO-VELVET-01, ART-DECO-VELVET-02, ART-DECO-VELVET-03, ART-DECO-VELVET-04, ART-DECO-VELVET-05, ART-DECO-VELVET-06, ART-DECO-VELVET-07, ART-DECO-VELVET-08, ART-DECO-VELVET-09, ART-DECO-VELVET-10...11 (write a comment in order), ATOS-111, ATOS-112, ATOS-113, ATOS-114, ATOS-115, ATOS-116, ATOS-117, ATOS-118, ATOS-119, ATOS-120...126 (write a comment in order), AURORA-2480, AURORA-2481, AURORA-2482, AURORA-2483, AURORA-2484, AURORA-2485, AURORA-2486, AURORA-2487, AURORA-2488, AURORA-2489...2505 (write a comment in order), BALOO-2071, BALOO-2072, BALOO-2073, BALOO-2074, BALOO-2076, BALOO-2077, BALOO-2078, BALOO-2079, BALOO-2081, BALOO-2082...2089 (write a comment in order), BLACK-WHITE-VELVET-01, BLACK-WHITE-VELVET-03, BLACK-WHITE-VELVET-03, BLACK-WHITE-VELVET-03, BLACK-WHITE-VELVET-07, BLACK-WHITE-VELVET-08,