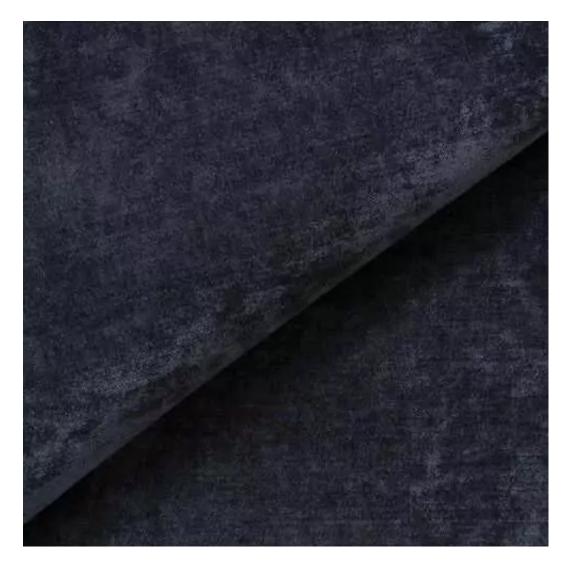

# **Product description**

Upholstered Bench with hanger Industrial style LGM-395 HAMILTON-2817  $\mid$  Width: 70 cm - 200 cm  $\mid$  Height: 40 cm - 50 cm  $\mid$  Depth: 30 cm - 40 cm  $\mid$ 

Technical data

Product-Code:

| LGM-395                 |  |  |
|-------------------------|--|--|
| Catalogue number:       |  |  |
| 24795                   |  |  |
| Condition:              |  |  |
| New                     |  |  |
| ivew                    |  |  |
| Bench width:            |  |  |
| 70 cm - 200 cm          |  |  |
| Choose from parameter   |  |  |
|                         |  |  |
| Bench height:           |  |  |
| 40 cm - 50 cm           |  |  |
| Choose from parameter   |  |  |
|                         |  |  |
| Bench depth:            |  |  |
| 30 cm - 40 cm           |  |  |
| Choose from parameter   |  |  |
|                         |  |  |
| Number of hangers:      |  |  |
| 3 - 6                   |  |  |
| Choose from parameter   |  |  |
|                         |  |  |
| Type of fabric:         |  |  |
| Choose from parameter   |  |  |
| Type of fabric (Photo): |  |  |
| HAMILTON-2817           |  |  |
|                         |  |  |
|                         |  |  |
|                         |  |  |

Height: 40 cm , 45 cm , 50 cm Depth: 30 cm , 35 cm , 40 cm Hanger height: 190 cm Number of hangers: 3 , 4 , 5 , 6 Hanger panel side: Left , Right

Type of fabric: HAMILTON-2817 (Photo), ANDRE-1300, ANDRE-1301, ANDRE-1302, ANDRE-1303, ANDRE-1304, ANDRE-1305, ANDRE-1306, ANDRE-1307, ANDRE-1308, ANDRE-1309, ANDRE-1310, ART-DECO-VELVET-01, ART-DECO-VELVET-02, ART-DECO-VELVET-03, ART-DECO-VELVET-04, ART-DECO-VELVET-05, ART-DECO-VELVET-06, ART-DECO-VELVET-07, ART-DECO-VELVET-08, ART-DECO-VELVET-09, ART-DECO-VELVET-10...11 (write a comment in order), ATOS-111, ATOS-112, ATOS-113, ATOS-114, ATOS-115, ATOS-116, ATOS-117, ATOS-118, ATOS-119, ATOS-120...126 (write a comment in order), AURORA-2480, AURORA-2481, AURORA-2482, AURORA-2483, AURORA-2484, AURORA-2485, AURORA-2486, AURORA-2487, AURORA-2488, AURORA-2489...2505 (write a comment in order), BALOO-2071, BALOO-2072, BALOO-2073, BALOO-2074, BALOO-2076, BALOO-2077, BALOO-2078, BALOO-2079, BALOO-2081, BALOO-2082...2089 (write a comment in order), BLACK-WHITE-VELVET-01, BLACK-WHITE-VELVET-03, BLACK-WHITE-VELVET-03, BLACK-WHITE-VELVET-03, BLACK-WHITE-VELVET-07, BLACK-WHITE-VELVET-08,