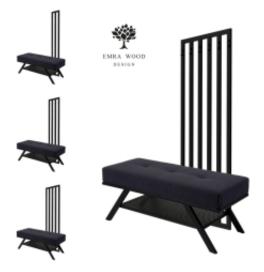

# Upholstered Bench with hanger Industrial style LGM-395 HAMILTON-2817

| Number        | 24795            |
|---------------|------------------|
| Producer code | LGM-395          |
| Manufacturer  | Emra Wood Design |

# **Product description**

Upholstered Bench with hanger Industrial style LGM-395 HAMILTON-2817  $\mid$  Width: 70 cm - 200 cm  $\mid$  Height: 40 cm - 50 cm  $\mid$  Depth: 30 cm - 40 cm  $\mid$ 

Technical data

## Upholstered Bench with hanger Industrial style LGM-395 HAMILTON-2817

- · A functional and practical bench for hallway, living room, bedroom, dressing room, bathroom, reception and office
- Some bench models have a practical shelf for shoes
- The frame and upholstery are made of the highest quality materials
- Production of the bench according to customer requirements

#### **Product features**

- Very high-quality and precise workmanship directly from the manufacturer
- The bench features an interchangeable seat to adapt the product to the future appearance of the room
- The bench does not require self-assembly and is delivered to the customer in its entirety
- Take a look at our fabric palette for more options
- We are at your disposal if you have any questions about the product
- By purchasing a product, you are buying a non-prefabricated item made according to specifications (selection of color, upholstery, materials, etc.)