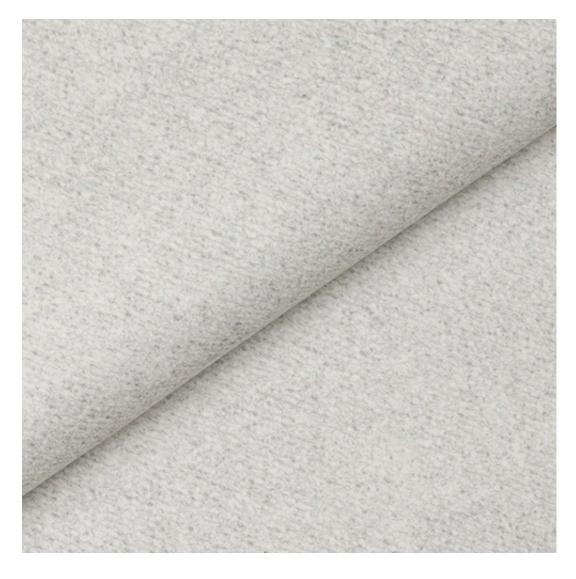

# **Product description**

Upholstered Bench with hanger Industrial style LGM-394 HAMILTON-2817  $\mid$  Width: 70 cm - 200 cm  $\mid$  Height: 40 cm - 50 cm  $\mid$  Depth: 30 cm - 40 cm  $\mid$ 

Technical data

Product-Code:

| LGM-394                 |  |
|-------------------------|--|
| Catalogue number:       |  |
| 24794                   |  |
| Condition:              |  |
|                         |  |
| New                     |  |
| Bench width:            |  |
| 70 cm - 200 cm          |  |
| Choose from parameter   |  |
|                         |  |
| Bench height:           |  |
| 40 cm - 50 cm           |  |
| Choose from parameter   |  |
|                         |  |
| Bench depth:            |  |
| 30 cm - 40 cm           |  |
| Choose from parameter   |  |
|                         |  |
| Number of hangers:      |  |
| 3 - 6                   |  |
| Choose from parameter   |  |
|                         |  |
| Type of fabric:         |  |
| Choose from parameter   |  |
| Type of fabric (Photo): |  |
| HAMILTON-2817           |  |
|                         |  |
|                         |  |
|                         |  |