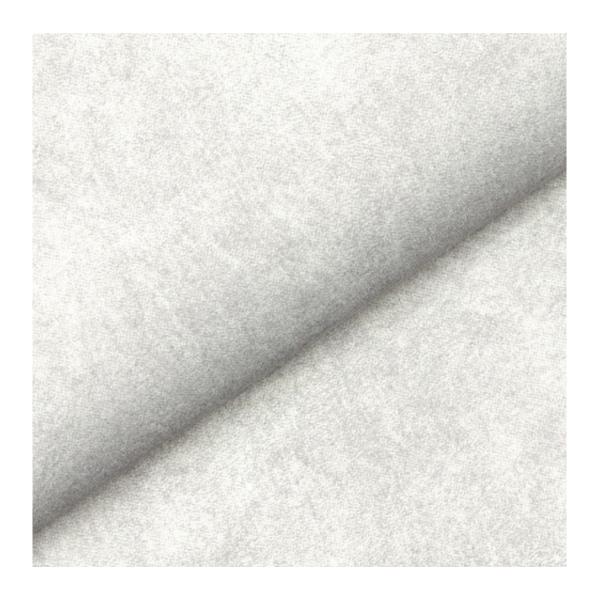

# **Product description**

Upholstered Bench with hanger Industrial style LGM-394 HAMILTON-2817  $\mid$  Width: 70 cm - 200 cm  $\mid$  Height: 40 cm - 50 cm  $\mid$  Depth: 30 cm - 40 cm  $\mid$ 

Technical data

Product-Code:

| LGM-394                 |  |
|-------------------------|--|
| Catalogue number:       |  |
| 24794                   |  |
| Condition:              |  |
|                         |  |
| New                     |  |
| Bench width:            |  |
| 70 cm - 200 cm          |  |
| Choose from parameter   |  |
|                         |  |
| Bench height:           |  |
| 40 cm - 50 cm           |  |
| Choose from parameter   |  |
|                         |  |
| Bench depth:            |  |
| 30 cm - 40 cm           |  |
| Choose from parameter   |  |
|                         |  |
| Number of hangers:      |  |
| 3 - 6                   |  |
| Choose from parameter   |  |
|                         |  |
| Type of fabric:         |  |
| Choose from parameter   |  |
| Type of fabric (Photo): |  |
| HAMILTON-2817           |  |
|                         |  |
|                         |  |
|                         |  |

## Upholstered Bench with hanger Industrial style LGM-394 HAMILTON-2817

- · A functional and practical bench for hallway, living room, bedroom, dressing room, bathroom, reception and office
- Some bench models have a practical shelf for shoes
- The frame and upholstery are made of the highest quality materials
- Production of the bench according to customer requirements