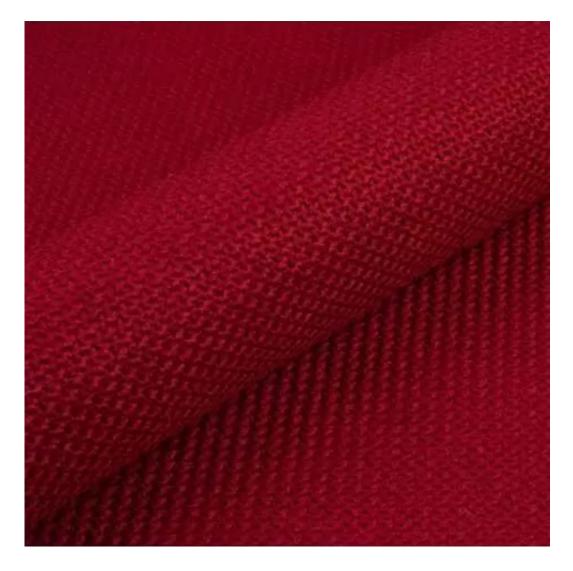

# **Product description**

Upholstered Bench with hanger Industrial style LGM-394 HAMILTON-2817  $\mid$  Width: 70 cm - 200 cm  $\mid$  Height: 40 cm - 50 cm  $\mid$  Depth: 30 cm - 40 cm  $\mid$ 

Technical data

Product-Code:

| LGM-394                 |  |
|-------------------------|--|
| Catalogue number:       |  |
| 24794                   |  |
| Condition:              |  |
|                         |  |
| New                     |  |
| Bench width:            |  |
| 70 cm - 200 cm          |  |
| Choose from parameter   |  |
|                         |  |
| Bench height:           |  |
| 40 cm - 50 cm           |  |
| Choose from parameter   |  |
|                         |  |
| Bench depth:            |  |
| 30 cm - 40 cm           |  |
| Choose from parameter   |  |
|                         |  |
| Number of hangers:      |  |
| 3 - 6                   |  |
| Choose from parameter   |  |
|                         |  |
| Type of fabric:         |  |
| Choose from parameter   |  |
| Type of fabric (Photo): |  |
| HAMILTON-2817           |  |
|                         |  |
|                         |  |
|                         |  |