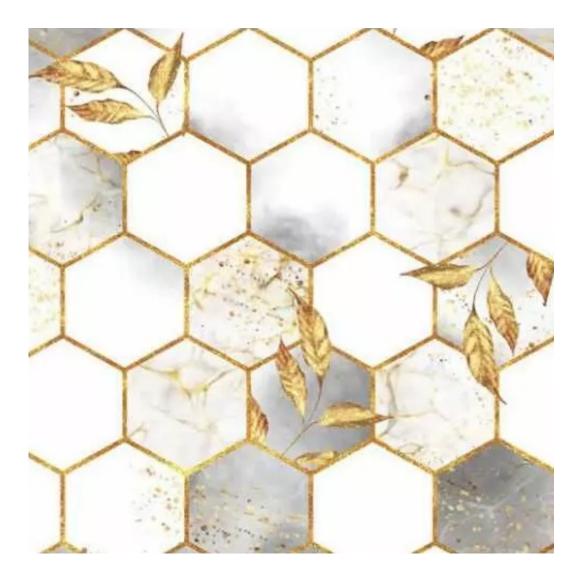

FLORENCE-ECO-LEATHER

FLOWER-VELVET

FUSHION-ECO-LEATHER

**GEODY** 

**HAMILTON** 

**HEXAGON-VELVET** 

HOLD-ME

**HUSK-VELVET** 

Height: 40 cm , 45 cm , 50 cm Depth: 30 cm , 35 cm , 40 cm Hanger height: 190 cm Number of hangers: 3 , 4 , 5 , 6 Hanger panel side: Left , Right

Type of fabric: HAMILTON-2818 (Photo), ANDRE-1300, ANDRE-1301, ANDRE-1302, ANDRE-1303, ANDRE-1304, ANDRE-1305, ANDRE-1306, ANDRE-1307, ANDRE-1308, ANDRE-1309, ANDRE-1310, ART-DECO-VELVET-01, ART-DECO-VELVET-02, ART-DECO-VELVET-03, ART-DECO-VELVET-04, ART-DECO-VELVET-05, ART-DECO-VELVET-06, ART-DECO-VELVET-07, ART-DECO-VELVET-08, ART-DECO-VELVET-09, ART-DECO-VELVET-10...11 (write a comment in order), ATOS-111, ATOS-112, ATOS-113, ATOS-114, ATOS-115, ATOS-116, ATOS-117, ATOS-118, ATOS-119, ATOS-120...126 (write a comment in order), AURORA-2480, AURORA-2481, AURORA-2482, AURORA-2483, AURORA-2484, AURORA-2485, AURORA-2486, AURORA-2487, AURORA-2488, AURORA-2489...2505 (write a comment in order), BALOO-2071, BALOO-2072, BALOO-2073, BALOO-2074, BALOO-2076, BALOO-2077, BALOO-2078, BALOO-2079, BALOO-2081, BALOO-2082...2089 (write a comment in order), BLACK-WHITE-VELVET-01, BLACK-WHITE-VELVET-03, BLACK-WHITE-VELVET-03, BLACK-WHITE-VELVET-03, BLACK-WHITE-VELVET-07, BLACK-WHITE-VELVET-08,