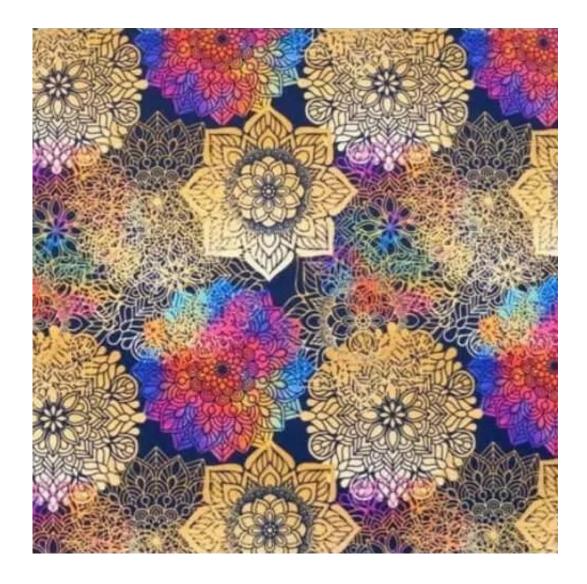

i                                       |  |
|----------------------------------------------|--|
|                                              |  |
|                                              |  |
|                                              |  |
| Discover upholstery fabrics for this product |  |

We offer the largest selection of seat fabrics!

Click on fabric name and discover all fabric selection.

ANDRE



ART-DECO-VELVET



ATOS-ECO-LEATHER



AURORA



BALOO



BLACK-WHITE-VELVET



BLOOM



BRAID



CASABLANCA



CHARM-ME



CHILL-ME



CRUSH



DREAM-VELVET



FLASH



FLORENCE-ECO-LEATHER



FLOWER-VELVET



FUSHION-ECO-LEATHER



**GEODY** 



**HAMILTON** 



**HEXAGON-VELVET** 



HOLD-ME



**HUSK-VELVET** 



HYGGE



LEAF-VELVET



LIKE-ME



LINEA



MANDALA-VELVET



MAYA



MILTON-NEW



MIU



MONSTERA-VELVET



PATTERN-VELVET



PIANO



ROSSA



**SPELLO** 



STRONG



TIERRA



**VENUS** 



VERA



VIENNA-ECO-LEATHER



ZOYA



# This product has additional options:

 $\begin{tabular}{ll} \textbf{Width}: 70~cm \ , 75~cm \ , 80~cm \ , 85~cm \ , 90~cm \ , 95~cm \ , 100~cm \ , 105~cm \ , 110~cm \ , 115~cm \ , 120~cm \ , 125~cm \ , 130~cm \ , 135~cm \ , 140~cm \ , 145~cm \ , 150~cm \ , 155~cm \ , 160~cm \ , 165~cm \ , 170~cm \ , 175~cm \ , 180~cm \ , 185~cm \ , 190~cm \ , 195~cm \ , 200~cm \ , 185~cm \ , 185~cm \ , 190~cm \ , 195~cm \ , 195~cm \ , 190~cm \ , 195~cm \ , 195~cm$ 

Height: 40 cm , 45 cm , 50 cm Depth: 30 cm , 35 cm , 40 cm Hanger height: 190 cm Number of hangers: 3 , 4 , 5 , 6 Hanger panel side: Left , Right

Type of fabric: HAMILTON