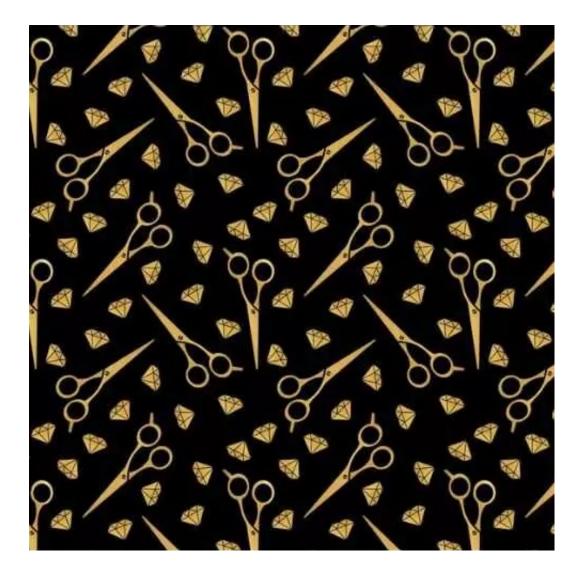

# **Product description**

Upholstered Bench with hanger Industrial style LGM-394 HAMILTON-2817  $\mid$  Width: 70 cm - 200 cm  $\mid$  Height: 40 cm - 50 cm  $\mid$  Depth: 30 cm - 40 cm  $\mid$ 

Technical data

Product-Code:

| LGM-394                 |  |
|-------------------------|--|
| Catalogue number:       |  |
| 24794                   |  |
| Condition:              |  |
|                         |  |
| New                     |  |
| Bench width:            |  |
| 70 cm - 200 cm          |  |
| Choose from parameter   |  |
|                         |  |
| Bench height:           |  |
| 40 cm - 50 cm           |  |
| Choose from parameter   |  |
|                         |  |
| Bench depth:            |  |
| 30 cm - 40 cm           |  |
| Choose from parameter   |  |
|                         |  |
| Number of hangers:      |  |
| 3 - 6                   |  |
| Choose from parameter   |  |
|                         |  |
| Type of fabric:         |  |
| Choose from parameter   |  |
| Type of fabric (Photo): |  |
| HAMILTON-2817           |  |
|                         |  |
|                         |  |
|                         |  |

FLORENCE-ECO-LEATHER

FLOWER-VELVET

FUSHION-ECO-LEATHER

**GEODY** 

**HAMILTON** 

**HEXAGON-VELVET** 

HOLD-ME

**HUSK-VELVET** 