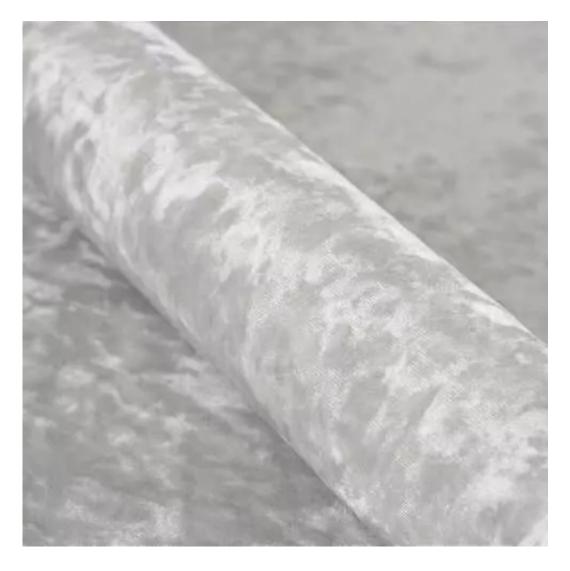

Product-Code:

| LGM-394                 |  |
|-------------------------|--|
| Catalogue number:       |  |
| 24794                   |  |
| Condition:              |  |
|                         |  |
| New                     |  |
| Bench width:            |  |
| 70 cm - 200 cm          |  |
| Choose from parameter   |  |
|                         |  |
| Bench height:           |  |
| 40 cm - 50 cm           |  |
| Choose from parameter   |  |
|                         |  |
| Bench depth:            |  |
| 30 cm - 40 cm           |  |
| Choose from parameter   |  |
|                         |  |
| Number of hangers:      |  |
| 3 - 6                   |  |
| Choose from parameter   |  |
|                         |  |
| Type of fabric:         |  |
| Choose from parameter   |  |
| Type of fabric (Photo): |  |
| HAMILTON-2817           |  |
|                         |  |
|                         |  |
|                         |  |