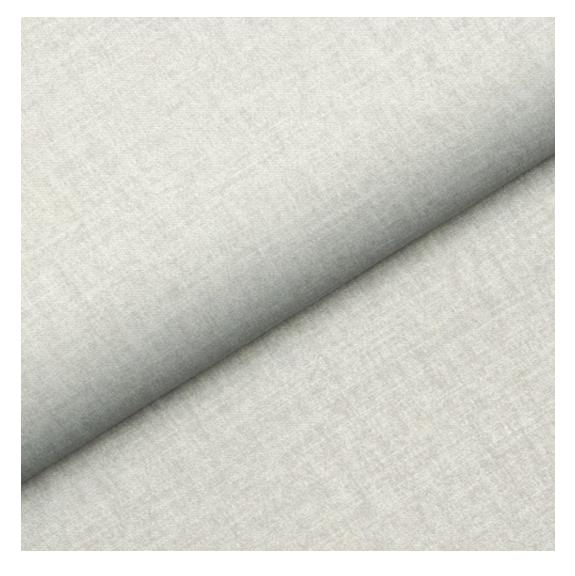

# **Product description**

Upholstered Bench with hanger Industrial style LGM-394 HAMILTON-2817  $\mid$  Width: 70 cm - 200 cm  $\mid$  Height: 40 cm - 50 cm  $\mid$  Depth: 30 cm - 40 cm  $\mid$ 

Technical data

Product-Code:

| LGM-394                 |  |
|-------------------------|--|
| Catalogue number:       |  |
| 24794                   |  |
| Condition:              |  |
|                         |  |
| New                     |  |
| Bench width:            |  |
| 70 cm - 200 cm          |  |
| Choose from parameter   |  |
|                         |  |
| Bench height:           |  |
| 40 cm - 50 cm           |  |
| Choose from parameter   |  |
|                         |  |
| Bench depth:            |  |
| 30 cm - 40 cm           |  |
| Choose from parameter   |  |
|                         |  |
| Number of hangers:      |  |
| 3 - 6                   |  |
| Choose from parameter   |  |
|                         |  |
| Type of fabric:         |  |
| Choose from parameter   |  |
| Type of fabric (Photo): |  |
| HAMILTON-2817           |  |
|                         |  |
|                         |  |
|                         |  |