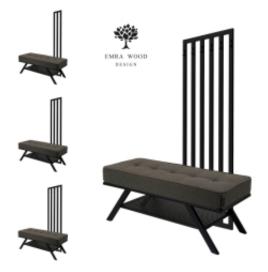

# Upholstered Bench with hanger Industrial style LGM-394 HAMILTON-2817

| Number        | 24794            |
|---------------|------------------|
| Producer code | LGM-394          |
| Manufacturer  | Emra Wood Design |

# **Product description**

Upholstered Bench with hanger Industrial style LGM-394 HAMILTON-2817  $\mid$  Width: 70 cm - 200 cm  $\mid$  Height: 40 cm - 50 cm  $\mid$  Depth: 30 cm - 40 cm  $\mid$ 

Technical data

## Upholstered Bench with hanger Industrial style LGM-394 HAMILTON-2817

- · A functional and practical bench for hallway, living room, bedroom, dressing room, bathroom, reception and office
- Some bench models have a practical shelf for shoes
- The frame and upholstery are made of the highest quality materials
- Production of the bench according to customer requirements

#### **Product features**

- Very high-quality and precise workmanship directly from the manufacturer
- The bench features an interchangeable seat to adapt the product to the future appearance of the room
- The bench does not require self-assembly and is delivered to the customer in its entirety
- Take a look at our fabric palette for more options
- We are at your disposal if you have any questions about the product
- By purchasing a product, you are buying a non-prefabricated item made according to specifications (selection of color, upholstery, materials, etc.)