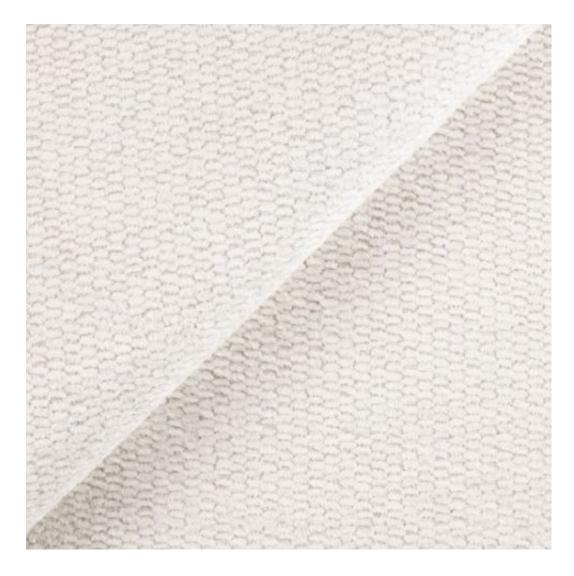

Product-Code:

| LGM-393                 |  |  |
|-------------------------|--|--|
| Catalogue number:       |  |  |
| 24793                   |  |  |
| Condition:              |  |  |
| New                     |  |  |
| Bench width:            |  |  |
| 70 cm - 200 cm          |  |  |
| Choose from parameter   |  |  |
| Bench height:           |  |  |
| 40 cm - 50 cm           |  |  |
| Choose from parameter   |  |  |
| Bench depth:            |  |  |
| 30 cm - 40 cm           |  |  |
| Choose from parameter   |  |  |
| Number of hangers:      |  |  |
| 3 - 6                   |  |  |
| Choose from parameter   |  |  |
| Type of fabric:         |  |  |
| Choose from parameter   |  |  |
| Type of fabric (Photo): |  |  |
| HAMILTON-2810           |  |  |
|                         |  |  |
|                         |  |  |

Height: 40 cm , 45 cm , 50 cm Depth: 30 cm , 35 cm , 40 cm Hanger height: 190 cm Number of hangers: 3 , 4 , 5 , 6 Hanger panel side: Left , Right

Type of fabric: HAMILTON-2819 (Photo), ANDRE-1300, ANDRE-1301, ANDRE-1302, ANDRE-1303, ANDRE-1304, ANDRE-1305, ANDRE-1306, ANDRE-1307, ANDRE-1308, ANDRE-1309, ANDRE-1310, ART-DECO-VELVET-01, ART-DECO-VELVET-02, ART-DECO-VELVET-03, ART-DECO-VELVET-04, ART-DECO-VELVET-05, ART-DECO-VELVET-06, ART-DECO-VELVET-07, ART-DECO-VELVET-08, ART-DECO-VELVET-09, ART-DECO-VELVET-10...11 (write a comment in order), ATOS-111, ATOS-112, ATOS-113, ATOS-114, ATOS-115, ATOS-116, ATOS-117, ATOS-118, ATOS-119, ATOS-120...126 (write a comment in order), AURORA-2480, AURORA-2481, AURORA-2482, AURORA-2483, AURORA-2484, AURORA-2485, AURORA-2486, AURORA-2487, AURORA-2488, AURORA-2489...2505 (write a comment in order), BALOO-2071, BALOO-2072, BALOO-2073, BALOO-2074, BALOO-2076, BALOO-2077, BALOO-2078, BALOO-2079, BALOO-2081, BALOO-2082...2089 (write a comment in order), BLACK-WHITE-VELVET-01, BLACK-WHITE-VELVET-03, BLACK-WHITE-VELVET-03, BLACK-WHITE-VELVET-03, BLACK-WHITE-VELVET-07, BLACK-WHITE-VELVET-08,