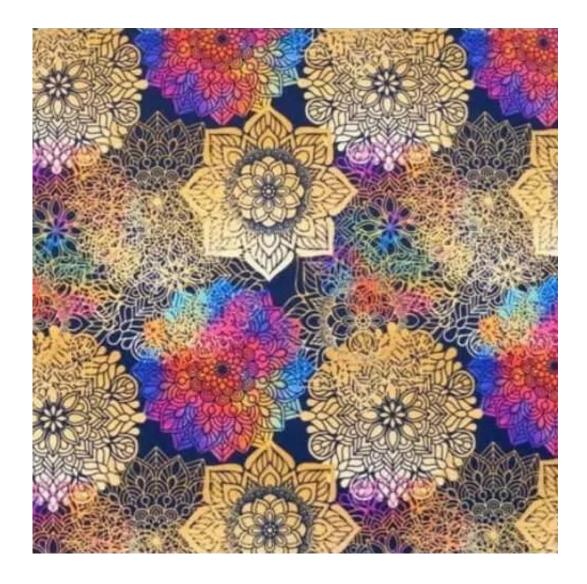

u illi                                       |  |
|----------------------------------------------|--|
|                                              |  |
|                                              |  |
|                                              |  |
| Discover upholstery fabrics for this product |  |

We offer the largest selection of seat fabrics!

Click on fabric name and discover all fabric selection.

ANDRE



ART-DECO-VELVET



ATOS-ECO-LEATHER



AURORA



BALOO



BLACK-WHITE-VELVET



BLOOM



BRAID



CASABLANCA



CHARM-ME



CHILL-ME



CRUSH



DREAM-VELVET



FLASH



FLORENCE-ECO-LEATHER



FLOWER-VELVET



FUSHION-ECO-LEATHER



GEODY



**HAMILTON** 



**HEXAGON-VELVET** 



HOLD-ME



**HUSK-VELVET** 



HYGGE



LEAF-VELVET



LIKE-ME



LINEA



MANDALA-VELVET



MAYA



MILTON-NEW



MIU



MONSTERA-VELVET



PATTERN-VELVET



PIANO



ROSSA



**SPELLO** 



STRONG



TIERRA



**VENUS** 



VERA



VIENNA-ECO-LEATHER



ZOYA



# This product has additional options:

 $\begin{tabular}{ll} \textbf{Width}: 70~cm \ , 75~cm \ , 80~cm \ , 85~cm \ , 90~cm \ , 95~cm \ , 100~cm \ , 105~cm \ , 110~cm \ , 115~cm \ , 120~cm \ , 125~cm \ , 130~cm \ , 135~cm \ , 140~cm \ , 145~cm \ , 150~cm \ , 155~cm \ , 160~cm \ , 165~cm \ , 170~cm \ , 175~cm \ , 180~cm \ , 185~cm \ , 190~cm \ , 195~cm \ , 200~cm \ , 185~cm \ , 190~cm \ , 195~cm \ , 195~cm \ , 195~cm \ , 190~cm \ , 195~cm \ , 195~cm$ 

Height: 40 cm , 45 cm , 50 cm Depth: 30 cm , 35 cm , 40 cm Hanger height: 190 cm Number of hangers: 3 , 4 , 5 , 6 Hanger panel side: Left , Right

Type of fabric: HAMILTON