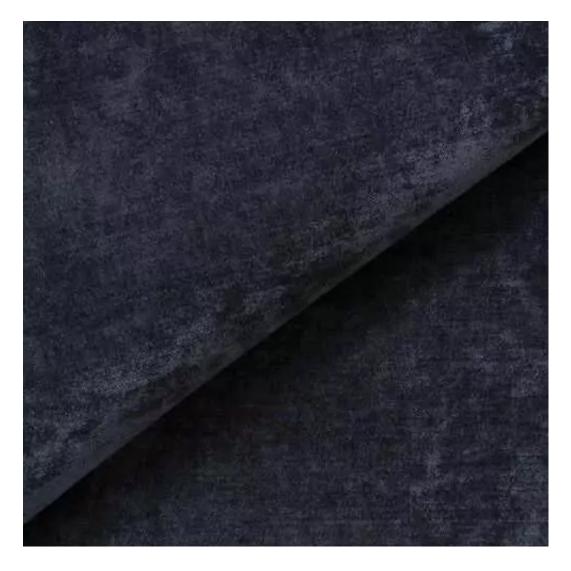

# **Product description**

Upholstered Bench with hanger Industrial style LGM-393 HAMILTON-2810  $\mid$  Width: 70 cm - 200 cm  $\mid$  Height: 40 cm - 50 cm  $\mid$  Depth: 30 cm - 40 cm  $\mid$ 

Technical data

Product-Code:

| LGM-393                 |  |  |
|-------------------------|--|--|
| Catalogue number:       |  |  |
| 24793                   |  |  |
| Condition:              |  |  |
| New                     |  |  |
| Bench width:            |  |  |
| 70 cm - 200 cm          |  |  |
| Choose from parameter   |  |  |
| Bench height:           |  |  |
| 40 cm - 50 cm           |  |  |
| Choose from parameter   |  |  |
| Bench depth:            |  |  |
| 30 cm - 40 cm           |  |  |
| Choose from parameter   |  |  |
| Number of hangers:      |  |  |
| 3 - 6                   |  |  |
| Choose from parameter   |  |  |
| Type of fabric:         |  |  |
| Choose from parameter   |  |  |
| Type of fabric (Photo): |  |  |
| HAMILTON-2810           |  |  |
|                         |  |  |
|                         |  |  |