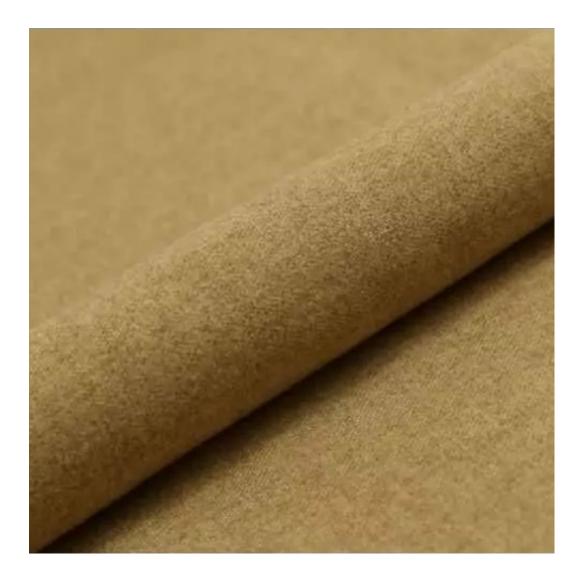

Product-Code:

| LGM-393                 |  |  |
|-------------------------|--|--|
| Catalogue number:       |  |  |
| 24793                   |  |  |
| Condition:              |  |  |
| New                     |  |  |
| Bench width:            |  |  |
| 70 cm - 200 cm          |  |  |
| Choose from parameter   |  |  |
| Bench height:           |  |  |
| 40 cm - 50 cm           |  |  |
| Choose from parameter   |  |  |
| Bench depth:            |  |  |
| 30 cm - 40 cm           |  |  |
| Choose from parameter   |  |  |
| Number of hangers:      |  |  |
| 3 - 6                   |  |  |
| Choose from parameter   |  |  |
| Type of fabric:         |  |  |
| Choose from parameter   |  |  |
| Type of fabric (Photo): |  |  |
| HAMILTON-2810           |  |  |
|                         |  |  |
|                         |  |  |

| u illi                                       |  |
|----------------------------------------------|--|
|                                              |  |
|                                              |  |
|                                              |  |
| Discover upholstery fabrics for this product |  |

We offer the largest selection of seat fabrics!

Click on fabric name and discover all fabric selection.

ANDRE

ART-DECO-VELVET

ATOS-ECO-LEATHER

AURORA

BALOO

BLACK-WHITE-VELVET

FLORENCE-ECO-LEATHER

FLOWER-VELVET

FUSHION-ECO-LEATHER

GEODY

**HAMILTON** 

**HEXAGON-VELVET** 

HOLD-ME

**HUSK-VELVET** 