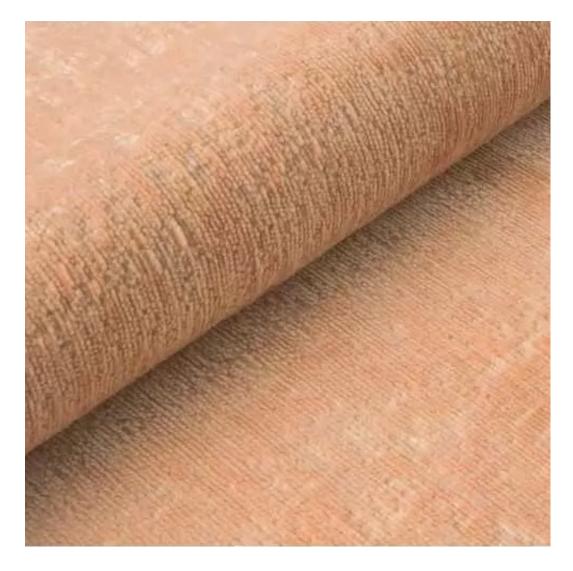

Product-Code:

| LGM-393                 |  |  |
|-------------------------|--|--|
| Catalogue number:       |  |  |
| 24793                   |  |  |
| Condition:              |  |  |
| New                     |  |  |
| Bench width:            |  |  |
| 70 cm - 200 cm          |  |  |
| Choose from parameter   |  |  |
| Bench height:           |  |  |
| 40 cm - 50 cm           |  |  |
| Choose from parameter   |  |  |
| Bench depth:            |  |  |
| 30 cm - 40 cm           |  |  |
| Choose from parameter   |  |  |
| Number of hangers:      |  |  |
| 3 - 6                   |  |  |
| Choose from parameter   |  |  |
| Type of fabric:         |  |  |
| Choose from parameter   |  |  |
| Type of fabric (Photo): |  |  |
| HAMILTON-2810           |  |  |
|                         |  |  |
|                         |  |  |

FLORENCE-ECO-LEATHER

FLOWER-VELVET

FUSHION-ECO-LEATHER

GEODY

**HAMILTON** 

**HEXAGON-VELVET** 

HOLD-ME

**HUSK-VELVET** 