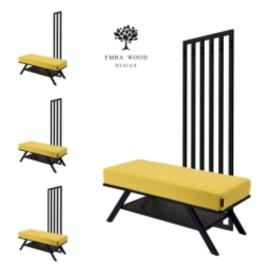

# Upholstered Bench with hanger Industrial style LGM-393 HAMILTON-2810

| Number        | 24793            |
|---------------|------------------|
| Producer code | LGM-393          |
| Manufacturer  | Emra Wood Design |

# **Product description**

Upholstered Bench with hanger Industrial style LGM-393 HAMILTON-2810  $\mid$  Width: 70 cm - 200 cm  $\mid$  Height: 40 cm - 50 cm  $\mid$  Depth: 30 cm - 40 cm  $\mid$ 

Technical data

## Upholstered Bench with hanger Industrial style LGM-393 HAMILTON-2810

- · A functional and practical bench for hallway, living room, bedroom, dressing room, bathroom, reception and office
- Some bench models have a practical shelf for shoes
- The frame and upholstery are made of the highest quality materials
- Production of the bench according to customer requirements

#### **Product features**

- Very high-quality and precise workmanship directly from the manufacturer
- The bench features an interchangeable seat to adapt the product to the future appearance of the room
- The bench does not require self-assembly and is delivered to the customer in its entirety
- Take a look at our fabric palette for more options
- We are at your disposal if you have any questions about the product
- By purchasing a product, you are buying a non-prefabricated item made according to specifications (selection of color, upholstery, materials, etc.)