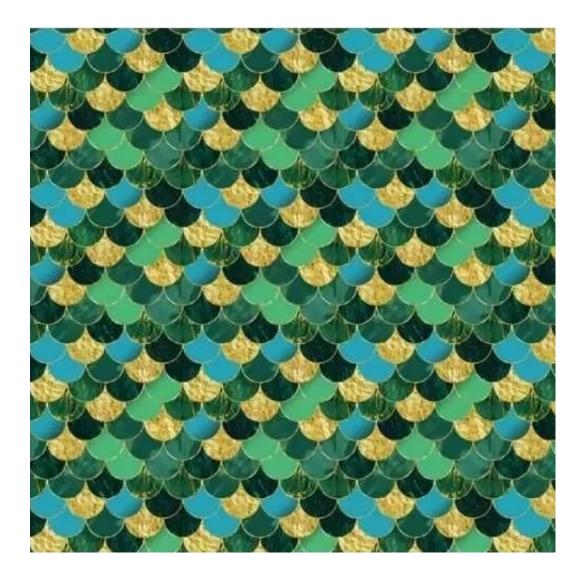

Product-Code:

| LGM-393                 |  |  |
|-------------------------|--|--|
| Catalogue number:       |  |  |
| 24793                   |  |  |
| Condition:              |  |  |
| New                     |  |  |
| Bench width:            |  |  |
| 70 cm - 200 cm          |  |  |
| Choose from parameter   |  |  |
| Bench height:           |  |  |
| 40 cm - 50 cm           |  |  |
| Choose from parameter   |  |  |
| Bench depth:            |  |  |
| 30 cm - 40 cm           |  |  |
| Choose from parameter   |  |  |
| Number of hangers:      |  |  |
| 3 - 6                   |  |  |
| Choose from parameter   |  |  |
| Type of fabric:         |  |  |
| Choose from parameter   |  |  |
| Type of fabric (Photo): |  |  |
| HAMILTON-2810           |  |  |
|                         |  |  |
|                         |  |  |

FLORENCE-ECO-LEATHER

FLOWER-VELVET

FUSHION-ECO-LEATHER

GEODY

**HAMILTON** 

**HEXAGON-VELVET** 

HOLD-ME

**HUSK-VELVET** 