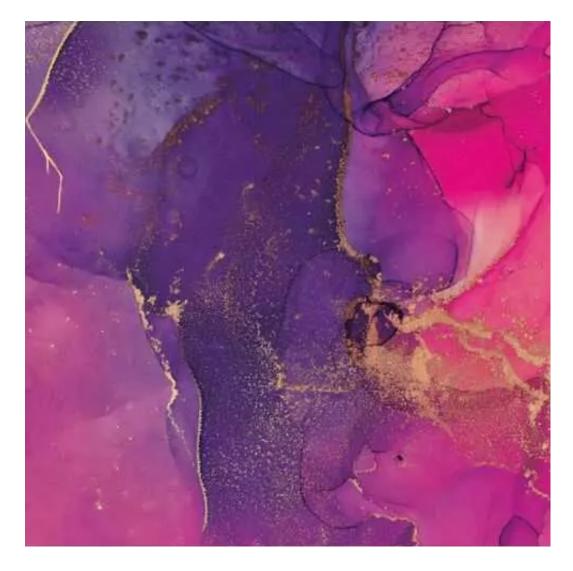

Product-Code:

| LGM-393                 |  |  |
|-------------------------|--|--|
| Catalogue number:       |  |  |
| 24793                   |  |  |
| Condition:              |  |  |
| New                     |  |  |
| Bench width:            |  |  |
| 70 cm - 200 cm          |  |  |
| Choose from parameter   |  |  |
| Bench height:           |  |  |
| 40 cm - 50 cm           |  |  |
| Choose from parameter   |  |  |
| Bench depth:            |  |  |
| 30 cm - 40 cm           |  |  |
| Choose from parameter   |  |  |
| Number of hangers:      |  |  |
| 3 - 6                   |  |  |
| Choose from parameter   |  |  |
| Type of fabric:         |  |  |
| Choose from parameter   |  |  |
| Type of fabric (Photo): |  |  |
| HAMILTON-2810           |  |  |
|                         |  |  |
|                         |  |  |

Height: 40 cm , 45 cm , 50 cm Depth: 30 cm , 35 cm , 40 cm Hanger height: 190 cm Number of hangers: 3 , 4 , 5 , 6 Hanger panel side: Left , Right

Type of fabric: HAMILTON-2819 (Photo), ANDRE-1300, ANDRE-1301, ANDRE-1302, ANDRE-1303, ANDRE-1304, ANDRE-1305, ANDRE-1306, ANDRE-1307, ANDRE-1308, ANDRE-1309, ANDRE-1310, ART-DECO-VELVET-01, ART-DECO-VELVET-02, ART-DECO-VELVET-03, ART-DECO-VELVET-04, ART-DECO-VELVET-05, ART-DECO-VELVET-06, ART-DECO-VELVET-07, ART-DECO-VELVET-08, ART-DECO-VELVET-09, ART-DECO-VELVET-10...11 (write a comment in order), ATOS-111, ATOS-112, ATOS-113, ATOS-114, ATOS-115, ATOS-116, ATOS-117, ATOS-118, ATOS-119, ATOS-120...126 (write a comment in order), AURORA-2480, AURORA-2481, AURORA-2482, AURORA-2483, AURORA-2484, AURORA-2485, AURORA-2486, AURORA-2487, AURORA-2488, AURORA-2489...2505 (write a comment in order), BALOO-2071, BALOO-2072, BALOO-2073, BALOO-2074, BALOO-2076, BALOO-2077, BALOO-2078, BALOO-2079, BALOO-2081, BALOO-2082...2089 (write a comment in order), BLACK-WHITE-VELVET-01, BLACK-WHITE-VELVET-03, BLACK-WHITE-VELVET-03, BLACK-WHITE-VELVET-03, BLACK-WHITE-VELVET-07, BLACK-WHITE-VELVET-08,