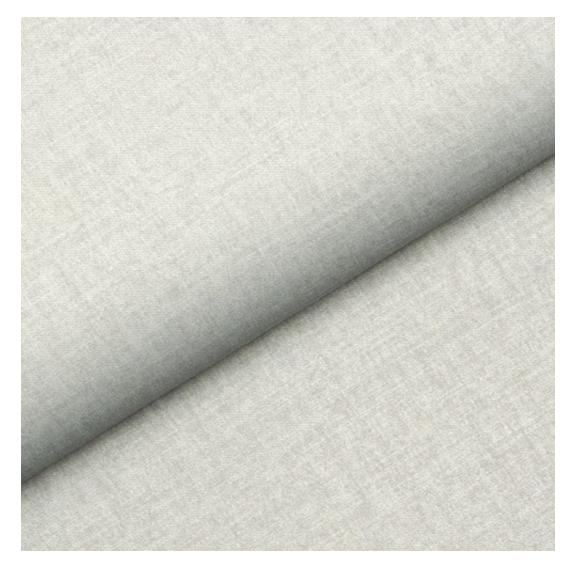

Product-Code:

| LGM-393                 |  |  |
|-------------------------|--|--|
| Catalogue number:       |  |  |
| 24793                   |  |  |
| Condition:              |  |  |
| New                     |  |  |
| Bench width:            |  |  |
| 70 cm - 200 cm          |  |  |
| Choose from parameter   |  |  |
| Bench height:           |  |  |
| 40 cm - 50 cm           |  |  |
| Choose from parameter   |  |  |
| Bench depth:            |  |  |
| 30 cm - 40 cm           |  |  |
| Choose from parameter   |  |  |
| Number of hangers:      |  |  |
| 3 - 6                   |  |  |
| Choose from parameter   |  |  |
| Type of fabric:         |  |  |
| Choose from parameter   |  |  |
| Type of fabric (Photo): |  |  |
| HAMILTON-2810           |  |  |
|                         |  |  |
|                         |  |  |

FLORENCE-ECO-LEATHER

FLOWER-VELVET

FUSHION-ECO-LEATHER

GEODY

**HAMILTON** 

**HEXAGON-VELVET** 

HOLD-ME

**HUSK-VELVET** 