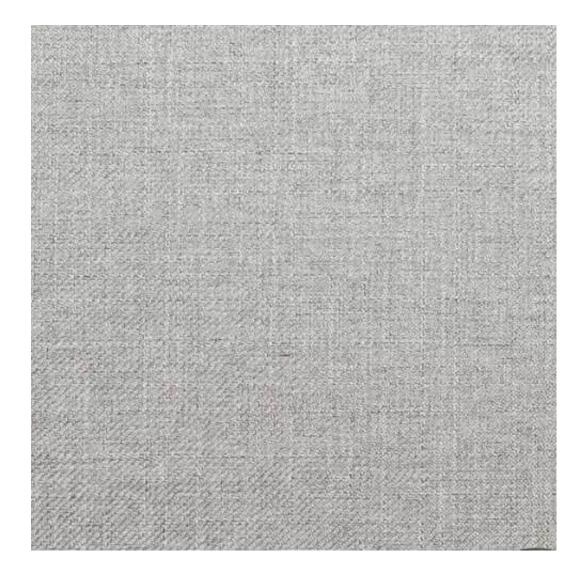

Product-Code:

| LGM-393                 |  |  |
|-------------------------|--|--|
| Catalogue number:       |  |  |
| 24793                   |  |  |
| Condition:              |  |  |
| New                     |  |  |
| Bench width:            |  |  |
| 70 cm - 200 cm          |  |  |
| Choose from parameter   |  |  |
| Bench height:           |  |  |
| 40 cm - 50 cm           |  |  |
| Choose from parameter   |  |  |
| Bench depth:            |  |  |
| 30 cm - 40 cm           |  |  |
| Choose from parameter   |  |  |
| Number of hangers:      |  |  |
| 3 - 6                   |  |  |
| Choose from parameter   |  |  |
| Type of fabric:         |  |  |
| Choose from parameter   |  |  |
| Type of fabric (Photo): |  |  |
| HAMILTON-2810           |  |  |
|                         |  |  |
|                         |  |  |

FLORENCE-ECO-LEATHER

FLOWER-VELVET

FUSHION-ECO-LEATHER

GEODY

**HAMILTON** 

**HEXAGON-VELVET** 

HOLD-ME

**HUSK-VELVET** 