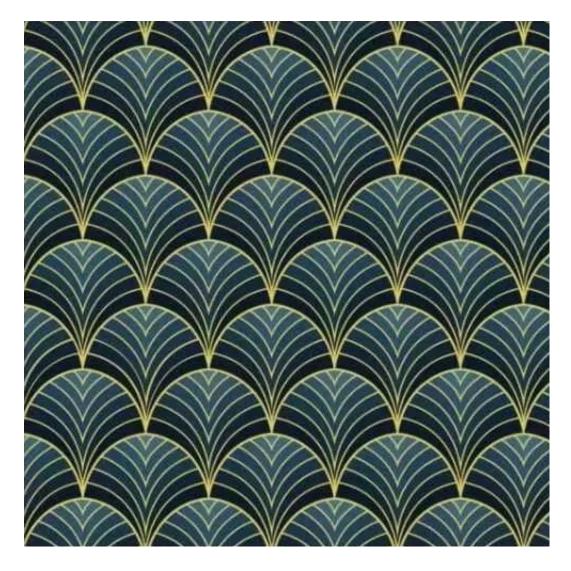

Product-Code:

| LGM-393                 |  |  |
|-------------------------|--|--|
| Catalogue number:       |  |  |
| 24793                   |  |  |
| Condition:              |  |  |
| New                     |  |  |
| Bench width:            |  |  |
| 70 cm - 200 cm          |  |  |
| Choose from parameter   |  |  |
| Bench height:           |  |  |
| 40 cm - 50 cm           |  |  |
| Choose from parameter   |  |  |
| Bench depth:            |  |  |
| 30 cm - 40 cm           |  |  |
| Choose from parameter   |  |  |
| Number of hangers:      |  |  |
| 3 - 6                   |  |  |
| Choose from parameter   |  |  |
| Type of fabric:         |  |  |
| Choose from parameter   |  |  |
| Type of fabric (Photo): |  |  |
| HAMILTON-2810           |  |  |
|                         |  |  |
|                         |  |  |

FLORENCE-ECO-LEATHER

FLOWER-VELVET

FUSHION-ECO-LEATHER

GEODY

**HAMILTON** 

**HEXAGON-VELVET** 

HOLD-ME

**HUSK-VELVET** 