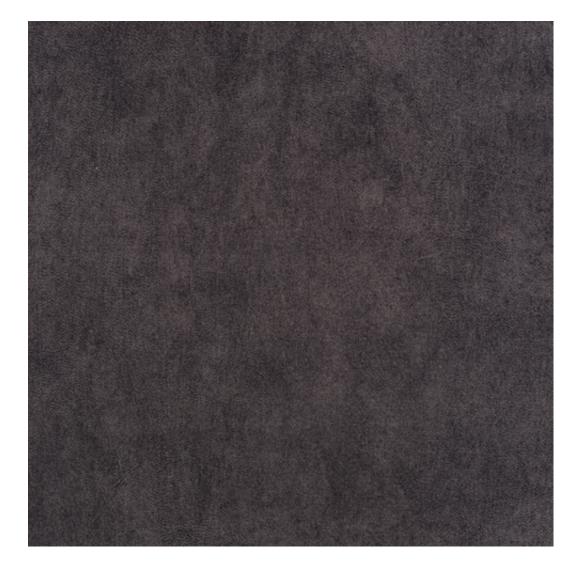

Product-Code:

| LGM-392                 |  |  |
|-------------------------|--|--|
| Catalogue number:       |  |  |
| 24791                   |  |  |
| Condition:              |  |  |
| New                     |  |  |
| Bench width:            |  |  |
| 70 cm - 200 cm          |  |  |
| Choose from parameter   |  |  |
| Bench height:           |  |  |
| 40 cm - 50 cm           |  |  |
| Choose from parameter   |  |  |
| Bench depth:            |  |  |
| 30 cm - 40 cm           |  |  |
| Choose from parameter   |  |  |
| Number of hangers:      |  |  |
| 3 - 6                   |  |  |
| Choose from parameter   |  |  |
| Type of fabric:         |  |  |
| Choose from parameter   |  |  |
| Type of fabric (Photo): |  |  |
| HAMILTON-2816           |  |  |
|                         |  |  |
|                         |  |  |

Height: 40 cm , 45 cm , 50 cm Depth: 30 cm , 35 cm , 40 cm Hanger height: 190 cm Number of hangers: 3 , 4 , 5 , 6 Hanger panel side: Left , Right

Type of fabric: HAMILTON-2816 (Photo), ANDRE-1300, ANDRE-1301, ANDRE-1302, ANDRE-1303, ANDRE-1304, ANDRE-1305, ANDRE-1306, ANDRE-1307, ANDRE-1308, ANDRE-1309, ANDRE-1310, ART-DECO-VELVET-01, ART-DECO-VELVET-02, ART-DECO-VELVET-03, ART-DECO-VELVET-04, ART-DECO-VELVET-05, ART-DECO-VELVET-06, ART-DECO-VELVET-07, ART-DECO-VELVET-08, ART-DECO-VELVET-09, ART-DECO-VELVET-10...11 (write a comment in order), ATOS-111, ATOS-112, ATOS-113, ATOS-114, ATOS-115, ATOS-116, ATOS-117, ATOS-118, ATOS-119, ATOS-120...126 (write a comment in order), AURORA-2480, AURORA-2481, AURORA-2482, AURORA-2483, AURORA-2484, AURORA-2485, AURORA-2486, AURORA-2487, AURORA-2488, AURORA-2489...2505 (write a comment in order), BALOO-2071, BALOO-2072, BALOO-2073, BALOO-2074, BALOO-2076, BALOO-2077, BALOO-2078, BALOO-2079, BALOO-2081, BALOO-2082...2089 (write a comment in order), BLACK-WHITE-VELVET-01, BLACK-WHITE-VELVET-03, BLACK-WHITE-VELVET-03, BLACK-WHITE-VELVET-03, BLACK-WHITE-VELVET-07, BLACK-WHITE-VELVET-08,