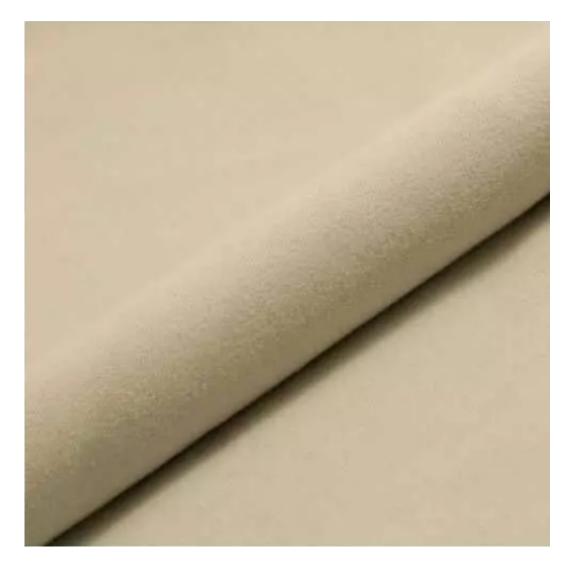

Product-Code:

| LGM-392                 |  |  |
|-------------------------|--|--|
| Catalogue number:       |  |  |
| 24791                   |  |  |
| Condition:              |  |  |
| New                     |  |  |
| Bench width:            |  |  |
| 70 cm - 200 cm          |  |  |
| Choose from parameter   |  |  |
| Bench height:           |  |  |
| 40 cm - 50 cm           |  |  |
| Choose from parameter   |  |  |
| Bench depth:            |  |  |
| 30 cm - 40 cm           |  |  |
| Choose from parameter   |  |  |
| Number of hangers:      |  |  |
| 3 - 6                   |  |  |
| Choose from parameter   |  |  |
| Type of fabric:         |  |  |
| Choose from parameter   |  |  |
| Type of fabric (Photo): |  |  |
| HAMILTON-2816           |  |  |
|                         |  |  |
|                         |  |  |

FLORENCE-ECO-LEATHER

FLOWER-VELVET

FUSHION-ECO-LEATHER

GEODY

**HAMILTON** 

**HEXAGON-VELVET** 

HOLD-ME

**HUSK-VELVET** 