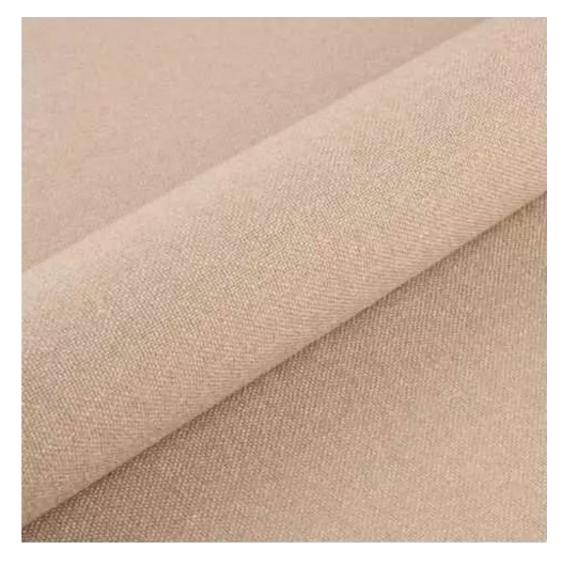

Product-Code:

| LGM-392                 |  |  |
|-------------------------|--|--|
| Catalogue number:       |  |  |
| 24791                   |  |  |
| Condition:              |  |  |
| New                     |  |  |
| Bench width:            |  |  |
| 70 cm - 200 cm          |  |  |
| Choose from parameter   |  |  |
| Bench height:           |  |  |
| 40 cm - 50 cm           |  |  |
| Choose from parameter   |  |  |
| Bench depth:            |  |  |
| 30 cm - 40 cm           |  |  |
| Choose from parameter   |  |  |
| Number of hangers:      |  |  |
| 3 - 6                   |  |  |
| Choose from parameter   |  |  |
| Type of fabric:         |  |  |
| Choose from parameter   |  |  |
| Type of fabric (Photo): |  |  |
| HAMILTON-2816           |  |  |
|                         |  |  |
|                         |  |  |

FLORENCE-ECO-LEATHER

FLOWER-VELVET

FUSHION-ECO-LEATHER

GEODY

**HAMILTON** 

**HEXAGON-VELVET** 

HOLD-ME

**HUSK-VELVET** 