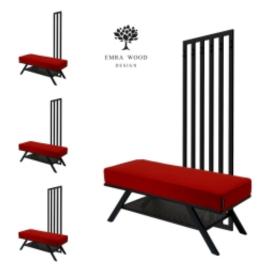

# Upholstered Bench with hanger Industrial style LGM-392 HAMILTON-2816

| Number        | 24791            |
|---------------|------------------|
| Producer code | LGM-392          |
| Manufacturer  | Emra Wood Design |

# **Product description**

Upholstered Bench with hanger Industrial style LGM-392 HAMILTON-2816  $\mid$  Width: 70 cm - 200 cm  $\mid$  Height: 40 cm - 50 cm  $\mid$  Depth: 30 cm - 40 cm  $\mid$ 

Technical data

## Upholstered Bench with hanger Industrial style LGM-392 HAMILTON-2816

- · A functional and practical bench for hallway, living room, bedroom, dressing room, bathroom, reception and office
- Some bench models have a practical shelf for shoes
- The frame and upholstery are made of the highest quality materials
- Production of the bench according to customer requirements

#### **Product features**

- Very high-quality and precise workmanship directly from the manufacturer
- The bench features an interchangeable seat to adapt the product to the future appearance of the room
- The bench does not require self-assembly and is delivered to the customer in its entirety
- Take a look at our fabric palette for more options
- We are at your disposal if you have any questions about the product
- By purchasing a product, you are buying a non-prefabricated item made according to specifications (selection of color, upholstery, materials, etc.)