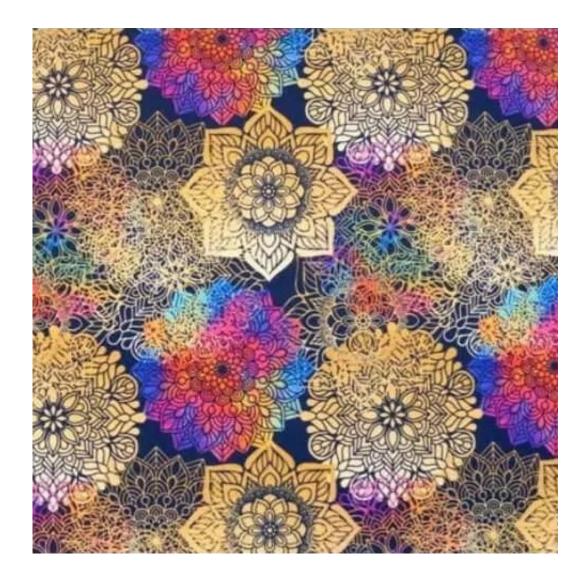

Product-Code:

| LGM-392                 |  |  |
|-------------------------|--|--|
| Catalogue number:       |  |  |
| 24791                   |  |  |
| Condition:              |  |  |
| New                     |  |  |
| Bench width:            |  |  |
| 70 cm - 200 cm          |  |  |
| Choose from parameter   |  |  |
| Bench height:           |  |  |
| 40 cm - 50 cm           |  |  |
| Choose from parameter   |  |  |
| Bench depth:            |  |  |
| 30 cm - 40 cm           |  |  |
| Choose from parameter   |  |  |
| Number of hangers:      |  |  |
| 3 - 6                   |  |  |
| Choose from parameter   |  |  |
| Type of fabric:         |  |  |
| Choose from parameter   |  |  |
| Type of fabric (Photo): |  |  |
| HAMILTON-2816           |  |  |
|                         |  |  |
|                         |  |  |

FLORENCE-ECO-LEATHER

FLOWER-VELVET

FUSHION-ECO-LEATHER

GEODY

**HAMILTON** 

**HEXAGON-VELVET** 

HOLD-ME

**HUSK-VELVET** 