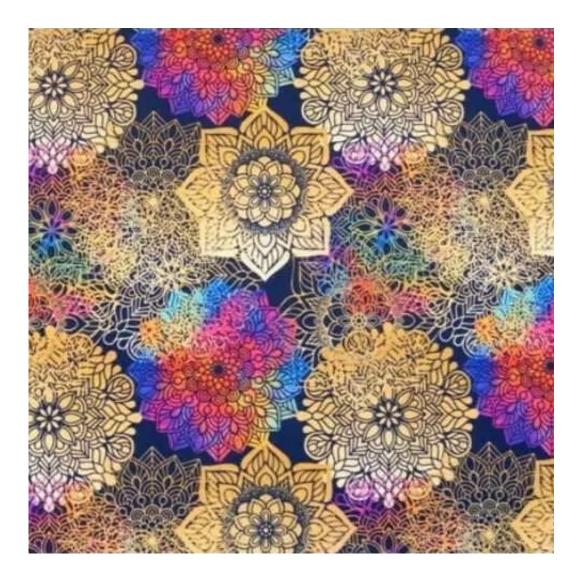

Choose from parameter

Type of fabric:

Choose from parameter

Type of fabric (Photo):

HAMILTON-2810

Product description

## GEODY

HAMILTON

HEXAGON-VELVET

HOLD-ME

HUSK-VELVET

HYGGE

LEAF-VELVET

LIKE-ME