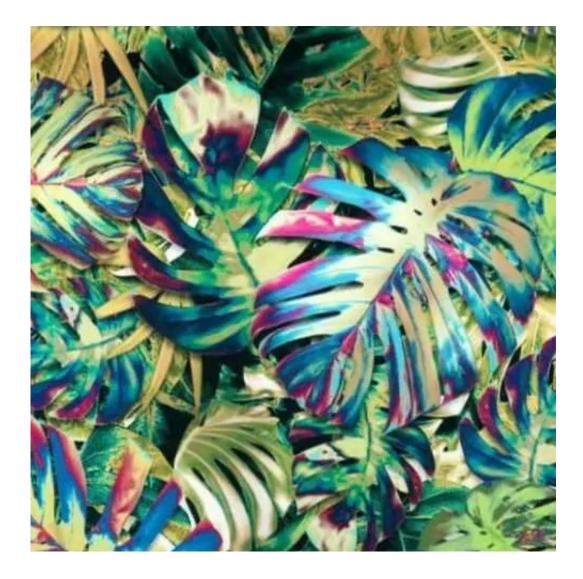

anufacture are functional, aesthetic and made from the highest quality materials.

|             | 60 | 200  |
|-------------|----|------|
| <b>E</b> .U | 11 | US., |
|             | 2  | 100  |

<u>.</u>92

Discover upholstery fabrics for this product

We offer the largest selection of seat fabrics!

Click on fabric name and discover all fabric selection.

ANDRE



ART-DECO-VELVET



## ATOS-ECO-LEATHER



## AURORA



BALOO



BLACK-WHITE-VELVET



## BLOOM



BRAID



CASABLANCA



CHARM-ME



# CHILL-ME



CRUSH



DREAM-VELVET



FLASH



FLORENCE-ECO-LEATHER



## FLOWER-VELVET



# FUSHION-ECO-LEATHER



## GEODY



HAMILTON



HEXAGON-VELVET



HOLD-ME



HUSK-VELVET



HYGGE



LEAF-VELVET



LIKE-ME



LINEA



## MANDALA-VELVET



MAYA



# MILTON-NEW



MIU



MONSTERA-VELVET



# PATTERN-VELVET



PIANO



ROSSA



SPELLO



STRONG



TIERRA



VENUS



VERA



# VIENNA-ECO-LEATHER



ZOYA



# This product has additional options:

Width: 70 cm , 75 cm , 80 cm , 85 cm , 90 cm , 95 cm , 100 cm , 105 cm , 110 cm , 115 cm , 120 cm , 125 cm , 130 cm , 135 cm , 140 cm , 145 cm , 150 cm , 155 cm , 160 cm , 165 cm , 170 cm , 175 cm , 180 cm , 185 cm , 190 cm , 195 cm , 200 cm Height: 40 cm , 45 cm , 50 cm Depth: 30 cm , 35 cm , 40 cm Hanger height: 190 cm Number of hangers: 3, 4, 5, 6 Hanger panel side: Left , Right Type of fabric: HAMILTON-2819 (Photo), ANDRE-1300, ANDRE-1301, ANDRE-1302, ANDRE-1303, ANDRE-1304, ANDRE-1305 , ANDRE-1306 , ANDRE-1307 , ANDRE-1308 , ANDRE-1309 , ANDRE-1310 , ART-DECO-VELVET-01 , ART-DECO-VELVET-02, ART-DECO-VELVET-03, ART-DECO-VELVET-04