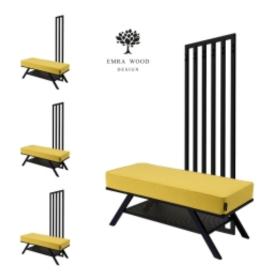

# Upholstered Bench with hanger Industrial style LGM-392 HAMILTON-2810

| Number        | 24792            |  |
|---------------|------------------|--|
| Producer code | LGM-392          |  |
| Manufacturer  | Emra Wood Design |  |

# **Product description**

Upholstered Bench with hanger Industrial style LGM-392 HAMILTON-2810 | Width: 70 cm - 200 cm | Height: 40 cm - 50 cm | Depth: 30 cm - 40 cm |

Technical data

Product-Code:

generated by the shopGold

#### Upholstered Bench with hanger Industrial style LGM-392 HAMILTON-2810

- A functional and practical bench for hallway, living room, bedroom, dressing room, bathroom, reception and office
- Some bench models have a practical shelf for shoes
- The frame and upholstery are made of the highest quality materials
- Production of the bench according to customer requirements

Product features

- Very high-quality and precise workmanship directly from the manufacturer
- The bench features an interchangeable seat to adapt the product to the future appearance of the room
- The bench does not require self-assembly and is delivered to the customer in its entirety
- Take a look at our fabric palette for more options
- We are at your disposal if you have any questions about the product
- By purchasing a product, you are buying a non-prefabricated item made according to specifications (selection of color, upholstery, materials, etc.)