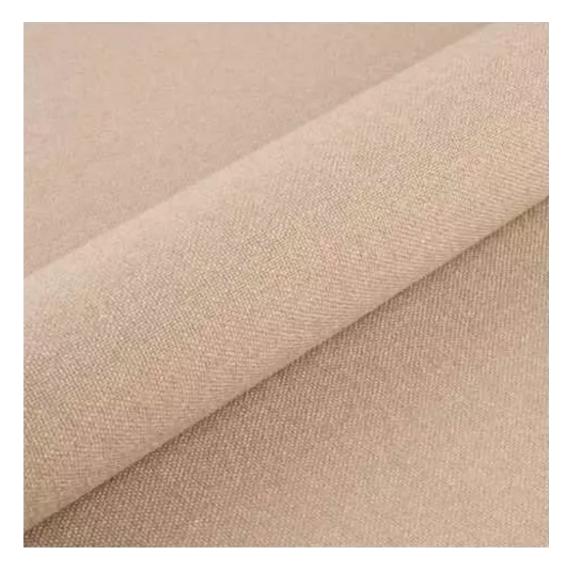

Choose from parameter

Type of fabric:

Choose from parameter

Type of fabric (Photo):

HAMILTON-2810

Product description

## GEODY

HAMILTON

HEXAGON-VELVET

HOLD-ME

HUSK-VELVET

HYGGE

LEAF-VELVET

LIKE-ME